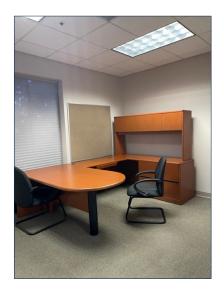

### For Sale or Lease in Napa Valley Gateway Business Park

- ±14,400 SF
- 16-18 Private Offices w/Executive Office w/Private Restroom
- Welcoming Entry/Reception Area
- Large Board/Conference Room
- Conference Room
- Training Room Adjacent to Large Breakroom, Each w/Exterior Patio Access