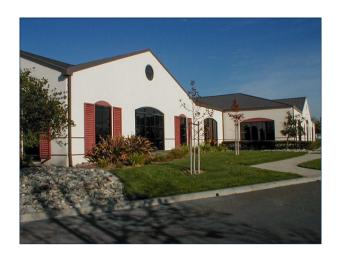

### For Sale or Lease in Napa Valley Gateway Business Park

- ±14,400 SF
- 16-18 Private Offices w/Executive Office w/Private Restroom
- Welcoming Entry/Reception Area
- Large Board/Conference Room
- Conference Room
- Training Room Adjacent to Large Breakroom, Each w/Exterior Patio Access