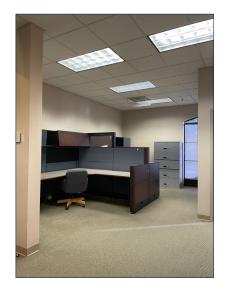

- Large Restrooms
- Open Work Area for Cubicles
- Mail/Printer Rooms and Server Room
- Floor-to-Ceiling Windows
- Secured Access Card System
- Hi-Speed Fiber to Building
- Possible Warehouse w/Roll Up Door(s)
   If Needed Via East Side Remodel