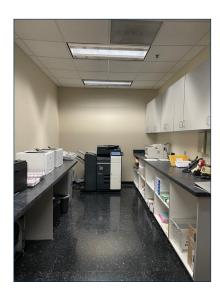

- Large Restrooms
- Open Work Area for Cubicles
- Mail/Printer Rooms and Server Room
- Floor-to-Ceiling Windows
- Secured Access Card System
- Hi-Speed Fiber to Building
- Possible Warehouse w/Roll Up Door(s)
   If Needed Via East Side Remodel