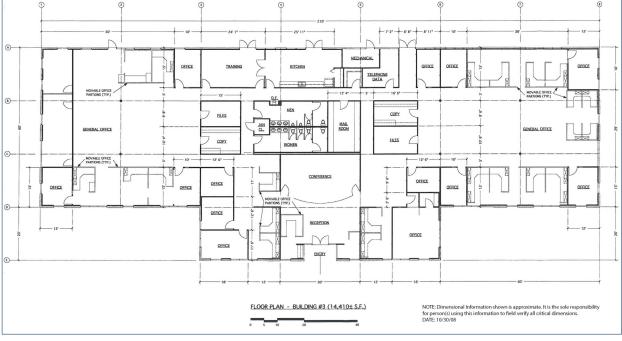

### For Sale or Lease in Napa Valley Gateway Business Park

- ±14,400 SF
- 16-18 Private Offices w/Executive Office w/Private Restroom
- Welcoming Entry/Reception Area
- Large Board/Conference Room
- Conference Room
- Training Room Adjacent to Large Breakroom, Each w/Exterior Patio Access

- Large Restrooms
- Open Work Area for Cubicles
- Mail/Printer Rooms and Server Room
- Floor-to-Ceiling Windows
- Secured Access Card System
- Hi-Speed Fiber to Building
- Possible Warehouse w/Roll Up Door(s)
   If Needed Via East Side Remodel