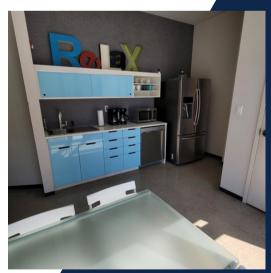

### **SUITE FEATURES:**

- 3,450 +/- SF
- BEAUTIFUL BUILD OUT, STAINED CONCRETE FLOOR, OPEN LAYOUT WITH INCREDIBLE NATURAL LIGHT
- RECEPTION
- 2 CONFERENCE ROOMS
- 7 OFFICES
- KITCHEN
- PERSONAL RESTROOM WITH SHOWER
- OPEN BULLPEN AREA
- BALCONY
- TWO DOORS LEAD FROM SPACE INTO WEST PARKING LOT