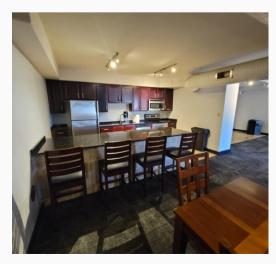

T ACROSS 8TH ST
- AMENITIES INCLUDING; LAUNDRY ROOM, WORKOUT ROOM, PENTHOUSE POOL, GAME ROOM, MOVIE THEATER, AND 24- HOUR SECURITY



Nathan Prather | Partner 1-816-268-4483 ntprather@opescre.com







# **SUITE 400-500**







## FOR SALE OR LEASE

Sale Price: \$695,000

Lease Rate: \$27.50/SF Full Service





## **SUITE 400-500**

### **SUITE FEATURES:**

- 3,450 +/- SF
- BEAUTIFUL BUILD OUT, STAINED CONCRETE FLOOR, OPEN LAYOUT WITH INCREDIBLE NATURAL LIGHT
- RECEPTION
- 2 CONFERENCE ROOMS
- 7 OFFICES
- KITCHEN
- PERSONAL RESTROOM WITH SHOWER
- OPEN BULLPEN AREA
- BALCONY
- TWO DOORS LEAD FROM SPACE INTO WEST PARKING LOT







**Workout Room** 

**Workout Room** 

**Movie Theater** 







**Penthouse Pool** 

Penthouse Pool Bar

Pent House Pool & Jacuzzi

## **BUILDING AMENITIES**







Game Room Bar Game Room Laundry Room



## SUPERB LOCATION

700 E 8th St Suite 400-500 Kansas City, MO 64106



#### LOCATED A FEW BLOCKS FROM...

- KANSAS CITY POWER AND LIGHT DISTRICT
- SPRINT CENTER
- STREET CAR





FOR MORE INFORMATION PLEASE CONTACT:

Nathan Prather | Partner 1-816-268-4483 ntprather@opescre.com