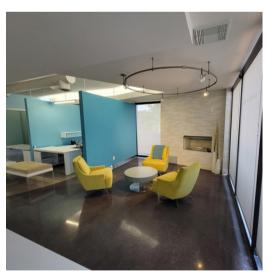

### **SUITE FEATURES:**

- 3,450 +/- SF
- BEAUTIFUL BUILD OUT, STAINED CONCRETE FLOOR, OPEN LAYOUT WITH INCREDIBLE NATURAL LIGHT
- RECEPTION
- 2 CONFERENCE ROOMS
- 7 OFFICES
- KITCHEN
- PERSONAL RESTROOM WITH SHOWER
- OPEN BULLPEN AREA
- BALCONY
- TWO DOORS LEAD FROM SPACE INTO WEST PARKING LOT