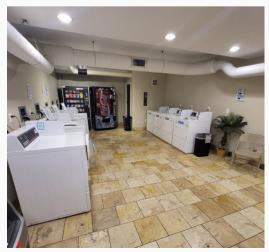

ROSS 8TH ST
- AMENITIES INCLUDING; LAUNDRY ROOM, WORKOUT ROOM, PENTHOUSE POOL, GAME ROOM, MOVIE THEATER, AND 24- HOUR SECURITY



Nathan Prather | Partner 1-816-268-4483 ntprather@opescre.com







# **SUITE 400-500**







## FOR SALE OR LEASE

Sale Price: \$695,000

Lease Rate: \$27.50/SF Full Service





## **SUITE 400-500**

### **SUITE FEATURES:**

- 3,450 +/- SF
- BEAUTIFUL BUILD OUT, STAINED CONCRETE FLOOR, OPEN LAYOUT WITH INCREDIBLE NATURAL LIGHT
- RECEPTION
- 2 CONFERENCE ROOMS
- 7 OFFICES
- KITCHEN
- PERSONAL RESTROOM WITH SHOWER
- OPEN BULLPEN AREA
- BALCONY
- TWO DOORS LEAD FROM SPACE INTO WEST PARKING LOT







**Workout Room** 

**Workout Room** 

**Movie Theater** 







**Penthouse Pool** 

Penthouse Pool Bar

Pent House Pool & Jacuzzi

## **BUILDING AMENITIES**







Game Room Bar Game Room Laundry Room



## SUPERB LOCATION

700 E 8th St Suite 400-500 Kansas City, MO 64106



#### LOCATED A FEW BLOCKS FROM...

- KANSAS CITY POWER AND LIGHT DISTRICT
- SPRINT CENTER
- STREET CAR





FOR MORE INFORMATION PLEASE CONTACT:

Nathan Prather | Partner 1-816-268-4483 ntprather@opescre.com