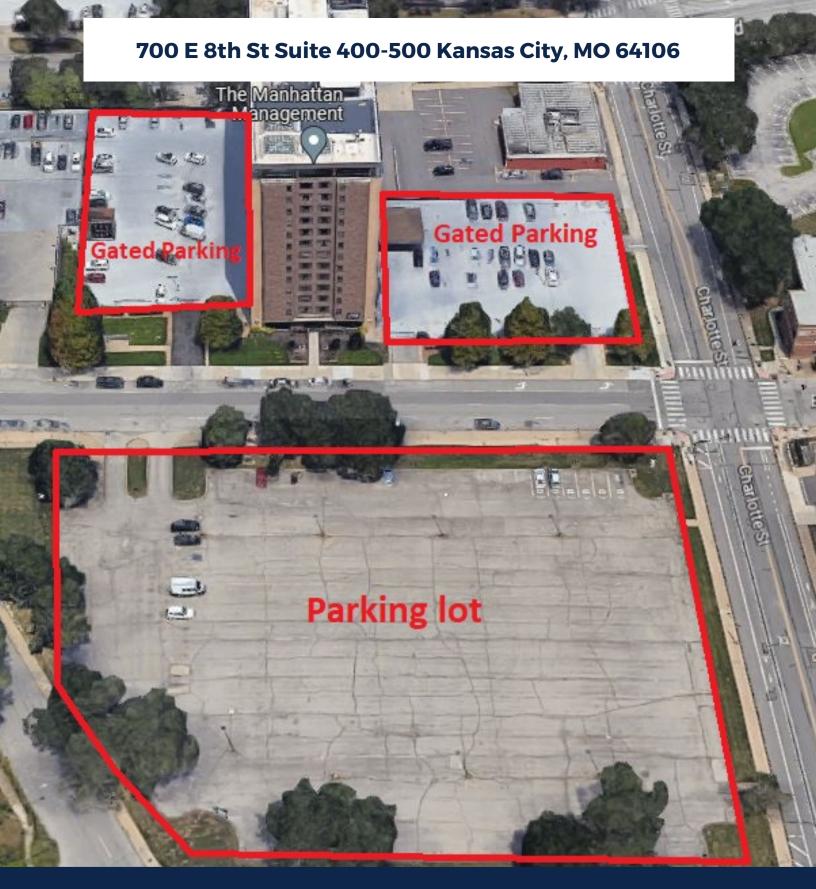

### **BUILDING FEATURES**

- EXCELLENT OFFICE/MULTI-FAMILY OPPORTUNITY IN THE MANHATTAN DOWNTOWN
- CENTRALIZED LOCATION WITH GREAT HIGHWAY ACCESS TO I-70, I-35 AND I-29
- MINUTES AWAY FROM THE RIVER MARKET, POWER AND LIGHT DISTRICT. AND SPRINT CENTER
- CLOSE PROXIMITY TO NEW KC CURRENT SOCCER STADIUM
- SEVEN SPACES IN GATED PARKING ON THE LOBBY LEVEL ON THE EAST SIDE OF THE BUILDING
- OFF STREET PARKING AND LOT ACROSS 8TH ST
- AMENITIES INCLUDING; LAUNDRY ROOM, WORKOUT ROOM, PENTHOUSE POOL, GAME ROOM, MOVIE THEATER, AND 24- HOUR SECURITY

## SUPERB LOCATION

700 E 8th St Suite 400-500 Kansas City, MO 64106