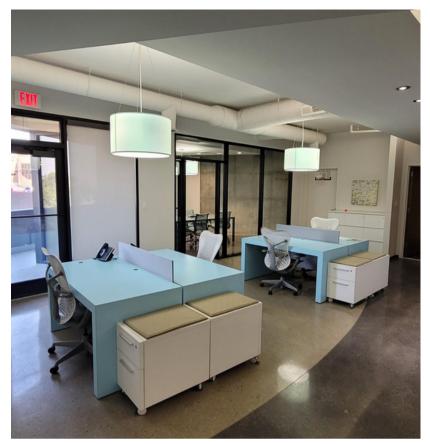

### **SUITE FEATURES:**

- 3,450 +/- SF
- BEAUTIFUL BUILD OUT, STAINED CONCRETE FLOOR, OPEN LAYOUT WITH INCREDIBLE NATURAL LIGHT
- RECEPTION
- 2 CONFERENCE ROOMS
- 7 OFFICES
- KITCHEN
- PERSONAL RESTROOM WITH SHOWER
- OPEN BULLPEN AREA
- BALCONY
- TWO DOORS LEAD FROM SPACE INTO WEST PARKING LOT