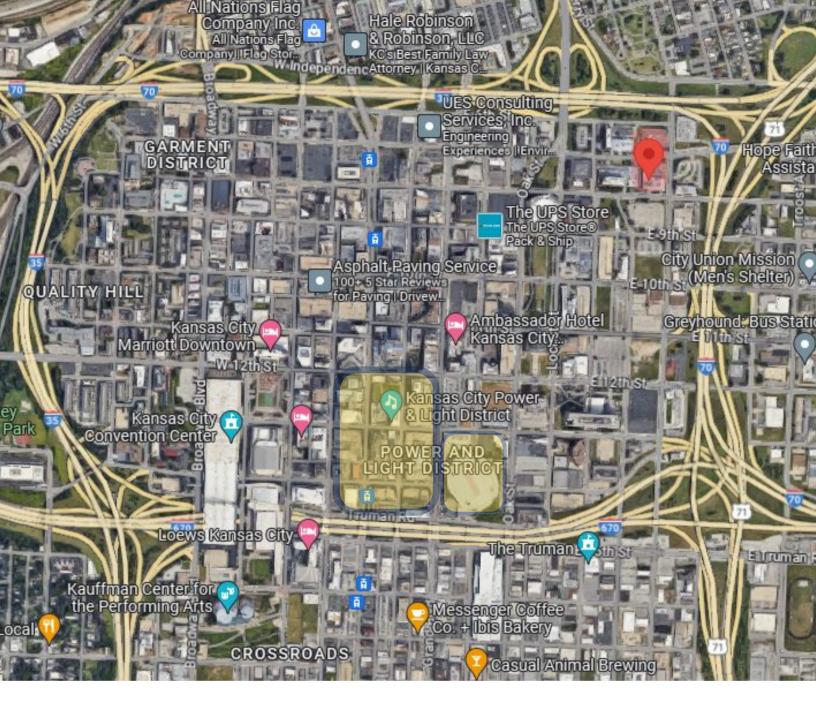

## SUPERB LOCATION

700 E 8th St Suite 400-500 Kansas City, MO 64106

#### LOCATED A FEW BLOCKS FROM...

- KANSAS CITY POWER AND LIGHT DISTRICT
- SPRINT CENTER
- STREET CAR

FOR MORE INFORMATION PLEASE CONTACT:

Nathan Prather | Partner 1-816-268-4483 ntprather@opescre.com