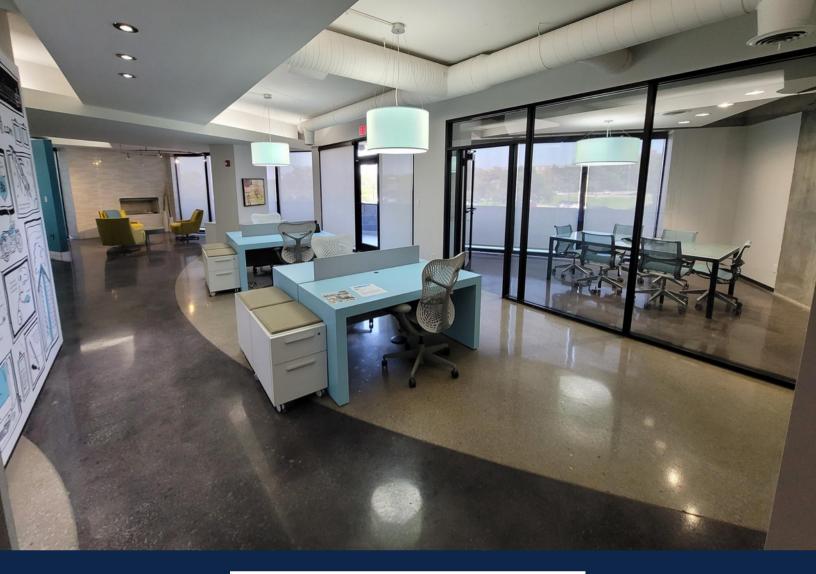

### **SUITE FEATURES:**

- 3,450 +/- SF
- BEAUTIFUL BUILD OUT, STAINED CONCRETE FLOOR, OPEN LAYOUT WITH INCREDIBLE NATURAL LIGHT
- RECEPTION
- 2 CONFERENCE ROOMS
- 7 OFFICES
- KITCHEN
- PERSONAL RESTROOM WITH SHOWER
- OPEN BULLPEN AREA
- BALCONY
- TWO DOORS LEAD FROM SPACE INTO WEST PARKING LOT