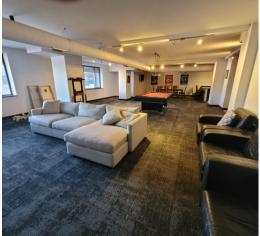

ACROSS 8TH ST
- AMENITIES INCLUDING; LAUNDRY ROOM, WORKOUT ROOM, PENTHOUSE POOL, GAME ROOM, MOVIE THEATER, AND 24- HOUR SECURITY



Nathan Prather | Partner 1-816-268-4483 ntprather@opescre.com







# **SUITE 400-500**







## FOR SALE OR LEASE

Sale Price: \$695,000

Lease Rate: \$27.50/SF Full Service





## **SUITE 400-500**

### **SUITE FEATURES:**

- 3,450 +/- SF
- BEAUTIFUL BUILD OUT, STAINED CONCRETE FLOOR, OPEN LAYOUT WITH INCREDIBLE NATURAL LIGHT
- RECEPTION
- 2 CONFERENCE ROOMS
- 7 OFFICES
- KITCHEN
- PERSONAL RESTROOM WITH SHOWER
- OPEN BULLPEN AREA
- BALCONY
- TWO DOORS LEAD FROM SPACE INTO WEST PARKING LOT







**Workout Room** 

**Workout Room** 

**Movie Theater** 







**Penthouse Pool** 

Penthouse Pool Bar

Pent House Pool & Jacuzzi

## **BUILDING AMENITIES**







Game Room Bar Game Room Laundry Room



## SUPERB LOCATION

700 E 8th St Suite 400-500 Kansas City, MO 64106



#### LOCATED A FEW BLOCKS FROM...

- KANSAS CITY POWER AND LIGHT DISTRICT
- SPRINT CENTER
- STREET CAR





FOR MORE INFORMATION PLEASE CONTACT:

Nathan Prather | Partner 1-816-268-4483 ntprather@opescre.com