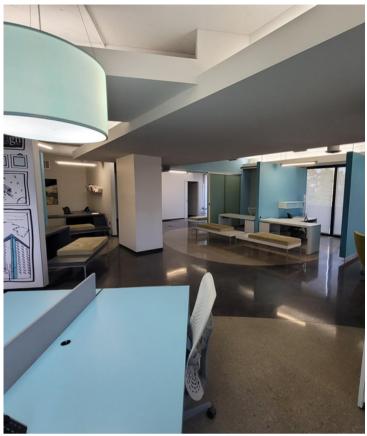

### **SUITE FEATURES:**

- 3,450 +/- SF
- BEAUTIFUL BUILD OUT, STAINED CONCRETE FLOOR, OPEN LAYOUT WITH INCREDIBLE NATURAL LIGHT
- RECEPTION
- 2 CONFERENCE ROOMS
- 7 OFFICES
- KITCHEN
- PERSONAL RESTROOM WITH SHOWER
- OPEN BULLPEN AREA
- BALCONY
- TWO DOORS LEAD FROM SPACE INTO WEST PARKING LOT