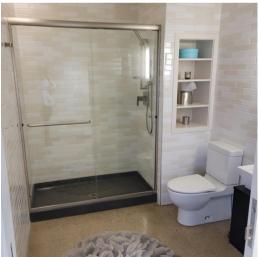

### **SUITE FEATURES:**

- 3,450 +/- SF
- BEAUTIFUL BUILD OUT, STAINED CONCRETE FLOOR, OPEN LAYOUT WITH INCREDIBLE NATURAL LIGHT
- RECEPTION
- 2 CONFERENCE ROOMS
- 7 OFFICES
- KITCHEN
- PERSONAL RESTROOM WITH SHOWER
- OPEN BULLPEN AREA
- BALCONY
- TWO DOORS LEAD FROM SPACE INTO WEST PARKING LOT