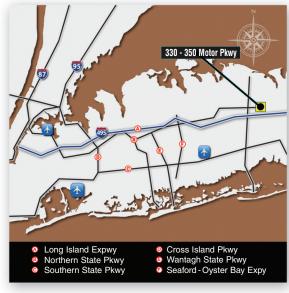

## LOCATION

- hauppauge, new york 11788
- central suffolk submarket

#### COMMENTS:

- Conveniently located off the Long Island Expressway, Exit 53
- 4:1000 parking ratio
- On-site cafe
- Fitness center and conference facility
- Lower level storage space