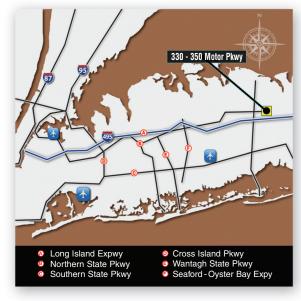

### LOCATION

- hauppauge, new york 11788
- central suffolk submarket

#### COMMENTS:

- Conveniently located off the Long Island Expressway, Exit 53
- 4:1000 parking ratio
- On-site cafe
- Fitness center and conference facility
- Lower level storage space