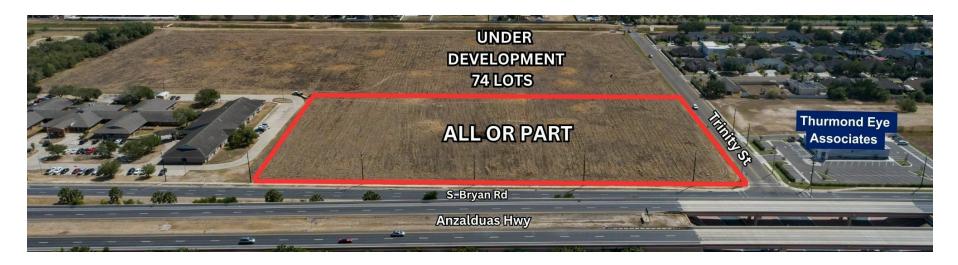

# MISSION, TX PAD SITES

### **ALL OR PART**

Bryan Rd & Trinity St - Mission, TX 78572



**Hard Corner Location** 

All or Part

Daniel Galvan, SIOR, CCIM 956 451 2983 dgalvan@cbcworldwide.com



# PROPERTY SUMMARY

#### **BRYAN RD & TRINITY STREET**

Mission, TX 78572



#### PROPERTY DESCRIPTION

Excellent commercial site in Mission's up and coming trade area. This 6 acre tract is strategically positioned on Anzalduas Highway, serving as a main highway for those crossing the international bridge.

#### PROPERTY HIGHLIGHTS

- Pad Sites Available Sale/Ground Lease
- Located in a Rapidly Growing Area
- · High Traffic Location
- Excellent Visibility from Anzalduas Highway
- Easy Access to and from the Anzalduas Bridge

#### **OFFERING SUMMARY**

|  | Terms:            |           |          |          |  |
|--|-------------------|-----------|----------|----------|--|
|  | Lot Size:         | As Needed |          |          |  |
|  | DEMOGRAPHICS      | 1 MILE    | 3 MILES  | 5 MILES  |  |
|  | Total Households  | 1,936     | 21,814   | 50,273   |  |
|  | To