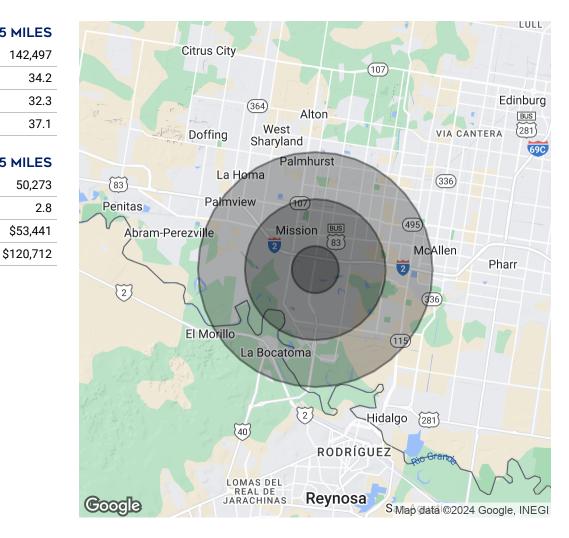

## **DEMOGRAPHICS**

### **BRYAN RD & TRINITY STREET**

Mission, TX 78572

| POPULATION           | 1 MILE    | 3 MILES     | 5 MILES  |
|----------------------|-----------|-------------|----------|
| Total Population     | 4,838     | 57,854      | 142,497  |
| Average Age          | 42        | 34.9        | 34.2     |
| Average Age (Male)   | 43.9      | 34.4        | 32.3     |
| Average Age (Female) | 39        | 36.5        | 37.1     |
|                      | 4 > 400 = | 6 \ /II = 6 |          |
| HOUSEHOLDS & INCOME  | 1 MILE    | 3 MILES     | 5 MILES  |
| Total Households     | 1,936     | 21,814      | 50,273   |
| # of Persons per HH  | 2.5       | 2.7         | 2.8      |
| Average HH Income    | \$62,099  | \$57,321    | \$53,441 |

\$164,488

\$127,476

Average House Value

Daniel Galvan, SIOR, CCIM 956 451 2983 dgalvan@cbcworldwide.com

<sup>\*</sup> Demographic data derived from 2020 ACS - US Census