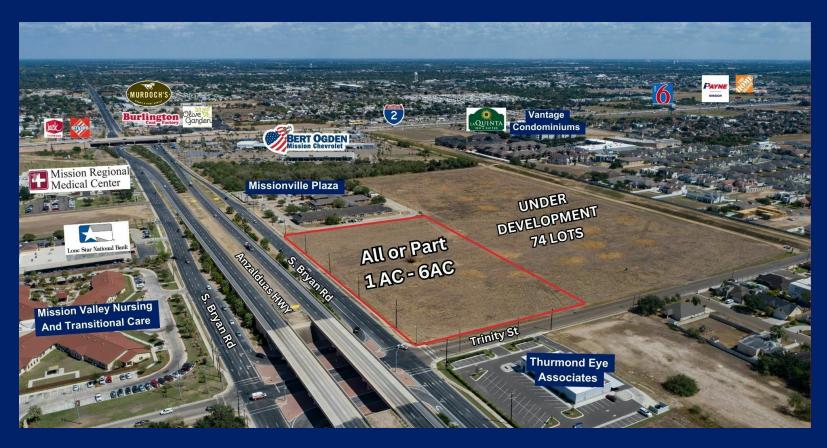

## **AERIAL MAP**

#### PROPERTY DESCRIPTION

Excellent commercial site in Mission's up and coming trade area. This 6 acre tract is strategically positioned on Anzalduas Highway, serving as a main highway for those crossing the international bridge.

#### PROPERTY HIGHLIGHTS

- Pad Sites Available Sale/Ground Lease
- Located in a Rapidly Growing Area
- · High Traffic Location
- Excellent Visibility from Anzalduas Highway
- Easy Access to and from the Anzalduas Bridge