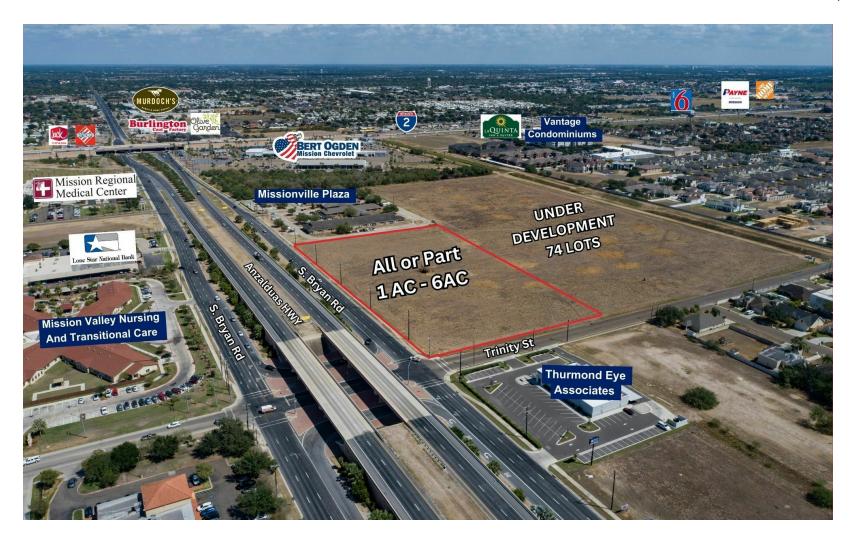

## **AERIAL MAP**

#### PROPERTY DESCRIPTION

Excellent commercial site in Mission's up and coming trade area. This 6 acre tract is strategically positioned on Anzalduas Highway, serving as a main highway for those crossing the international bridge.

#### PROPERTY HIGHLIGHTS

- Pad Sites Available Sale/Ground Lease
- Located in a Rapidly Growing Area
- · High Traffic Location
- Excellent Visibility from Anzalduas Highway
- Easy Access to and from the Anzalduas Bridge