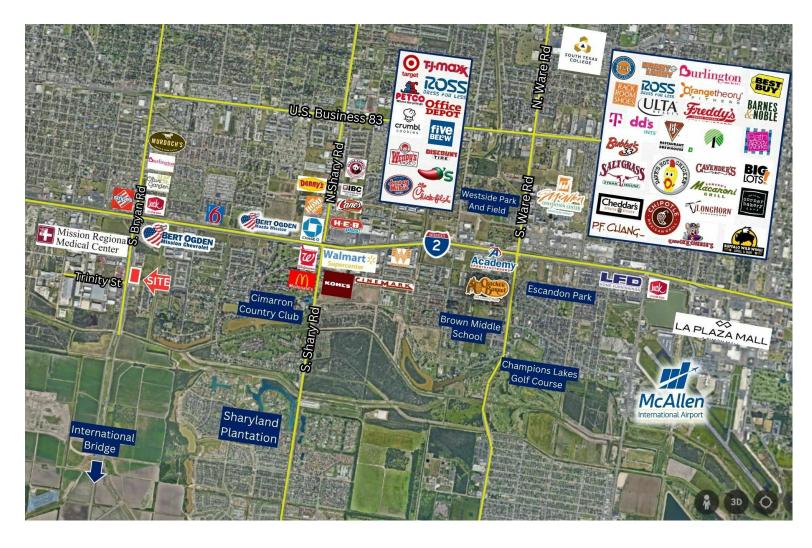

ridge

#### **OFFERING SUMMARY**

|  | Terms:            |           |          |          |  |
|--|-------------------|-----------|----------|----------|--|
|  | Lot Size:         | As Needed |          |          |  |
|  | DEMOGRAPHICS      | 1 MILE    | 3 MILES  | 5 MILES  |  |
|  | Total Households  | 1,936     | 21,814   | 50,273   |  |
|  | Total Population  | 4,838     | 57,854   | 142,497  |  |
|  | Average HH Income | \$62,099  | \$57,321 | \$53,441 |  |
|  |                   |           |          |          |  |

Daniel Galvan, SIOR, CCIM 956 451 2983 dgalvan@cbcworldwide.com





### **BRYAN ROAD & TRINITY STREET**

Mission, TX 78572



Daniel Galvan, SIOR, CCIM 956 451 2983 dgalvan@cbcworldwide.com



## **AERIAL MAP**

### **BRYAN ROAD & TRINITY STREET**

Mission, TX 78572



Daniel Galvan, SIOR, CCIM 956 451 2983

dgalvan@cbcworldwide.com



### CONCEPTUAL MASTER PLAN

### **BRYAN ROAD & TRINITY STREET**

Mission, TX 78572



Daniel Galvan, SIOR, CCIM 956 451 2983 dgalvan@cbcworldwide.com





## LOCATION MAP

### **BRYAN RD & TRINITY STREET**

Mission, TX 78572



Daniel Galvan, SIOR, CCIM

956 451 2983

dgalvan@cbcworldwide.com

**Eric Carrizales, CPM** 

956 778 3449

eric.carrizales@cbcworldwide.com



## **DEMOGRAPHICS**

### **BRYAN RD & TRINITY STREET**

Mission, TX 78572

| POPULATION           | 1 MILE    | 3 MILES     | 5 MILES  |
|----------------------|-----------|-------------|----------|
| Total Population     | 4,838     | 57,854      | 142,497  |
| Average Age          | 42        | 34.9        | 34.2     |
| Average Age (Male)   | 43.9