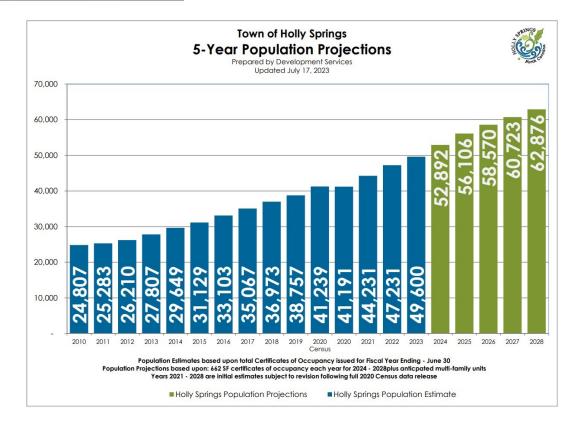

#### Population

# **Town of Holly Springs**

| 2021 POPULATION  2026 PROJECTED POPULATION  MEDIAN AGE  2021 HOUSEHOLDS | 1 MILE                          | 3 MILES                            | 5 MILES                            |                       |           |           |           |
|-------------------------------------------------------------------------|---------------------------------|------------------------------------|------------------------------------|-----------------------|-----------|-----------|-----------|
|                                                                         | 3,485<br>3,906<br>34.9<br>1,229 | 36,994<br>41,050<br>35.3<br>13,008 | 79,005<br>87,242<br>36.4<br>28,132 |                       |           |           |           |
|                                                                         |                                 |                                    |                                    | AVG. HOUSEHOLD INCOME | \$123,148 | \$130,485 | \$129,696 |