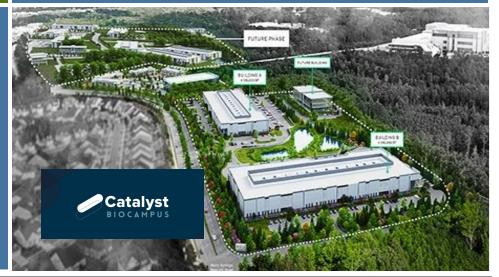

### **Oakview Innovation Park**

#### **CATALYST BIOCAMPUS SITE**

- Offering lab, office and manufacturing space for biopharmaceutical companies
- Three building campus
- Total of up to 478,000 SF
- Ready for Tenant Fit Up Q3 2023

3717 National Drive, Suite 209 Raleigh, NC 27612 www.Trustwellgroup.com