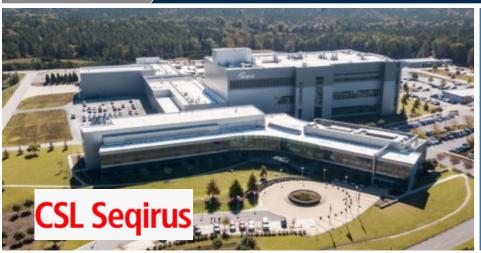

## **Major Area Employers**

#### **CSL SEQURIS SITE**

- Largest employer in Holly Springs with 900+ employees
- \$600 million investment
- Over 475,000 square feet
- Global producer of flu vaccines
- Strong community outreach program