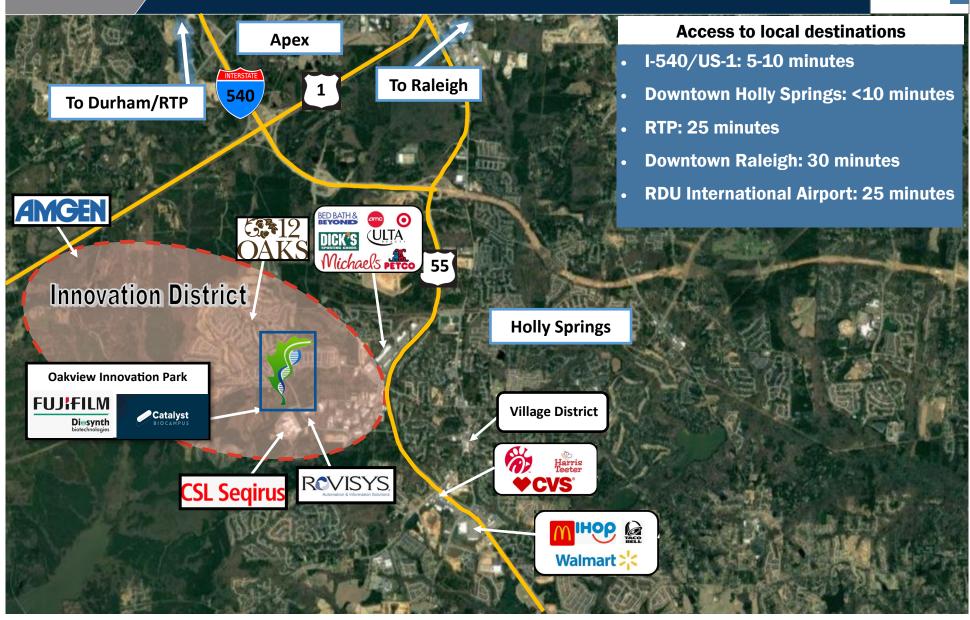

# Area Information

### **Oakview Innovation Park**

#### **FUJIFILM SITE**

- Largest facility of its kind in North America
- \$2+ billion investment
- Over 2 million square feet
- Future home to over 700 employees

#### **CATALYST BIOCAMPUS SITE**

- Offering lab, office and manufacturing space for biopharmaceutical companies
- Three building campus
- Total of up to 478,000 SF
- Ready for Tenant Fit Up Q3 2023

3717 National Drive, Suite 209 Raleigh, NC 27612 www.Trustwellgroup.com

## **Major Area Employers**

#### **CSL SEQURIS SITE**

- Largest employer in Holly Springs with 900+ employees
- \$600 million investment
- Over 475,000 square feet
- Global producer of flu vaccines
- Strong community outreach program

#### **ROVISYS SITE**

- Capacity for over 250 employees
- 26,000+ square foot multi-phase development
- Nearly 11 acres with room for additional growth
- Engineering consulting company with global presence