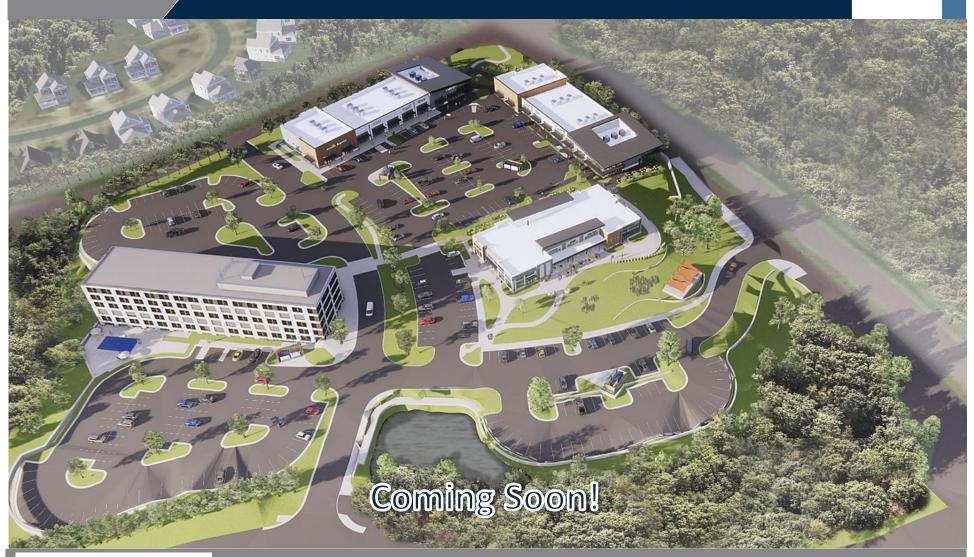

## Oakview Site Overview

#### **Site Information**

- Open air, Mixed Use Development
  - 50,000+ SF of retail space
  - Planned 130+ room hotel site
- •4+/1000 Parking Ratio
- Delivery Fall 2024

#### **Area Information**

- Adjacent Oakview Innovation Park
  - Future FujiFilm site:725+employees
- Over **1,000 employees** 1/2 mile away at CSL Seqirus and Rovisys
- Adjacent 12 Oaks Community
  - Approximately 1,700 homes
- Over **13,000 households** within 3 miles

#### **Renderings**