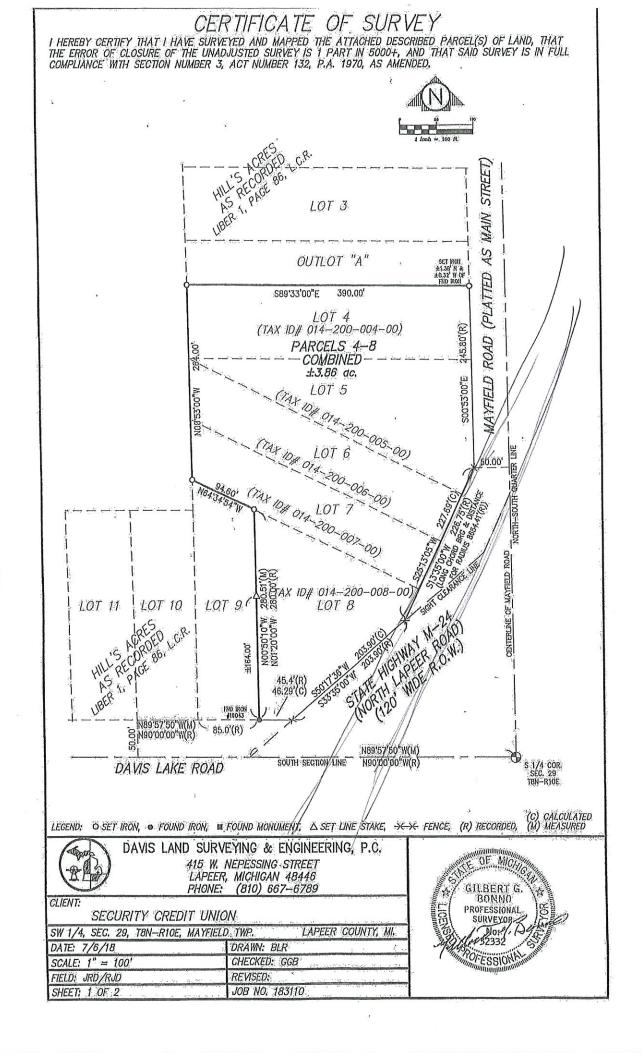

#### 4,852 SF Versatile Office Building

- Great for many uses, office, medical, financial, etc.
- One mile from McLaren Hospital and medical district
- Near I-69, hotels, shopping, and restaurants
- Prominent corner location on N. Lapeer and Davis Lake Roads
- Well maintained, updated HVAC and electrical
- 3.86 acres zoned commercial
- Includes several offices, break and conference rooms
- Seller is willing to do temporary lease back

ADDRESS 1675 N. Lapeer Rd. CITY Lapeer ZONING Commercial

OCCUPANCY Negotiable

LOCATION N. Lapeer Rd. & Davis Lake Rd.

AVAILABLE Yes

| SALE PRICE        | \$875,000.00 | PRICE/SF     | \$180.00 | SALE TERMS        | CASH / BTOM |
|-------------------|--------------|--------------|----------|-------------------|-------------|
| MONTHLY RENT      | Г            | LEASE RATE   |          | LEASE TERMS       |             |
| TAXES             | \$13,746.48  | CAM          |          | METERED           |             |
| Building and Site |              |              |          |                   |             |
| AVAIL SF          | 4,852        | TOTAL SF     | 4,852    | OFFICE DIMENSIONS |             |
| PARKING           | Ample        | SITE SIZE SF |          | SITE DIMENSIONS   |             |
|                   |              |              |          |                   |             |

#### General Comments

- \* Well maintained building great for many uses
- \* One mile from McLaren Hospital and medical district
- \* Near I-69, hotels, shopping, and restaurants
- \* Great for many uses, office, medical, financial, etc.
- \* Current temporary location of Security Credit Union
- \* Seller offering a lease back while their new property is under construction
- \* Located on a prominent corner, with a traffic light
- \* Property is 3.86 acres and is accessible from N. Lapeer Rd. and Davis Lake Rd.
- \* Building has an open floor plan, that includes several offices, breakroom and conference room
- \* Alarm system, updated HVAC system and electrical
- \* Oversize windows provide natural light throughout