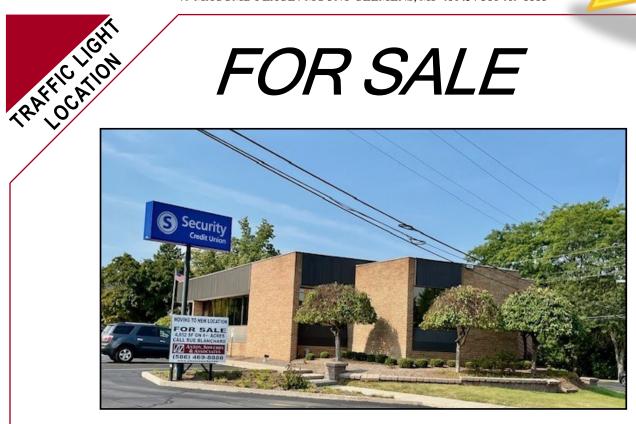

# FOR SALE

## 1675 N. Lapeer Rd., Lapeer

#### 4,852 SF Versatile Office Building

- Great for many uses, office, medical, financial, etc.
- One mile from McLaren Hospital and medical district
- Near I-69, hotels, shopping, and restaurants
- Prominent corner location on N. Lapeer and Davis Lake Roads
- Well maintained, updated HVAC and electrical
- 3.86 acres zoned commercial
- Includes several offices, break and conference rooms
- Seller is willing to do temporary lease back

#### General Comments

- \* Well maintained building great for many uses
- \* One mile from McLaren Hospital and medical district
- \* Near I-69, hotels, shopping, and restaurants
- \* Great for many uses, office, medical, financial, etc.
- \* Current temporary location of Security Credit Union
- \* Seller offering a lease back while their new property is under construction
- \* Located on a prominent corner, with a traffic light
- \* Property is 3.86 acres and is accessible from N. Lapeer Rd. and Davis Lake Rd.
- \* Building has an open floor plan, that includes several offices, breakroom and conference room
- \* Alarm system, updated HVAC system and electrical
- \* Oversize windows provide natural light throughout