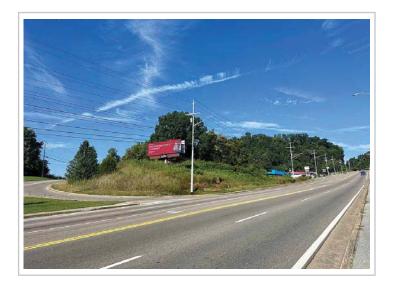

#### Location

Intersection of North Roan Street and West Mountain View Road in North Johnson City

## Highlights

Located at a lighted intersection

Adjacent to HobbyTown

Minutes from major retail corridors on N Roan St, Peoples St and N State of Franklin Rd

Johnson City Transit bus stop directly in front of site