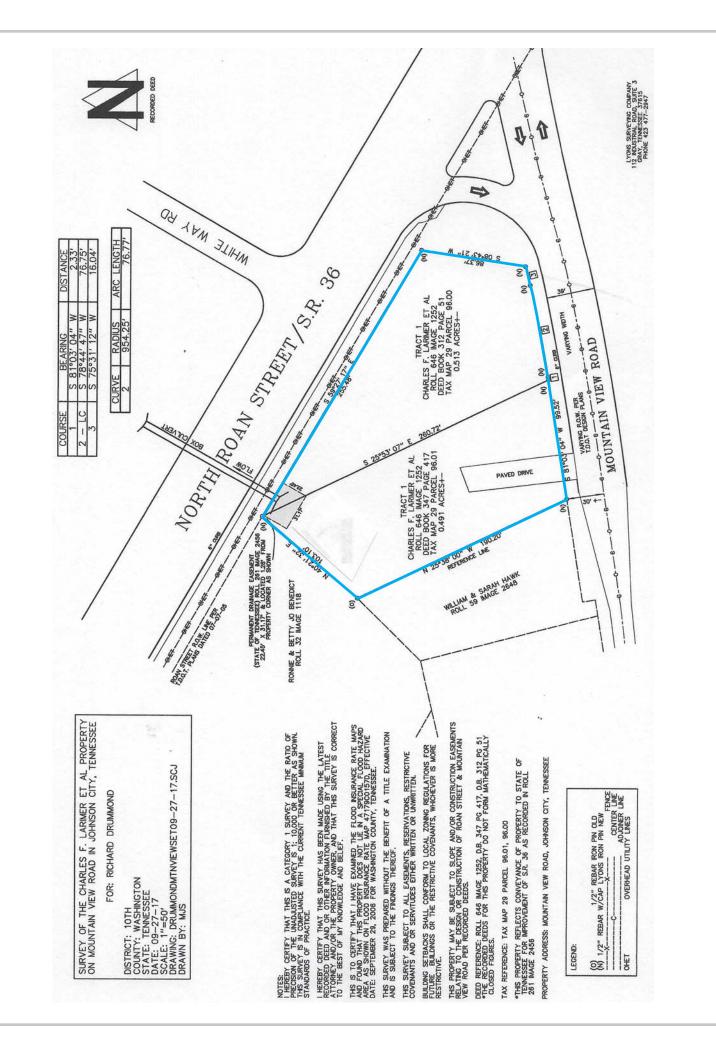

# N ROAN ST & W MOUNTAIN VIEW RD

100 & 102 West Mountain View Road Johnson City, TN 37604

#### Location

Intersection of North Roan Street and West Mountain View Road in North Johnson City

#### **Available for Sale**

1 acre \$195,000

## Highlights

Located at a lighted intersection

Adjacent to HobbyTown

Minutes from major retail corridors on N Roan St, Peoples St and N State of Franklin Rd

Johnson City Transit bus stop directly in front of site

Approx. 1 mile from I-26, exit 19

Zoned B-4: Planned Arterial Business District and Corridor Overlay District

#### **Traffic Counts**

N Roan St: 15,606 (2022)