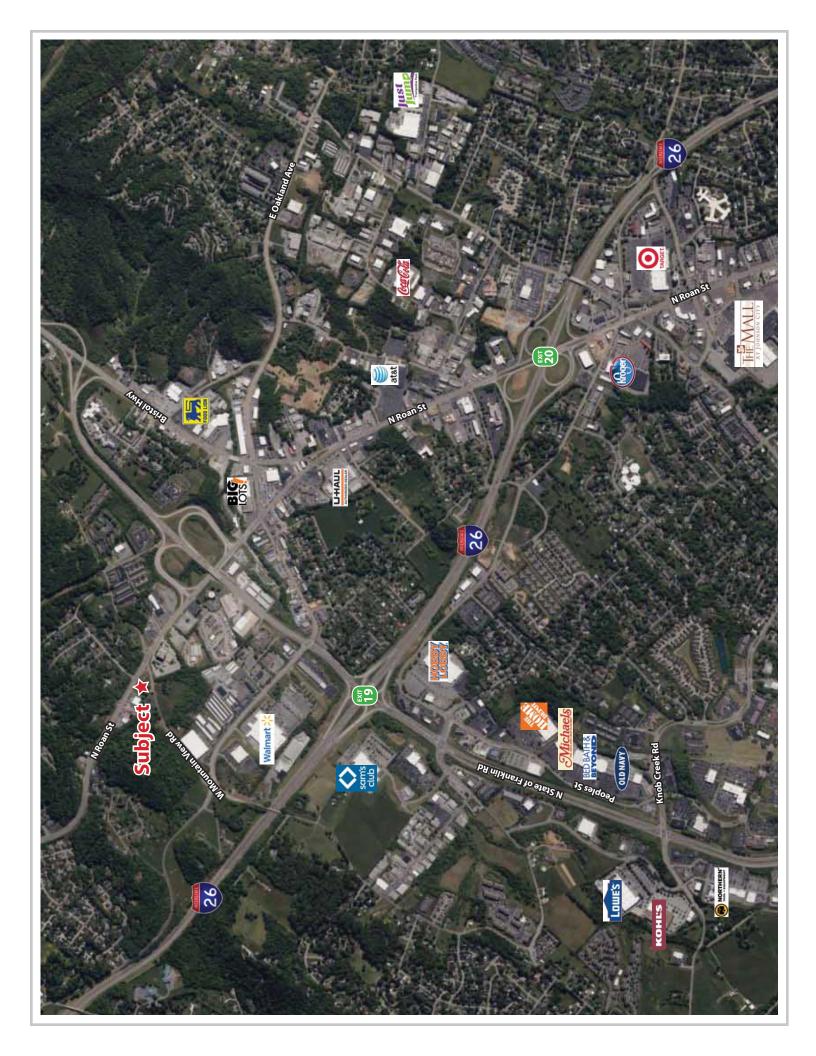

#### Location

Intersection of North Roan Street and West Mountain View Road in North Johnson City

## Highlights

Located at a lighted intersection

Adjacent to HobbyTown

Minutes from major retail corridors on N Roan St, Peoples St and N State of Franklin Rd

Johnson City Transit bus stop directly in front of site

Approx. 1 mile from I-26, exit 19

Zoned B-4: Planned Arterial Business District and Corridor Overlay District