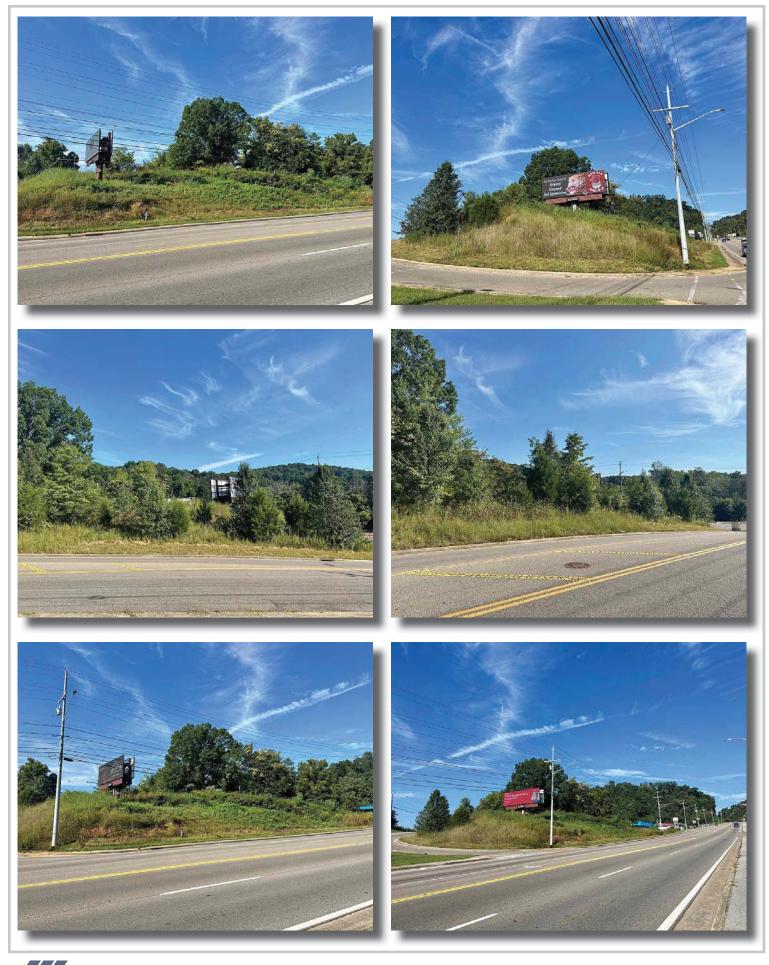

# N ROAN ST & W MOUNTAIN VIEW RD

100 & 102 West Mountain View Road Johnson City, TN 37604

#### Location

Intersection of North Roan Street and West Mountain View Road in North Johnson City

## Highlights

Located at a lighted intersection

Adjacent to HobbyTown

Minutes from major retail corridors on N Roan St, Peoples St and N State of Franklin Rd

Johnson City Transit bus stop directly in front of site