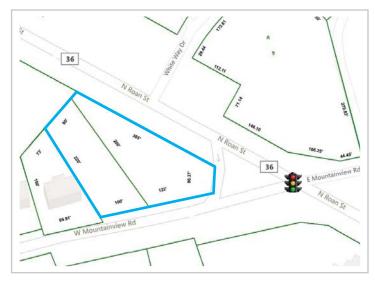

#### **Available for Sale**

1 acre \$195,000

#### Location

Intersection of North Roan Street and West Mountain View Road in North Johnson City