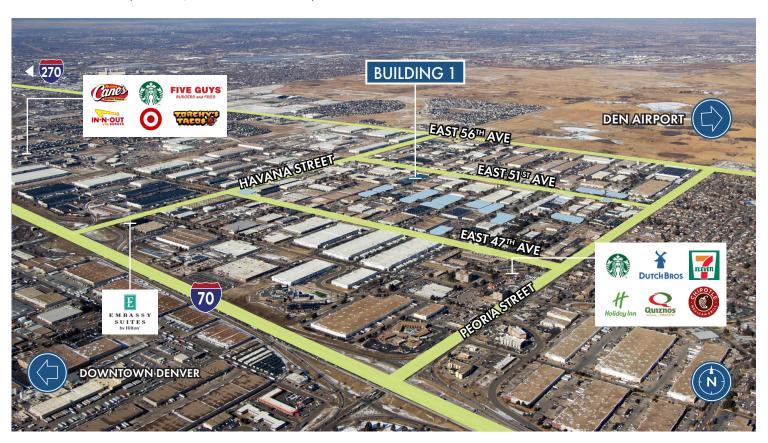

# **DRIVE TIMES**

5 minutes (1.7 mi)

20 minutes to Downtown Denver

18 minutes to DEN Airport