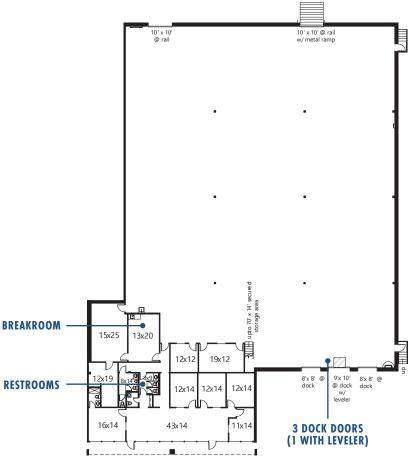

## 1/2 ACRE FENCED/PAVED YARD

- Three (3) dock high doors (1 with leveler)
- One (1) drive-in door (10'x10')
- ▶ 21' clear height
- Sprinklered
- Rail served Union Pacific
- ▶ I-B, UO-2 Zoning
- ½ acre of fenced/paved yard
- Contact agent for lease rate
- ▶ \$3.51/SF estimated operating expense