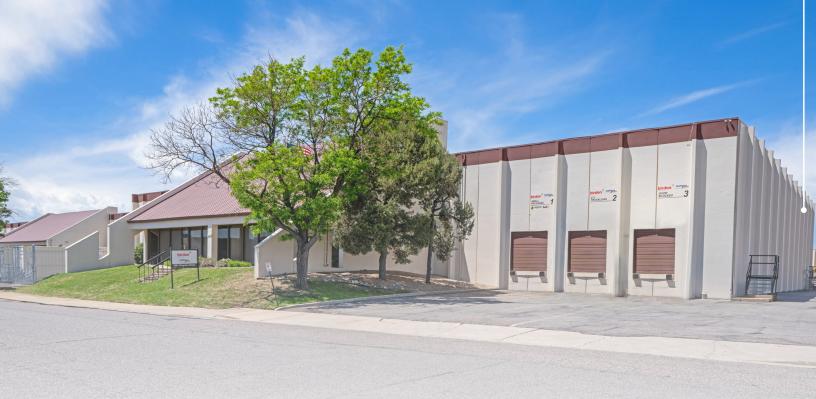

1/2 ACRE OF FENCED & PAVED OUTDOOR STORAGE

19,962 SF

INDUSTRIAL SPACE FOR LEASE WITH OUTDOOR STORAGE YARD

5081 Kingston Street, Denver, CO 80239

## RAILROAD

19,962 SF

- BUILDING 01 -

The Montbello Industrial Portfolio is comprised of seventeen (17) highly functional industrial buildings totaling over 856,000 SF and is strategically located along the I-70 corridor within the Montbello Industrial Park. The parks major arterials of Peoria Street and Havana Street provide quick and easy access to I-70 and immediate connectivity to Denver's major interstates. Owned and operated by a premier national landlord the portfolio's significant infill footprint offers scale and flexibility for growing occupiers of metro Denver to expand and/or relocate within the portfolio.