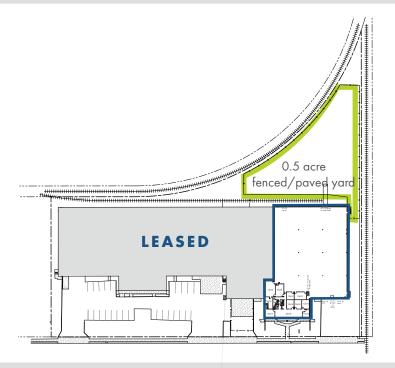

## 1/2 ACRE FENCED/PAVED YARD

- Three (3) dock high doors (1 with leveler)
- One (1) drive-in door (10'x10')
- ▶ 21' clear height
- Sprinklered
- Rail served Union Pacific
- ▶ I-B, UO-2 Zoning
- ½ acre of fenced/paved yard
- Contact agent for lease rate
- ▶ \$3.51/SF estimated operating expense

1/2 ACRE OF FENCED & PAVED OUTDOOR STORAGE

19,962 SF

INDUSTRIAL SPACE FOR LEASE WITH OUTDOOR STORAGE YARD

5081 Kingston Street, Denver, CO 80239