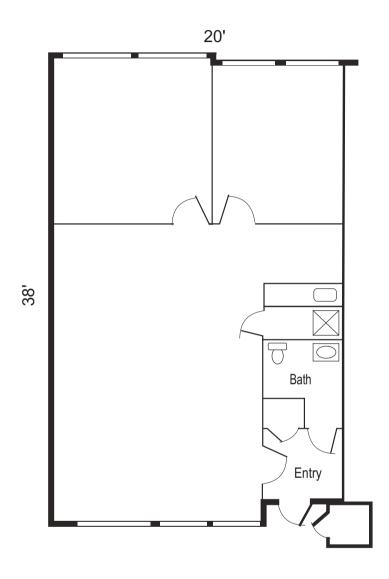

### SPECS:

- PRIME OFFICE IN PROFFESSIONAL BUSINESS PARK
- 2 PRIVATE OFFICES
- MINUTES TO I-90 & RT. 53 INTERCHANGE
- EXCELLENT NATURAL LIGHT
- BEAUTIFULLY LANDSCAPED OFFICE PARK
- KITCHENETTE WITH SINK

Space Available: 855 SF
Total Building Size: 5,295 SF

Description: Premium Office Unit

Parking: Ample Year Built 1984

Heat: Gas Forced Air & AC

Monthly Rent: \$1,069.00 Per Month (\$15/SF) Gross

Taxes: Included Operating Expenses: Included

## 935 N PLUM GROVE RD., SUITE G SCHAUMBURG, IL 60173

855 SF