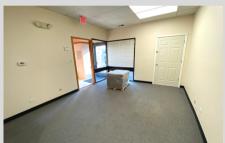

### SPECS:

- PRIME OFFICE IN PROFFESSIONAL BUSINESS PARK
- 2 PRIVATE OFFICES
- MINUTES TO I-90 & RT. 53 INTERCHANGE
- EXCELLENT NATURAL LIGHT
- BEAUTIFULLY LANDSCAPED OFFICE PARK
- KITCHENETTE WITH SINK

Space Available: 855 SF
Total Building Size: 5,295 SF

Description: Premium Office Unit

Parking: Ample Year Built 1984

Heat: Gas Forced Air & AC

Monthly Rent: \$1,069.00 Per Month (\$15/SF) Gross

Taxes: Included Operating Expenses: Included