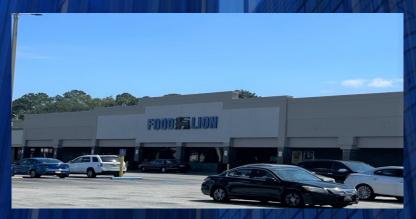

GLA:

Approximately 114,169 SF

**LEASING AVAILABILITY:** 

1,668—9,702 SF Inline Space

KEY FEATURES: Busy area in Albany, Georgia. Great tenant mix. Abundant parking with easy access from road.

PROMINENT TENANTS: Food Lion, American Freight Furniture, and

## ALBANY PLAZA ALBANY, GA

| LOT | TENANT                | AREA (SF) | 09 | CHINA GARDEN          | 1,579  |
|-----|-----------------------|-----------|----|-----------------------|--------|
| 01  | AVAILABLE             | 3,757     | 10 | NORTHSIDE BARBER SHOP | 1,387  |
| 02  | AVAILABLE             | 3,080     | 11 | ALBANY BEAUTY         | 15,958 |
| 03  | FOOD LION             | 29,000    | 13 | AVAILABLE             | 9,702  |
| 04  | AMERICAN FREIGHT FURN | 34,233    | 14 | OUTLOT                |        |
| 05  | TWISTED TIMBER        | 8,193     |    |                       |        |
| 06  | AVAILABLE             | 1,668     |    |                       |        |
| 07  | AVAILABLE             | 3,652     |    |                       |        |
| 08  | FRIENDLY NAILS SPA    | 1,960     |    |                       |        |