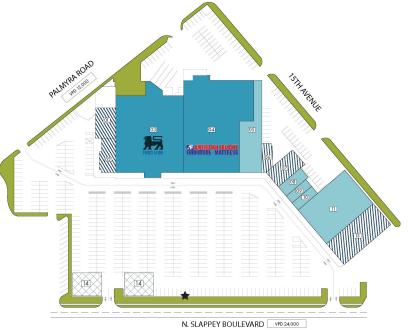

## ALBANY PLAZA ALBANY, GA

| LOT | TENANT                | AREA (SF) | 09 | CHINA GARDEN          | 1,579  |
|-----|-----------------------|-----------|----|-----------------------|--------|
| 01  | AVAILABLE             | 3,757     | 10 | NORTHSIDE BARBER SHOP | 1,387  |
| 02  | AVAILABLE             | 3,080     | 11 | ALBANY BEAUTY         | 15,958 |
| 03  | FOOD LION             | 29,000    | 13 | AVAILABLE             | 9,702  |
| 04  | AMERICAN FREIGHT FURN | 34,233    | 14 | OUTLOT                |        |
| 05  | TWISTED TIMBER        | 8,193     |    |                       |        |
| 06  | AVAILABLE             | 1,668     |    |                       |        |
| 07  | AVAILABLE             | 3,652     |    |                       |        |
| 08  | FRIENDLY NAILS SPA    | 1,960     |    |                       |        |