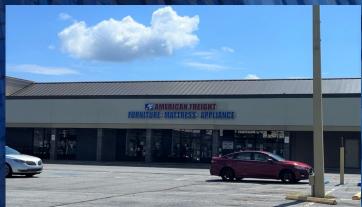

GLA:

Approximately 114,169 SF

**LEASING AVAILABILITY:** 

1,668—9,702 SF Inline Space

KEY FEATURES: Busy area in Albany, Georgia. Great tenant mix. Abundant parking with easy access from road.

PROMINENT TENANTS: Food Lion, American Freight Furniture, and

## ALBANY PLAZA ALBANY, GA

| LOT | TENANT                | AREA (SF) | 09 | CHINA GARDEN          | 1,579  |
|-----|-----------------------|-----------|----|-----------------------|--------|
| 01  | AVAILABLE             | 3,757     | 10 | NORTHSIDE BARBER SHOP | 1,387  |
| 02  | AVAILABLE             | 3,080     | 11 | ALBANY BEAUTY         | 15,958 |
| 03  | FOOD LION             | 29,000    | 13 | AVAILABLE             | 9,702  |
| 04  | AMERICAN FREIGHT FURN | 34,233    | 14 | OUTLOT                |        |
| 05  | TWISTED TIMBER        | 8,193     |    |                       |        |
| 06  | AVAILABLE             | 1,668     |    |                       |        |
| 07  | AVAILABLE             | 3,652     |    |                       |        |
| 08  | FRIENDLY NAILS SPA    | 1,960     |    |                       |        |