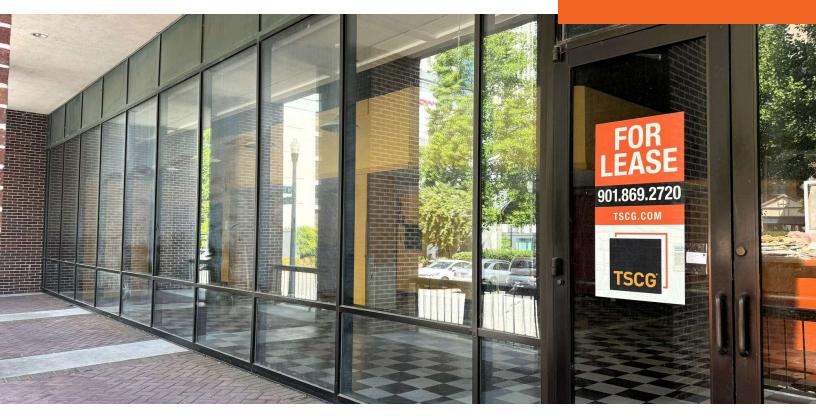

#### **PROPERTY HIGHLIGHTS**

- 2,200 SF restaurant space available with an exterior entrance on Court Ave
- The Falls Building has 11 stories (183,477 SF), is listed on the National Register of Historic Places, and located along the waterfront of the Mississippi River
- A planned 170 unit historic office to residential conversion is currently underway and will include 12,500 SF of New Yorkstyle suite of amenities and the first true doorman service in the city
- 33 fully furnished rental units will cater to the University of Memphis Law School students directly across the street