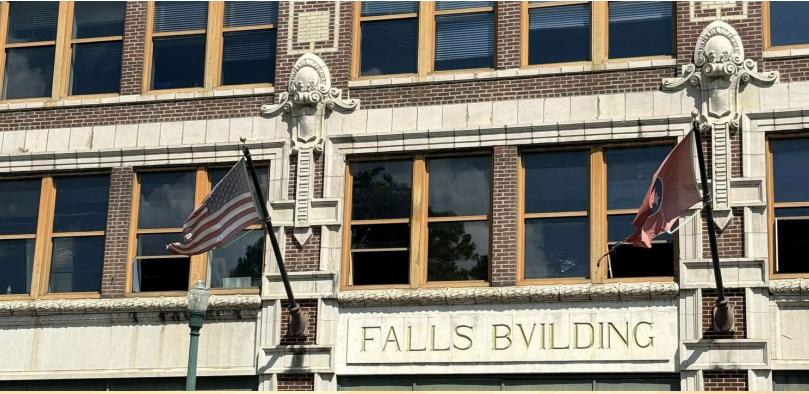

#### **LOCATION DESCRIPTION**

Restaurant space on the ground floor of the Falls Building in Downtown Memphis

#### **PROPERTY HIGHLIGHTS**

- 2,200 SF restaurant space available with an exterior entrance on Court Ave
- The Falls Building has 11 stories (183,477 SF), is listed on the National Register of Historic Places, and located along the waterfront of the Mississippi River
- A planned 170 unit historic office to residential conversion is currently underway and will include 12,500 SF of New Yorkstyle suite of amenities and the first true doorman service in the city
- 33 fully furnished rental units will cater to the University of Memphis Law School students directly across the street