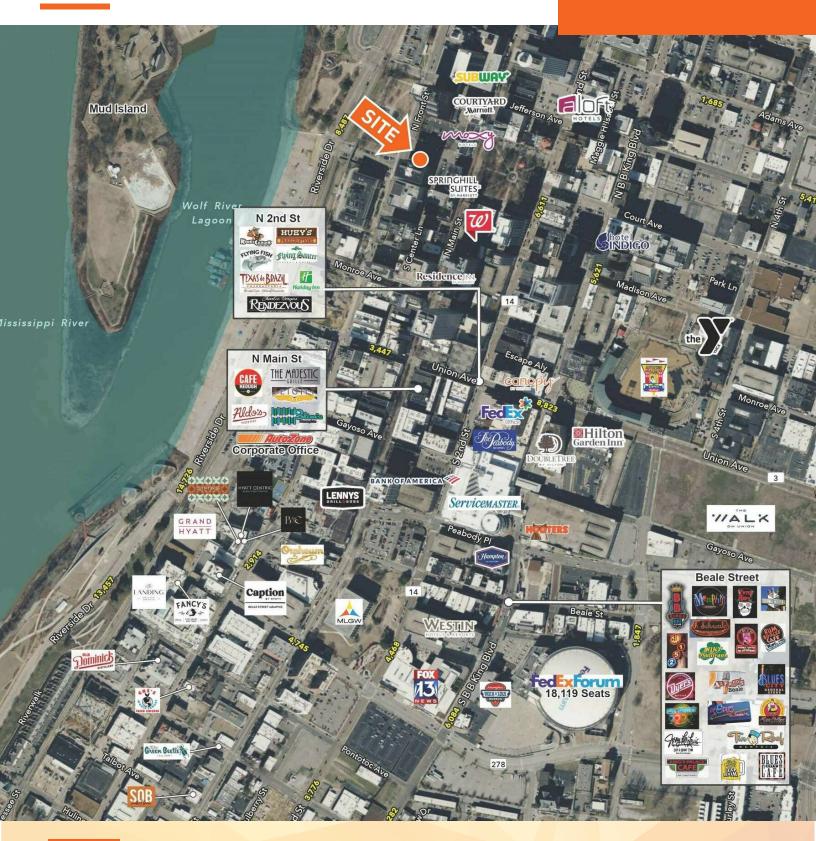

#### **LOCATION DESCRIPTION**

Restaurant space on the ground floor of the Falls Building in Downtown Memphis

#### **PROPERTY HIGHLIGHTS**

- 2,200 SF restaurant space available with an exterior entrance on Court Ave
- The Falls Building has 11 stories (183,477 SF), is listed on the National Register of Historic Places, and located along the waterfront of the Mississippi River
- A planned 170 unit historic office to residential conversion is currently underway and will include 12,500 SF of New Yorkstyle suite of amenities and the first true doorman service in the city
- 33 fully furnished rental units will cater to the University of Memphis Law School students directly across the street