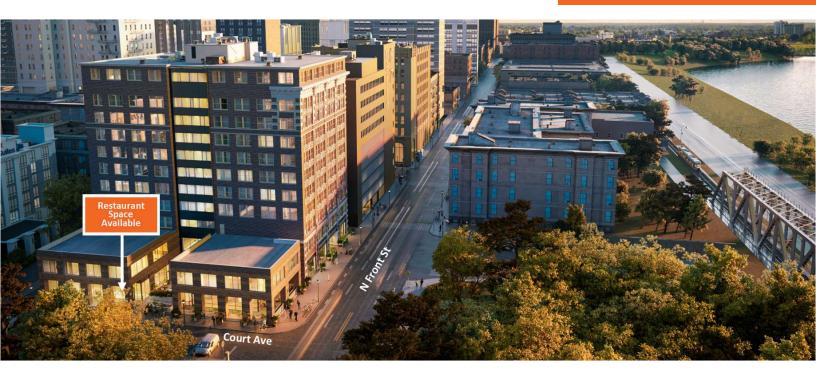

#### **LOCATION DESCRIPTION**

Restaurant space on the ground floor of the Falls Building in Downtown Memphis

#### **PROPERTY HIGHLIGHTS**

- 2,200 SF restaurant space available with an exterior entrance on Court Ave
- The Falls Building has 11 stories (183,477 SF), is listed on the National Register of Historic Places, and located along the waterfront of the Mississippi River
- A planned 170 unit historic office to residential conversion is currently underway and will include 12,500 SF of New Yorkstyle suite of amenities and the first true doorman service in the city
- 33 fully furnished rental units will cater to the University of Memphis Law School students directly across the street