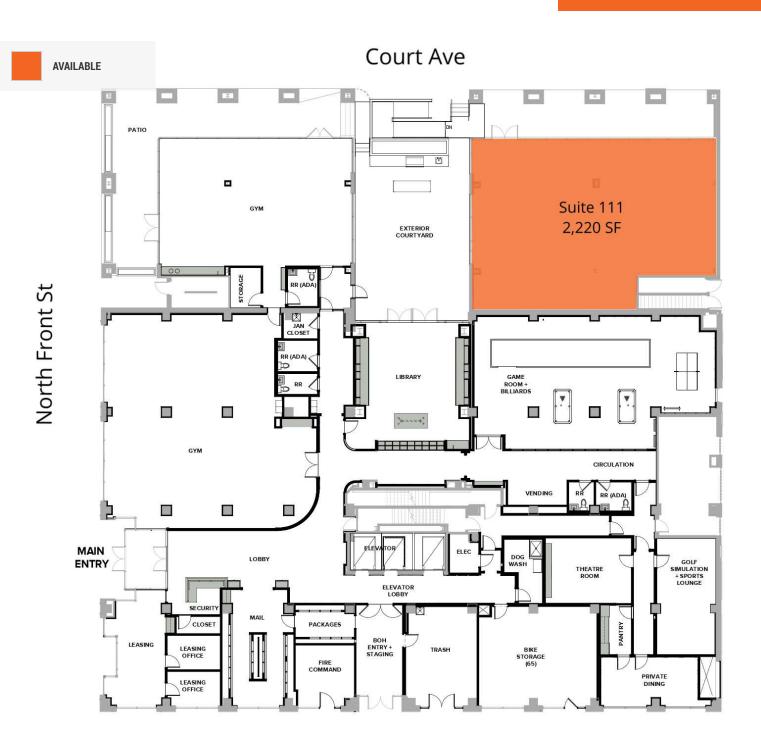

#### **PROPERTY HIGHLIGHTS**

- 2,200 SF restaurant space available with an exterior entrance on Court Ave
- The Falls Building has 11 stories (183,477 SF), is listed on the National Register of Historic Places, and located along the waterfront of the Mississippi River
- A planned 170 unit historic office to residential conversion is currently underway and will include 12,500 SF of New Yorkstyle suite of amenities and the first true doorman service in the city
- 33 fully furnished rental units will cater to the University of Memphis Law School students directly across the street