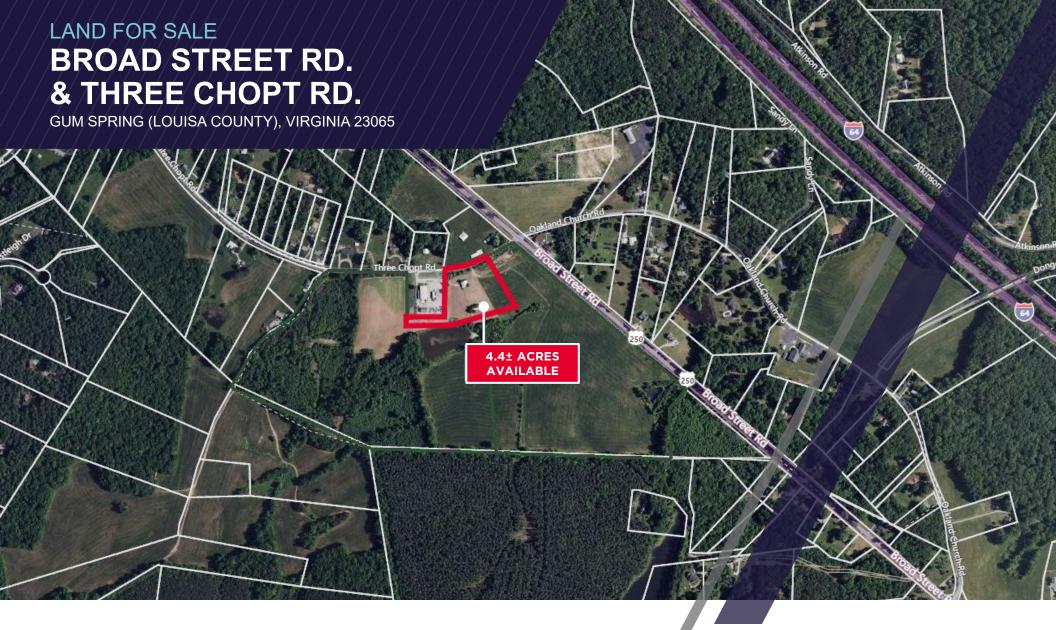

## **PROPERTY FEATURES**

- 4.44± Acres Zoned C2
- Within Louisa County Mixed Use Plan
- Excellent exposure on the corner of Broad Street and Three Chopt Road
- 3 minutes to closest I-64 exit (Exit 159)
- Water & sewer not available