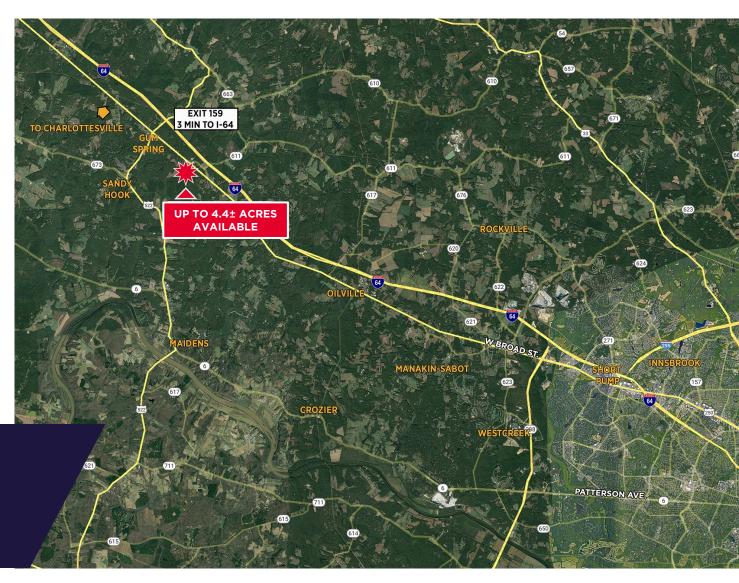

CUSHMAN & THALHIMER

**4.4**± ACRES ZONED C2

WITHIN LOUISA COUNTY MIXED USE PLAN

**Located Between** Richmond & Charlottesville

## **PROPERTY FEATURES**

- 4.44± Acres Zoned C2
- Within Louisa County Mixed Use Plan
- Excellent exposure on the corner of Broad Street and Three Chopt Road
- 3 minutes to closest I-64 exit (Exit 159)
- Water & sewer not available