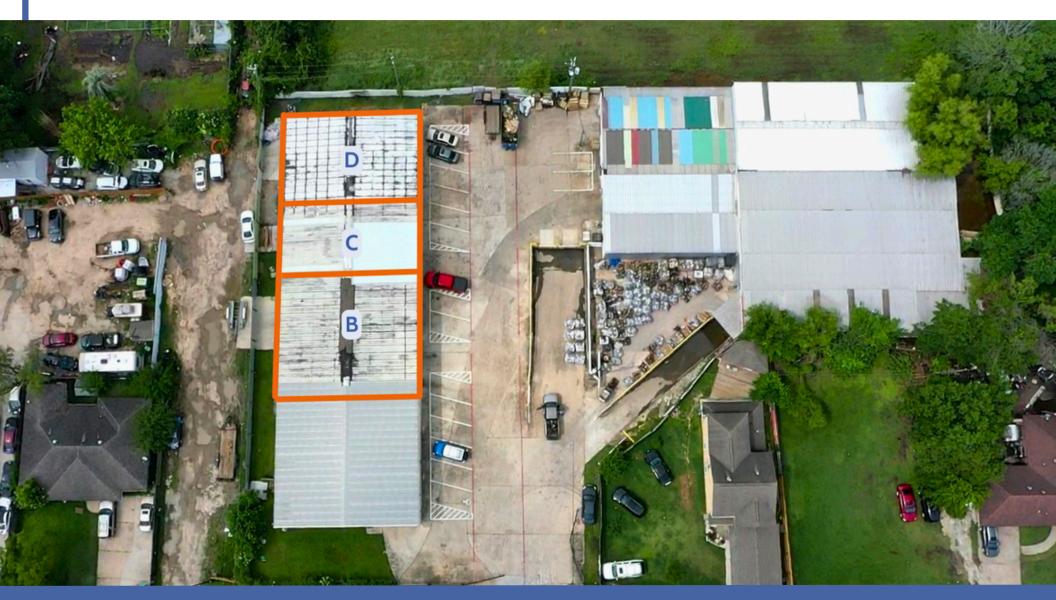

#### **PROPERTY HIGHLIGHTS**

- Strategic point within the city, designated for convenient access from various points throughout the urban area.
- Spaces included in lease option: Units B-D
- Lease option includes approx. 17,400 sf of land for use towards back of the property
- Spaces are ready to use, ideally for industrial, mechanic, or other commercial business.
- Property is located closely to I-45 North Fwy
- Property is equipped with a loading dock area and 4-grade level loading doors