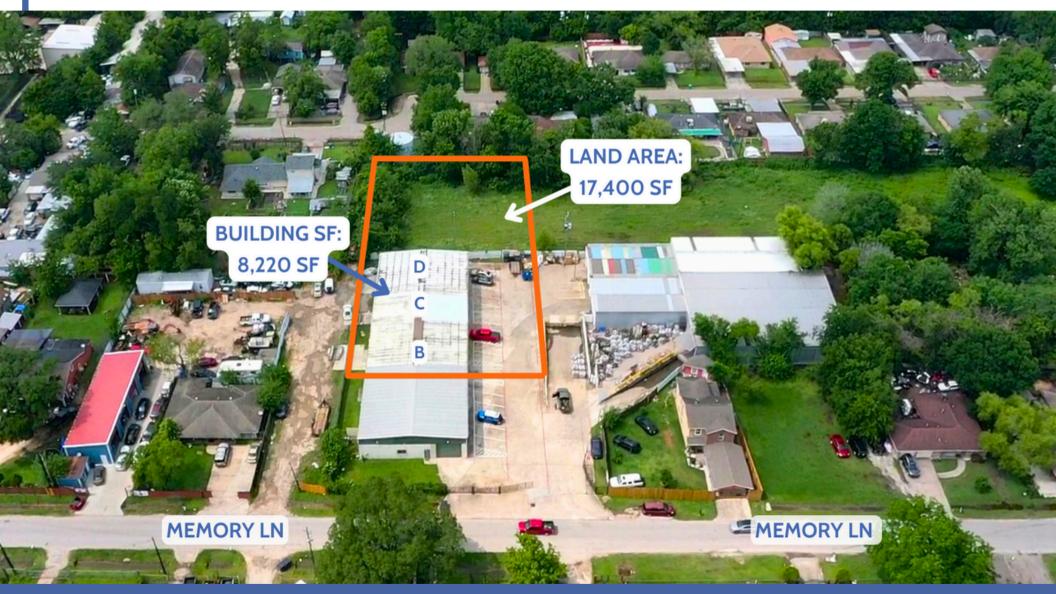

### **PROPERTY SUMMARY**

Lease Price:

Lease Type:

**Property Type:** 

Subtype:

**RBA**:

**Total Land SF:** 

Built/Renovated:

**Building Clear Height:** 

\$1.00/SF/MO Modified Gross

Warehouse

Flex

8,220 SF

17,400 SF

2000/2005

18 ft

#### **PROPERTY HIGHLIGHTS**

- Strategic point within the city, designated for convenient access from various points throughout the urban area.
- Spaces included in lease option: Units B-D
- Lease option includes approx. 17,400 sf of land for use towards back of the property
- Spaces are ready to use, ideally for industrial, mechanic, or other commercial business.
- Property is located closely to I-45 North Fwy
- Property is equipped with a loading dock area and 4-grade level loading doors