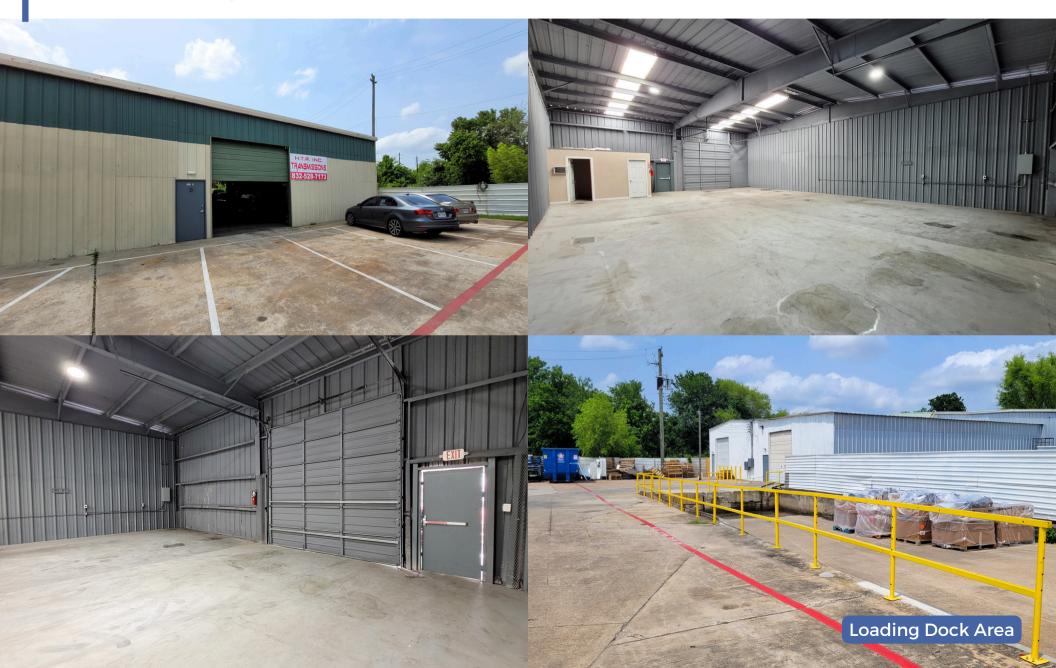

#### **PROPERTY HIGHLIGHTS**

- Strategic point within the city, designated for convenient access from various points throughout the urban area.
- Spaces included in lease option: Units B-D
- Lease option includes approx. 17,400 sf of land for use towards back of the property
- Spaces are ready to use, ideally for industrial, mechanic, or other commercial business.
- Property is located closely to I-45 North Fwy
- Property is equipped with a loading dock area and 4-grade level loading doors