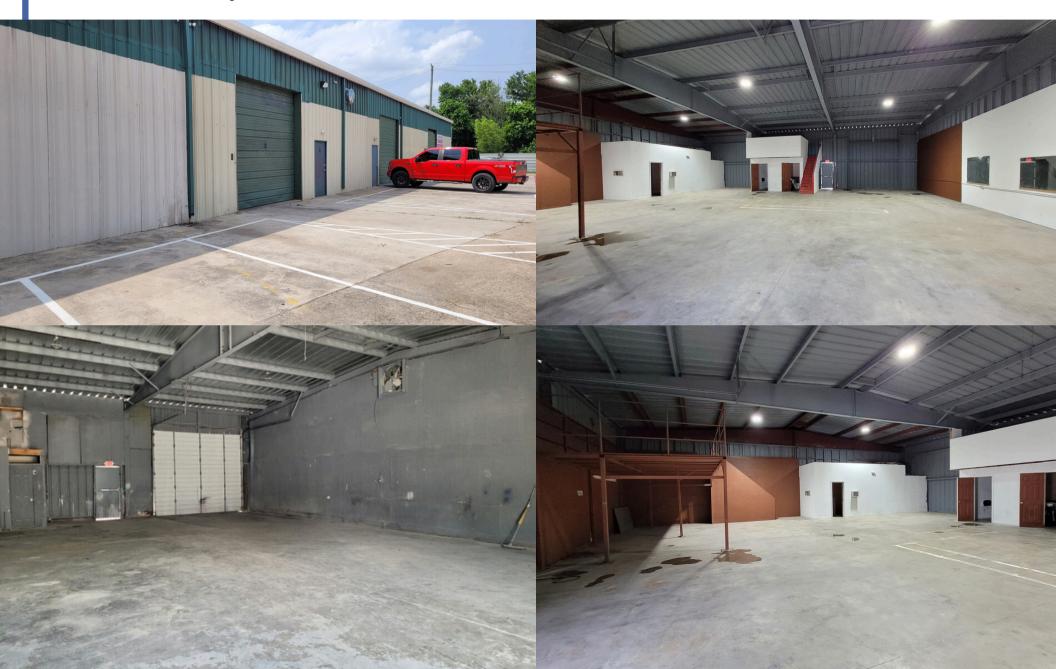

#### **PROPERTY HIGHLIGHTS**

- Strategic point within the city, designated for convenient access from various points throughout the urban area.
- Spaces included in lease option: Units B-D
- Lease option includes approx. 17,400 sf of land for use towards back of the property
- Spaces are ready to use, ideally for industrial, mechanic, or other commercial business.
- Property is located closely to I-45 North Fwy
- Property is equipped with a loading dock area and 4-grade level loading doors