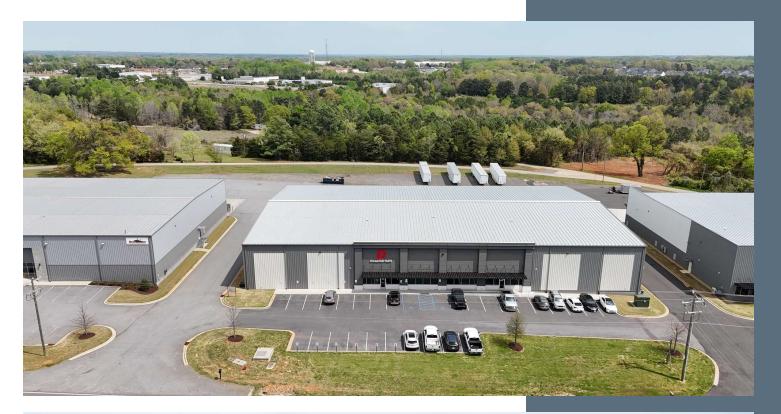

## **354 MAYFIELD ROAD**

DUNCAN, SC 29334

### FOR LEASE

\$11.00 SF/YR (NNN)

TRINITY-PARTNERS.COM 1 N. MAIN STREET GREENVILLE, SC 29601

±15,935 SF Industrial Space Available for Sublease

- Class A office and warehouse space
- 2 docks and 1 drive-in
- Ample trailer parking in rear for as much as 8 trailers
- 15 parking spaces in the front
- Easy access to I-85
- Ideal location for any 3PL