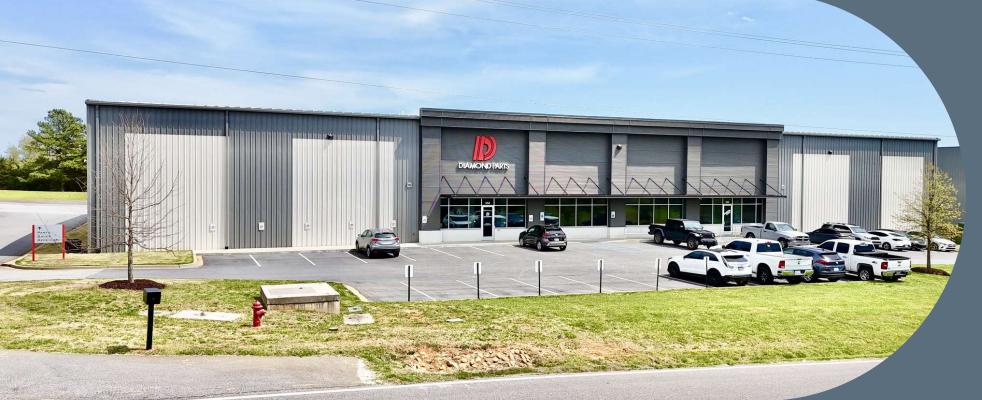

## **354 MAYFIELD ROAD**

DUNCAN, SC 29334

### FOR LEASE

\$11.00 SF/YR (NNN)

TRINITY-PARTNERS.COM 1 N. MAIN STREET GREENVILLE, SC 29601

±15,935 SF Industrial Space Available for Sublease

- Class A office and warehouse space
- 2 docks and 1 drive-in
- Ample trailer parking in rear for as much as 8 trailers
- 15 parking spaces in the front
- Easy access to I-85
- Ideal location for any 3PL