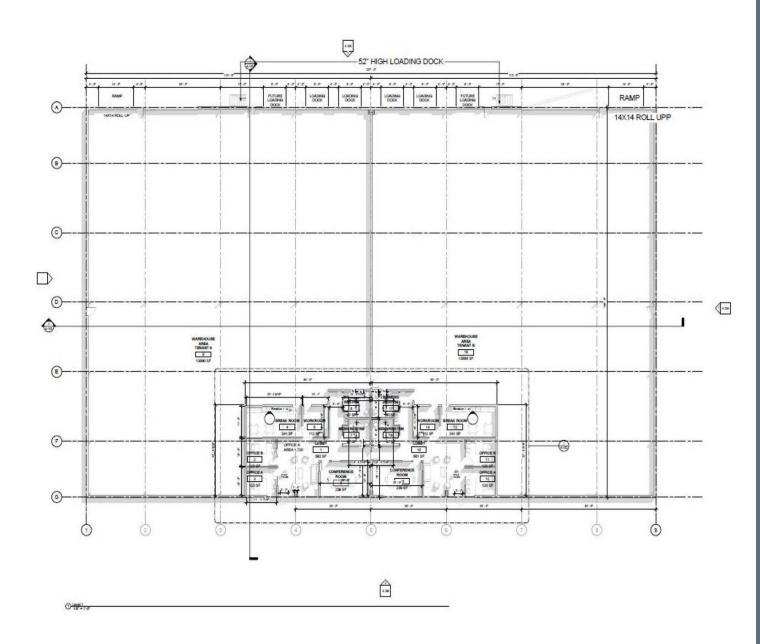

### FOR LEASE

\$11.00 SF/YR (NNN)

TRINITY-PARTNERS.COM 1 N. MAIN STREET GREENVILLE, SC 29601

±15,935 SF Industrial Space Available for Sublease

- Class A office and warehouse space
- 2 docks and 1 drive-in
- Ample trailer parking in rear for as much as 8 trailers
- 15 parking spaces in the front
- Easy access to I-85
- Ideal location for any 3PL