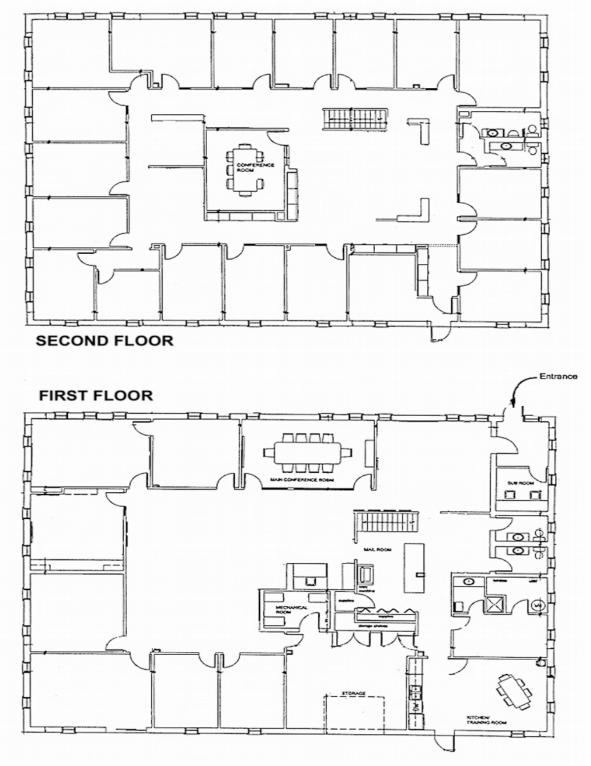

| Structures: 9,600 +/-sf 2 Story Brick Office Building<br>220 +/-sf Shed*<br>384 +/-sf Detached Garage*                                                                                            |
|---------------------------------------------------------------------------------------------------------------------------------------------------------------------------------------------------|
|                                                                                                                                                                                                   |
| Yard: 12,000 +/- sf Fenced Area                                                                                                                                                                   |
| 1st Flr Office: 4,800 sf, 7 private offices, 12-person<br>Conference room, eat-in kitchen, 1 full<br>bath with shower, 2 restrooms, mail<br>Room, accounting area, storage room,<br>utility room. |
| 2 <sup>nd</sup> Flr Office: 4,800 sf, 19 private windowed offices,<br>8-person conference room, 2 restrooms.                                                                                      |
| Occupancy: Available                                                                                                                                                                              |
| Parking: Approx. 38 parking spaces, plus<br>fenced-in outside storage area                                                                                                                        |