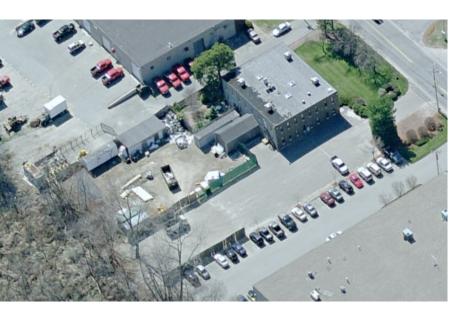

### 10,000 +/- SF Office Building with Contractor Yard - For Sale

58 Concord is a stand alone, two-story, commercial office building in North Reading, Massachusetts. This 2-story brick building sits on 1.42 acres and includes a fenced yard area with a detached garage and shed. This is an ideal opportunity for an owner-user.

Featuring over 9,600 +/-sf of office space, this building was specifically designed for businesses requiring a flexible floor plan consisting of multiple private perimeter offices and conference rooms as well as open collaborative space. The fenced in yard space also accommodates the industrial segment of a business requiring outside private storage.

| Structures: 9,600 +/-sf 2 Story Brick Office Building<br>220 +/-sf Shed*<br>384 +/-sf Detached Garage*                                                                                            |
|---------------------------------------------------------------------------------------------------------------------------------------------------------------------------------------------------|
|                                                                                                                                                                                                   |
| Yard: 12,000 +/- sf Fenced Area                                                                                                                                                                   |
| 1st Flr Office: 4,800 sf, 7 private offices, 12-person<br>Conference room, eat-in kitchen, 1 full<br>bath with shower, 2 restrooms, mail<br>Room, accounting area, storage room,<br>utility room. |
| 2 <sup>nd</sup> Flr Office: 4,800 sf, 19 private windowed offices,<br>8-person conference room, 2 restrooms.                                                                                      |
| Occupancy: Available                                                                                                                                                                              |
| Parking: Approx. 38 parking spaces, plus<br>fenced-in outside storage area                                                                                                                        |