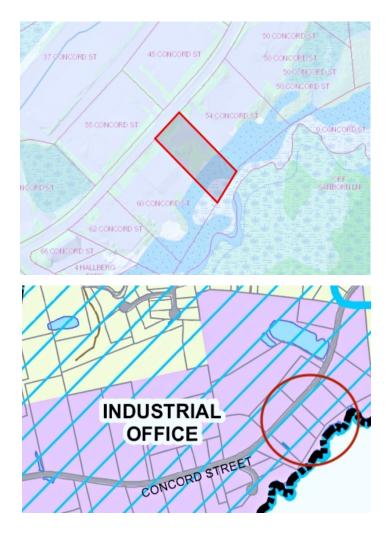

### **Building Specifications**

| Lot:       | 1.42 acres                                           |  |  |
|------------|------------------------------------------------------|--|--|
| Built:     | 1968                                                 |  |  |
| Docs:      | Book 01182 / Page 0022                               |  |  |
| Renovated: | 2000, 2022                                           |  |  |
| Power:     | 400 amp – 3 phase                                    |  |  |
| Zoned:     | Industrial Office                                    |  |  |
|            | Aquifer Protection District                          |  |  |
| Water:     | Municipal                                            |  |  |
| Septic:    | Private                                              |  |  |
| Heat:      | Gas                                                  |  |  |
| A/C:       | 95%                                                  |  |  |
| Roof:      | New roof installed June 2020 with a 20-year warranty |  |  |