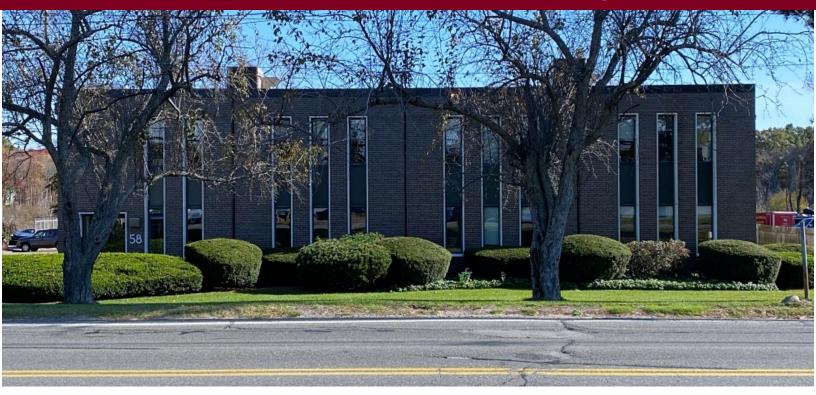

# 58 Concord Street, North Reading, MA

### 10,000 +/- SF Office Building with Contractor Yard - For Sale

58 Concord is a stand alone, two-story, commercial office building in North Reading, Massachusetts. This 2-story brick building sits on 1.42 acres and includes a fenced yard area with a detached garage and shed. This is an ideal opportunity for an owner-user.

Featuring over 9,600 +/-sf of office space, this building was specifically designed for businesses requiring a flexible floor plan consisting of multiple private perimeter offices and conference rooms as well as open collaborative space. The fenced in yard space also accommodates the industrial segment of a business requiring outside private storage.