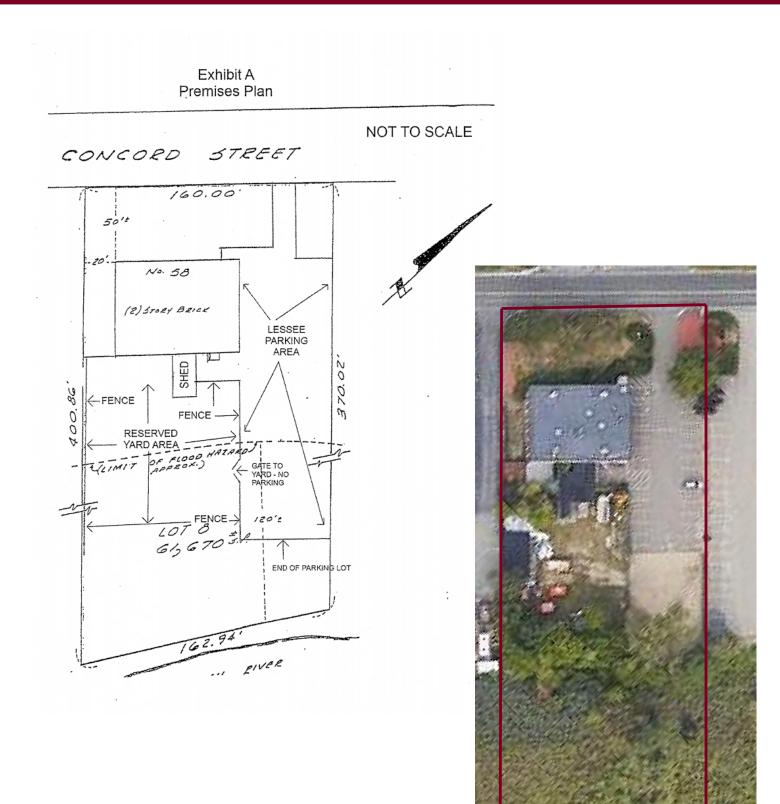

### 10,000 +/- SF Office Building with Contractor Yard - For Sale

58 Concord is a stand alone, two-story, commercial office building in North Reading, Massachusetts. This 2-story brick building sits on 1.42 acres and includes a fenced yard area with a detached garage and shed. This is an ideal opportunity for an owner-user.

Featuring over 9,600 +/-sf of office space, this building was specifically designed for businesses requiring a flexible floor plan consisting of multiple private perimeter offices and conference rooms as well as open collaborative space. The fenced in yard space also accommodates the industrial segment of a business requiring outside private storage.

| Structures: 9,600 +/-sf 2 Story Brick Office Building<br>220 +/-sf Shed*<br>384 +/-sf Detached Garage*                                                                                            |
|---------------------------------------------------------------------------------------------------------------------------------------------------------------------------------------------------|
|                                                                                                                                                                                                   |
| Yard: 12,000 +/- sf Fenced Area                                                                                                                                                                   |
| 1st Flr Office: 4,800 sf, 7 private offices, 12-person<br>Conference room, eat-in kitchen, 1 full<br>bath with shower, 2 restrooms, mail<br>Room, accounting area, storage room,<br>utility room. |
| 2 <sup>nd</sup> Flr Office: 4,800 sf, 19 private windowed offices,<br>8-person conference room, 2 restrooms.                                                                                      |
| Occupancy: Available                                                                                                                                                                              |
| Parking: Approx. 38 parking spaces, plus<br>fenced-in outside storage area                                                                                                                        |

### **Building Specifications**

| Lot:       | 1.42 acres                                           |  |  |
|------------|------------------------------------------------------|--|--|
| Built:     | 1968                                                 |  |  |
| Docs:      | Book 01182 / Page 0022                               |  |  |
| Renovated: | 2000, 2022                                           |  |  |
| Power:     | 400 amp – 3 phase                                    |  |  |
| Zoned:     | Industrial Office                                    |  |  |
|            | Aquifer Protection District                          |  |  |
| Water:     | Municipal                                            |  |  |
| Septic:    | Private                                              |  |  |
| Heat:      | Gas                                                  |  |  |
| A/C:       | 95%                                                  |  |  |
| Roof:      | New roof installed June 2020 with a 20-year warranty |  |  |