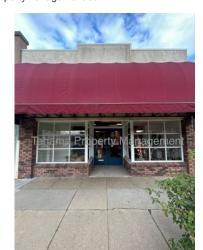

## Downtown Red Bluff Commercial Office/Retail Space

1,925 SQUARE FEET \$0.86 /mo

\$1,650 RENT

(530) 527-2256 www.tehamapropertymanagement.com

PROPERTY ADDRESS

744 Main St. Red Bluff, CA 96080

COMMERCIAL TYPE: Retail

LEASE TYPE: Modified Gross AVAILABLE: 1/15/25

DESCRIPTION

This 1925sf retail or office commercial space is located in the Heart of Downtown Red Bluff, located across the street from the Cone Kimball Plaza. This unit offers one large open room ideal for retail or office space, a private back supply room with storage closet and one restroom. The property neighbors a public parking lot and there is reserved offstreet parking behind the building for tenant use. Tenant pays all utilities. Tenant will be required to join the Downtown Red Bluff Business Association as the property is located within the DRBBA District. Please inquire with the City of Red Bluff for information on joining the DRBBA.