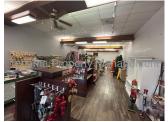

LEASE TYPE: Modified Gross AVAILABLE: 1/15/25

DESCRIPTION

This 1925sf retail or office commercial space is located in the Heart of Downtown Red Bluff, located across the street from the Cone Kimball Plaza. This unit offers one large open room ideal for retail or office space, a private back supply room with storage closet and one restroom. The property neighbors a public parking lot and there is reserved offstreet parking behind the building for tenant use. Tenant pays all utilities. Tenant will be required to join the Downtown Red Bluff Business Association as the property is located within the DRBBA District. Please inquire with the City of Red Bluff for information on joining the DRBBA.