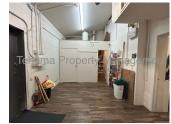

LEASE TYPE: Modified Gross AVAILABLE: 1/15/25

DESCRIPTION

This 1925sf retail or office commercial space is located in the Heart of Downtown Red Bluff, located across the street from the Cone Kimball Plaza. This unit offers one large open room ideal for retail or office space, a private back supply room with storage closet and one restroom. The property neighbors a public parking lot and there is reserved offstreet parking behind the building for tenant use. Tenant pays all utilities. Tenant will be required to join the Downtown Red Bluff Business Association as the property is located within the DRBBA District. Please inquire with the City of Red Bluff for information on joining the DRBBA.