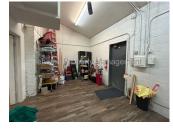

LEASE TYPE: Modified Gross AVAILABLE: 1/15/25

DESCRIPTION

This 1925sf retail or office commercial space is located in the Heart of Downtown Red Bluff, located across the street from the Cone Kimball Plaza. This unit offers one large open room ideal for retail or office space, a private back supply room with storage closet and one restroom. The property neighbors a public parking lot and there is reserved offstreet parking behind the building for tenant use. Tenant pays all utilities. Tenant will be required to join the Downtown Red Bluff Business Association as the property is located within the DRBBA District. Please inquire with the City of Red Bluff for information on joining the DRBBA.