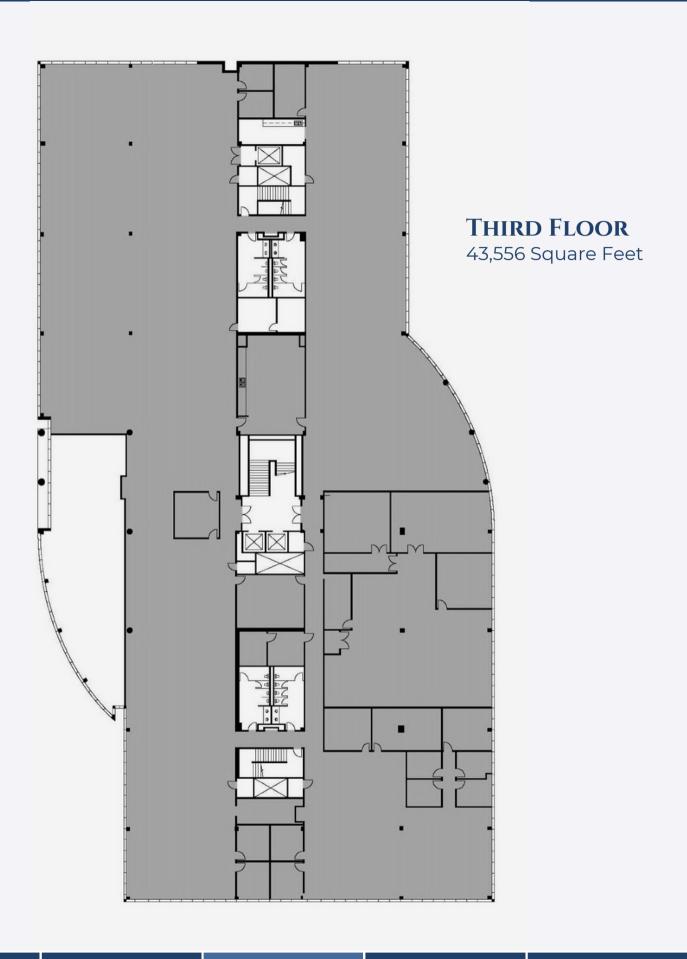

## **BUILDING INFORMATION**

**Parking Ratio** 

| 13690 RIVERPORT DRIVE AT-A-GLANCE   |           |
|-------------------------------------|-----------|
| Year Built                          | 2001      |
| Total Contiguous<br>Available Space | 86,512 SF |
| Divisible?                          | Yes       |
| Floors                              | 3         |