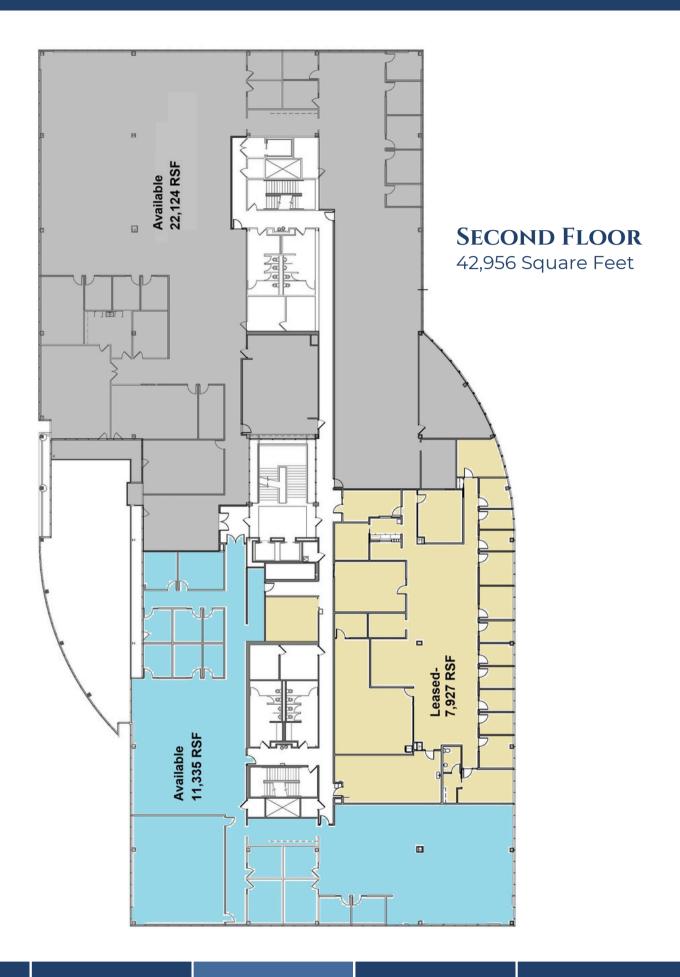

## **BUILDING INFORMATION**

**Parking Ratio** 

| 13690 RIVERPORT DRIVE AT-A-GLANCE   |           |
|-------------------------------------|-----------|
| Year Built                          | 2001      |
| Total Contiguous<br>Available Space | 86,512 SF |
| Divisible?                          | Yes       |
| Floors                              | 3         |