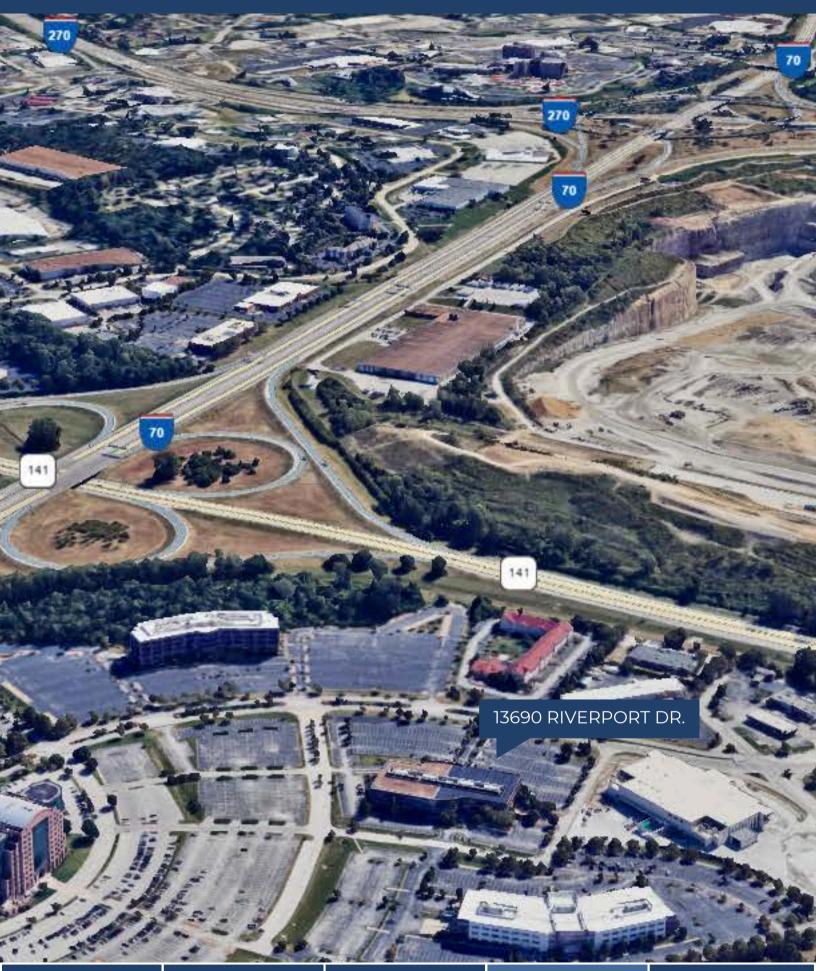

## **PROPERTY HIGHLIGHTS**

13690 Riverport Drive is a Class A office building with high-end finishes. The property is well located in the Riverport Business Park, and is centrally located in the St. Louis metropolitan area near the intersection of I-270 and I-70, providing access to the interstate highway system and the entire metropolitan area. Some FF&E available within the available spaces.