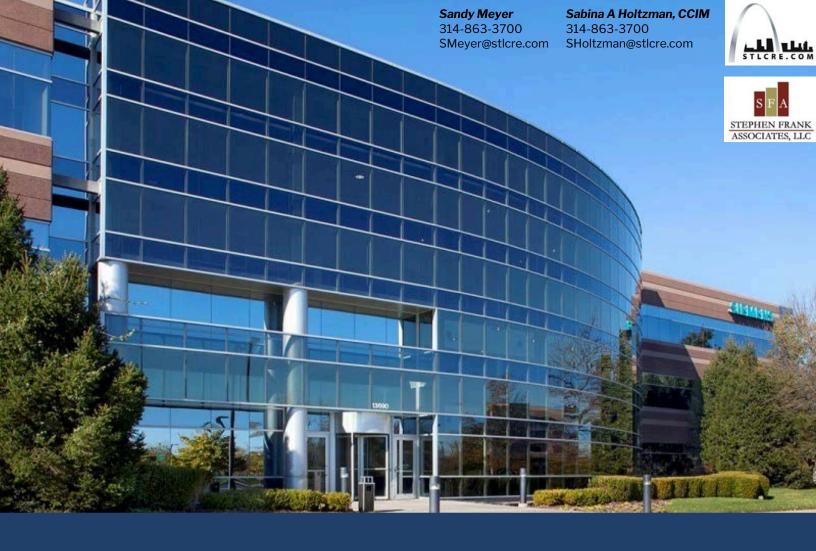

## **PROPERTY HIGHLIGHTS**

13690 Riverport Drive is a Class A office building with high-end finishes. The property is well located in the Riverport Business Park, and is centrally located in the St. Louis metropolitan area near the intersection of I-270 and I-70, providing access to the interstate highway system and the entire metropolitan area. Some FF&E available within the available spaces.

## Amenities & Features

- Three-Story Atrium
- Sofa Furniture, Fixtures, and Equipment available within the Premises
- Fitness Facility with Showers
- Common Area Breakroom
- Area Amenities including Hotels and Restaurants
- Asking Rates from \$17.00 —
  \$21.50/RSF with Rate depending on Lease Terms and Tenant Credit