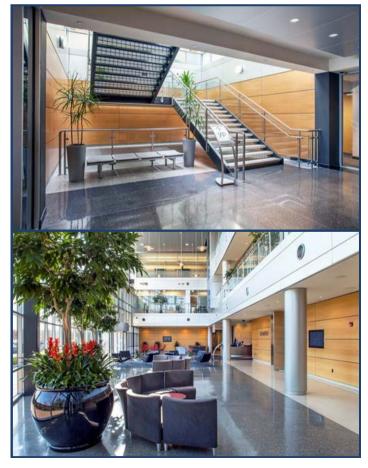

## Amenities & Features

- Three-Story Atrium
- Sofa Furniture, Fixtures, and Equipment available within the Premises
- Fitness Facility with Showers
- Common Area Breakroom
- Area Amenities including Hotels and Restaurants
- Asking Rates from \$17.00 —
  \$21.50/RSF with Rate depending on Lease Terms and Tenant Credit

RIVERPORT OFFICE CENTER | 13640-13690 RIVERPORT DR. | ST. LOUIS, MO 63043

Riverport Dr.

Interior Photos

**Building Lobby**