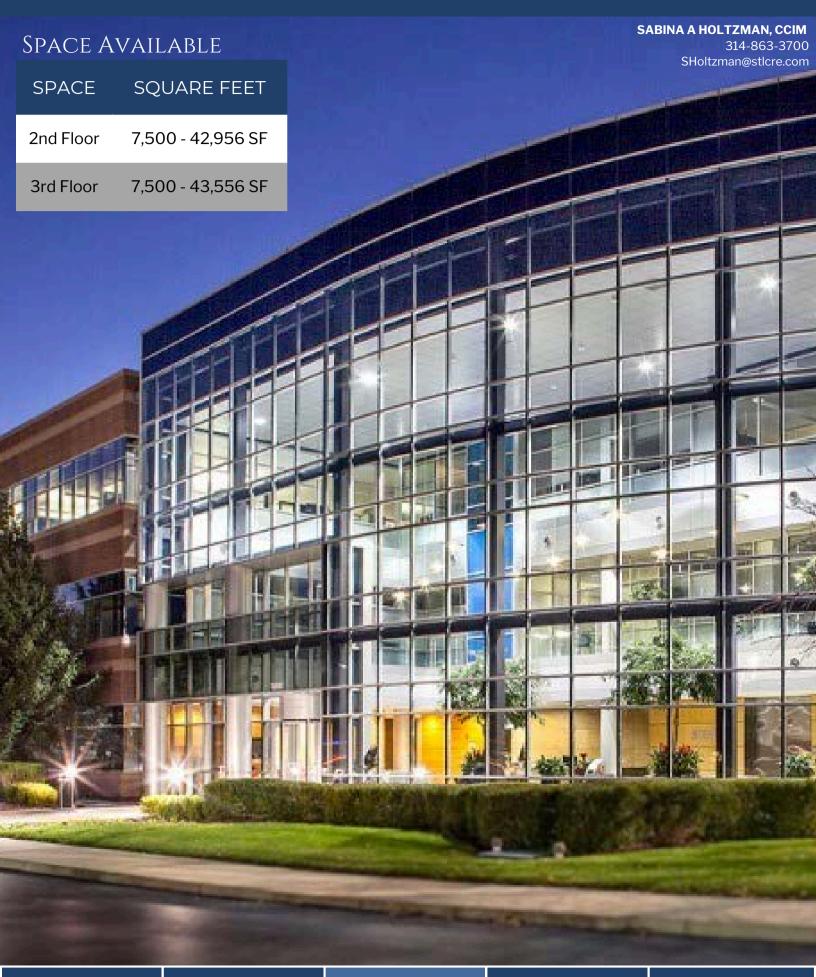

## **PROPERTY HIGHLIGHTS**

13690 Riverport Drive is a Class A office building with high-end finishes. The property is well located in the Riverport Business Park, and is centrally located in the St. Louis metropolitan area near the intersection of I-270 and I-70, providing access to the interstate highway system and the entire metropolitan area. Some FF&E available within the available spaces.

## Amenities & Features

- Three-Story Atrium
- Sofa Furniture, Fixtures, and Equipment available within the Premises
- Fitness Facility with Showers
- Common Area Breakroom
- Area Amenities including Hotels and Restaurants
- Asking Rates from \$17.00 —
  \$21.50/RSF with Rate depending on Lease Terms and Tenant Credit

## **BUILDING INFORMATION**

**Parking Ratio** 

| 13690 RIVERPORT DRIVE AT-A-GLANCE   |           |
|-------------------------------------|-----------|
| Year Built                          | 2001      |
| Total Contiguous<br>Available Space | 86,512 SF |
| Divisible?                          | Yes       |
| Floors                              | 3         |