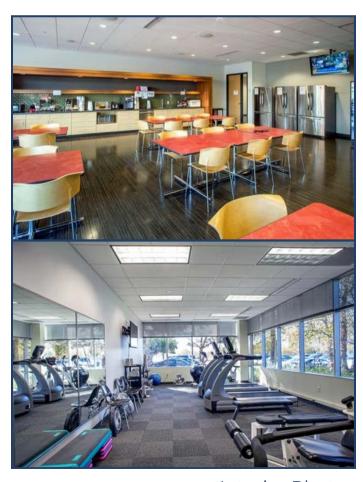

## Amenities & Features

- Three-Story Atrium
- Sofa Furniture, Fixtures, and Equipment available within the Premises
- Fitness Facility with Showers
- Common Area Breakroom
- Area Amenities including Hotels and Restaurants
- Asking Rates from \$17.00 —
  \$21.50/RSF with Rate depending on Lease Terms and Tenant Credit

RIVERPORT OFFICE CENTER | 13640-13690 RIVERPORT DR. | ST. LOUIS, MO 63043

Riverport Dr.

Interior Photos

**Building Lobby**