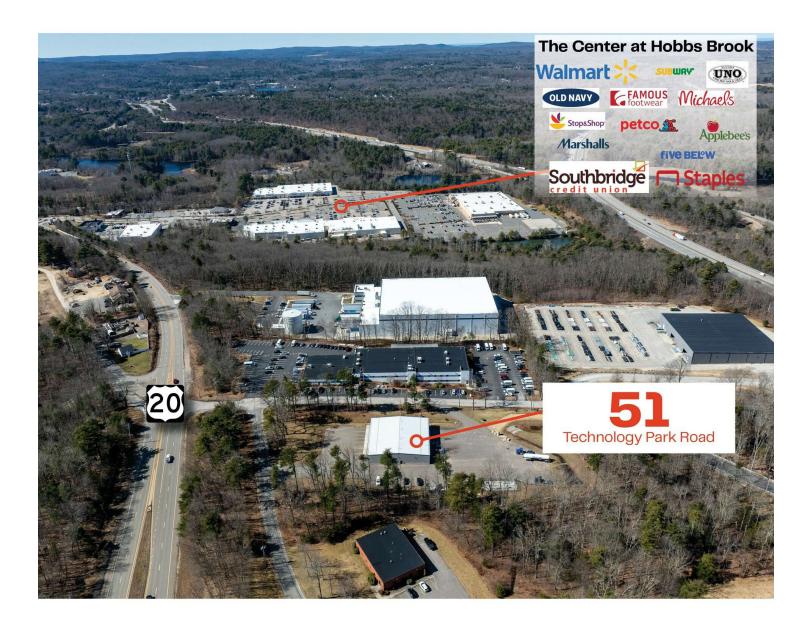

|
| APN #            | 6370_2215051             |
| Power            | 800A   120/180V   3P4W   |

#### **Parking & Transportation**

| Parking Type             | Surface |
|--------------------------|---------|
| Number of Parking Spaces | 20      |

#### Loading

Gas unit heaters

Wet system

Yes

Drive-in Doors

Five; 14' x 12'

#### Expenses

Security System

Heat

Sprinklers

| Taxes          | \$1.56./SF  |
|----------------|-------------|
| Insurance      | \$0.52/SF   |
| Water          | \$1.50/SF   |
| Snow Removal   | \$0.40/SF   |
| Landscaping    | \$0.22/SF   |
| Propane        | Tenant 100% |
| Electric       | Tenant 100% |
| Management Fee | 3%          |



### SITE PLAN



#### **FLOOR PLAN**



**FLOOR PLAN** 1/8" = 1'-0"

#### **REGIONAL MAP**



### AMENITIES





# Dear Tenant,

### Welcome Home.

# Sincerely,

## **Team Prescott**

CONTACT

#### DAVID SKINNER

ADVISOR, FOUNDING PARTNER

david@prescottadvisory.com 617.999.0057

#### VIN CANNISTRARO ADVISOR, CO-FOUNDER

vin@prescottadvisory.com 617.293.4553

We obtained the information above from sources we believe to be reliable. However, we have not verified its accuracy and make no guarantee, warranty or representation about it. It is submitted subject to the possibility of errors, omissions, change of price, rental or other conditions, prior sale, lease or financing, or withdrawal without notice. We include projections, opinions, assumptions or estimates for example only, and they may not represent current or future performance of the property. You and your tax and legal advisors should cond