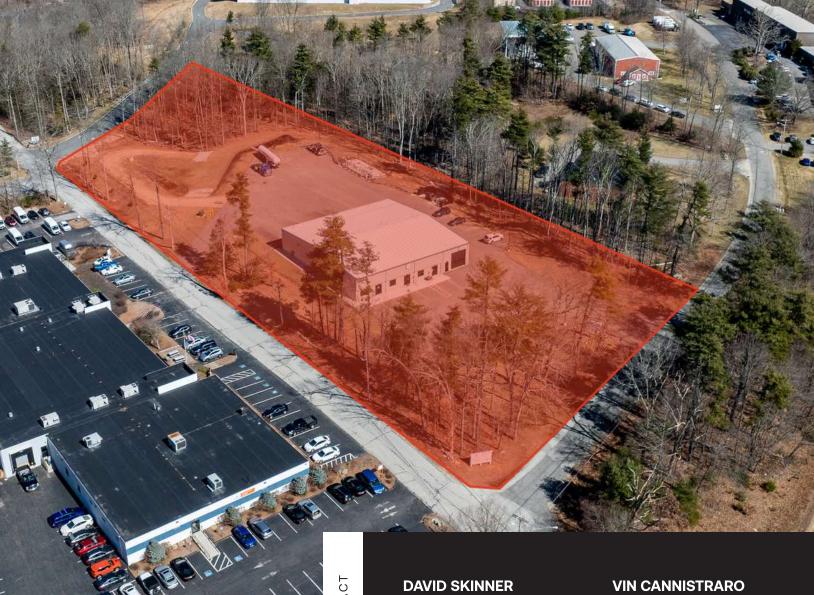

#### **Industrial Property For Lease**

# **51 TECHNOLOGY PARK ROAD** STURBRIDGE, MA 01566

### 10,000 SF 3.5 ACRES

ONTACT

617.999.0057

ADVISOR, FOUNDING PARTNER

david@prescottadvisory.com