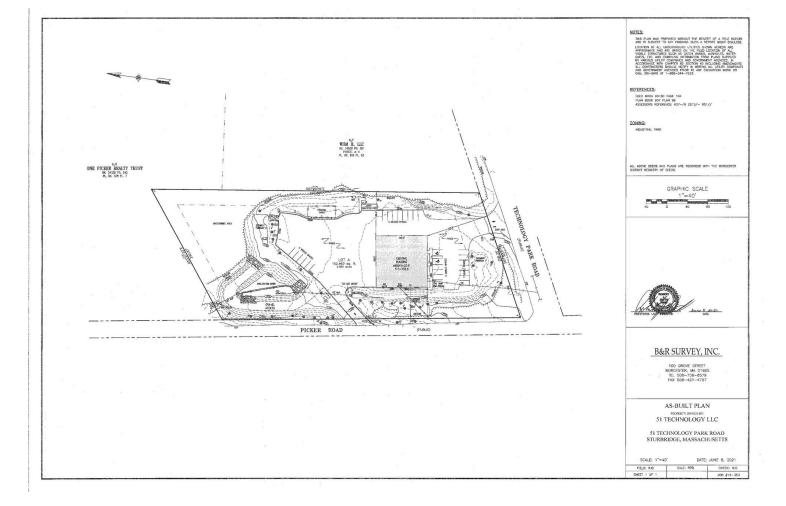

on   |
| Zoning           | Industrial Park District |
| Lot Size         | 3.5 Acres                |
| APN #            | 6370_2215051             |
| Power            | 800A   120/180V   3P4W   |

#### **Parking & Transportation**

| Parking Type             | Surface |
|--------------------------|---------|
| Number of Parking Spaces | 20      |

#### Loading

Gas unit heaters

Wet system

Yes

Drive-in Doors

Five; 14' x 12'

#### Expenses

Security System

Heat

Sprinklers

| Taxes          | \$1.56./SF  |
|----------------|-------------|
| Insurance      | \$0.52/SF   |
| Water          | \$1.50/SF   |
| Snow Removal   | \$0.40/SF   |
| Landscaping    | \$0.22/SF   |
| Propane        | Tenant 100% |
| Electric       | Tenant 100% |
| Management Fee | 3%          |



### SITE PLAN



#### **FLOOR PLAN**



**FLOOR PLAN** 1/8" = 1'-0"

#### **REGIONAL MAP**



### AMENITIES





# Dear Tenant,

### Welcome Home.

# Sincerely,

## **Team Prescott**

CONTACT

#### DAVID SKINNER

ADVISOR, FOUNDING PARTNER

david@prescottadvisory.com 617.999.0057

#### VIN CANNISTRARO ADVISOR, CO-FOUNDER

vin@prescottadvisory.com 617.293.4553

We obtained the information above from sources we believe to be reliable. However, we have not verified its accuracy and make no guarantee, warranty or representation about it. It is submitted subject to the possibility of errors, omissions, change of price, rental or other conditions, prior sale, lease or financing, or withdrawal without notice. We include projections, opinions, assumptions or estimates for example only, and they may not represent