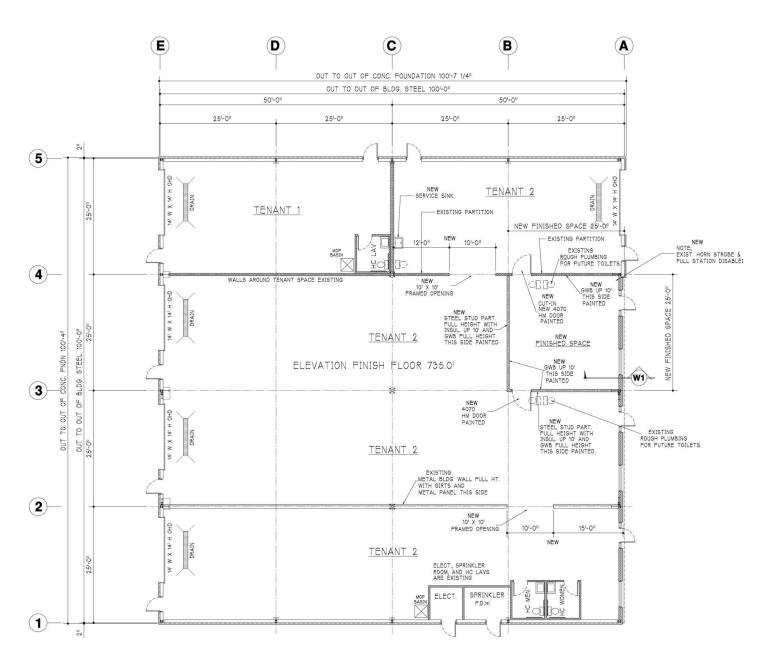

| Industrial Park District |
| Lot Size         | 3.5 Acres                |
| APN #            | 6370_2215051             |
| Power            | 800A   120/180V   3P4W   |

#### **Parking & Transportation**

| Parking Type             | Surface |
|--------------------------|---------|
| Number of Parking Spaces | 20      |

#### Loading

Gas unit heaters

Wet system

Yes

Drive-in Doors

Five; 14' x 12'

#### Expenses

Security System

Heat

Sprinklers

| Taxes          | \$1.56./SF  |
|----------------|-------------|
| Insurance      | \$0.52/SF   |
| Water          | \$1.50/SF   |
| Snow Removal   | \$0.40/SF   |
| Landscaping    | \$0.22/SF   |
| Propane        | Tenant 100% |
| Electric       | Tenant 100% |
| Management Fee | 3%          |



### SITE PLAN



#### **FLOOR PLAN**



**FLOOR PLAN** 1/8" = 1'-0"

#### **REGIONAL MAP**



### AMENITIES





# Dear Tenant,

### Welcome Home.

# Sincerely,

## **Team Prescott**

CONTACT

#### DAVID SKINNER

ADVISOR, FOUNDING PARTNER

david@prescottadvisory.com 617.999.0057

#### VIN CANNISTRARO ADVISOR, CO-FOUNDER

vin@prescottadvisory.com 617.293.4553

We obtained the information above from sources we believe to be reliable. However, we have not verified its accuracy and make no guarantee, warranty or representation about it. It is submitted subject to the possibility of errors, omissions, change of price, rental or other conditions, prior sale, lease or financing, or withdrawal without notice. We include projections, opinions, assumptions or estimates for example only, and they may not represent current or future perfo