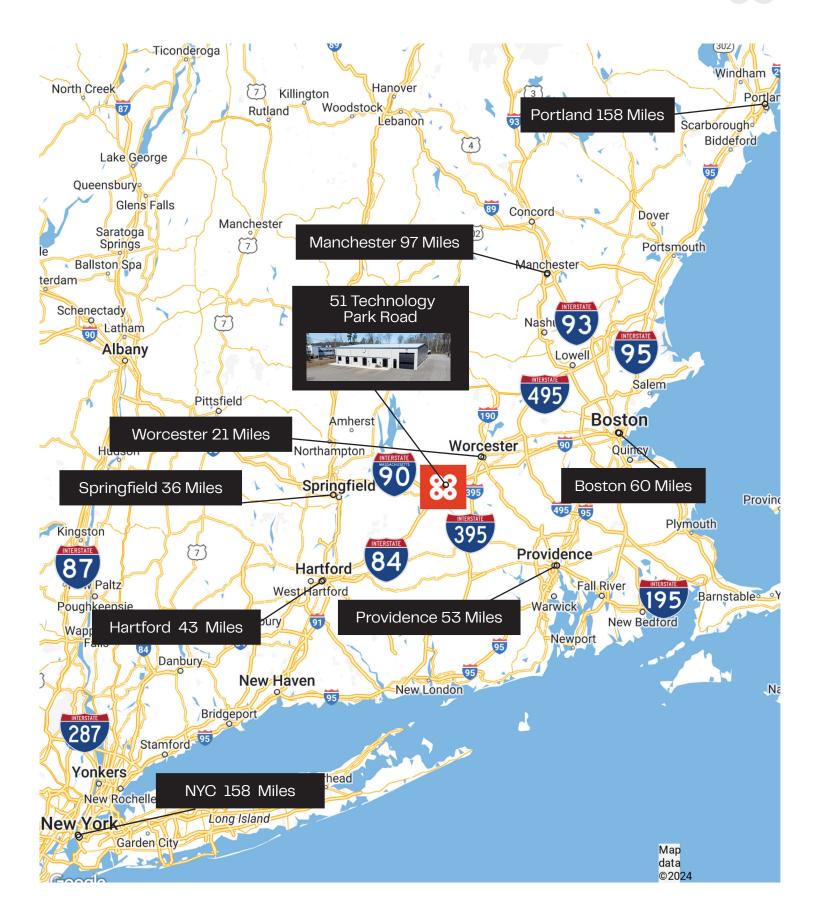

.5 Acres                |
| APN #            | 6370_2215051             |
| Power            | 800A   120/180V   3P4W   |

#### **Parking & Transportation**

| Parking Type             | Surface |
|--------------------------|---------|
| Number of Parking Spaces | 20      |

#### Loading

Gas unit heaters

Wet system

Yes

Drive-in Doors

Five; 14' x 12'

#### Expenses

Security System

Heat

Sprinklers

| Taxes          | \$1.56./SF  |
|----------------|-------------|
| Insurance      | \$0.52/SF   |
| Water          | \$1.50/SF   |
| Snow Removal   | \$0.40/SF   |
| Landscaping    | \$0.22/SF   |
| Propane        | Tenant 100% |
| Electric       | Tenant 100% |
| Management Fee | 3%          |



### SITE PLAN



#### **FLOOR PLAN**



**FLOOR PLAN** 1/8" = 1'-0"

#### **REGIONAL MAP**



### AMENITIES





# Dear Tenant,

### Welcome Home.

# Sincerely,

## **Team Prescott**

CONTACT

#### DAVID SKINNER

ADVISOR, FOUNDING PARTNER

david@prescottadvisory.com 617.999.0057

#### VIN CANNISTRARO ADVISOR, CO-FOUNDER

vin@prescottadvisory.com 617.293.4553

We obtained the information above from sources we believe to be reliable. However, we have not verified its accuracy and make no guarantee, warranty or representation about it. It is submitted subject to the possibility of errors, omissions, change of price, rental or other conditions, prior sale, lease or financing, or withdrawal without notice. We include projections, opinions, assumptions or estimates for example only, and they may not represent current or future performance of the property. You and your tax and legal adv