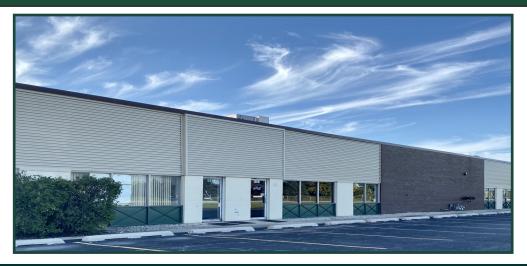

## 5330 East Avenue Countryside, Illinois

# FOR LEASE 3,096 SF

#### **Building Specifications**

Available Size: 3,096 SF

Office: 20%

Ceiling Height: 14.5'

Loading: 1 Dock

Power: 200 Amps, 120/208 Volts

Heat: Gas

Sprinklered: Yes