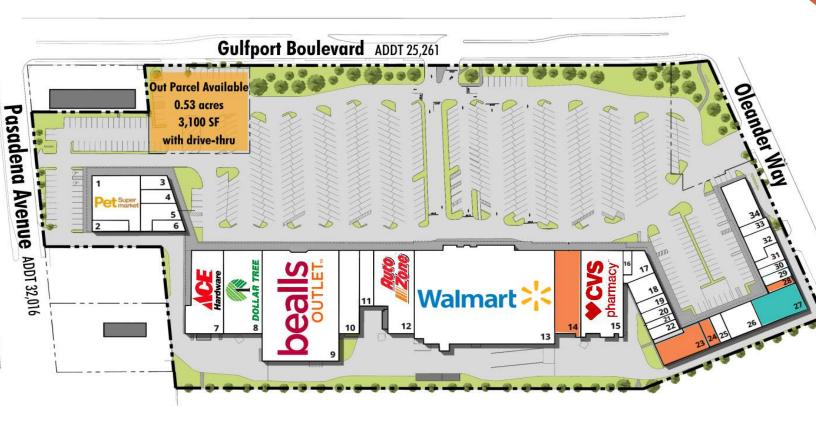

#### **ERIC BATTISTONE**

**FOR LEASE** 

6850 GULFPORT BLVD S, SOUTH PASADENA, FL 33707

| SUITE | TENANT NAME           | SPACE SIZE |
|-------|-----------------------|------------|
| 1     | Pet Supermarket       | 7,420 SF   |
| 2     | Papa John's           | 1,519 SF   |
| 3     | Fortunato's           | 1,524 SF   |
| 4     | Hi 5 Tobacco Vapor    | 814 SF     |
| 5     | Coast Dental          | 2,619 SF   |
| 6     | Esquire Barber        | 360 SF     |
| 7     | Ace Hardware          | 11,000 SF  |
| 8     | Dollar Tree           | 7,500 SF   |
| 9     | Bealls Outlet         | 26,250 SF  |
| 10    | Keke's Breakfast Cafe | 5,000 SF   |
| 11    | Pasadena Jewelers     | 2,000 SF   |
| 12    | Auto Zone             | 9,750 SF   |

| SUITE | TENANT NAME                  | SPACE SIZE |
|-------|------------------------------|------------|
| 13    | Walmart                      | 41,884 SF  |
| 14    | Available                    | 5,271 SF   |
| 15    | CVS Health                   | 12,000 SF  |
| 16    | Fantastic Sams               | 875 SF     |
| 17    | Club Pilates                 | 1,750 SF   |
| 18    | Poke Falls                   | 2,000 SF   |
| 19    | Beltone Hearing Aid Services | 900 SF     |
| 20    | OsteoStrong                  | 1,000 SF   |
| 21    | Joy's Doggery                | 750 SF     |
| 22    | RE/MAX Experts               | 750 SF     |
| 23    | Available                    | 3,810 SF   |

| SUITE | TENANT NAME            | SPACE SIZE |
|-------|------------------------|------------|
| 24    | Available              | 1,000 SF   |
| 25    | The UPS Store          | 1,000 SF   |
| 26    | Quest Diagnostics      | 2,850 SF   |
| 27    | Future Available       | 2,100 SF   |
| 28    | Available              | 875 SF     |
| 29    | Travel is Fun Tours    | 750 SF     |
| 30    | MetroPCS               | 750 SF     |
| 31    | Asian House Restaurant | 1,152 SF   |
| 32    | H&R Block              | 1,923 SF   |
| 33    | Nails 'N' Nails        | 1,000 SF   |
| 34    | GTS Medical            | 3,600 SF   |
|       |                        |            |