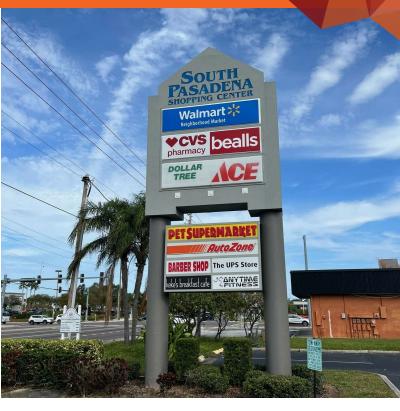

### **PROPERTY HIGHLIGHTS**

- Long-established and market-dominant grocery-anchored shopping center located in South Pasadena, Florida
- Anchored by Walmart Neighborhood Market, CVS Pharmacy and Beall's Outlet and featuring Dollar Tree, Ace Hardware, and Pet Supermarket
- Multiple access points via Pasadena Ave S. (66th Street), Gulfport Blvd S. (22nd Ave S.) and Oleander Way S.
- Prominent South Pinellas County trade area serving St. Pete Beach and Gulfport
- Traffic Counts (AADT): Pasadena Ave S 32,016; Gulfport Blvd
  25.261

#### **ERIC BATTISTONE**

**FOR LEASE** 

6850 GULFPORT BLVD S, SOUTH PASADENA, FL 33707

| SUITE | TENANT NAME           | SPACE SIZE |
|-------|-----------------------|------------|
| 1     | Pet Supermarket       | 7,420 SF   |
| 2     | Papa John's           | 1,519 SF   |
| 3     | Fortunato's           | 1,524 SF   |
| 4     | Hi 5 Tobacco Vapor    | 814 SF     |
| 5     | Coast Dental          | 2,619 SF   |
| 6     | Esquire Barber        | 360 SF     |
| 7     | Ace Hardware          | 11,000 SF  |
| 8     | Dollar Tree           | 7,500 SF   |
| 9     | Bealls Outlet         | 26,250 SF  |
| 10    | Keke's Breakfast Cafe | 5,000 SF   |
| 11    | Pasadena Jewelers     | 2,000 SF   |
| 12    | Auto Zone             | 9,750 SF   |

| SUITE | TENANT NAME                  | SPACE SIZE |
|-------|------------------------------|------------|
| 13    | Walmart                      | 41,884 SF  |
| 14    | Available                    | 5,271 SF   |
| 15    | CVS Health                   | 12,000 SF  |
| 16    | Fantastic Sams               | 875 SF     |
| 17    | Club Pilates                 | 1,750 SF   |
| 18    | Poke Falls                   | 2,000 SF   |
| 19    | Beltone Hearing Aid Services | 900 SF     |
| 20    | OsteoStrong                  | 1,000 SF   |
| 21    | Joy's Doggery                | 750 SF     |
| 22    | RE/MAX Experts               | 750 SF     |
| 23    | Available                    | 3,810 SF   |