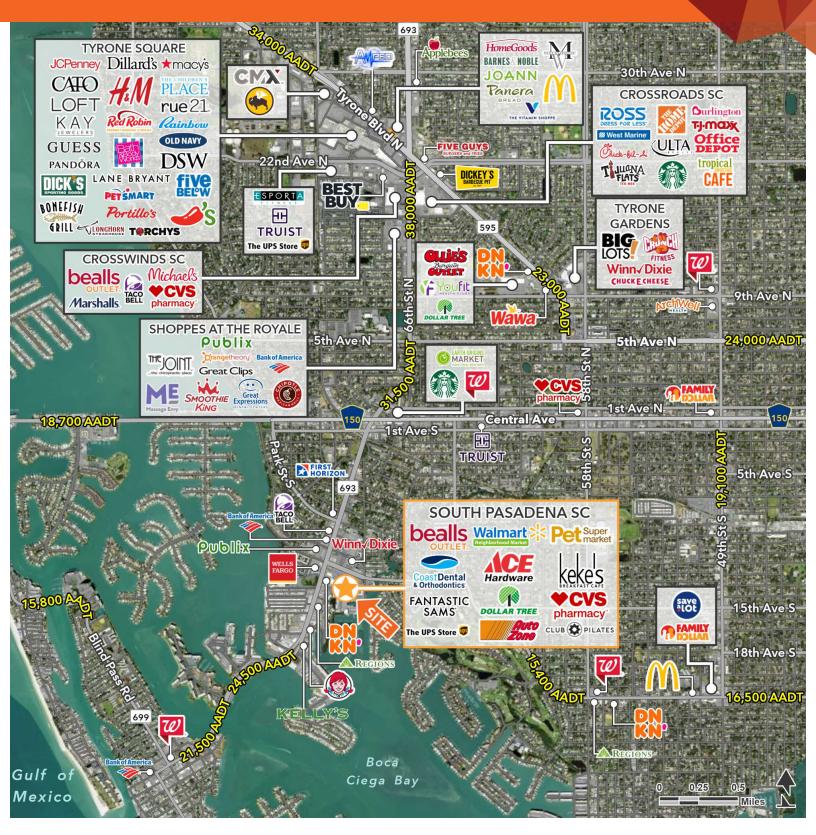

### LOCATION DESCRIPTION

Conveniently positioned at the southeast corner of Pasadena Avenue and Gulfport Boulevard

### **PROPERTY HIGHLIGHTS**

- Long-established and market-dominant grocery-anchored shopping center located in South Pasadena, Florida
- Anchored by Walmart Neighborhood Market, CVS Pharmacy and Beall's Outlet and featuring Dollar Tree, Ace Hardware, and Pet Supermarket
- Multiple access points via Pasadena Ave S. (66th Street), Gulfport Blvd S. (22nd Ave S.) and Oleander Way S.
- Prominent South Pinellas County trade area serving St. Pete Beach and Gulfport
- Traffic Counts (AADT): Pasadena Ave S 32,016; Gulfport Blvd
  25.261