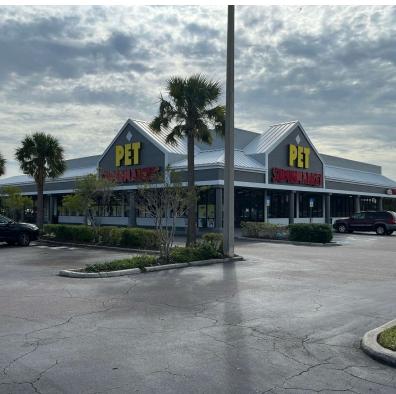

### **PROPERTY HIGHLIGHTS**

- Long-established and market-dominant grocery-anchored shopping center located in South Pasadena, Florida
- Anchored by Walmart Neighborhood Market, CVS Pharmacy and Beall's Outlet and featuring Dollar Tree, Ace Hardware, and Pet Supermarket
- Multiple access points via Pasadena Ave S. (66th Street), Gulfport Blvd S. (22nd Ave S.) and Oleander Way S.
- Prominent South Pinellas County trade area serving St. Pete Beach and Gulfport
- Traffic Counts (AADT): Pasadena Ave S 32,016; Gulfport Blvd
  25.261

#### **ERIC BATTISTONE**

**FOR LEASE** 

6850 GULFPORT BLVD S, SOUTH PASADENA, FL 33707

| SUITE | TENANT NAME           | SPACE SIZE |
|-------|-----------------------|------------|
| 1     | Pet Supermarket       | 7,420 SF   |
| 2     | Papa John's           | 1,519 SF   |
| 3     | Fortunato's           | 1,524 SF   |
| 4     | Hi 5 Tobacco Vapor    | 814 SF     |
| 5     | Coast Dental          | 2,619 SF   |
| 6     | Esquire Barber        | 360 SF     |
| 7     | Ace Hardware          | 11,000 SF  |
| 8     | Dollar Tree           | 7,500 SF   |
| 9     | Bealls Outlet         | 26,250 SF  |
| 10    | Keke's Breakfast Cafe | 5,000 SF   |
| 11    | Pasadena Jewelers     | 2,000 SF   |
| 12    | Auto Zone             | 9,750 SF   |