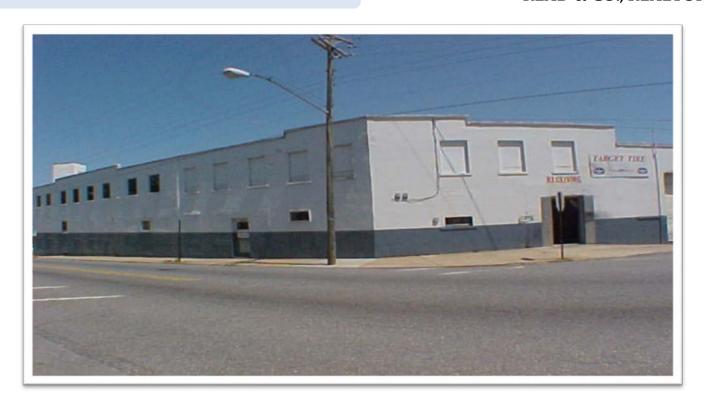

## **COMMERCIAL**

**FOR SALE** 

1218 Park Avenue, Lynchburg, VA.

## PROPERTY OVERVIEW

Large warehouse with loading docks and drive-ins. Fully sprinklered – historic property in the heart of downtown Lynchburg located in the Enterprise Zone. Perfect for mini storage or loft apartments. Potential historic tax credits.

## **DETAILS**

PRICE:

**BUILDING SIZE:** 56,000 Sq. Ft. ±

ACREAGE: .863 ac. ±

**ZONING: B-5 General Business** 

TRAFFIC COUNT: 14,000 VPD

**FEATURES:** - Frontage on Park Avenue

- High Visibility

\$545,000

- Convenient to Downtown Lynchburg

- Easy access to Rt. 29

Located on Park Ave. within close **AREA DESCRIPTION:** 

proximity to Downtown Lynchburg.