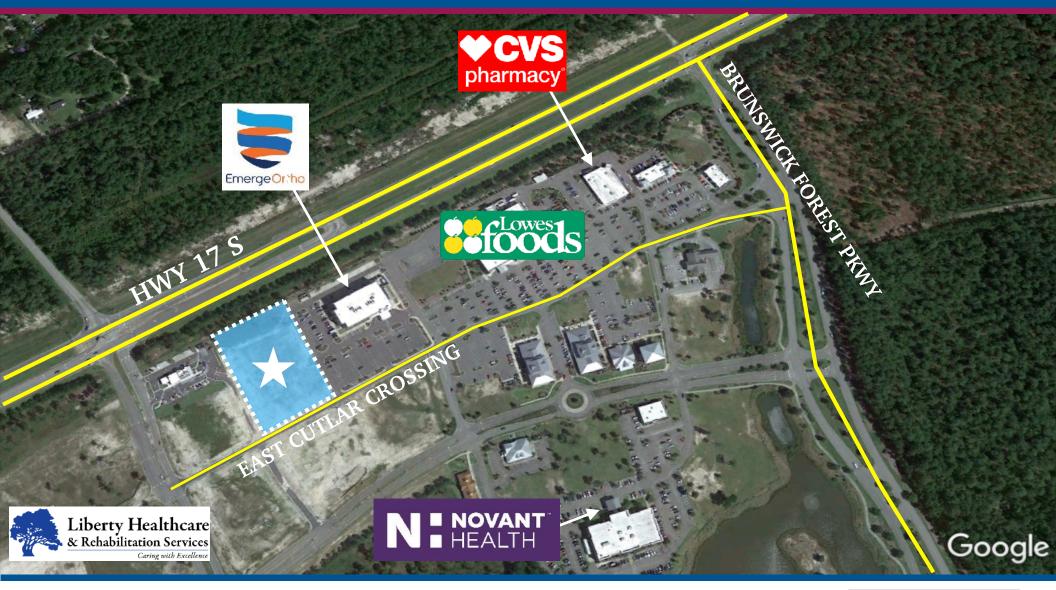

### 1176 East Cutlar Crossing Brunswick Forest | Leland, NC 28451

Contact: Jason Windham, Commercial Broker 910.367.1877 | 910.791.0400 jasonw@mwmrealestate.com

AREA

#### 1176 East Cutlar Crossing Brunswick Forest | Leland, NC 28451