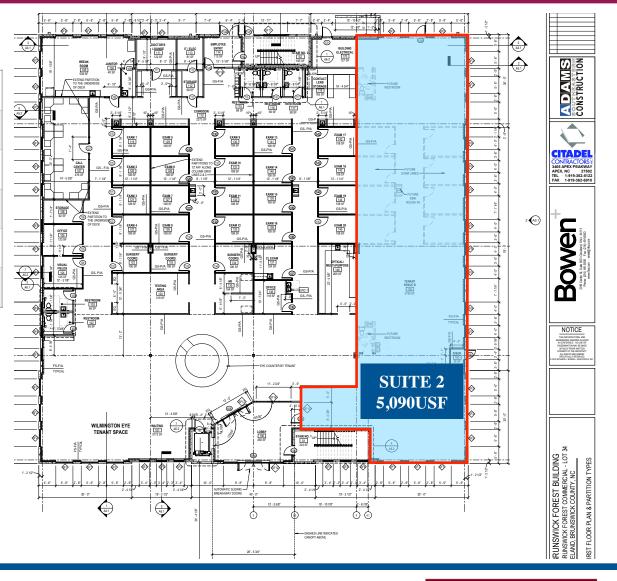

# **GROUND FLOOR**

### 1176 East Cutlar Crossing Brunswick Forest | Leland, NC 28451

| FLOOR          | Ground                |
|----------------|-----------------------|
| SUITE          | 2                     |
| SQUARE FOOTAGE | 5,090 USF   5,650 RSF |
| CONDO SALE     | \$250PSF              |
| LEASE RATE     | \$23 PSF              |
| NNN            | \$3 PSF               |