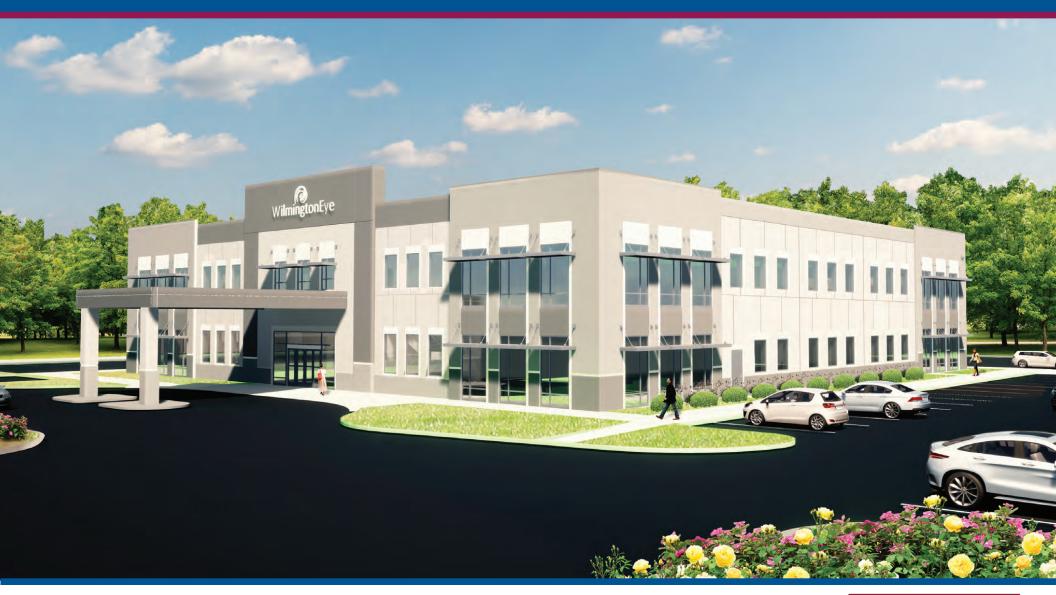

#### **Description:**

Projected delivery of October 2022, Wilmington Eye's Brunswick Forest location will be a 38,000SF Class A office building fronting on HWY 17 S in Leland, NC. Located just minutes from Wilmington/Wrightsville Beach, this is a premiere location for any medical or general office tenant. Designed with tilt-up concrete walls, the building will feature covered drop-off access, and have plenty of parking. The entirety of the building will be sprinkled, and the second floor is serviced by an elevator.

Wilmington Eye's newest project will be located in the master planned Brunswick Forest community. Brunswick County is the second fastest growing county in North Carolina, and Leland is the largest municipality in the County. The Town of Leland is ranked as the fastest-growing town in North Carolina.