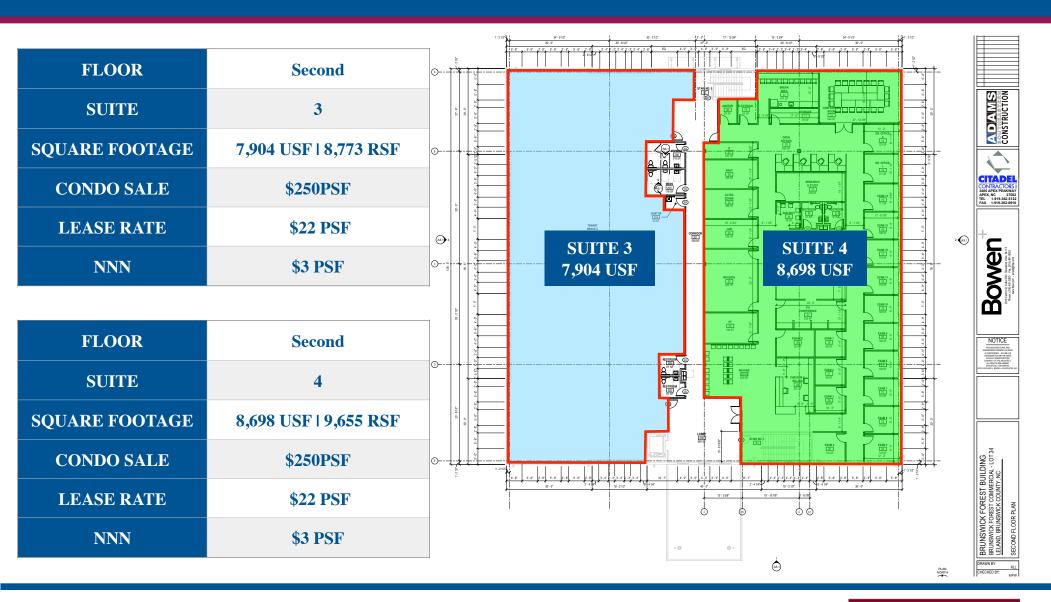

# **SECOND FLOOR**

### 1176 East Cutlar Crossing Brunswick Forest | Leland, NC 28451

Contact: Jason Windham, Commercial Broker 910.367.1877 | 910.791.0400 jasonw@mwmrealestate.com