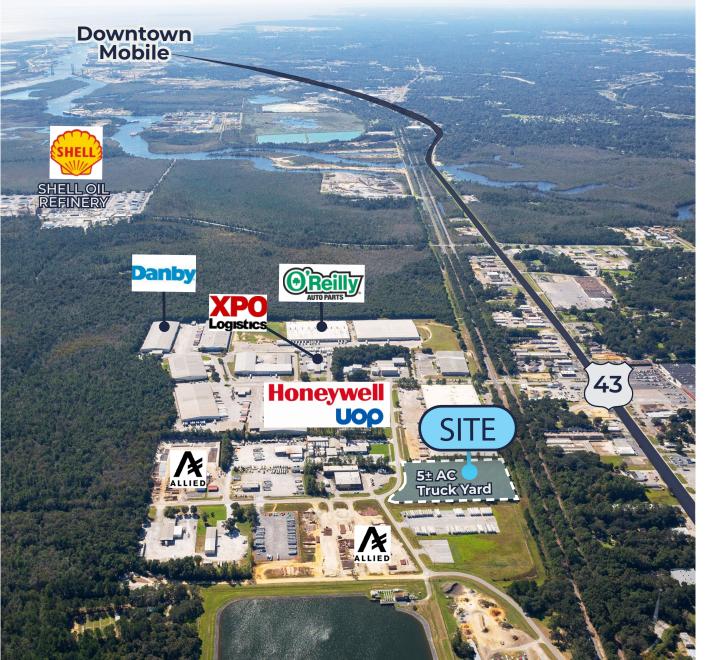

**ZONING** M-1 : Light Industrial

**BEST USE** 

Ideal Lay Down/ Container Yard \*LAST Lot in Mobile River Industrial Park

#### SECURE WORK ENVIRONMENT

The site is located in the Mobile River Industrial Park in Saraland, Alabama, along with several other light industrial operations. The eastern border of the park is a state owned wilderness area and a Saraland police precinct is located at the entrance to the park, affording tenants a secure work environment.

| US HWY 43                   | 0.3 miles  |
|-----------------------------|------------|
| I-65 Exit 13                | 4.1 miles  |
| I-165                       | 6.4 miles  |
| Downtown Mobile             | 9.7 miles  |
| Port of Mobile              | 10.9 miles |
| I-10                        | 12.5 miles |
| Mobile Aeroplex at Brookley | 15.0 miles |
| Baldwin Co., AL             | 17.6 miles |