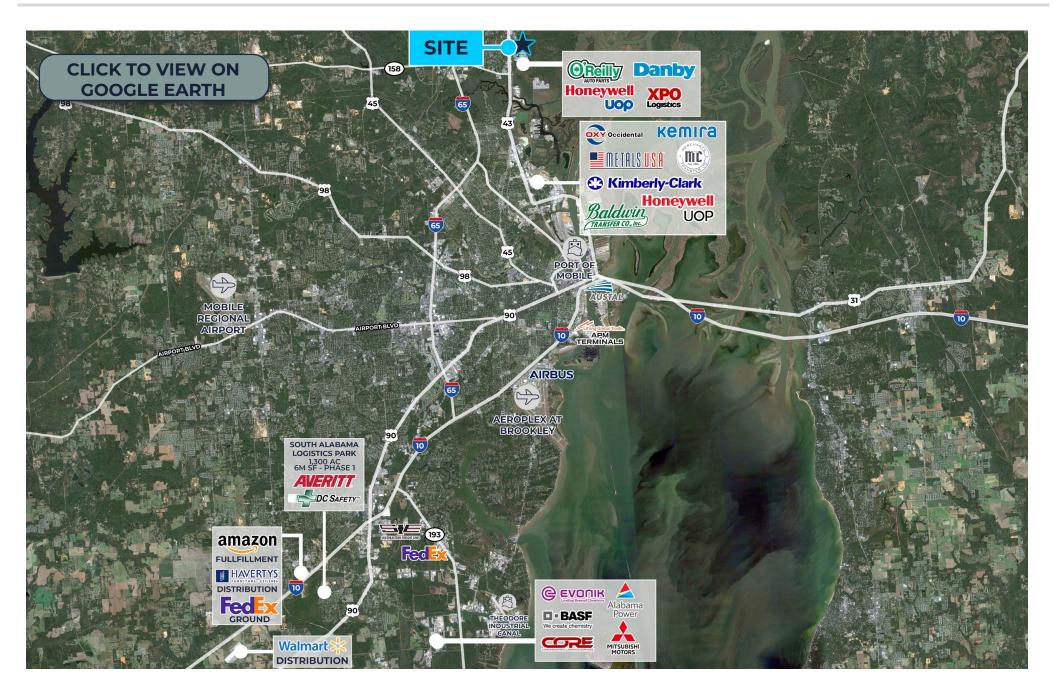

## **EASY ACCESS**

Located Right off US HWY 43 & Only 10 Miles From Port of Mobile

LEASE RATE \$3,000/AC/Month NNN

cre-mobile.com | 251.438.4312

cre-mobile.com | 251.438.4312

### **AVOID TUNNEL TRAFFIC**

Being north of I-10 affords truck drivers the opportunity to avoid the tunnels that frequently congest 1-10 in downtown Mobile. Eastbound drivers can cross the Mobile River via the Cochrane Bridge north of downtown and connect with I-10 on the east side of the tunnels. West bound drivers can access I-10 where I-65 terminates, again avoiding traffic caused by the tunnels.

| US HWY 43                   | 0.3 miles  |
|-----------------------------|------------|
| I-65 Exit 13                | 4.1 miles  |
| I-165                       | 6.4 miles  |
| Downtown Mobile             | 9.7 miles  |
| Port of Mobile              | 10.9 miles |
| I-10                        | 12.5 miles |
| Mobile Aeroplex at Brookley | 15.0 miles |
| Baldwin Co., AL             | 17.6 miles |