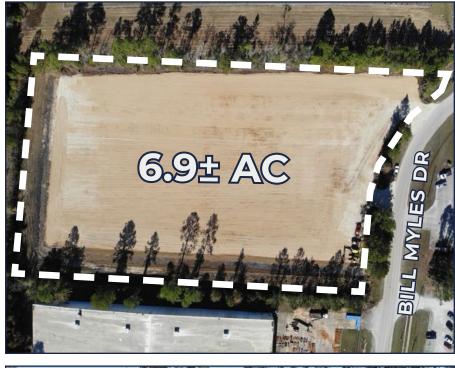

# **FOR LEASE** 6.9± AC INDUSTRIAL YARD

700 Bill Myles Drive | Saraland

Pete J. A. Riehm, SIOR 251.442.4349 | priehm@cre-mobile.com

FOR LEASE

700 Bill Myles Drive | Saraland

SIZE

Coming Soon: 2-5± AC Industrial Yard

**ZONING** M-1 : Light Industrial

**BEST USE** 

Ideal Lay Down/ Container Yard \*LAST Lot in Mobile River Industrial Park