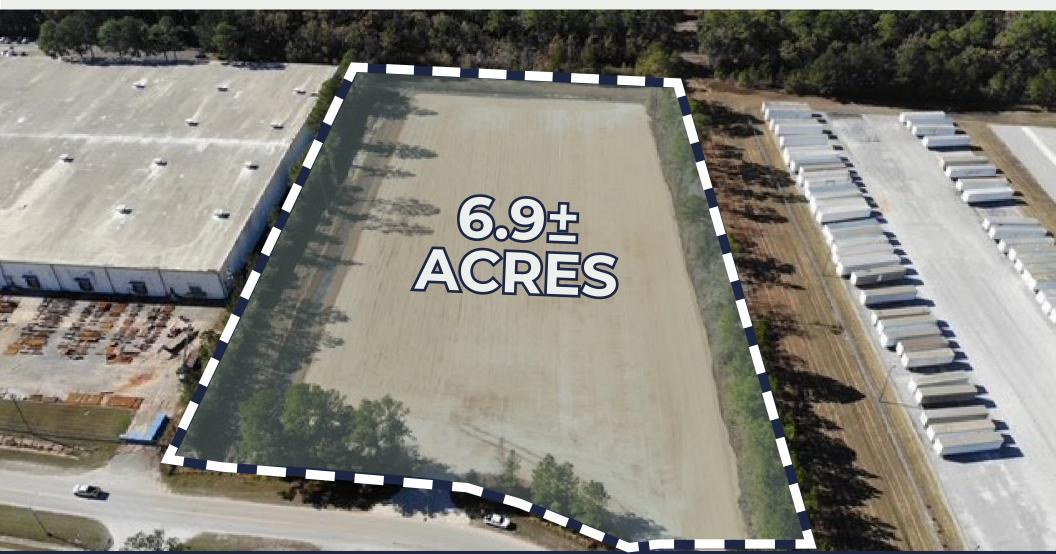

# **FOR LEASE** 6.9± AC INDUSTRIAL YARD

700 Bill Myles Drive | Saraland

Pete J. A. Riehm, SIOR 251.442.4349 | priehm@cre-mobile.com

FOR LEASE

700 Bill Myles Drive | Saraland

SIZE

Coming Soon: 2-5± AC Industrial Yard

**ZONING** M-1 : Light Industrial

**BEST USE** 

Ideal Lay Down/ Container Yard \*LAST Lot in Mobile River Industrial Park

## **EASY ACCESS**

Located Right off US HWY 43 & Only 10 Miles From Port of Mobile

LEASE RATE \$3,000/AC/Month NNN

cre-mobile.com | 251.438.4312

cre-mobile.com | 251.438.4312