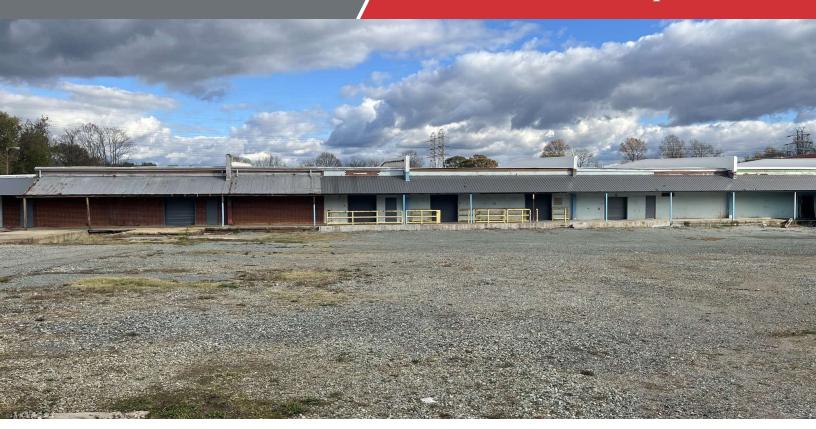

### NAIPiedmont Triad

For Lease ±5,000 SF | \$2,500.00 per Month Warehouse Space

#### 1350 Sixteenth Street

Greensboro, North Carolina 27405

#### **Property Highlights**

- ± 5000 SF per Unit
- Each Suite has Drive-in Door Some have(2) Two
- Access to Common Dock Area
- · 14 ft Ceiling
- Sprinkler
- All Utilities Included Motion activated
  LED lights & Electric
- Short Term Leases Available