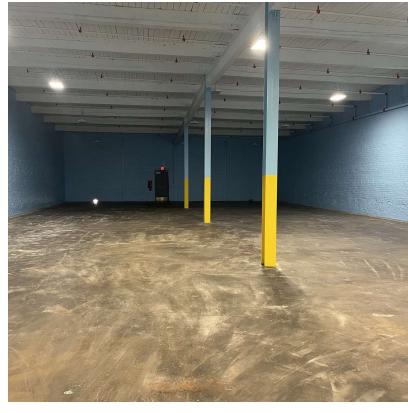

#### **Property Highlights**

- ± 5000 SF per Unit
- Each Suite has Drive-in Door Some have(2) Two
- Access to Common Dock Area
- · 14 ft Ceiling
- Sprinkler
- All Utilities Included Motion activated
  LED lights & Electric
- Short Term Leases Available