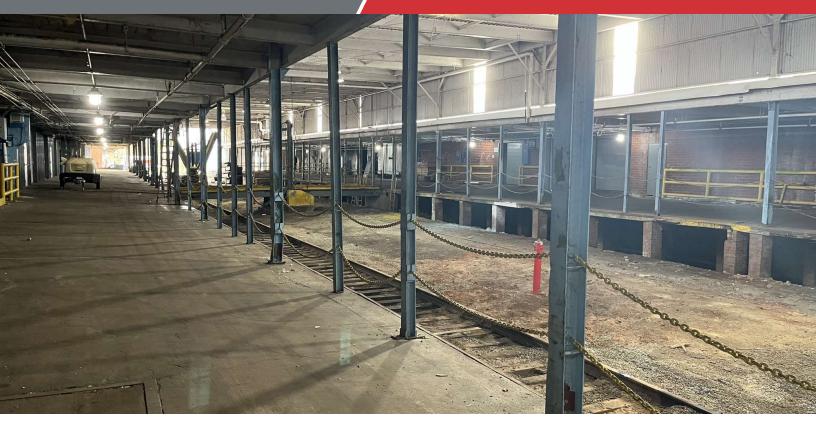

#### **Property Highlights**

- ± 5000 SF per Unit
- Each Suite has Drive-in Door Some have(2) Two
- Access to Common Dock Area
- · 14 ft Ceiling
- Sprinkler
- All Utilities Included Motion activated
  LED lights & Electric
- Short Term Leases Available