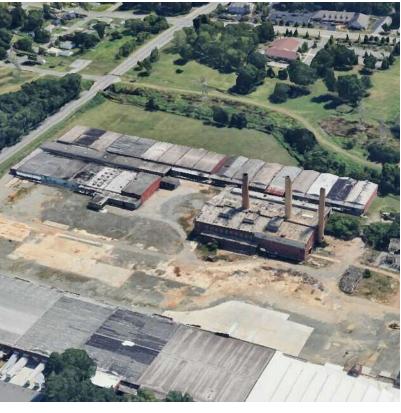

### NAIPiedmont Triad

For Lease ±5,000 SF | \$2,500.00 per Month Warehouse Space



#### 1350 Sixteenth Street

Greensboro, North Carolina 27405

#### **Property Highlights**

- ± 5000 SF per Unit
- Each Suite has Drive-in Door Some have(2) Two
- Access to Common Dock Area
- · 14 ft Ceiling
- Sprinkler
- All Utilities Included Motion activated
  LED lights & Electric
- Short Term Leases Available

**For More Information** 

Chris Lowe, CCIM, SIOR 336 358 3235

clowe@naipt.com

**Ben Sturgill** 

336 358 3229

bsturgill@naipt.com

**Banks Handy** 

336 398 3462

bsturgill@naipt.com

## NAIPiedmont Triad

### For Lease ±5,000 SF | \$2,500.00 per Month Warehouse Space









# NAIPiedmont Triad

### For Lease ±5,000 SF | \$2,500.00 per Month Warehouse Space