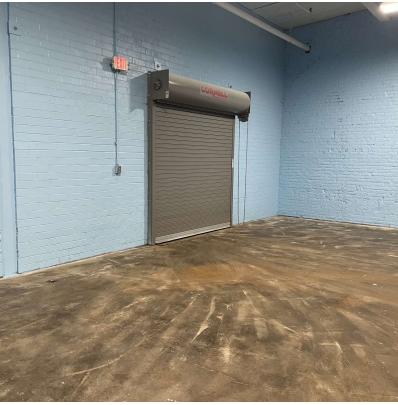

#### **Property Highlights**

- ± 5000 SF per Unit
- Each Suite has Drive-in Door Some have(2) Two
- Access to Common Dock Area
- · 14 ft Ceiling
- Sprinkler
- All Utilities Included Motion activated
  LED lights & Electric
- Short Term Leases Available