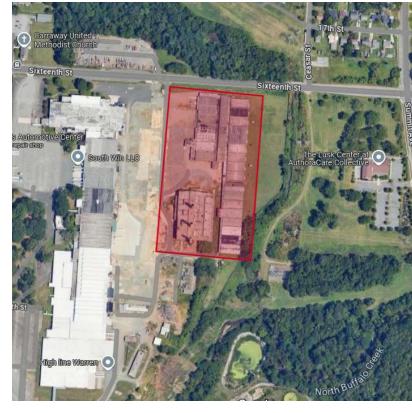

### NAIPiedmont Triad

For Lease ±5,000 SF | \$2,500.00 per Month Warehouse Space



#### 1350 Sixteenth Street

Greensboro, North Carolina 27405

#### **Property Highlights**

- ± 5000 SF per Unit
- Each Suite has Drive-in Door Some have(2) Two
- Access to Common Dock Area
- · 14 ft Ceiling
- Sprinkler
- All Utilities Included Motion activated
  LED lights & Electric
- Short Term Leases Available

**For More Information** 

Chris Lowe, CCIM, SIOR 336 358 3235

clowe@naipt.com

**Ben Sturgill** 

336 358 3229

bsturgill@naipt.com

**Banks Handy** 

336 398 3462

bsturgill@naipt.com

## NAIPiedmont Triad

### For Lease ±5,000 SF | \$2,500.00 per Month Warehouse Space









# NAIPiedmont Triad

### For Lease ±5,000 SF | \$2,500.00 per Month Warehouse Space