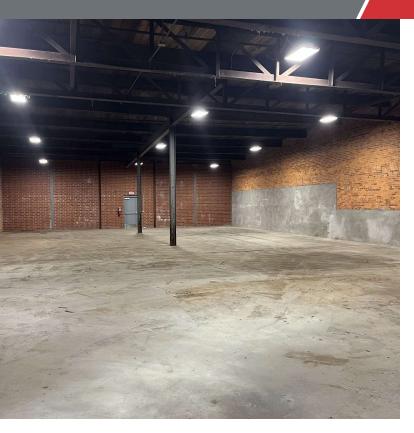

#### **Property Highlights**

- ± 5000 SF per Unit
- Each Suite has Drive-in Door Some have(2) Two
- Access to Common Dock Area
- · 14 ft Ceiling
- Sprinkler
- All Utilities Included Motion activated
  LED lights & Electric
- Short Term Leases Available