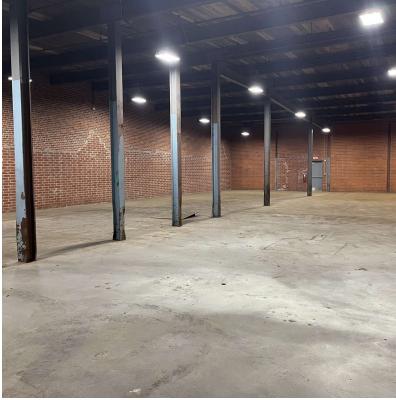

#### **Property Highlights**

- ± 5000 SF per Unit
- Each Suite has Drive-in Door Some have(2) Two
- Access to Common Dock Area
- · 14 ft Ceiling
- Sprinkler
- All Utilities Included Motion activated
  LED lights & Electric
- Short Term Leases Available