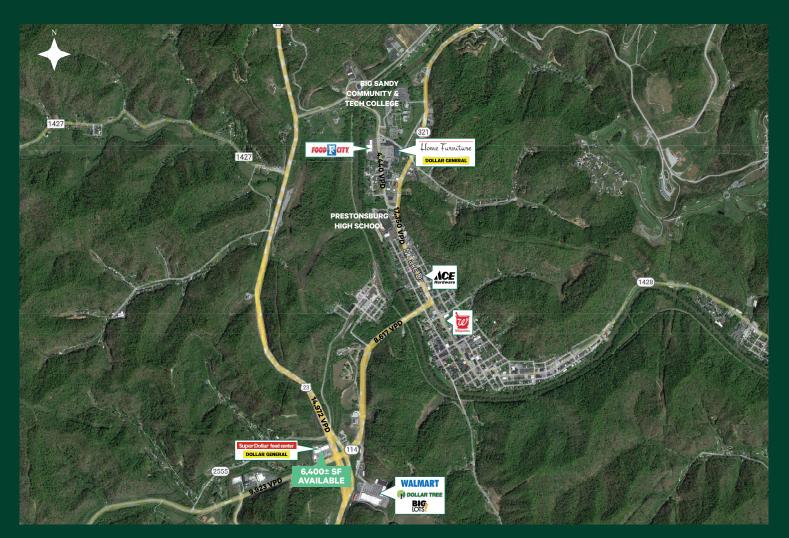

## **Grocery Anchored**

103 Glynview Plaza Prestonsburg, KY 41653

### **Property Features**

- + 6,400± square feet available
- + Excellent visibility
- + Signalized access from SR 114
- + Anchored by Super Dollar Food Center and Dollar General
- + Traffic count: 9,923 VPD
- + Lease expires: 5/31/2025
- + Asking rate: \$6.00 per square foot