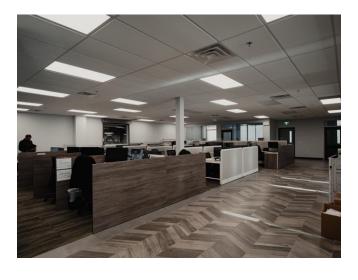

# For Sale



7265 5 Side Road

MILTON, ONTARIO

# **OVERVIEW**



## 7265 5 Side Road

Milton, ON

| Total Area        | 17,850 SF     |
|-------------------|---------------|
| Zoning            | M1            |
| Lot Size          | 4.41 Acres    |
| Truck Level Doors | 2             |
| Clear Height      | 26'           |
| Drive-In Doors    | 6 (15' x 17') |
| Office            | 7,225 SF      |
| Shop              | 10,625 SF     |
| Power             | 600 V 4,000 A |



# **Pictures**















## CONTACT US

### For more information and to tour the property, please contact:

## Avi Dhaliwal\* CEO

C: 416.882.1200 (CA) C: 317.260.9300 (US) T: 416.455.4800 x 101 avi@freewaygroup.ca

#### Raj Malhi\*\*

Director, Real Estate Sales

C: 647.522.4202 T: 416.455.4800 x 107 raj@freewaygroup.ca

### **Andy Kooner\*\***

SVP, Business Development

C: 647.407.6005 T: 416.455.4800 x 106 andy@freewaygroup.ca

#### Office

110 Glidden Road, Brampton, ON, L6T 2J3

T: 416.455.4800 F: 905.874.1200 clientcare@freewaygroup.ca

#### Disclaimer:

Although information has been obtained from sources deemed reliable, Owner, Freeway Real Estates Inc. and/or their representatives, brokers or agents make no guarantees as to the accuracy of the information contained herein, and offer the Proper