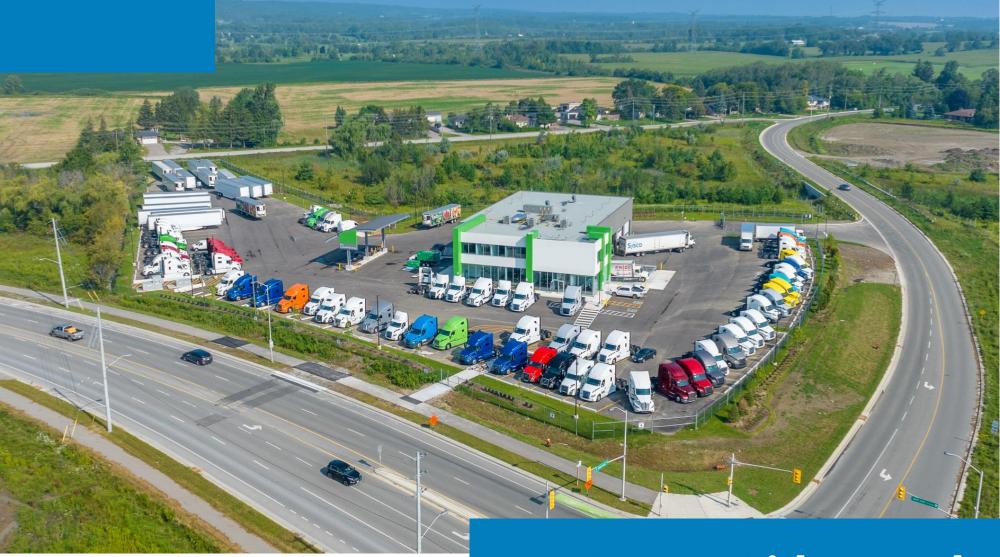

## 7265 5 Side Road

Milton, ON

| Total Area        | 17,850 SF     |
|-------------------|---------------|
| Zoning            | M1            |
| Lot Size          | 4.41 Acres    |
| Truck Level Doors | 2             |
| Clear Height      | 26'           |
| Drive-In Doors    | 6 (15' x 17') |
| Office            | 7,225 SF      |
| Shop              | 10,625 SF     |
| Power             | 600 V 4,000 A |

# **Pictures**