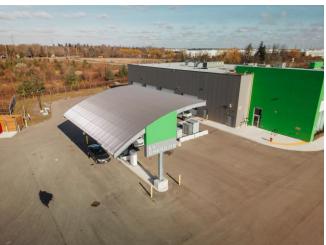

# For Sale

7265 5 Side Road

MILTON, ONTARIO

## 7265 5 Side Road

Milton, ON

| Total Area        | 17,850 SF     |
|-------------------|---------------|
| Zoning            | M1            |
| Lot Size          | 4.41 Acres    |
| Truck Level Doors | 2             |
| Clear Height      | 26'           |
| Drive-In Doors    | 6 (15' x 17') |
| Office            | 7,225 SF      |
| Shop              | 10,625 SF     |
| Power             | 600 V 4,000 A |

# **Pictures**