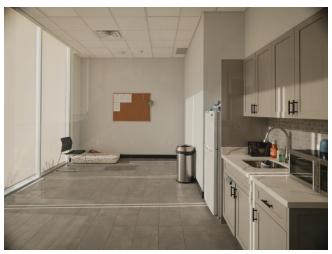

# For Sale



7265 5 Side Road

MILTON, ONTARIO

# **OVERVIEW**



## 7265 5 Side Road

Milton, ON

| Total Area        | 17,850 SF     |
|-------------------|---------------|
| Zoning            | M1            |
| Lot Size          | 4.41 Acres    |
| Truck Level Doors | 2             |
| Clear Height      | 26'           |
| Drive-In Doors    | 6 (15' x 17') |
| Office            | 7,225 SF      |
| Shop              | 10,625 SF     |
| Power             | 600 V 4,000 A |



# **Pictures**















## CONTACT US

### For more information and to tour the property, please contact:

## Avi Dhaliwal\* CEO

C: 416.882.1200 (CA) C: 317.260.9300 (US) T: 416.455.4800 x 101 avi@freewaygroup.ca

#### Raj Malhi\*\*

Director, Real Estate Sales

C: 647.522.4202 T: 416.455.4800 x 107 raj@freewaygroup.ca

### **Andy Kooner\*\***

SVP, Business Development

C: 647.407.6005 T: 416.455.4800 x 106 andy@freewaygroup.ca

#### Office

110 Glidden Road, Brampton, ON, L6T 2J3

T: 416.455.4800 F: 905.874.1200 clientcare@freewaygroup.ca

#### Disclaimer:

Although information has been obtained from sources deemed reliable, Owner, Freeway Real Estates Inc. and/or their representatives, brokers or agents make no guarantees as to the accuracy of the information contained herein, and offer the Property wit