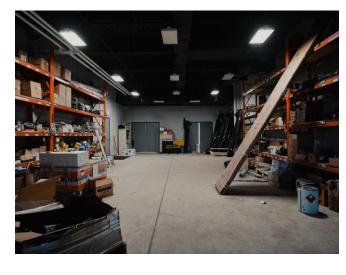

# For Sale



7265 5 Side Road

MILTON, ONTARIO

# **OVERVIEW**



## 7265 5 Side Road

Milton, ON

| Total Area        | 17,850 SF     |
|-------------------|---------------|
| Zoning            | M1            |
| Lot Size          | 4.41 Acres    |
| Truck Level Doors | 2             |
| Clear Height      | 26'           |
| Drive-In Doors    | 6 (15' x 17') |
| Office            | 7,225 SF      |
| Shop              | 10,625 SF     |
| Power             | 600 V 4,000 A |



# **Pictures**















## CONTACT US

### For more information and to tour the property, please contact:

## Avi Dhaliwal\* CEO

C: 416.882.1200 (CA) C: 317.260.9300 (US) T: 416.455.4800 x 101 avi@freewaygroup.ca

#### Raj Malhi\*\*

Director, Real Estate Sales

C: 647.522.4202 T: 416.455.4800 x 107 raj@freewaygroup.ca

### **Andy Kooner\*\***

SVP, Business Development

C: 647.407.6005 T: 416.455.4800 x 106 andy@freewaygroup.ca

#### Office

110 Glidden Road, Brampton, ON, L6T 2J3

T: 416.455.4800 F: 905.874.1200 clientcare@freewaygroup.ca

#### Disclaimer:

Although information has been obtained from sources deemed reliable, Owner, Freeway Real Estates Inc. and/or their representatives, brokers or agents make no guarantees as to the accuracy of the information contained herein, and offer the Property