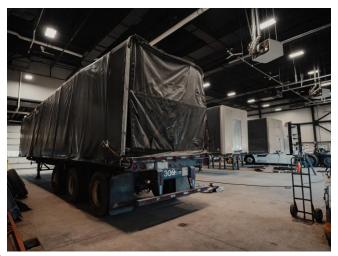

# For Sale



7265 5 Side Road

MILTON, ONTARIO

# **OVERVIEW**



## 7265 5 Side Road

Milton, ON

| Total Area        | 17,850 SF     |
|-------------------|---------------|
| Zoning            | M1            |
| Lot Size          | 4.41 Acres    |
| Truck Level Doors | 2             |
| Clear Height      | 26'           |
| Drive-In Doors    | 6 (15' x 17') |
| Office            | 7,225 SF      |
| Shop              | 10,625 SF     |
| Power             | 600 V 4,000 A |



# **Pictures**















## CONTACT US

### For more information and to tour the property, please contact:

## Avi Dhaliwal\* CEO

C: 416.882.1200 (CA) C: 317.260.9300 (US) T: 416.455.4800 x 101 avi@freewaygroup.ca

#### Raj Malhi\*\*

Director, Real Estate Sales

C: 647.522.4202 T: 416.455.4800 x 107 raj@freewaygroup.ca

### **Andy Kooner\*\***

SVP, Business Development

C: 647.407.6005 T: 416.455.4800 x 106 andy@freewaygroup.ca

#### Office

110 Glidden Road, Brampton, ON, L6T 2J3

T: 416.455.4800 F: 905.874.1200 clientcare@freewaygroup.ca

#### Disclaimer:

Although information has been obtained from sources deemed reliable, Owner, Freeway Real Estates Inc. and/or their representatives, brokers or agents make no guarantees as to the accuracy of the information contained herein, and offer the Property w