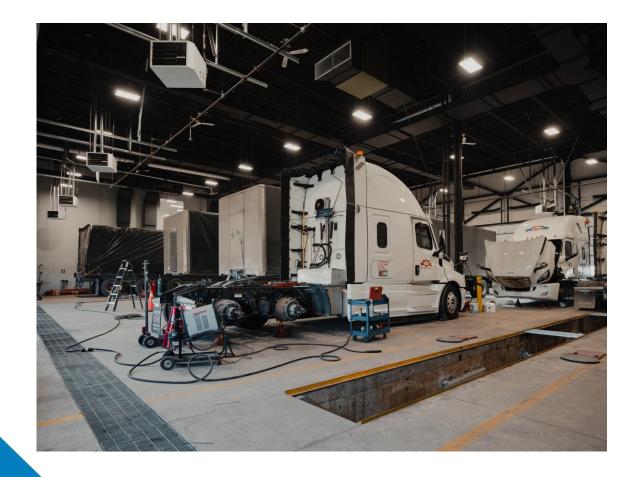

# For Sale



7265 5 Side Road

MILTON, ONTARIO

# **OVERVIEW**



## 7265 5 Side Road

Milton, ON

| Total Area        | 17,850 SF     |
|-------------------|---------------|
| Zoning            | M1            |
| Lot Size          | 4.41 Acres    |
| Truck Level Doors | 2             |
| Clear Height      | 26'           |
| Drive-In Doors    | 6 (15' x 17') |
| Office            | 7,225 SF      |
| Shop              | 10,625 SF     |
| Power             | 600 V 4,000 A |



# **Pictures**















## CONTACT US

### For more information and to tour the property, please contact:

## Avi Dhaliwal\* CEO

C: 416.882.1200 (CA) C: 317.260.9300 (US) T: 416.455.4800 x 101 avi@freewaygroup.ca

#### Raj Malhi\*\*

Director, Real Estate Sales

C: 647.522.4202 T: 416.455.4800 x 107 raj@freewaygroup.ca

### **Andy Kooner\*\***

SVP, Business Development

C