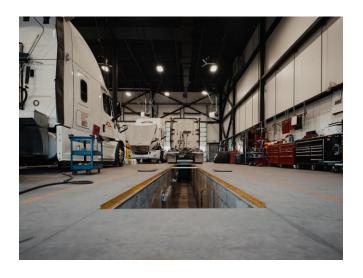

# For Sale



7265 5 Side Road

MILTON, ONTARIO

# **OVERVIEW**



## 7265 5 Side Road

Milton, ON

| Total Area        | 17,850 SF     |
|-------------------|---------------|
| Zoning            | M1            |
| Lot Size          | 4.41 Acres    |
| Truck Level Doors | 2             |
| Clear Height      | 26'           |
| Drive-In Doors    | 6 (15' x 17') |
| Office            | 7,225 SF      |
| Shop              | 10,625 SF     |
| Power             | 600 V 4,000 A |



# **Pictures**















## CONTACT US

### For more information and to tour the property, please contact:

## Avi Dhaliwal\* CEO

C: 416.882.1200 (CA) C: 317.260.9300 (US) T: 416.455.4800 x 101 avi@freewaygroup.ca

#### Raj Malhi\*\*

Director, Real Estate Sales

C: 647.522.4202 T: 416.455.4800 x 107 raj@freewaygroup.ca

### **Andy Kooner\*\***

SVP, Business Development

C: 647.407.6005 T: 416.455.4800 x 106 andy@freewaygroup.ca

#### Office

110 Glidden Road, Brampton, ON, L6T 2J3

T: 416.455.4800 F: 905.874.1200 clientcare@freewaygroup.ca

#### Disclaimer:

Although information has been obtained from sources deemed reliable, Owner, Freeway Real Estates Inc. and/or their representatives, brokers or agents make no guarantees as to the accuracy of the information contained herein, and offer the Prop