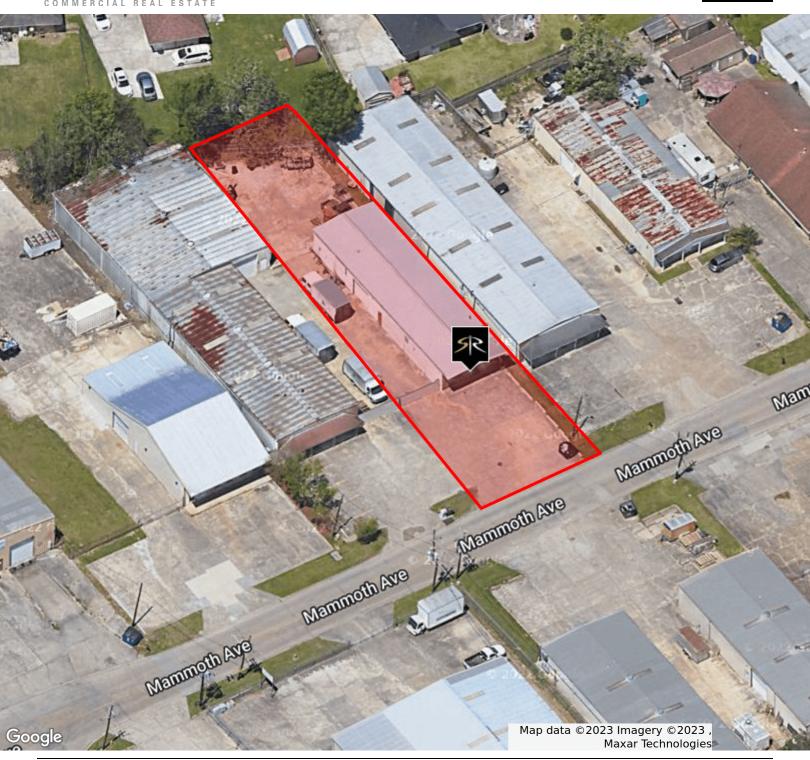

9951 MAMMOTH AVENUE, BATON ROUGE, LA 70814

3,300 SF

#### **PROPERTY HIGHLIGHTS**

- 3,300 SF Office/Warehouse
- .25 Acre Shared Yard
- Security Fencing
- 10 Ft. Ceiling
- 1 Loading Door
- 1 Drive-in Bay
- 600 SF Office Space
- 2 Offices
- 4 Parking Spaces

### **FOR LEASE OFFICE/WAREHOUSE**

9951 MAMMOTH AVENUE, BATON ROUGE, LA 70814

3,300 SF