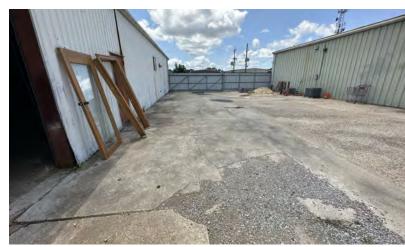

#### **PROPERTY HIGHLIGHTS**

- 3,300 SF Office/Warehouse
- .25 Acre Shared Yard
- Security Fencing
- 10 Ft. Ceiling
- 1 Loading Door
- 1 Drive-in Bay
- 600 SF Office Space
- 2 Offices
- 4 Parking Spaces