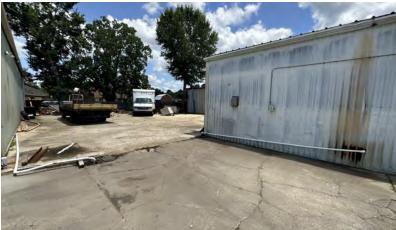

#### **PROPERTY HIGHLIGHTS**

- 3,300 SF Office/Warehouse
- .25 Acre Shared Yard
- Security Fencing
- 10 Ft. Ceiling
- 1 Loading Door
- 1 Drive-in Bay
- 600 SF Office Space
- 2 Offices
- 4 Parking Spaces