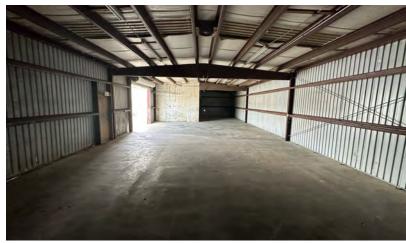

#### **PROPERTY HIGHLIGHTS**

- 3,300 SF Office/Warehouse
- .25 Acre Shared Yard
- Security Fencing
- 10 Ft. Ceiling
- 1 Loading Door
- 1 Drive-in Bay
- 600 SF Office Space
- 2 Offices
- 4 Parking Spaces