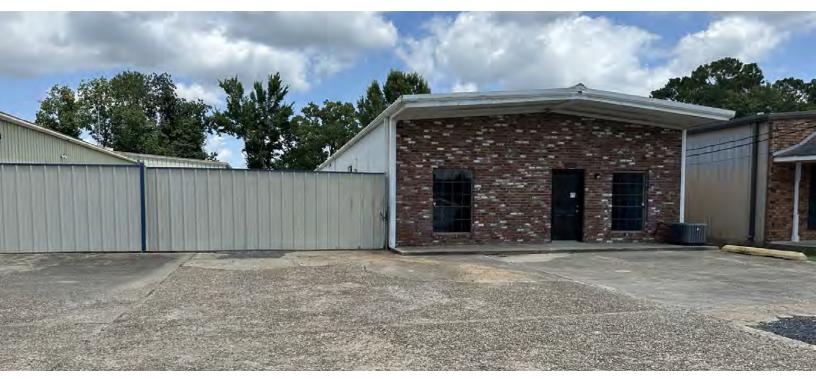

9951 MAMMOTH AVENUE, BATON ROUGE, LA 70814

3,300 SF

### **FOR LEASE OFFICE/WAREHOUSE**

9951 MAMMOTH AVENUE, BATON ROUGE, LA 70814

3,300 SF

#### **PROPERTY HIGHLIGHTS**

- 3,300 SF Office/Warehouse
- .25 Acre Shared Yard
- Security Fencing
- 10 Ft. Ceiling
- 1 Loading Door
- 1 Drive-in Bay
- 600 SF Office Space
- 2 Offices
- 4 Parking Spaces