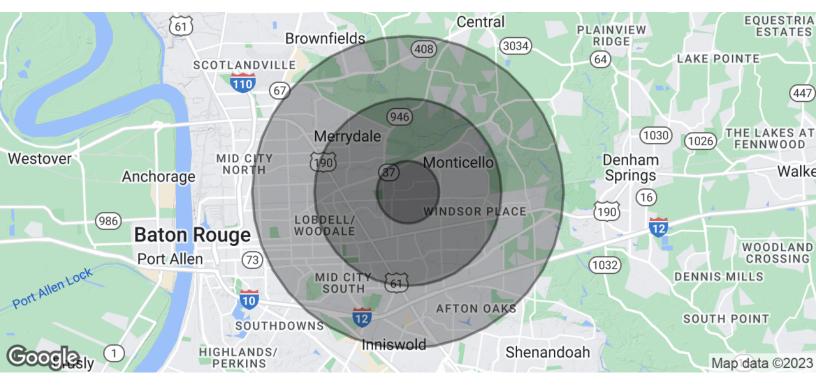

#### SAURAGE ROTENBERG COMMERCIAL REAL ESTATE, LLC

5135 Bluebonnet Boulevard Baton Rouge, LA 70809 225.766.0000 | sauragerotenberg.com

9951 MAMMOTH AVENUE, BATON ROUGE, LA 70814

3,300 SF

| POPULATION           | 1 MILE | 3 MILES | 5 MILES |
|----------------------|--------|---------|---------|
| Total Population     | 6,163  | 59,510  | 172,474 |
| Average Age          | 42.2   | 37.0    | 35.8    |
| Average Age (Male)   | 33.9   | 34.9    | 33.6    |
| Average Age (Female) | 49.8   | 39.6    | 38.1    |

| HOUSEHOLDS & INCOME | 1 MILE    | 3 MILES   | 5 MILES   |
|---------------------|-----------|-----------|-----------|
| Total Households    | 2,610     | 25,415    | 75,674    |
| # Of Persons Per HH | 2.4       | 2.3       | 2.3       |
| Average HH Income   | \$45,818  | \$52,991  | \$59,247  |
| Average House Value | \$145,102 | \$161,727 | \$169,792 |

<sup>\*</sup> Demographic data derived from 2020 ACS - US Census