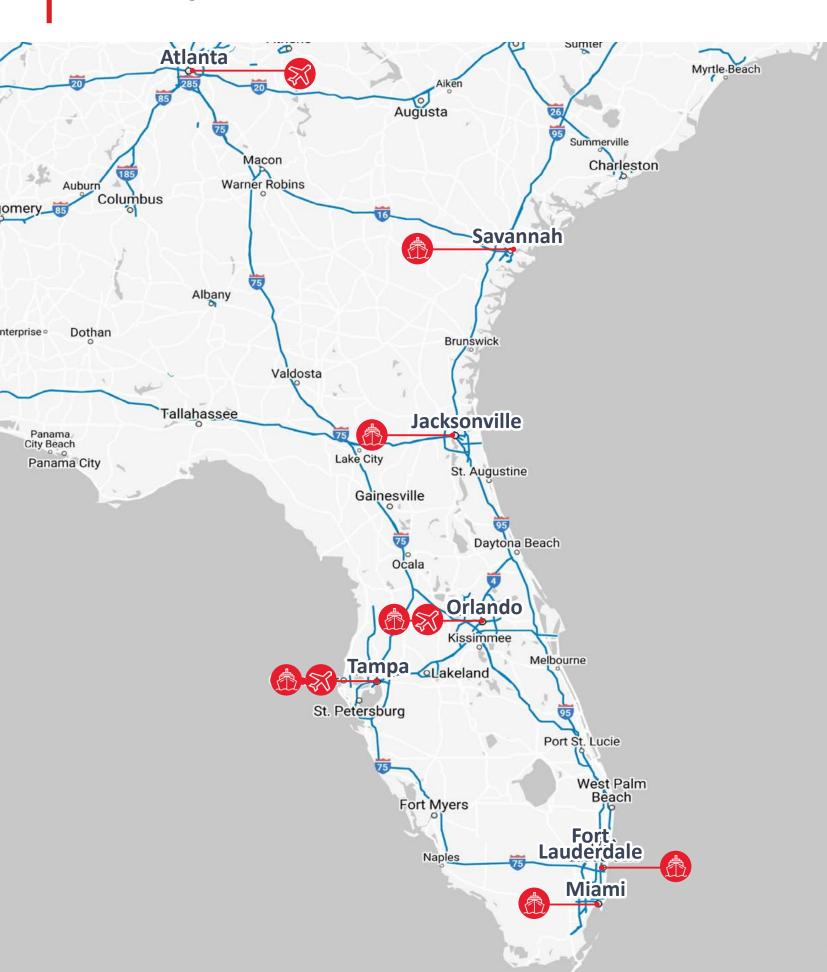

## **DRIVE TIMES**

Cities

TAMPA

ORLANDO

JACKSONVILLE 217 miles | 3 hr 23 minutes

MIAMI 257 miles | 3 hr 46 minutes

ATLANTA 475 miles | 6 hr 44 minutes Ports

PORT OF TAMPA BAY
26.1 miles | 29 minutes

JAXPORT 220 miles | 3 hr 28 minutes

PORT EVERGLADES

PORTMIAMI
258 miles | 3 hr 44 minute

PORT OF SAVANNAH
355 miles | 5 hr 23 minutes

**Airports** 

TAMPA INTERNATIONAL AIRPORT

ORLANDO INTERNATIONAL AIRPORT

MIAMI INTERNATIONAL AIRPORT

ATLANTA INTERNATIONAL AIRPORT
468 miles | 6 hr 36 minutes

## **Local Key Distances** I-75 1.25 miles 1-4 22.7 miles SARASOTA 23.6 miles CSX INTERMODAL TAMPA 25.2 miles PORT TAMPA BAY 26.4 miles TAMPA 27.2 miles TAMPA INT'L AIRPORT 35.4 miles ST. PETERSBURG 36.4 miles LAKELAND 60.1 miles