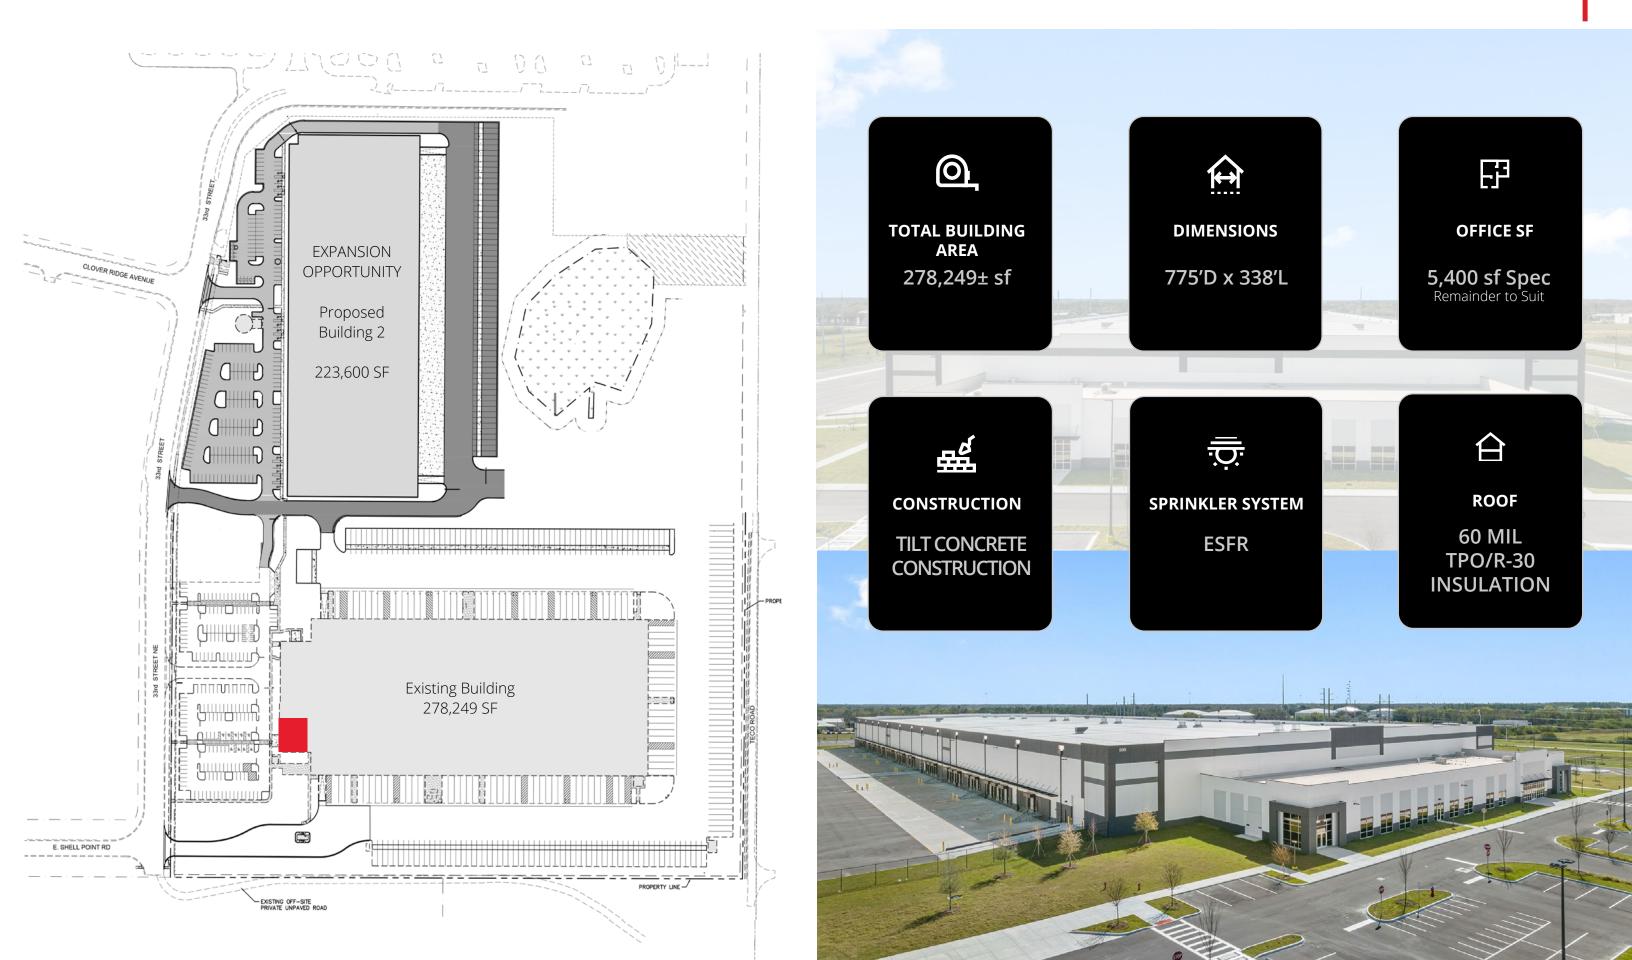

BUILDING SPECS

**TRUCK COURT** 

**Cross Dock** 

180' 60' Concrete Apron 120' Heavy Duty Asphalt

**Secured Truck** 

Court

**TRAILER PARKING** 

203 Spaces off Dock Available & Expandable

Additional Trailer Storage 甲

**PARKING** 

248 Car Spaces
16 Motorcycle
Spaces
9 HC Spaces

SPEC OFFICE

5,400 sf
Open Office
3 Offices
Breakroom
Conference
Room