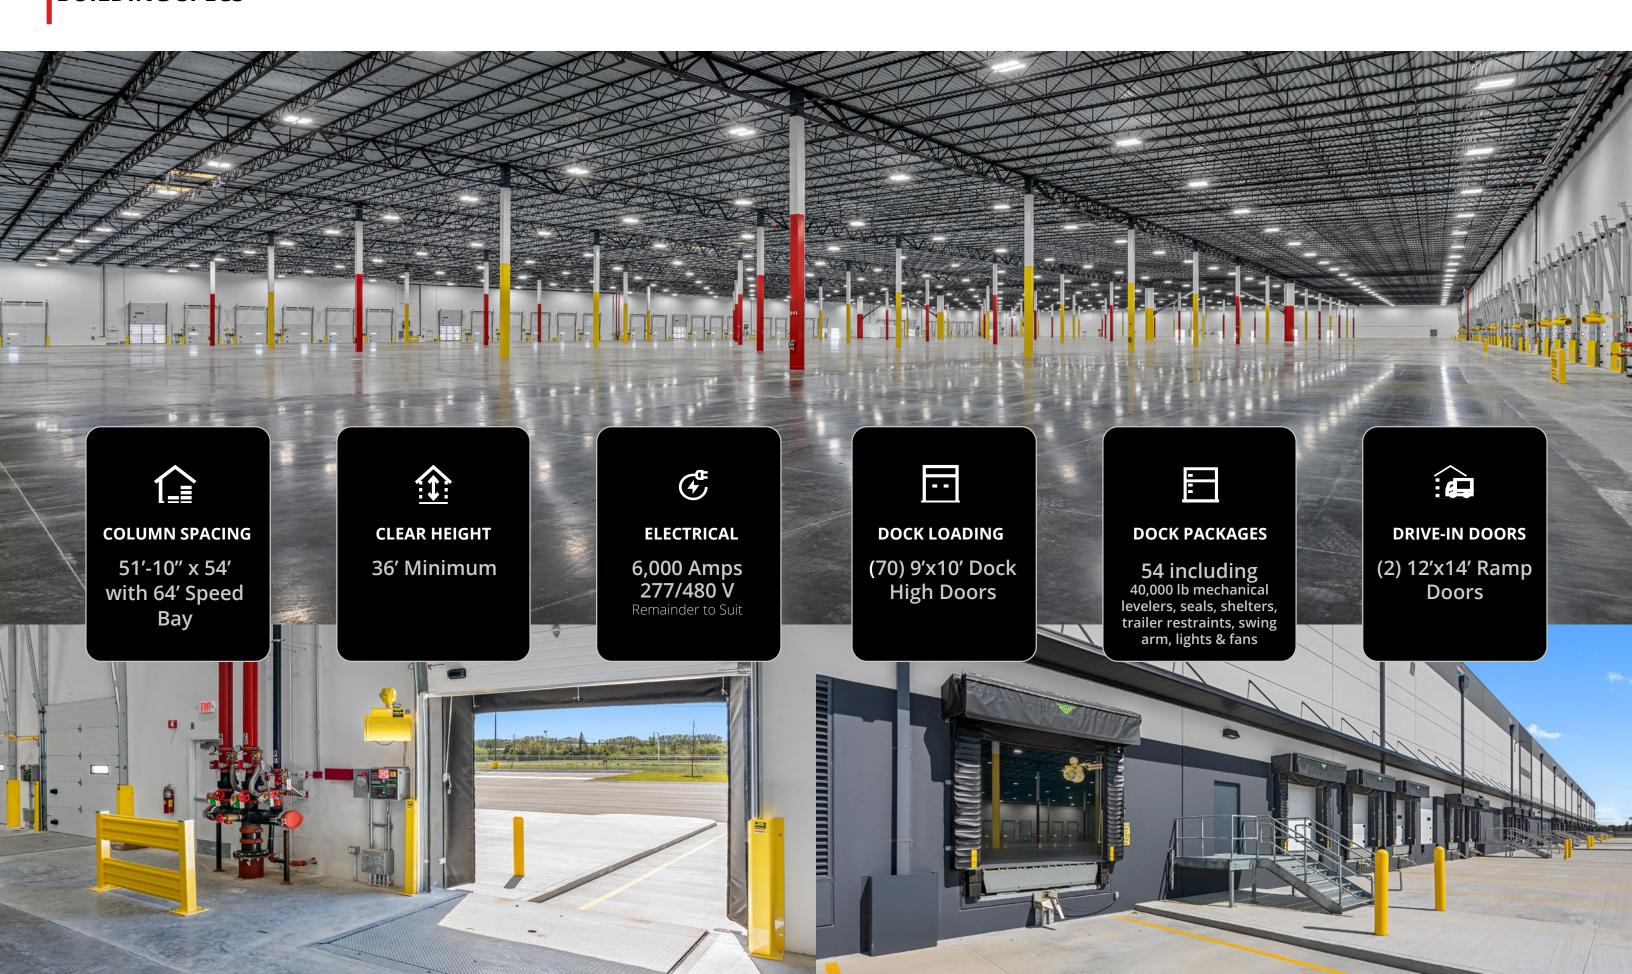

BUILDING SPECS

**TRUCK COURT** 

**Cross Dock** 

180' 60' Concrete Apron 120' Heavy Duty Asphalt

**Secured Truck** 

Court

**TRAILER PARKING** 

203 Spaces off Dock Available & Expandable