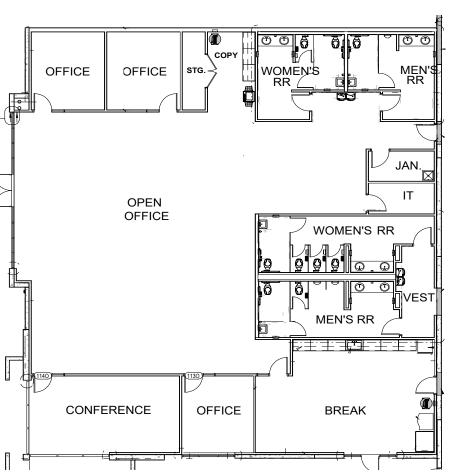

Additional Trailer Storage 甲

**PARKING** 

248 Car Spaces
16 Motorcycle
Spaces
9 HC Spaces

SPEC OFFICE

5,400 sf
Open Office
3 Offices
Breakroom
Conference
Room