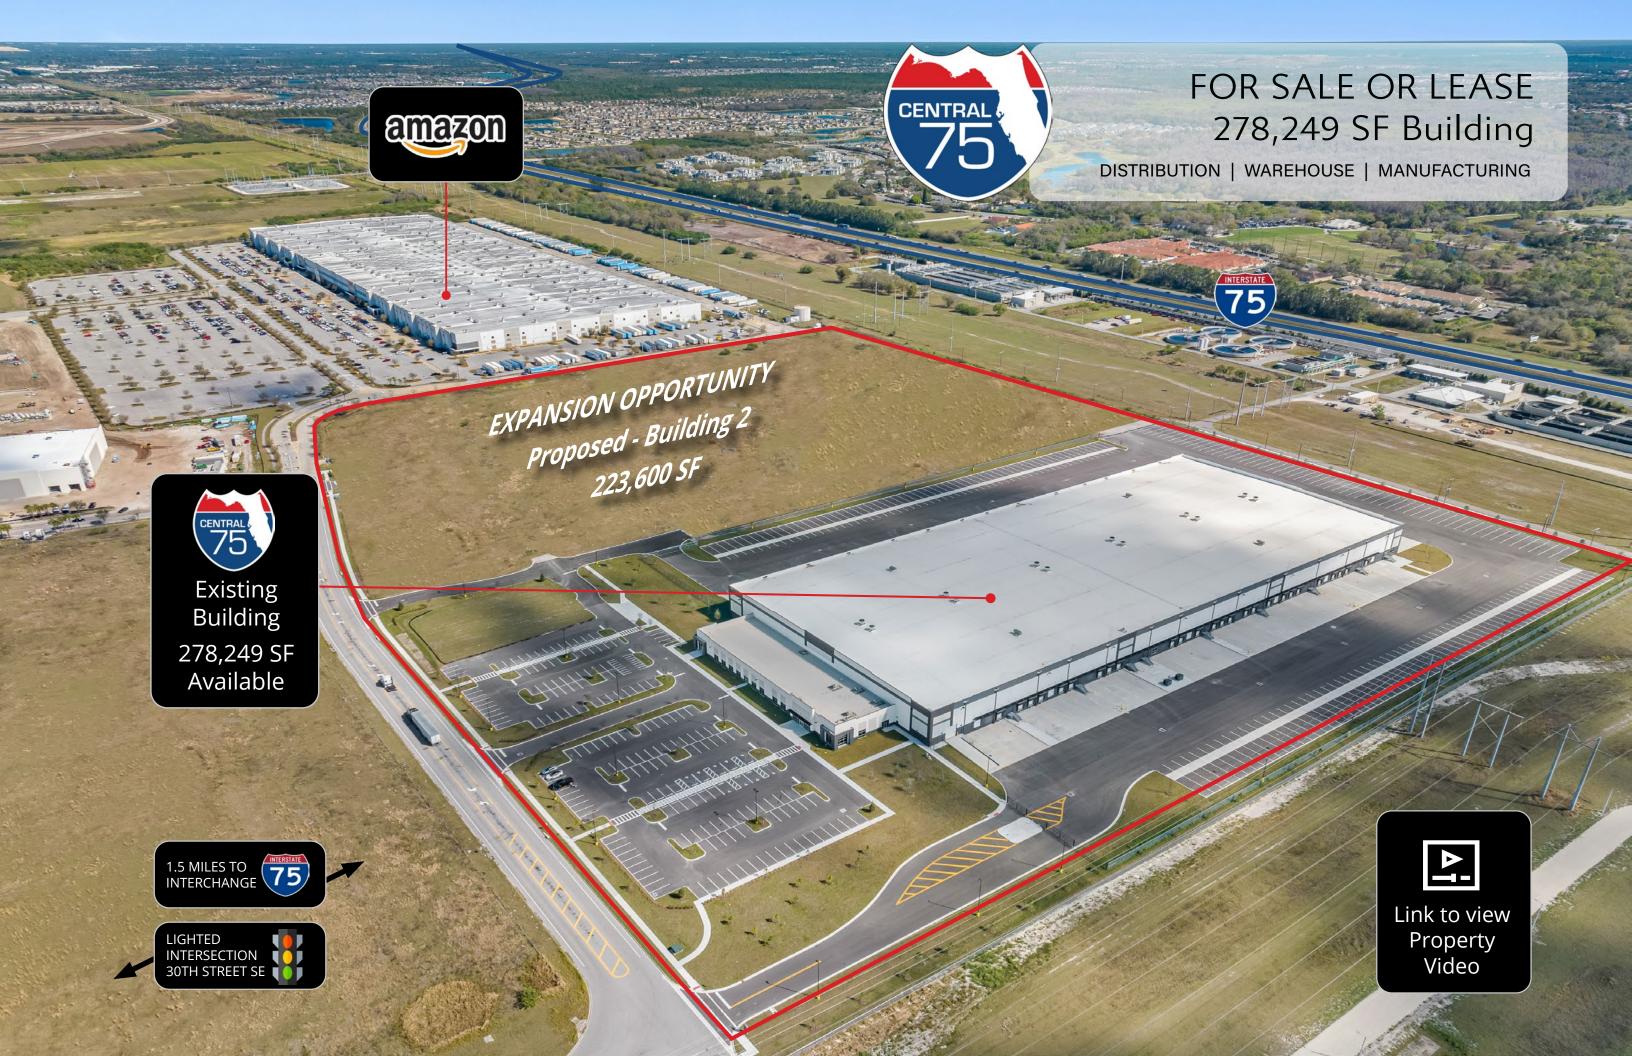

BUILDING SPECS







**TRUCK COURT** 

**Cross Dock** 

180' 60' Concrete Apron 120' Heavy Duty Asphalt

**Secured Truck** 

Court

**TRAILER PARKING** 

203 Spaces off Dock Available & Expandable

Additional Trailer Storage 甲

**PARKING** 

248 Car Spaces
16 Motorcycle
Spaces
9 HC Spaces

SPEC OFFICE

5,400 sf
Open Office
3 Offices
Breakroom
Conference
Room



## **DRIVE TIMES**



Cities

TAMPA

ORLANDO

JACKSONVILLE 217 miles | 3 hr 23 minutes

MIAMI 257 miles | 3 hr 46 minutes

ATLANTA 475 miles | 6 hr 44 minutes Ports

PORT OF TAMPA BAY
26.1 miles | 29 minutes

JAXPORT 220 miles | 3 hr 28 minutes

PORT EVERGLADES

PORTMIAMI
258 miles | 3 hr 44 minute

PORT OF SAVANNAH
355 miles | 5 hr 23 minutes

**Airports** 

TAMPA INTERNATIONAL AIRPORT

ORLANDO INTERNATIONAL AIRPORT

MIAMI I