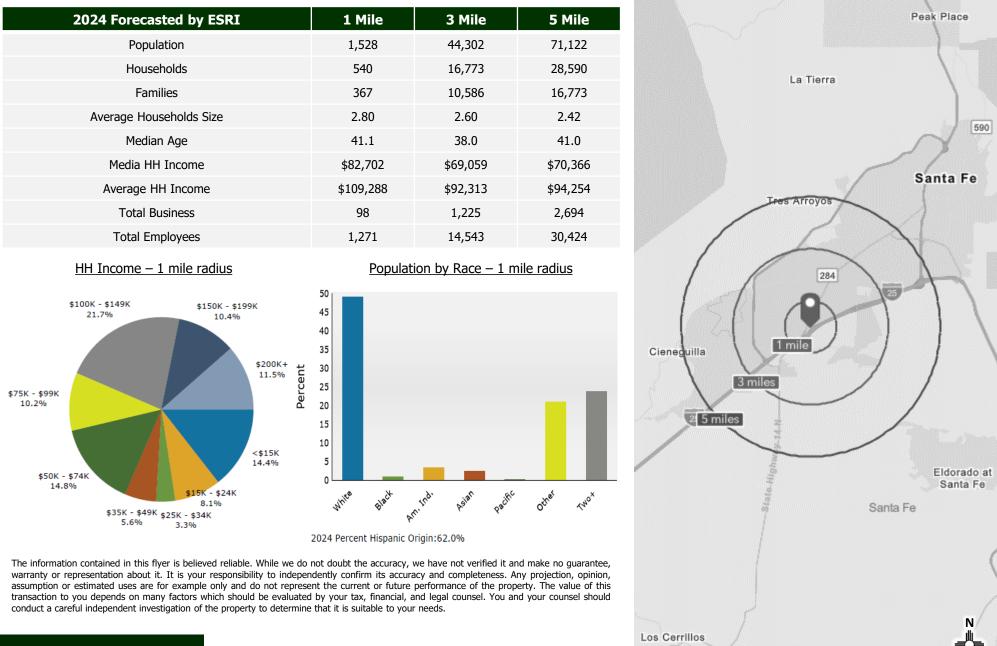

## DEMOGRAPHICS

FOR LEASE

Southside Destination Retail, Medical & Office Center

8380 Cerrillos Rd. Santa Fe, NM 87507