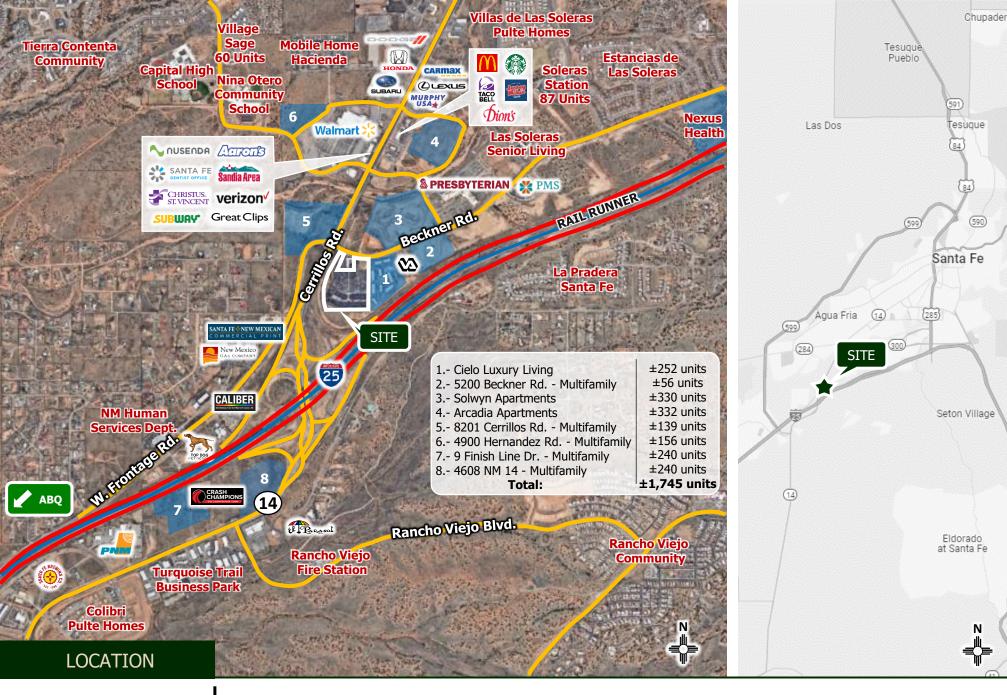

Southside Destination Retail, Medical & Office Center

8380 Cerrillos Rd. Santa Fe, NM 87507

FOR LEASE

8380 Cerrillos Rd. Santa Fe, NM 87507

8380 Cerrillos Rd. Santa Fe, NM 87507

joel@garsagroup.com jonathon@garsagroup.com