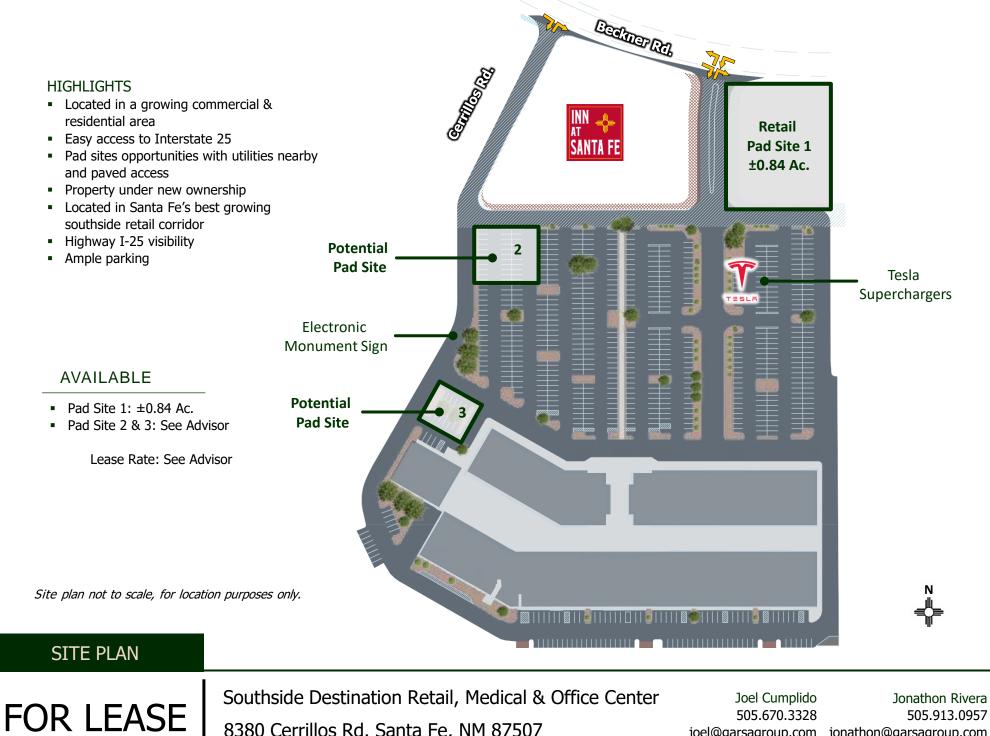

## SITE PLAN

FOR LEASE

Southside Destination Retail, Medical & Office Center

8380 Cerrillos Rd. Santa Fe, NM 87507

Southside Destination Retail, Medical & Office Center 8380 Cerrillos Rd. Santa Fe, NM 87507