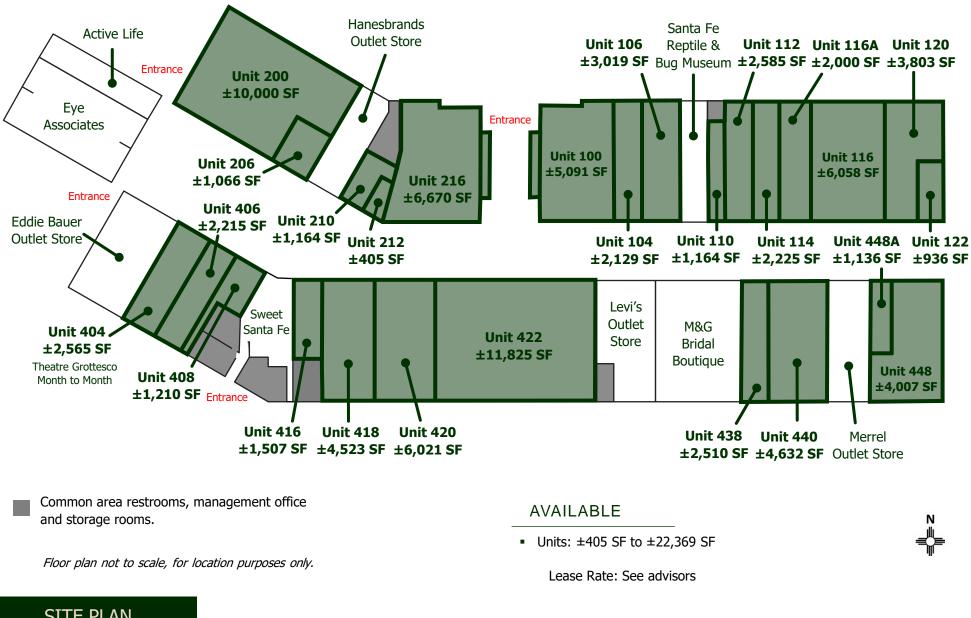

## SITE PLAN

FOR LEASE

Southside Destination Retail, Medical & Office Center

8380 Cerrillos Rd. Santa Fe, NM 87507

Southside Destination Retail, Medical & Office Center 8380 Cerrillos Rd. Santa Fe, NM 87507