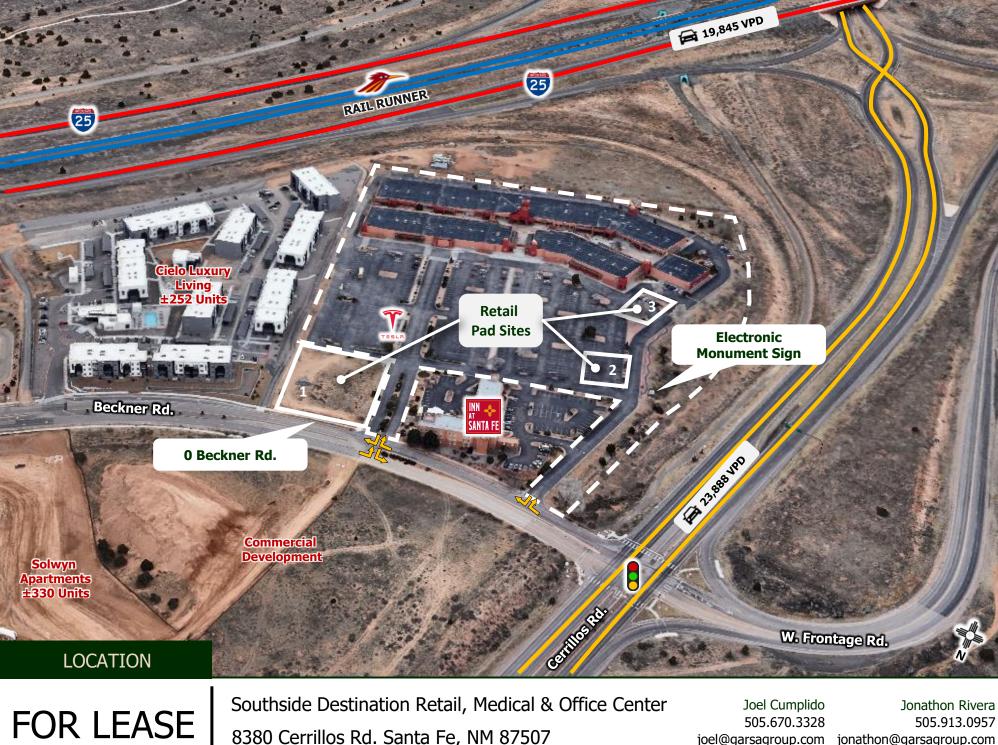

Southside Destination Retail, Medical & Office Center

8380 Cerrillos Rd. Santa Fe, NM 87507

FOR LEASE

8380 Cerrillos Rd. Santa Fe, NM 87507

8380 Cerrillos Rd. Santa Fe, NM 87507

joel@garsagroup.com jonathon@garsagroup.com

## SITE PLAN

FOR LEASE

Southside Destination Retail, Medical & Office Center

8380 Cerrillos Rd. Santa Fe, NM 87507

Southside Destination Retail, Medical & Office Center 8380 Cerrillos Rd. Santa Fe, NM 87507