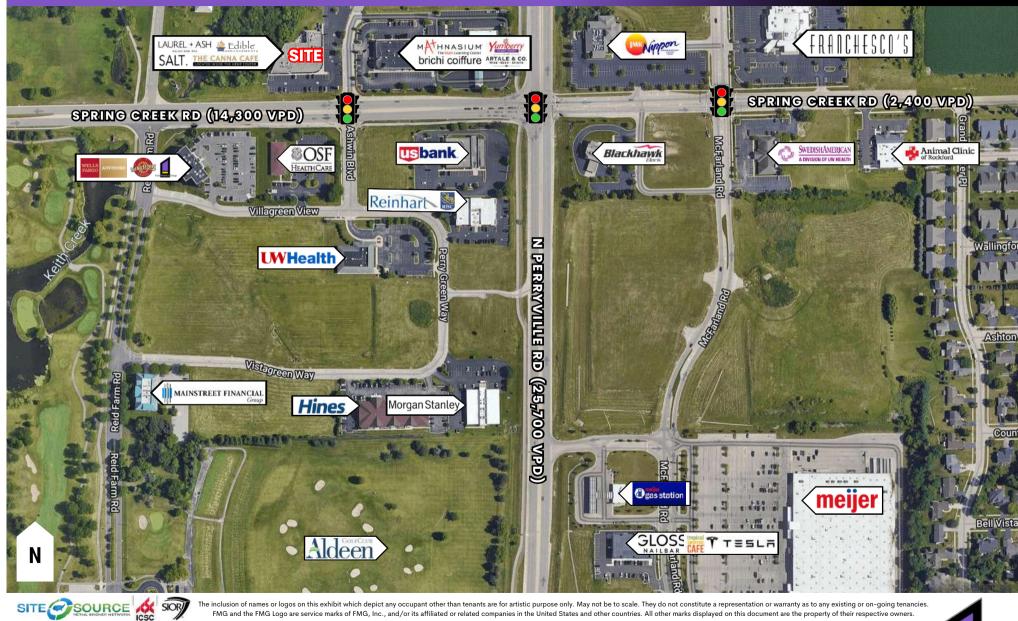

### SITE SURVEY | 6850 SPRING CREEK ROAD ROCKFORD, IL 61114 NEAR TRAFFIC SIGNALS

The inclusion of names or logos on this exhibit which depict any occupant other than tenants are for artistic purpose only. May not be to scale. They do not constitute a representation or FMG and the FMG Logo are service marks of FMG, Inc., and/or its affiliated or related companies in the United States and other countries. All other marks displayed on this document are the property of their respective owners.

815-229-3000

6801 Spring Creek Road, Rockford, IL 61114