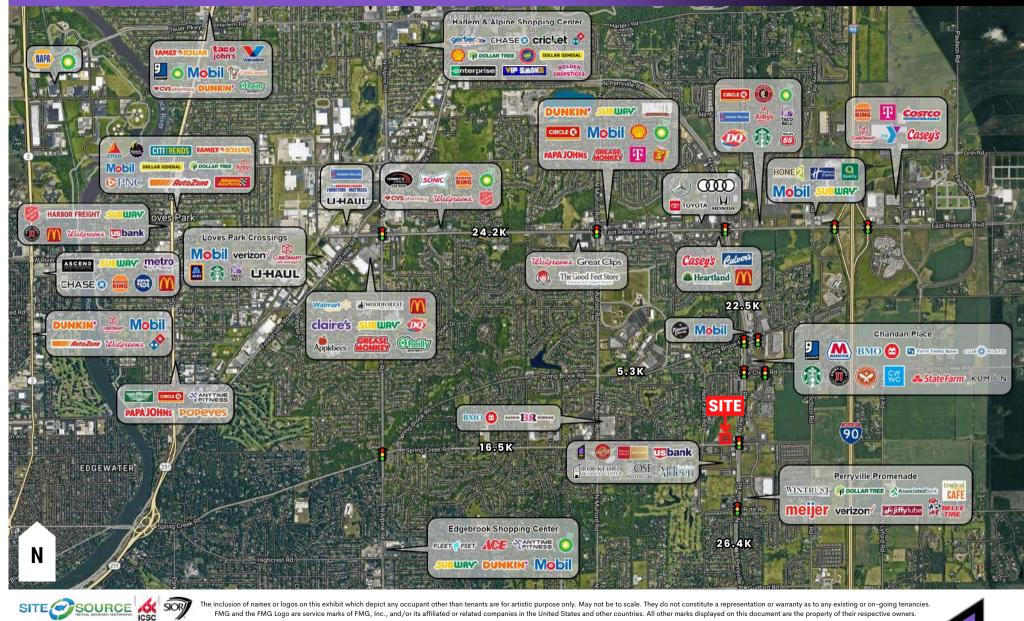

#### AERIAL | 6850 SPRING CREEK ROAD ROCKFORD, IL 61114 HIGH TRAFFIC AREA - 14K VPD

The inclusion of names or logos on this exhibit which depict any occupant other than tenants are for artistic purpose only. May not be to scale. They do not constitute a representation or warranty as to any existing or on-going tenancies. FMG and the FMG Logo are service marks of FMG, Inc., and/or its affiliated or related companies in the United States and other countries. All other marks displayed on this document are the property of their respective owners.

815-229-3000

🔀 leasing@firstmidwestgroup.com 📀

6801 Spring Creek Road, Rockford, IL 61114

First Midwest Group