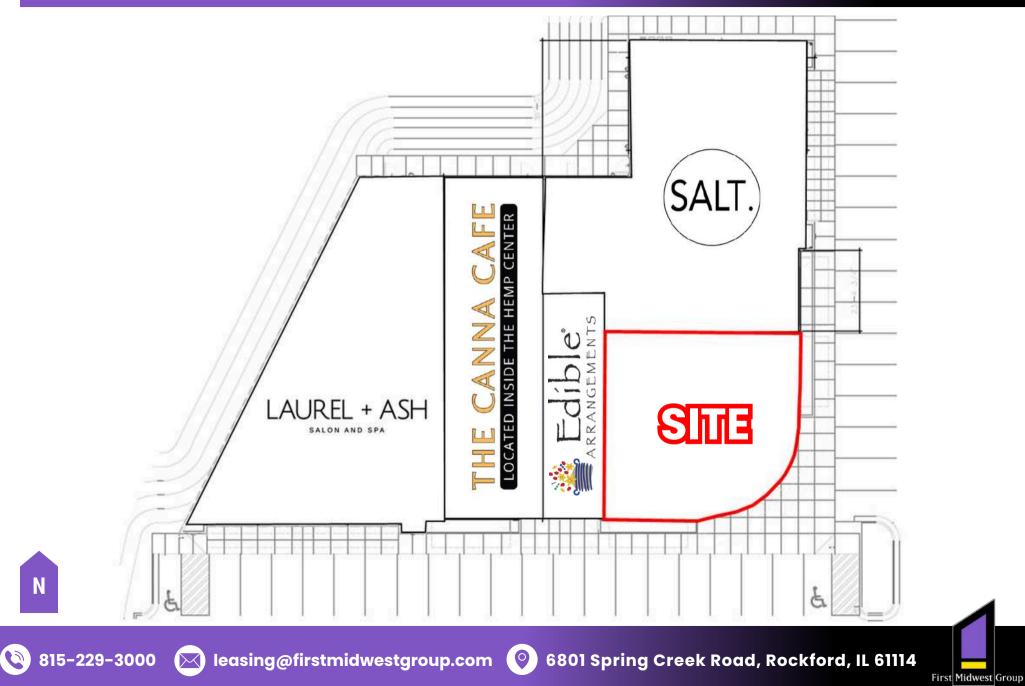

ent are the property of their respective owners.

815-229-3000

🔀 leasing@firstmidwestgroup.com 📀

6801 Spring Creek Road, Rockford, IL 61114

First Midwest Group

### SITE SURVEY | 6850 SPRING CREEK ROAD ROCKFORD, IL 61114 NEAR TRAFFIC SIGNALS



The inclusion of names or logos on this exhibit which depict any occupant other than tenants are for artistic purpose only. May not be to scale. They do not constitute a representation or FMG and the FMG Logo are service marks of FMG, Inc., and/or its affiliated or related companies in the United States and other countries. All other marks displayed on this document are the property of their respective owners.

815-229-3000

6801 Spring Creek Road, Rockford, IL 61114



## SITE PLAN | 6850 SPRING CREEK ROAD ROCKFORD, IL 61114 EXISTING SITE PLAN



## FLOOR PLAN | 6850 SPRING CREEK ROAD ROCKFORD, IL 61114 MOVE-IN READY OFFICE SPACES





Ζ



6801 Spring Creek Road, Rockford, IL 61114