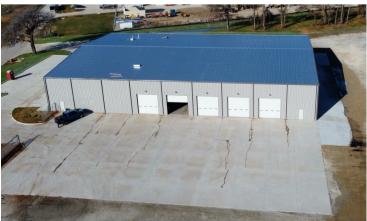

# **Building Size**

22,037 SF on 8.89 improved acres

# **Details**

**Available:** 22,037 SF **Clear Height:** 19'9"- 25'6" | Clear Span

Office: 2,764 SF Zoning: PD | Outside Storage Allowed

Site Size: 8.89 acres Year Built: 2025

**Loading:** 10 (14'14') Overhead Doors