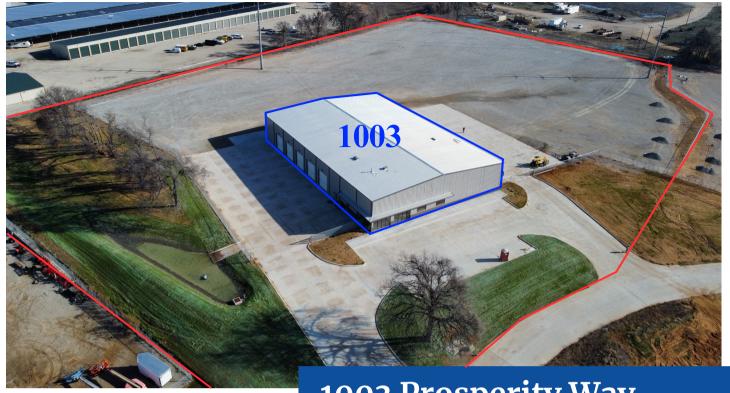

1003 Prosperity Way

NEW Class A IOS Krugerville, TX 76227

# **Building Size**

22,037 SF on 8.89 improved acres

# **Property Highlights**

- Direct access to both US Hwy 377 and Stewart Rd, enabling convenient travel both North & South
- · Gated secure yard
- Clear span/drive through bays
- 7,000 new home starts in area
- BTS available on South Prosperity