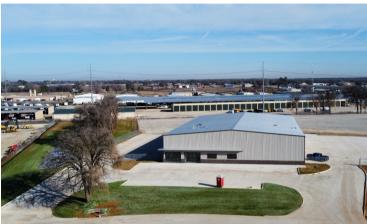

1003 Prosperity Way

NEW Class A IOS Krugerville, TX 76227

## Fenced/Stabilized Yard

# **Property Highlights**

- Direct access to both US Hwy 377 and Stewart Rd, enabling convenient travel both North & South
- · Gated secure yard
- Clear span/drive through bays
- 7,000 new home starts in area
- BTS available on South Prosperity