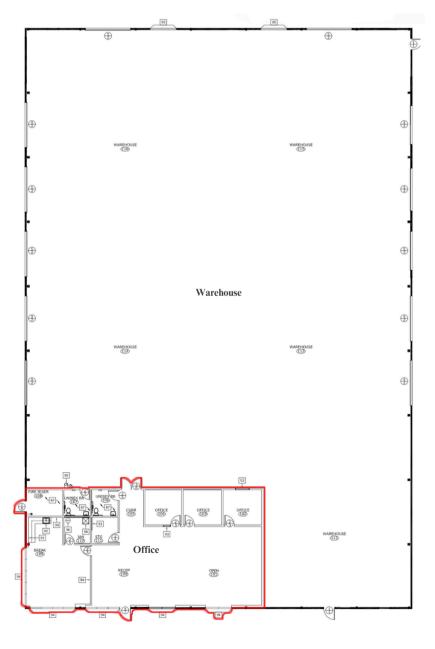

# **Building Size**

22,037 SF on 8.89 improved acres

### Office Size

2,764 SF

# **Details**

**Available:** 22,037 SF **Clear Height:** 19'9"- 25'6" | Clear Span

Office: 2,764 SF Zoning: PD | Outside Storage Allowed

Site Size: 8.89 acres Year Built: 2025

**Loading:** 10 (14'14') Overhead Doors