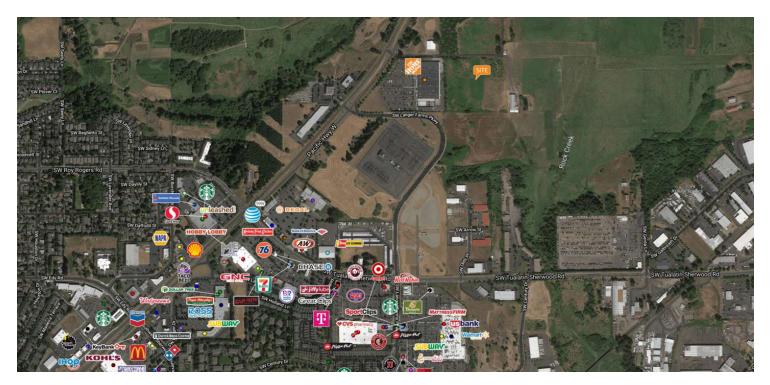

#### **PROPERTY HIGHLIGHTS**

- ±11.45 AC parcel available in Sherwood, OR
- Zoned EFU: Exclusive Farm Use
- Area retailers include The Home Depot, Walmart, Target, Kohl's, Ross Dress for Less, Safeway, Planet Fitness, Mattress Firm, Regal Cinemas, Walgreens, CVS Pharmacy, Sherwin-Williams, Jiffy Lube, NAPA, and more
- Call for pricing

# **Location Maps**

**KEN STEPHENS** 

813.349.8418 kstephens@retail-pa.com **MATT MARTINEZ** 360.946.4240

matt.martinez@srsre.com OR #990600066

Retail Property Advisors // 813.530.2770 // 611 W. Bay St. // Suite 2H, Tampa, FL 33606 // Retail-PA.com