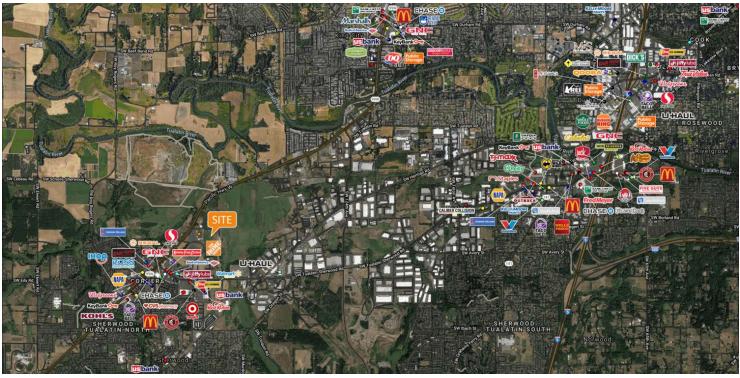

#### **PROPERTY HIGHLIGHTS**

- ±11.45 AC parcel available in Sherwood, OR
- Zoned EFU: Exclusive Farm Use
- Area retailers include The Home Depot, Walmart, Target, Kohl's, Ross Dress for Less, Safeway, Planet Fitness, Mattress Firm, Regal Cinemas, Walgreens, CVS Pharmacy, Sherwin-Williams, Jiffy Lube, NAPA, and more
- Call for pricing

# **Location Maps**

**KEN STEPHENS** 

813.349.8418 kstephens@retail-pa.com **MATT MARTINEZ** 360.946.4240

matt.martinez@srsre.com OR #990600066

Retail Property Advisors // 813.530.2770 // 611 W. Bay St. // Suite 2H, Tampa, FL 33606 // Retail-PA.com