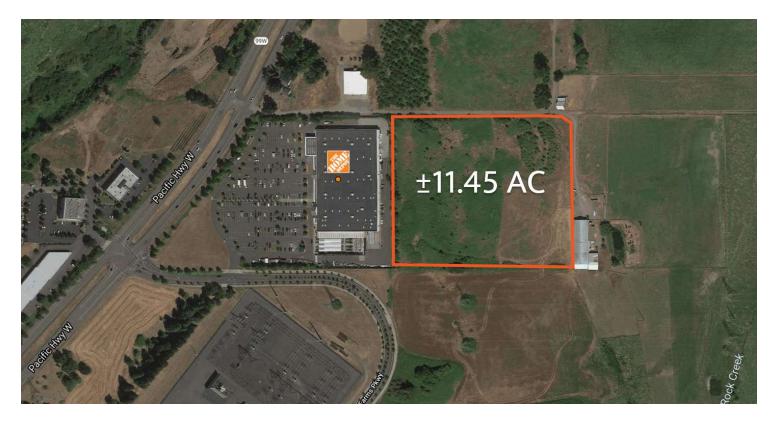

#### **PROPERTY HIGHLIGHTS**

- ±11.45 AC parcel available in Sherwood, OR
- Zoned EFU: Exclusive Farm Use
- Area retailers include The Home Depot, Walmart, Target, Kohl's, Ross Dress for Less, Safeway, Planet Fitness, Mattress Firm, Regal Cinemas, Walgreens, CVS Pharmacy, Sherwin-Williams, Jiffy Lube, NAPA, and more
- Call for pricing