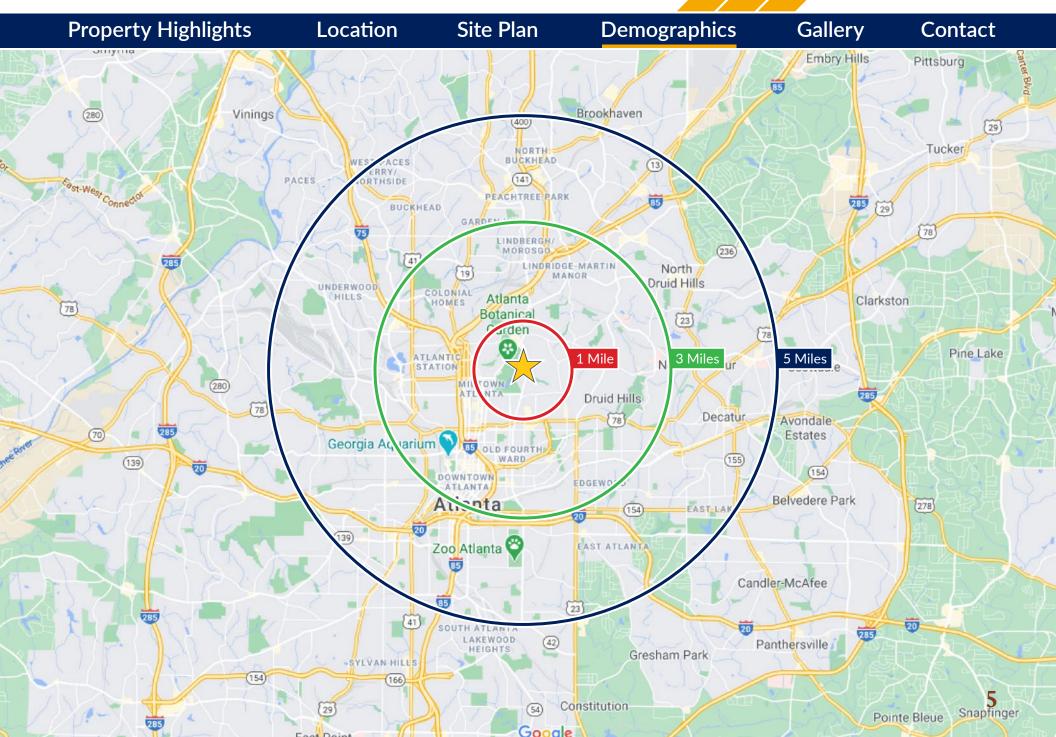

Amsterdam Walk is a popular in-town shopping and dining district in the heart of Atlanta.

- Located on the Atlanta BeltLine
- Adjacent to Piedmont Park

Within 3 miles

Situated in one of Midtown Atlanta's historic warehouse districts, Amsterdam Walk is bordered by the Atlanta BeltLine and Monroe Drive, making it a bikeable and pedestrian friendly spot among the affluent neighborhoods of Ansley Park and Virginia Highland.