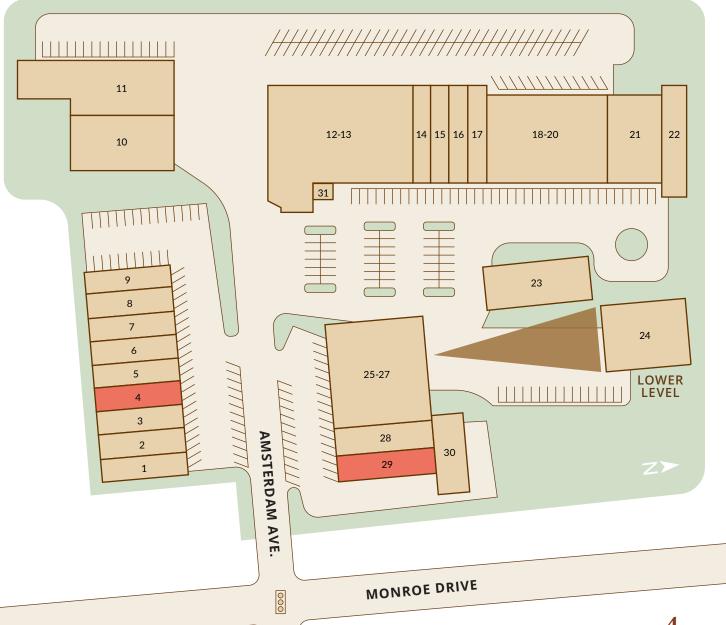

**Property Highlights** 

Location

Site Plan

Demographics

Gallery

Contact

| Suite | Tenant                    | Size (SF) |
|-------|---------------------------|-----------|
| 1     | Red Light Cafe            | 2,555     |
| 2     | Swimmerman Swim School    | 2,950     |
| 3     | Dine & Design             | 2,467     |
| 4     | AVAILABLE                 | 2,553     |
| 5     | PT Solutions              | 2,483     |
| 6     | Mathnasium                | 2,483     |
| 7     | Jackbilt                  | 2,483     |
| 8     | Estate Sale 365           | 2,483     |
| 9     | Soul Studios              | 2,553     |
| 10    | Team Octopus              | 8,583     |
| 11    | Piedmont Bark             | 10,256    |
| 12-13 | International Preschools  | 12,577    |
| 14    | Simply Sun Tanning        | 2,457     |
| 15    | Worthmore Jewelers        | 2,457     |
| 16    | Labor of Love Needlepoint | 2,364     |
| 17    | Men's Consignment Shop    | 2,393     |
| 18-20 | Urban Body Fitness        | 18,783    |
| 21    | The Rounds                | 6,700     |
| 22    | Beya Salon Studios        | 3,650     |
| 23    | Atlanta Ballet            | 6,000     |
| 24    | Unavailable               | 7,533     |
| 25-27 | Catch Air                 | 9,680     |
| 28    | Atlanta Medical Center    | 2,703     |
| 29    | AVAILABLE (10/1/2024)     | 2,819     |
| 30    | Sound Associates          | 2,404     |
| 31    | Sean's Harvest Market     | 120       |