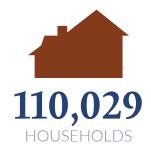

Property Highlights Location Site Plan Demographics Gallery Contact

| 17.43   130,717   324,857   2000 Population   17.43   130,717   149,911   346,282   2021 Population   23,048   194,076   425,884   2022 Population   24,414   121,472   466,670   2000 Population   24,414   13,8%   0.64%   2000 Population   24,414   13,8%   0.64%   2000 Population   24,414   13,8%   0.64%   2000 Population   25,5%   23,2%   18,6%   2000 Population   25,5%   25,3%   25,10%   2000 Population   25,5%   25,3%   25,10%   2000 Population   25,5%   25,3%   25,10%   2000 Population   26,6%   26,0%   26,0%   26,0%   26,0%   26,0%   26,0%   26,0%   26,0%   26,0%   26,0%   26,0%   26,0%   26,0%   26,0%   26,0%   26,0%   26,0%   26,0%   26,0%   26,0%   26,0%   26,0%   26,0%   26,0%   26,0%   26,0%   26,0%   26,0%   26,0%   26,0%   26,0%   26,0%   26,0%   26,0%   26,0%   26,0%   26,0%   26,0%   26,0%   26,0%   26,0%   26,0%   26,0%   26,0%   26,0%   26,0%   26,0%   26,0%   26,0%   26,0%   26,0%   26,0%   26,0%   26,0%   26,0%   26,0%   26,0%   26,0%   26,0%   26,0%   26,0%   26,0%   26,0%   26,0%   26,0%   26,0%   26,0%   26,0%   26,0%   26,0%   26,0%   26,0%   26,0%   26,0%   26,0%   26,0%   26,0%   26,0%   26,0%   26,0%   26,0%   26,0%   26,0%   26,0%   26,0%   26,0%   26,0%   26,0%   26,0%   26,0%   26,0%   26,0%   26,0%   26,0%   26,0%   26,0%   26,0%   26,0%   26,0%   26,0%   26,0%   26,0%   26,0%   26,0%   26,0%   26,0%   26,0%   26,0%   26,0%   26,0%   26,0%   26,0%   26,0%   26,0%   26,0%   26,0%   26,0%   26,0%   26,0%   26,0%   26,0%   26,0%   26,0%   26,0%   26,0%   26,0%   26,0%   26,0%   26,0%   26,0%   26,0%   26,0%   26,0%   26,0%   26,0%   26,0%   26,0%   26,0%   26,0%   26,0%   26,0%   26,0%   26,0%   26,0%   26,0%   26,0%   26,0%   26,0%   26,0%   26,0%   26,0%   26,0%   26,0%   26,0%   26,0%   26,0%   26,0%   26,0%   26,0%   26,0%   26,0%   26,0%   26,0%   26,0%   26,0%   26,0%   26,0%   26,0%   26,0% |                                          | 1 MILE                                                                    | 3 MILES   | 5 MILES   |  |  |
|---------------------------------------------------------------------------------------------------------------------------------------------------------------------------------------------------------------------------------------------------------------------------------------------------------------------------------------------------------------------------------------------------------------------------------------------------------------------------------------------------------------------------------------------------------------------------------------------------------------------------------------------------------------------------------------------------------------------------------------------------------------------------------------------------------------------------------------------------------------------------------------------------------------------------------------------------------------------------------------------------------------------------------------------------------------------------------------------------------------------------------------------------------------------------------------------------------------------------------------------------------------------------------------------------------------------------------------------------------------------------------------------------------------------------------------------------------------------------------------------------------------------------------------------------------------------------------------------------------------------------------------------------------------------------------------------------------------------------------------------------------------------------------------------------------------------------------------------------------------------------------------------------------------------------------------------------------------------------------------------------------------------------------------------------------------------------------------------------------------------------|------------------------------------------|---------------------------------------------------------------------------|-----------|-----------|--|--|
| 2010 Population         19,371         149,911         346,282           2021 Population         23,048         194,076         425,884           2020 Population         24,414         214,722         466,670           2000-2010 Annual Rate         0.94%         1.38%         0.64%           2010-2021 Annual Rate         1.15%         2.32%         1.86%           2021-2026 Annual Rate         1.16%         2.04%         1.85%           2021 Female Population         53.6%         53.3%         51.0%           2021 Female Population         46.4%         46.7%         49.0%           2021 Female Population         76.4%         48.0%         30.0         34.3           2021 Female Population         76.4%         48.4         48.4 </td <td>POPULATION</td> <td></td> <td></td> <td></td>                                                                                                                                                                                                                                                                                                                                                                                                                                                                                                                                                                                                                                                                                                                                                                                                                             | POPULATION                               |                                                                           |           |           |  |  |
| 2021 Population         23.048         194,076         425.884           2026 Population         24,414         214,722         466,670           2000-2010 Annual Rate         0.94%         11.38%         0.64%           2010-2021 Annual Rate         1.56%         2.32%         1.86%           2021-2026 Annual Rate         1.16%         2.04%         1.85%           2021 Male Population         55.6%         53.3%         51.0%           2021 Media Population         46.4%         46.7%         49.0%           2021 Media Population         46.4%         46.7%         49.0%           2021 Media Age         38.4         33.0         34.3           2021 Media Age         38.4         33.0         34.3           MEDIAN AGE         The median age in this area is 38.4, compared to U.S. median age of 38.5.         48.4           AND THINICITY         2021         10.6%         58.4%         53.2%           2021 Mairi Alaska Native Alone         0.2%         0.2%         0.2%           2021 American Indian/Alaska Native Alone         0.2%         0.2%         0.2%           2021 Asian Alone         7.1%         10.6%         3.1%           2021 American Indian/Alaska Native Alone         0.9% <t< td=""><td>2000 Population</td><td>17,643</td><td>130,717</td><td>324,857</td></t<>                                                                                                                                                                                                                                                                                                                                                                                                                                                                                                                                                                                                                                                                                                                                                                                | 2000 Population                          | 17,643                                                                    | 130,717   | 324,857   |  |  |
| 2026 Population         24,414         214,722         466,670           2000-2010 Annual Rate         0,74%         1.38%         0.64%           2010-2021 Annual Rate         1,15%         2,23%         1,86%           2021-1 Male Population         53,6%         53,3%         51,0%           2021 Female Population         46,4%         46,7%         49,0%           2021 Median Age         38.4         40,30         33.0         34,3           2021 Median Age         10,8%         55.4%         53.2%         202           2021 Bid Shafor         10,8%         55.4%         53.2%         202           2021 Alone         10,8%         25.1%         31.8%         202         31.8%         202         31.8%         2021                                                                                                                                                                                                                                                                                                                                                                                                                                                                                                                                                                                                                                                                                                                                                                                                                                                                                                 | 2010 Population                          | 19,371                                                                    | 149,911   | 346,282   |  |  |
| 2026 Population         24,414         214,722         466,670           2000-2010 Annual Rate         0,74%         1.38%         0.64%           2010-2021 Annual Rate         1,15%         2,23%         1,86%           2021-1 Male Population         53,6%         53,3%         51,0%           2021 Female Population         46,4%         46,7%         49,0%           2021 Median Age         38.4         40,30         33.0         34,3           2021 Median Age         10,8%         55.4%         53.2%         202           2021 Bid Shafor         10,8%         55.4%         53.2%         202           2021 Alone         10,8%         25.1%         31.8%         202         31.8%         202         31.8%         2021                                                                                                                                                                                                                                                                                                                                                                                                                                                                                                                                                                                                                                                                                                                                                                                                                                                                                                 | 2021 Population                          | 23,048                                                                    | 194,076   | 425,884   |  |  |
| 2010-2021 Annual Rate 1.56% 2.32% 1.86% 2021-2026 Annual Rate 1.1.6% 2.04% 1.85% 2021-2026 Annual Rate 1.1.6% 2.04% 1.85% 2021 Amel Population 5.5.6% 5.3.3% 5.10% 2021 Female Population 46.4% 46.7% 49.0% 2021 Female Population 46.4% 46.7% 49.0% 2021 Mere population 46.4% 46.7% 49.0% 2021 Mere population 46.4% 46.7% 49.0% 2021 Mere population 46.4% 5.5.6% 5.3.3% 2021 Mere population 5.5. RACE AND ETHNICITY 2021 White Alone 78.4% 58.4% 58.4% 53.2% 2021 Black Alone 10.8% 25.1% 31.8% 2021 American Indian/Alaska Native Alone 0.2% 0.2% 0.2% 0.2% 2021 American Indian/Alaska Native Alone 0.2% 0.0% 0.0% 2021 Pacific Islander Alone 0.0% 0.0% 2021 Pacific Islander Alone 0.0% 0.0% 2021 Hispanic Origin (Any Race) 4.1% 6.2% 7.9% 2021 Hispanic Origin (Any Race) 4.1% 6.2% 7.9% 2021 Hispanic Origin (Any Race) 1.0307 6.2,74 142,471 2010 Households 11.226 75.117 161,305 2021 Total Households 13.835 99.513 202,134 2020 2021 Annual Rate 0.86% 1.81% 11.153 222,814 2020 2021 Annual Rate 0.86% 1.81% 1.25% 2020 Annual Rate 0.86% 1.81% 1.25% 2021 Annual Rate 1.87% 2.53% 2.03% 2021-2026 Annual Rate 1.87% 2.53% 2.03% 2021-2026 Annual Rate 1.87% 2.53% 2.03% 2021 Average Household Size 1.64 1.74 1.94 AVERAGE HOUSEHOLD INCOME  2021 Average Household Income \$170,723 \$12,822 \$12,6337 2026 Average Household Income \$170,723 \$12,822 \$146,031 \$143,327                                                                                                                                                                                                                                                                                                                                                                                                                                                                                                                                                                                                                                                                                                                           | 2026 Population                          | 24,414                                                                    | 214,722   | 466,670   |  |  |
| 2021-2026 Annual Rate 1.16% 2.04% 1.85% 2.04% 5.06% 2.021 Median Age opulation 5.3.6% 5.3.3% 5.1.0% 2.021 Median Age opulation 4.6.4% 46.7% 49.0% 2.021 Median Age 7.8.4% 3.3.0 3.4.3 3.0 3.4.3 3.0 3.4.3 3.0 3.4.3 3.0 3.4.3 3.0 3.4.3 3.0 3.4.3 3.0 3.4.3 3.0 3.4.3 3.0 3.4.3 3.0 3.4.3 3.0 3.4.3 3.0 3.4.3 3.0 3.4.3 3.0 3.4.3 3.0 3.4.3 3.0 3.4.3 3.0 3.4.3 3.0 3.4.3 3.0 3.4.3 3.0 3.4.3 3.0 3.4.3 3.0 3.4.3 3.0 3.4.3 3.0 3.4.3 3.0 3.4.3 3.0 3.4.3 3.0 3.4.3 3.0 3.4.3 3.0 3.4.3 3.0 3.4.3 3.0 3.4.3 3.0 3.4.3 3.0 3.4.3 3.0 3.4.3 3.0 3.4.3 3.0 3.4.3 3.0 3.4.3 3.0 3.4.3 3.0 3.4.3 3.0 3.4.3 3.0 3.4.3 3.0 3.4.3 3.0 3.4.3 3.0 3.4.3 3.0 3.4.3 3.0 3.4.3 3.0 3.4.3 3.0 3.4.3 3.0 3.4.3 3.0 3.4.3 3.0 3.4.3 3.0 3.4.3 3.0 3.4.3 3.0 3.4.3 3.0 3.4.3 3.0 3.4.3 3.0 3.4.3 3.0 3.4.3 3.0 3.4.3 3.0 3.4.3 3.0 3.4.3 3.1.3 3.0 3.0 3.4.3 3.1.3 3.0 3.1.3 3.1.3 3.0 3.1.3 3.1.3 3.1.3 3.1.3 3.1.3 3.1.3 3.1.3 3.1.3 3.1.3 3.1.3 3.1.3 3.1.3 3.1.3 3.1.3 3.1.3 3.1.3 3.1.3 3.1.3 3.1.3 3.1.3 3.1.3 3.1.3 3.1.3 3.1.3 3.1.3 3.1.3 3.1.3 3.1.3 3.1.3 3.1.3 3.1.3 3.1.3 3.1.3 3.1.3 3.1.3 3.1.3 3.1.3 3.1.3 3.1.3 3.1.3 3.1.3 3.1.3 3.1.3 3.1.3 3.1.3 3.1.3 3.1.3 3.1.3 3.1.3 3.1.3 3.1.3 3.1.3 3.1.3 3.1.3 3.1.3 3.1.3 3.1.3 3.1.3 3.1.3 3.1.3 3.1.3 3.1.3 3.1.3 3.1.3 3.1.3 3.1.3 3.1.3 3.1.3 3.1.3 3.1.3 3.1.3 3.1.3 3.1.3 3.1.3 3.1.3 3.1.3 3.1.3 3.1.3 3.1.3 3.1.3 3.1.3 3.1.3 3.1.3 3.1.3 3.1.3 3.1.3 3.1.3 3.1.3 3.1.3 3.1.3 3.1.3 3.1.3 3.1.3 3.1.3 3.1.3 3.1.3 3.1.3 3.1.3 3.1.3 3.1.3 3.1.3 3.1.3 3.1.3 3.1.3 3.1.3 3.1.3 3.1.3 3.1.3 3.1.3 3.1.3 3.1.3 3.1.3 3.1.3 3.1.3 3.1.3 3.1.3 3.1.3 3.1.3 3.1.3 3.1.3 3.1.3 3.1.3 3.1.3 3.1.3 3.1.3 3.1.3 3.1.3 3.1.3 3.1.3 3.1.3 3.1.3 3.1.3 3.1.3 3.1.3 3.1.3 3.1.3 3.1.3 3.1 3.1                                                                                                                                                                                                                                                                                                                                                                                       | 2000-2010 Annual Rate                    | 0.94%                                                                     | 1.38%     | 0.64%     |  |  |
| 2021 Male Population         53.6%         53.3%         51.0%           2021 Female Population         46.4%         46.7%         49.0%           2021 Median Age         38.4         33.0         33.0           MEDIAN AGE         The median age in this area is 38.4, compared to U.S. median age of 38.5.         WEDIAN AGE           NACE AND ETH HICHY           2021 White Alone         78.4%         58.4%         53.2%           2021 Black Alone         10.8%         25.1%         31.8%           2021 American Indian/Alaska Native Alone         0.2%         0.2%         0.2%           2021 Asian Alone         7.1%         10.6%         8.1%           2021 Pacific Islander Alone         0.0%         0.0%         0.0%           2021 Other Race         0.9%         2.5%         3.5%           2021 Two or More Races         2.6%         3.2%         3.1%           2021 Hispanic Origin (Any Race)         1.0,307         62,74         142,471           2021 Households         10,307         62,74         142,471           2010 Households         13,835         99,513         202,134           2021 Total Households         14,748         111,153         22,281           2020 Taylor Alona                                                                                                                                                                                                                                                                                                                                                                                                                                                                                                                                                                                                                                                                                                                                                                                                                                                                           | 2010-2021 Annual Rate                    | 1.56%                                                                     | 2.32%     | 1.86%     |  |  |
| 2021 Female Population         46.4%         46.7%         49.0%           2021 Median Age         38.4         33.0         34.3           MEDIAN AGE         The median age in this area is 38.4, compared to U.S. median age of 38.5.         SCACE AND ETHNICITY           2021 White Alone         78.4%         58.4%         53.2%           2021 Black Alone         10.8%         25.1%         31.8%           2021 American Indian/Alaska Native Alone         0.2%         0.2%         0.2%           2021 Asian Alone         7.1%         10.6%         8.1%           2021 Pacific Islander Alone         0.0%         0.0%         0.0%           2021 Two or More Races         2.6%         3.2%         3.1%           2021 Two or More Races         2.6%         3.2%         3.1%           2021 Hispanic Origin (Any Race)         4.1%         6.2%         7.9%           4004 Households         10.307         62,774         142,471           2010 Households         11,226         75,117         161,305           2021 Total Households         13,835         99,513         202,134           2020 Total Households         14,748         111,153         222,814           2020 Total Households         1,87%         2,53%<                                                                                                                                                                                                                                                                                                                                                                                                                                                                                                                                                                                                                                                                                                                                                                                                                                                       | 2021-2026 Annual Rate                    | 1.16%                                                                     | 2.04%     | 1.85%     |  |  |
| 2021 Median Age         38.4         33.0         34.3           MEDIAN AGE         The median age in this area is 38.4, compared to U.S. median age of 38.5.           ARCE AND ETHNICITY           2021 White Alone         78.4%         58.4%         53.2%           2021 Black Alone         10.8%         25.1%         31.8%           2021 Arairican Indian/Alaska Native Alone         0.2%         0.2%         0.2%           2021 Asian Alone         7.1%         10.6%         8.1%           2021 Pacific Islander Alone         0.0%         0.0%         0.0%           2021 Total Program Age         0.9%         2.5%         3.5%           2021 Tiwo or More Races         2.6%         3.2%         3.1%           2021 Tiwo or More Races         2.6%         3.2%         3.1%           2021 Hispanic Origin (Any Race)         4.1%         6.2%         7.9%           HOUSEHOLDS         2000 Households         10,307         62,774         142,471         161,305           2021 Total Households         11,226         75,117         161,305         2021         2021 Alone                                                                                                                                                                                                                                                                                                                                                                                                                                                                                                                                                                                                                                                                                                                                                       | 2021 Male Population                     | 53.6%                                                                     | 53.3%     | 51.0%     |  |  |
| MEDIAN AGE   The median age in this area is 38.4, compared to U.S. median age of 38.5.                                                                                                                                                                                                                                                                                                                                                                                                                                                                                                                                                                                                                                                                                                                                                                                                                                                                                                                                                                                                                                                                                                                                                                                                                                                                                                                                                                                                                                                                                                                                                                                                                                                                                                                                                                                                                                                                                                                                                                                                                                    | 2021 Female Population                   | 46.4%                                                                     | 46.7%     | 49.0%     |  |  |
| RACE AND ETHNICITY 2021 White Alone 78.4% 58.4% 53.2% 2021 Black Alone 10.8% 25.1% 31.8% 2021 American Indian/Alaska Native Alone 0.2% 0.2% 0.2% 2021 Asian Alone 7.1% 10.6% 8.1% 2021 Pacific Islander Alone 0.0% 0.0% 0.0% 2021 Two or More Races 0.9% 2.5% 3.5% 2021 Hispanic Origin (Any Race) 4.1% 6.2% 7.9% 4000 Households 10,307 62,774 142,471 2010 Households 11,226 75,117 161,305 2021 Total Households 11,264 75,117 161,305 2021 Total Households 13,835 99,513 202,134 2026 Total Households 14,748 111,153 222,814 2020-2010 Annual Rate 0.86% 1.81% 1.25% 2010-2021 Annual Rate 1.87% 2.53% 2.03% 2021-2026 Annual Rate 1.87% 2.53% 2.24% 1.97% 2021 Average Household Iscome \$170,723 \$128,822 \$126,537 2021 Average Household Income \$170,723 \$128,822 \$126,537 2026 Average Household Income \$180,028 \$146,031 \$143,327                                                                                                                                                                                                                                                                                                                                                                                                                                                                                                                                                                                                                                                                                                                                                                                                                                                                                                                                                                                                                                                                                                                                                                                                                                                                      | 2021 Median Age                          | 38.4                                                                      | 33.0      | 34.3      |  |  |
| 2021 White Alone         78.4%         58.4%         53.2%           2021 Black Alone         10.8%         25.1%         31.8%           2021 American Indian/Alaska Native Alone         0.2%         0.2%         0.2%           2021 Asian Alone         7.1%         10.6%         8.1%           2021 Pacific Islander Alone         0.0%         0.0%         0.0%           2021 Other Race         0.9%         2.5%         3.5%           2021 Itwo or More Races         2.6%         3.2%         3.1%           2021 Hispanic Origin (Any Race)         4.1%         6.2%         7.9%           HOUSEHOLDS         2000 Households         10,307         62,774         142,471           2010 Households         11,226         75,117         161,305           2021 Total Households         13,835         99,513         202,134           2021 Total Households         14,748         111,153         222,814           2020 Total Households         18,7%         2,53%         2,03%           2021 Average Household Size         1,87%         2,53%         2,03%           2021 Average Household Size         1,64         1,74         1,94           2021 Average Household Size         1,64         1,74                                                                                                                                                                                                                                                                                                                                                                                                                                                                                                                                                                                                                                                                                                                                                                                                                                                                               | MEDIAN AGE                               | The median age in this area is 38.4, compared to U.S. median age of 38.5. |           |           |  |  |
| 2021 Black Alone     10.8%     25.1%     31.8%       2021 American Indian/Alaska Native Alone     0.2%     0.2%       2021 Asian Alone     7.1%     10.6%     8.1%       2021 Pacific Islander Alone     0.0%     0.0%     0.0%       2021 Other Race     0.9%     2.5%     3.5%       2021 Two or More Races     2.6%     3.2%     3.1%       2021 Hispanic Origin (Any Race)     4.1%     6.2%     7.9%       HOUSEHOLDS     8     7.9%     142,471       2010 Households     10,307     62,774     142,471       2010 Households     11,226     75,117     161,305       2021 Total Households     13,835     99,513     202,134       2026 Total Households     14,748     111,153     222,814       2006-2010 Annual Rate     0.86%     1.81%     1.25%       2010-2021 Annual Rate     1.87%     2.53%     2.03%       2021-2026 Annual Rate     1.64     1.74     1.94       2021 Average Household Size     1.64     1.74     1.94       2021 Average Household Income     \$170,723     \$128,822     \$126,537       2021 Average Household Income     \$189,028     \$146,031     \$143,327                                                                                                                                                                                                                                                                                                                                                                                                                                                                                                                                                                                                                                                                                                                                                                                                                                                                                                                                                                                                                    | RACE AND ETHNICITY                       |                                                                           |           |           |  |  |
| 2021 American Indian/Alaska Native Alone         0.2%         0.2%         0.2%           2021 Asian Alone         7.1%         10.6%         8.1%           2021 Pacific Islander Alone         0.0%         0.0%         0.0%           2021 Other Race         0.9%         2.5%         3.5%           2021 Two or More Races         2.6%         3.2%         3.1%           2021 Hispanic Origin (Any Race)         4.1%         6.2%         7.9%           HOUSEHOLDS         2000 Households         10,307         62,774         142,471           2010 Households         11,226         75,117         161,305           2021 Total Households         13,835         99,513         202,134           2022 Total Households         14,748         111,153         222,814           2000 -2010 Annual Rate         0.86%         1.81%         1.25%           2001-2021 Annual Rate         1.87%         2.53%         2.03%           2021 Average Household Size         1.64         1.74         1.97%           2021 Average Household Size         1.64         1.74         1.97%           2021 Average Household Income         \$170,723         \$128,822         \$126,537           2026 Average Household Income         \$189                                                                                                                                                                                                                                                                                                                                                                                                                                                                                                                                                                                                                                                                                                                                                                                                                                                            | 2021 White Alone                         | 78.4%                                                                     | 58.4%     | 53.2%     |  |  |
| 2021 Asian Alone       7.1%       10.6%       8.1%         2021 Pacific Islander Alone       0.0%       0.0%       0.0%         2021 Other Race       0.9%       2.5%       3.5%         2021 Two or More Races       2.6%       3.2%       3.1%         2021 Hispanic Origin (Any Race)       4.1%       6.2%       7.9%         HOUSEHOLDS       8.1%       4.1%       6.2%       7.9%         2001 Households       10,307       62,774       142,471       142,471         2010 Households       11,226       75,117       161,305       161,305         2021 Total Households       13,835       99,513       202,134         2026 Total Households       14,748       111,153       222,814         2000-2010 Annual Rate       0.86%       1.81%       1.25%         2021-2021 Annual Rate       1.87%       2.53%       2.03%         2021-2024 Annual Rate       1.64       1.74       1.94         2021 Average Household Size       1.64       1.74       1.94         2021 Average Household Income       \$170,723       \$12,822       \$126,537         2026 Average Household Income       \$189,028       \$146,031       \$143,327                                                                                                                                                                                                                                                                                                                                                                                                                                                                                                                                                                                                                                                                                                                                                                                                                                                                                                                                                                      | 2021 Black Alone                         | 10.8%                                                                     | 25.1%     | 31.8%     |  |  |
| 2021 Pacific Islander Alone 0.0% 0.0% 0.0% 0.0% 2021 Other Race 0.9% 2.5% 3.5% 2021 Two or More Races 2.6% 3.2% 3.1% 2021 Hispanic Origin (Any Race) 4.1% 6.2% 7.9% 4.000 Households 7.9% 4.1% 6.2% 7.9% 4.000 Households 10,307 62,774 142,471 2010 Households 11,226 75,117 161,305 2021 Total Households 13,835 99,513 202,134 2026 Total Households 14,748 111,153 222,814 2000-2010 Annual Rate 0.86% 1.81% 1.25% 2021-0201 Annual Rate 1.87% 2.53% 2.03% 2021-0201 Annual Rate 1.87% 2.53% 2.03% 2021-0201 Annual Rate 1.29% 2.24% 1.97% 2021-0204 Annual Rate 1.29% 2.24% 1.97% 2021-0204 Annual Rate 1.64 1.74 1.94 AVERAGE HOUSEHOLD INCOME                                                                                                                                                                                                                                                                                                                                                                                                                                                                                                                                                                                                                                                                                                                                                                                                                                                                                                                                                                                                                                                                                                                                                                                                                                                                                                                                                                                                                                                                      | 2021 American Indian/Alaska Native Alone | 0.2%                                                                      | 0.2%      | 0.2%      |  |  |
| 2021 Other Race       0.9%       2.5%       3.5%         2021 Two or More Races       2.6%       3.2%       3.1%         2021 Hispanic Origin (Any Race)       4.1%       6.2%       7.9%         HOUSEHOLDS         2020 Households       10,307       62,774       142,471         2010 Households       11,226       75,117       161,305         2021 Total Households       13,835       99,513       202,134         2026 Total Households       14,748       111,153       222,814         2000-2010 Annual Rate       0.86%       1.81%       1.25%         2010-2021 Annual Rate       1.87%       2.53%       2.03%         2021-2026 Annual Rate       1.29%       2.24%       1.97%         2021 Average Household Size       1.64       1.74       1.94         AVERAGE HOUSEHOLD INCOME       \$128,622       \$126,537         2026 Average Household Income       \$189,028       \$146,031       \$143,327                                                                                                                                                                                                                                                                                                                                                                                                                                                                                                                                                                                                                                                                                                                                                                                                                                                                                                                                                                                                                                                                                                                                                                                               | 2021 Asian Alone                         | 7.1%                                                                      | 10.6%     | 8.1%      |  |  |
| 2021 Two or More Races       2.6%       3.2%       3.1%         2021 Hispanic Origin (Any Race)       4.1%       6.2%       7.9%         HOUSEHOLDS       ***********************************                                                                                                                                                                                                                                                                                                                                                                                                                                                                                                                                                                                                                                                                                                                                                                                                                                                                                                                                                                                                                                                                                                                                                                                                                                                                                                                                                                                                                                                                                                                                                                                                                                                                                                                                                                                                                                                                                                                             | 2021 Pacific Islander Alone              | 0.0%                                                                      | 0.0%      | 0.0%      |  |  |
| 2021 Hispanic Origin (Any Race)       4.1%       6.2%       7.9%         HOUSEHOLDS       2000 Households       10,307       62,774       142,471         2010 Households       11,226       75,117       161,305         2021 Total Households       13,835       99,513       202,134         2026 Total Households       14,748       111,153       222,814         2000-2010 Annual Rate       0.86%       1.81%       1.25%         2010-2021 Annual Rate       1.87%       2.53%       2.03%         2021-2026 Annual Rate       1.29%       2.24%       1.97%         2021 Average Household Size       1.64       1.74       1.94         AVERAGE HOUSEHOLD INCOME       \$170,723       \$128,822       \$126,537         2026 Average Household Income       \$189,028       \$146,031       \$143,327                                                                                                                                                                                                                                                                                                                                                                                                                                                                                                                                                                                                                                                                                                                                                                                                                                                                                                                                                                                                                                                                                                                                                                                                                                                                                                          | 2021 Other Race                          | 0.9%                                                                      | 2.5%      | 3.5%      |  |  |
| HOUSEHOLDS 2000 Households 10,307 62,774 142,471 2010 Households 11,226 75,117 161,305 2021 Total Households 13,835 99,513 202,134 2026 Total Households 14,748 111,153 222,814 2000-2010 Annual Rate 0,86% 1.81% 1.25% 2010-2021 Annual Rate 1.87% 2.53% 2.03% 2021-2026 Annual Rate 1.29% 2.24% 1.97% 2021 Average Household Size 1.64 1.74 1.94 AVERAGE HOUSEHOLD INCOME 2021 Average Household Income \$170,723 \$128,822 \$126,537 2026 Average Household Income \$189,028 \$146,031 \$143,327                                                                                                                                                                                                                                                                                                                                                                                                                                                                                                                                                                                                                                                                                                                                                                                                                                                                                                                                                                                                                                                                                                                                                                                                                                                                                                                                                                                                                                                                                                                                                                                                                       | 2021 Two or More Races                   | 2.6%                                                                      | 3.2%      | 3.1%      |  |  |
| 2000 Households       10,307       62,774       142,471         2010 Households       11,226       75,117       161,305         2021 Total Households       13,835       99,513       202,134         2026 Total Households       14,748       111,153       222,814         2000-2010 Annual Rate       0.86%       1.81%       1.25%         2010-2021 Annual Rate       1.87%       2.53%       2.03%         2021-2026 Annual Rate       1.29%       2.24%       1.97%         2021 Average Household Size       1.64       1.74       1.94         AVERAGE HOUSEHOLD INCOME       \$128,822       \$126,537         2026 Average Household Income       \$189,028       \$146,031       \$143,327                                                                                                                                                                                                                                                                                                                                                                                                                                                                                                                                                                                                                                                                                                                                                                                                                                                                                                                                                                                                                                                                                                                                                                                                                                                                                                                                                                                                                    | 2021 Hispanic Origin (Any Race)          | 4.1%                                                                      | 6.2%      | 7.9%      |  |  |
| 2010 Households     11,226     75,117     161,305       2021 Total Households     13,835     99,513     202,134       2026 Total Households     14,748     111,153     222,814       2000-2010 Annual Rate     0.86%     1.81%     1.25%       2010-2021 Annual Rate     1.87%     2.53%     2.03%       2021-2026 Annual Rate     1.29%     2.24%     1.97%       2021 Average Household Size     1.64     1.74     1.94       AVERAGE HOUSEHOLD INCOME       2021 Average Household Income     \$170,723     \$128,822     \$126,537       2026 Average Household Income     \$189,028     \$146,031     \$143,327                                                                                                                                                                                                                                                                                                                                                                                                                                                                                                                                                                                                                                                                                                                                                                                                                                                                                                                                                                                                                                                                                                                                                                                                                                                                                                                                                                                                                                                                                                      | HOUSEHOLDS                               |                                                                           |           |           |  |  |
| 2021 Total Households       13,835       99,513       202,134         2026 Total Households       14,748       111,153       222,814         2000-2010 Annual Rate       0.86%       1.81%       1.25%         2010-2021 Annual Rate       1.87%       2.53%       2.03%         2021-2026 Annual Rate       1.29%       2.24%       1.97%         2021 Average Household Size       1.64       1.74       1.94         AVERAGE HOUSEHOLD INCOME       \$170,723       \$128,822       \$126,537         2026 Average Household Income       \$189,028       \$146,031       \$143,327                                                                                                                                                                                                                                                                                                                                                                                                                                                                                                                                                                                                                                                                                                                                                                                                                                                                                                                                                                                                                                                                                                                                                                                                                                                                                                                                                                                                                                                                                                                                    | 2000 Households                          | 10,307                                                                    | 62,774    | 142,471   |  |  |
| 2026 Total Households       14,748       111,153       222,814         2000-2010 Annual Rate       0.86%       1.81%       1.25%         2010-2021 Annual Rate       1.87%       2.53%       2.03%         2021-2026 Annual Rate       1.29%       2.24%       1.97%         2021 Average Household Size       1.64       1.74       1.94         AVERAGE HOUSEHOLD INCOME       \$170,723       \$128,822       \$126,537         2026 Average Household Income       \$189,028       \$146,031       \$143,327                                                                                                                                                                                                                                                                                                                                                                                                                                                                                                                                                                                                                                                                                                                                                                                                                                                                                                                                                                                                                                                                                                                                                                                                                                                                                                                                                                                                                                                                                                                                                                                                          | 2010 Households                          | 11,226                                                                    | 75,117    | 161,305   |  |  |
| 2000-2010 Annual Rate 0.86% 1.81% 1.25% 2010-2021 Annual Rate 1.87% 2.53% 2.03% 2.03% 2021-2026 Annual Rate 1.29% 2.24% 1.97% 2021 Average Household Size 1.64 1.74 1.94 2021 Average Household Income \$170,723 \$128,822 \$126,537 2026 Average Household Income \$189,028 \$146,031 \$143,327                                                                                                                                                                                                                                                                                                                                                                                                                                                                                                                                                                                                                                                                                                                                                                                                                                                                                                                                                                                                                                                                                                                                                                                                                                                                                                                                                                                                                                                                                                                                                                                                                                                                                                                                                                                                                          | 2021 Total Households                    | 13,835                                                                    | 99,513    | 202,134   |  |  |
| 2010-2021 Annual Rate 1.87% 2.53% 2.03% 2.021-2026 Annual Rate 1.29% 2.24% 1.97% 2.021 Average Household Size 1.64 1.74 1.94 2.021 Average Household Income \$170,723 \$128,822 \$126,537 2.026 Average Household Income \$189,028 \$146,031 \$143,327                                                                                                                                                                                                                                                                                                                                                                                                                                                                                                                                                                                                                                                                                                                                                                                                                                                                                                                                                                                                                                                                                                                                                                                                                                                                                                                                                                                                                                                                                                                                                                                                                                                                                                                                                                                                                                                                    | 2026 Total Households                    | 14,748                                                                    | 111,153   | 222,814   |  |  |
| 2021-2026 Annual Rate     1.29%     2.24%     1.97%       2021 Average Household Size     1.64     1.74     1.94       AVERAGE HOUSEHOLD INCOME     \$170,723     \$128,822     \$126,537       2026 Average Household Income     \$189,028     \$146,031     \$143,327                                                                                                                                                                                                                                                                                                                                                                                                                                                                                                                                                                                                                                                                                                                                                                                                                                                                                                                                                                                                                                                                                                                                                                                                                                                                                                                                                                                                                                                                                                                                                                                                                                                                                                                                                                                                                                                   | 2000-2010 Annual Rate                    | 0.86%                                                                     | 1.81%     | 1.25%     |  |  |
| 2021 Average Household Size       1.64       1.74       1.94         AVERAGE HOUSEHOLD INCOME       \$170,723       \$128,822       \$126,537         2026 Average Household Income       \$189,028       \$146,031       \$143,327                                                                                                                                                                                                                                                                                                                                                                                                                                                                                                                                                                                                                                                                                                                                                                                                                                                                                                                                                                                                                                                                                                                                                                                                                                                                                                                                                                                                                                                                                                                                                                                                                                                                                                                                                                                                                                                                                       | 2010-2021 Annual Rate                    | 1.87%                                                                     | 2.53%     | 2.03%     |  |  |
| AVERAGE HOUSEHOLD INCOME 2021 Average Household Income \$170,723 \$128,822 \$126,537 2026 Average Household Income \$189,028 \$146,031 \$143,327                                                                                                                                                                                                                                                                                                                                                                                                                                                                                                                                                                                                                                                                                                                                                                                                                                                                                                                                                                                                                                                                                                                                                                                                                                                                                                                                                                                                                                                                                                                                                                                                                                                                                                                                                                                                                                                                                                                                                                          | 2021-2026 Annual Rate                    | 1.29%                                                                     | 2.24%     | 1.97%     |  |  |
| 2021 Average Household Income       \$170,723       \$128,822       \$126,537         2026 Average Household Income       \$189,028       \$146,031       \$143,327                                                                                                                                                                                                                                                                                                                                                                                                                                                                                                                                                                                                                                                                                                                                                                                                                                                                                                                                                                                                                                                                                                                                                                                                                                                                                                                                                                                                                                                                                                                                                                                                                                                                                                                                                                                                                                                                                                                                                       | 2021 Average Household Size              | 1.64                                                                      | 1.74      | 1.94      |  |  |
| 2026 Average Household Income \$189,028 \$146,031 \$143,327                                                                                                                                                                                                                                                                                                                                                                                                                                                                                                                                                                                                                                                                                                                                                                                                                                                                                                                                                                                                                                                                                                                                                                                                                                                                                                                                                                                                                                                                                                                                                                                                                                                                                                                                                                                                                                                                                                                                                                                                                                                               | AVERAGE HOUSEHOLD INCOME                 |                                                                           |           |           |  |  |
| ·                                                                                                                                                                                                                                                                                                                                                                                                                                                                                                                                                                                                                                                                                                                                                                                                                                                                                                                                                                                                                                                                                                                                                                                                                                                                                                                                                                                                                                                                                                                                                                                                                                                                                                                                                                                                                                                                                                                                                                                                                                                                                                                         | 2021 Average Household Income            | \$170,723                                                                 | \$128,822 | \$126,537 |  |  |
| 2021-2026 Annual Rate 2.06% 2.54% 2.52%                                                                                                                                                                                                                                                                                                                                                                                                                                                                                                                                                                                                                                                                                                                                                                                                                                                                                                                                                                                                                                                                                                                                                                                                                                                                                                                                                                                                                                                                                                                                                                                                                                                                                                                                                                                                                                                                                                                                                                                                                                                                                   | 2026 Average Household Income            | \$189,028                                                                 | \$146,031 | \$143,327 |  |  |
|                                                                                                                                                                                                                                                                                                                                                                                                                                                                                                                                                                                                                                                                                                                                                                                                                                                                                                                                                                                                                                                                                                                                                                                                                                                                                                                                                                                                                                                                                                                                                                                                                                                                                                                                                                                                                                                                                                                                                                                                                                                                                                                           | 2021-2026 Annual Rate                    | 2.06%                                                                     | 2.54%     | 2.52%     |  |  |