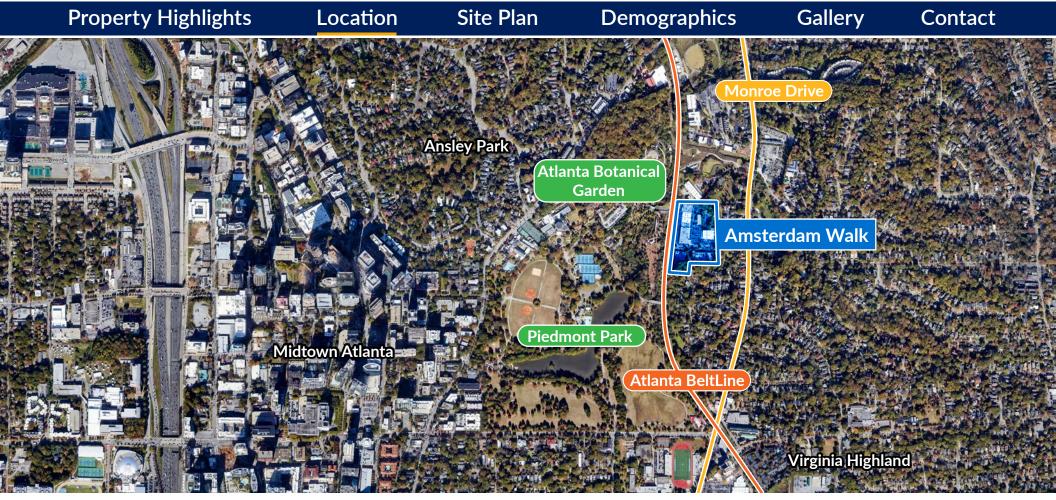

Property Highlights Location Site Plan Demographics Gallery Contact

553 Amsterdam Avenue, Atlanta, GA 30306

Office and Retail Center Atlanta, GA

132,936 SF LEASABLE SPACE

**Property Highlights** Location Site Plan Demographics Gallery Contact **Piedmont Park** Atlanta Botanical Garden **Atlanta BeltLine** Amsterdam Walk

Amsterdam Walk is a popular in-town shopping and dining district in the heart of Atlanta.

- Located on the Atlanta BeltLine
- Adjacent to Piedmont Park

Within 3 miles

Situated in one of Midtown Atlanta's historic warehouse districts, Amsterdam Walk is bordered by the Atlanta BeltLine and Monroe Drive, making it a bikeable and pedestrian friendly spot among the affluent neighborhoods of Ansley Park and Virginia Highland.