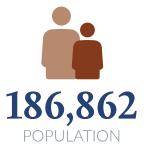

Property Highlights Location Site Plan Demographics Gallery Contact

| 17.43   130,717   324,857   2000 Population   17.43   130,717   149,911   346,282   2021 Population   23,048   194,076   425,884   2022 Population   24,414   121,472   466,670   2000 Population   24,414   13,8%   0.64%   2000 Population   24,414   13,8%   0.64%   2000 Population   24,414   13,8%   0.64%   2000 Population   25,5%   23,2%   18,6%   2000 Population   25,5%   25,3%   25,10%   2000 Population   25,5%   25,3%   25,10%   2000 Population   25,5%   25,3%   25,10%   2000 Population   26,6%   26,0%   26,0%   26,0%   26,0%   26,0%   26,0%   26,0%   26,0%   26,0%   26,0%   26,0%   26,0%   26,0%   26,0%   26,0%   26,0%   26,0%   26,0%   26,0%   26,0%   26,0%   26,0%   26,0%   26,0%   26,0%   26,0%   26,0%   26,0%   26,0%   26,0%   26,0%   26,0%   26,0%   26,0%   26,0%   26,0%   26,0%   26,0%   26,0%   26,0%   26,0%   26,0%   26,0%   26,0%   26,0%   26,0%   26,0%   26,0%   26,0%   26,0%   26,0%   26,0%   26,0%   26,0%   26,0%   26,0%   26,0%   26,0%   26,0%   26,0%   26,0%   26,0%   26,0%   26,0%   26,0%   26,0%   26,0%   26,0%   26,0%   26,0%   26,0%   26,0%   26,0%   26,0%   26,0%   26,0%   26,0%   26,0%   26,0%   26,0%   26,0%   26,0%   26,0%   26,0%   26,0%   26,0%   26,0%   26,0%   26,0%   26,0%   26,0%   26,0%   26,0%   26,0%   26,0%   26,0%   26,0%   26,0%   26,0%   26,0%   26,0%   26,0%   26,0%   26,0%   26,0%   26,0%   26,0%   26,0%   26,0%   26,0%   26,0%   26,0%   26,0%   26,0%   26,0%   26,0%   26,0%   26,0%   26,0%   26,0%   26,0%   26,0%   26,0%   26,0%   26,0%   26,0%   26,0%   26,0%   26,0%   26,0%   26,0%   26,0%   26,0%   26,0%   26,0%   26,0%   26,0%   26,0%   26,0%   26,0%   26,0%   26,0%   26,0%   26,0%   26,0%   26,0%   26,0%   26,0%   26,0%   26,0%   26,0%   26,0%   26,0%   26,0%   26,0%   26,0%   26,0%   26,0%   26,0%   26,0%   26,0%   26,0%   26,0%   26,0%   26,0%   26,0%   26,0%   26,0%   26,0% |                                          | 1 MILE                                                                    | 3 MILES   | 5 MILES   |  |  |
|---------------------------------------------------------------------------------------------------------------------------------------------------------------------------------------------------------------------------------------------------------------------------------------------------------------------------------------------------------------------------------------------------------------------------------------------------------------------------------------------------------------------------------------------------------------------------------------------------------------------------------------------------------------------------------------------------------------------------------------------------------------------------------------------------------------------------------------------------------------------------------------------------------------------------------------------------------------------------------------------------------------------------------------------------------------------------------------------------------------------------------------------------------------------------------------------------------------------------------------------------------------------------------------------------------------------------------------------------------------------------------------------------------------------------------------------------------------------------------------------------------------------------------------------------------------------------------------------------------------------------------------------------------------------------------------------------------------------------------------------------------------------------------------------------------------------------------------------------------------------------------------------------------------------------------------------------------------------------------------------------------------------------------------------------------------------------------------------------------------------------|------------------------------------------|---------------------------------------------------------------------------|-----------|-----------|--|--|
| 2010 Population         19,371         149,911         346,282           2021 Population         23,048         194,076         425,884           2020 Population         24,414         214,722         466,670           2000-2010 Annual Rate         0.94%         1.38%         0.64%           2010-2021 Annual Rate         1.15%         2.32%         1.86%           2021-2026 Annual Rate         1.16%         2.04%         1.85%           2021 Female Population         53.6%         53.3%         51.0%           2021 Female Population         46.4%         46.7%         49.0%           2021 Female Population         76.4%         48.0%         30.0         34.3           2021 Female Population         76.4%         48.4         48.4 </td <td>POPULATION</td> <td></td> <td></td> <td></td>                                                                                                                                                                                                                                                                                                                                                                                                                                                                                                                                                                                                                                                                                                                                                                                                                             | POPULATION                               |                                                                           |           |           |  |  |
| 2021 Population         23.048         194,076         425.884           2026 Population         24,414         214,722         466,670           2000-2010 Annual Rate         0.94%         11.38%         0.64%           2010-2021 Annual Rate         1.56%         2.32%         1.86%           2021-2026 Annual Rate         1.16%         2.04%         1.85%           2021 Male Population         55.6%         53.3%         51.0%           2021 Media Population         46.4%         46.7%         49.0%           2021 Media Population         46.4%         46.7%         49.0%           2021 Media Age         38.4         33.0         34.3           2021 Media Age         38.4         33.0         34.3           MEDIAN AGE         The median age in this area is 38.4, compared to U.S. median age of 38.5.         48.4           AND THINICITY         2021         10.6%         58.4%         53.2%           2021 Mairi Alaska Native Alone         0.2%         0.2%         0.2%           2021 American Indian/Alaska Native Alone         0.2%         0.2%         0.2%           2021 Asian Alone         7.1%         10.6%         3.1%           2021 American Indian/Alaska Native Alone         0.9% <t< td=""><td>2000 Population</td><td>17,643</td><td>130,717</td><td>324,857</td></t<>                                                                                                                                                                                                                                                                                                                                                                                                                                                                                                                                                                                                                                                                                                                                                                                | 2000 Population                          | 17,643                                                                    | 130,717   | 324,857   |  |  |
| 2026 Population         24,414         214,722         466,670           2000-2010 Annual Rate         0,74%         1.38%         0.64%           2010-2021 Annual Rate         1,15%         2,23%         1,86%           2021-1 Male Population         53,6%         53,3%         51,0%           2021 Female Population         46,4%         46,7%         49,0%           2021 Median Age         38.4         40,30         33.0         34,3           2021 Median Age         10,8%         55.4%         53.2%         202           2021 Bid Shafor         10,8%         55.4%         53.2%         202           2021 Alone         10,8%         25.1%         31.8%         202         31.8%         202         31.8%         2021                                                                                                                                                                                                                                                                                                                                                                                                                                                                                                                                                                                                                                                                                                                                                                                                                                                                                                 | 2010 Population                          | 19,371                                                                    | 149,911   | 346,282   |  |  |
| 2026 Population         24,414         214,722         466,670           2000-2010 Annual Rate         0,74%         1.38%         0.64%           2010-2021 Annual Rate         1,15%         2,23%         1,86%           2021-1 Male Population         53,6%         53,3%         51,0%           2021 Female Population         46,4%         46,7%         49,0%           2021 Median Age         38.4         40,30         33.0         34,3           2021 Median Age         10,8%         55.4%         53.2%         202           2021 Bid Shafor         10,8%         55.4%         53.2%         202           2021 Alone         10,8%         25.1%         31.8%         202         31.8%         202         31.8%         2021                                                                                                                                                                                                                                                                                                                                                                                                                                                                                                                                                                                                                                                                                                                                                                                                                                                                                                 | 2021 Population                          | 23,048                                                                    | 194,076   | 425,884   |  |  |
| 2010-2021 Annual Rate 1.56% 2.32% 1.86% 2021-2026 Annual Rate 1.1.6% 2.04% 1.85% 2021-2026 Annual Rate 1.1.6% 2.04% 1.85% 2021 Amel Population 5.5.6% 5.3.3% 5.10% 2021 Female Population 46.4% 46.7% 49.0% 2021 Female Population 46.4% 46.7% 49.0% 2021 Mere population 46.4% 46.7% 49.0% 2021 Mere population 46.4% 46.7% 49.0% 2021 Mere population 46.4% 5.5.6% 5.3.3% 2021 Mere population 5.5. RACE AND ETHNICITY 2021 White Alone 78.4% 58.4% 58.4% 53.2% 2021 Black Alone 10.8% 25.1% 31.8% 2021 American Indian/Alaska Native Alone 0.2% 0.2% 0.2% 0.2% 2021 American Indian/Alaska Native Alone 0.2% 0.0% 0.0% 2021 Pacific Islander Alone 0.0% 0.0% 2021 Pacific Islander Alone 0.0% 0.0% 2021 Hispanic Origin (Any Race) 4.1% 6.2% 7.9% 2021 Hispanic Origin (Any Race) 4.1% 6.2% 7.9% 2021 Hispanic Origin (Any Race) 1.0307 6.2,74 142,471 2010 Households 11.226 75.117 161,305 2021 Total Households 13.835 99.513 202,134 2020 2021 Annual Rate 0.86% 1.81% 11.153 222,814 2020 2021 Annual Rate 0.86% 1.81% 1.25% 2020 Annual Rate 0.86% 1.81% 1.25% 2021 Annual Rate 1.87% 2.53% 2.03% 2021-2026 Annual Rate 1.87% 2.53% 2.03% 2021-2026 Annual Rate 1.87% 2.53% 2.03% 2021 Average Household Size 1.64 1.74 1.94 AVERAGE HOUSEHOLD INCOME  2021 Average Household Income \$170,723 \$12,822 \$12,6337 2026 Average Household Income \$170,723 \$12,822 \$146,031 \$143,327                                                                                                                                                                                                                                                                                                                                                                                                                                                                                                                                                                                                                                                                                                                           | 2026 Population                          | 24,414                                                                    | 214,722   | 466,670   |  |  |
| 2021-2026 Annual Rate 1.16% 2.04% 1.85% 2.04% 5.06% 2.021 Median Age opulation 5.3.6% 5.3.3% 5.1.0% 2.021 Median Age opulation 4.6.4% 46.7% 49.0% 2.021 Median Age 7.8.4% 3.3.0 3.4.3 3.0 3.4.3 3.0 3.4.3 3.0 3.4.3 3.0 3.4.3 3.0 3.4.3 3.0 3.4.3 3.0 3.4.3 3.0 3.4.3 3.0 3.4.3 3.0 3.4.3 3.0 3.4.3 3.0 3.4.3 3.0 3.4.3 3.0 3.4.3 3.0 3.4.3 3.0 3.4.3 3.0 3.4.3 3.0 3.4.3 3.0 3.4.3 3.0 3.4.3 3.0 3.4.3 3.0 3.4.3 3.0 3.4.3 3.0 3.4.3 3.0 3.4.3 3.0 3.4.3 3.0 3.4.3 3.0 3.4.3 3.0 3.4.3 3.0 3.4.3 3.0 3.4.3 3.0 3.4.3 3.0 3.4.3 3.0 3.4.3 3.0 3.4.3 3.0 3.4.3 3.0 3.4.3 3.0 3.4.3 3.0 3.4.3 3.0 3.4.3 3.0 3.4.3 3.0 3.4.3 3.0 3.4.3 3.0 3.4.3 3.0 3.4.3 3.0 3.4.3 3.0 3.4.3 3.0 3.4.3 3.0 3.4.3 3.0 3.4.3 3.0 3.4.3 3.0 3.4.3 3.0 3.4.3 3.0 3.4.3 3.0 3.4.3 3.0 3.4.3 3.0 3.4.3 3.0 3.4.3 3.0 3.4.3 3.0 3.4.3 3.0 3.4.3 3.1.3 3.0 3.0 3.4.3 3.1.3 3.0 3.1.3 3.1.3 3.0 3.1.3 3.1.3 3.1.3 3.1.3 3.1.3 3.1.3 3.1.3 3.1.3 3.1.3 3.1.3 3.1.3 3.1.3 3.1.3 3.1.3 3.1.3 3.1.3 3.1.3 3.1.3 3.1.3 3.1.3 3.1.3 3.1.3 3.1.3 3.1.3 3.1.3 3.1.3 3.1.3 3.1.3 3.1.3 3.1.3 3.1.3 3.1.3 3.1.3 3.1.3 3.1.3 3.1.3 3.1.3 3.1.3 3.1.3 3.1.3 3.1.3 3.1.3 3.1.3 3.1.3 3.1.3 3.1.3 3.1.3 3.1.3 3.1.3 3.1.3 3.1.3 3.1.3 3.1.3 3.1.3 3.1.3 3.1.3 3.1.3 3.1.3 3.1.3 3.1.3 3.1.3 3.1.3 3.1.3 3.1.3 3.1.3 3.1.3 3.1.3 3.1.3 3.1.3 3.1.3 3.1.3 3.1.3 3.1.3 3.1.3 3.1.3 3.1.3 3.1.3 3.1.3 3.1.3 3.1.3 3.1.3 3.1.3 3.1.3 3.1.3 3.1.3 3.1.3 3.1.3 3.1.3 3.1.3 3.1.3 3.1.3 3.1.3 3.1.3 3.1.3 3.1.3 3.1.3 3.1.3 3.1.3 3.1.3 3.1.3 3.1.3 3.1.3 3.1.3 3.1.3 3.1.3 3.1.3 3.1.3 3.1.3 3.1.3 3.1.3 3.1.3 3.1.3 3.1.3 3.1.3 3.1.3 3.1.3 3.1.3 3.1.3 3.1.3 3.1.3 3.1.3 3.1.3 3.1.3 3.1.3 3.1.3 3.1.3 3.1.3 3.1.3 3.1.3 3.1.3 3.1.3 3.1.3 3.1.3 3.1.3 3.1.3 3.1.3 3.1.3 3.1 3.1                                                                                                                                                                                                                                                                                                                                                                                       | 2000-2010 Annual Rate                    | 0.94%                                                                     | 1.38%     | 0.64%     |  |  |
| 2021 Male Population         53.6%         53.3%         51.0%           2021 Female Population         46.4%         46.7%         49.0%           2021 Median Age         38.4         33.0         33.0           MEDIAN AGE         The median age in this area is 38.4, compared to U.S. median age of 38.5.         WEDIAN AGE           NACE AND ETH HICHY           2021 White Alone         78.4%         58.4%         53.2%           2021 Black Alone         10.8%         25.1%         31.8%           2021 American Indian/Alaska Native Alone         0.2%         0.2%         0.2%           2021 Asian Alone         7.1%         10.6%         8.1%           2021 Pacific Islander Alone         0.0%         0.0%         0.0%           2021 Other Race         0.9%         2.5%         3.5%           2021 Two or More Races         2.6%         3.2%         3.1%           2021 Hispanic Origin (Any Race)         1.0,307         62,74         142,471           2021 Households         10,307         62,74         142,471           2010 Households         13,835         99,513         202,134           2021 Total Households         14,748         111,153         22,281           2020 Taylor Alona                                                                                                                                                                                                                                                                                                                                                                                                                                                                                                                                                                                                                                                                                                                                                                                                                                                                           | 2010-2021 Annual Rate                    | 1.56%                                                                     | 2.32%     | 1.86%     |  |  |
| 2021 Female Population         46.4%         46.7%         49.0%           2021 Median Age         38.4         33.0         34.3           MEDIAN AGE         The median age in this area is 38.4, compared to U.S. median age of 38.5.         SCACE AND ETHNICITY           2021 White Alone         78.4%         58.4%         53.2%           2021 Black Alone         10.8%         25.1%         31.8%           2021 American Indian/Alaska Native Alone         0.2%         0.2%         0.2%           2021 Asian Alone         7.1%         10.6%         8.1%           2021 Pacific Islander Alone         0.0%         0.0%         0.0%           2021 Two or More Races         2.6%         3.2%         3.1%           2021 Two or More Races         2.6%         3.2%         3.1%           2021 Hispanic Origin (Any Race)         4.1%         6.2%         7.9%           4004 Households         10.307         62,774         142,471           2010 Households         11,226         75,117         161,305           2021 Total Households         13,835         99,513         202,134           2020 Total Households         14,748         111,153         222,814           2020 Total Households         1,87%         2,53%<                                                                                                                                                                                                                                                                                                                                                                                                                                                                                                                                                                                                                                                                                                                                                                                                                                                       | 2021-2026 Annual Rate                    | 1.16%                                                                     | 2.04%     | 1.85%     |  |  |
| 2021 Median Age         38.4         33.0         34.3           MEDIAN AGE         The median age in this area is 38.4, compared to U.S. median age of 38.5.           ARCE AND ETHNICITY           2021 White Alone         78.4%         58.4%         53.2%           2021 Black Alone         10.8%         25.1%         31.8%           2021 Arairican Indian/Alaska Native Alone         0.2%         0.2%         0.2%           2021 Asian Alone         7.1%         10.6%         8.1%           2021 Pacific Islander Alone         0.0%         0.0%         0.0%           2021 Total Program Age         0.9%         2.5%         3.5%           2021 Tiwo or More Races         2.6%         3.2%         3.1%           2021 Tiwo or More Races         2.6%         3.2%         3.1%           2021 Hispanic Origin (Any Race)         4.1%         6.2%         7.9%           HOUSEHOLDS         2000 Households         10,307         62,774         142,471         161,305           2021 Total Households         11,226         75,117         161,305         2021         2021 Alone                                                                                                                                                                                                                                                                                                                                                                                                                                                                                                                                                                                                                                                                                                                                                       | 2021 Male Population                     | 53.6%                                                                     | 53.3%     | 51.0%     |  |  |
| MEDIAN AGE   The median age in this area is 38.4, compared to U.S. median age of 38.5.                                                                                                                                                                                                                                                                                                                                                                                                                                                                                                                                                                                                                                                                                                                                                                                                                                                                                                                                                                                                                                                                                                                                                                                                                                                                                                                                                                                                                                                                                                                                                                                                                                                                                                                                                                                                                                                                                                                                                                                                                                    | 2021 Female Population                   | 46.4%                                                                     | 46.7%     | 49.0%     |  |  |
| RACE AND ETHNICITY 2021 White Alone 78.4% 58.4% 53.2% 2021 Black Alone 10.8% 25.1% 31.8% 2021 American Indian/Alaska Native Alone 0.2% 0.2% 0.2% 2021 Asian Alone 7.1% 10.6% 8.1% 2021 Pacific Islander Alone 0.0% 0.0% 0.0% 2021 Two or More Races 0.9% 2.5% 3.5% 2021 Hispanic Origin (Any Race) 4.1% 6.2% 7.9% 4000 Households 10,307 62,774 142,471 2010 Households 11,226 75,117 161,305 2021 Total Households 11,264 75,117 161,305 2021 Total Households 13,835 99,513 202,134 2026 Total Households 14,748 111,153 222,814 2020-2010 Annual Rate 0.86% 1.81% 1.25% 2010-2021 Annual Rate 1.87% 2.53% 2.03% 2021-2026 Annual Rate 1.87% 2.53% 2.24% 1.97% 2021 Average Household Iscome \$170,723 \$128,822 \$126,537 2021 Average Household Income \$170,723 \$128,822 \$126,537 2026 Average Household Income \$180,028 \$146,031 \$143,327                                                                                                                                                                                                                                                                                                                                                                                                                                                                                                                                                                                                                                                                                                                                                                                                                                                                                                                                                                                                                                                                                                                                                                                                                                                                      | 2021 Median Age                          | 38.4                                                                      | 33.0      | 34.3      |  |  |
| 2021 White Alone         78.4%         58.4%         53.2%           2021 Black Alone         10.8%         25.1%         31.8%           2021 American Indian/Alaska Native Alone         0.2%         0.2%         0.2%           2021 Asian Alone         7.1%         10.6%         8.1%           2021 Pacific Islander Alone         0.0%         0.0%         0.0%           2021 Other Race         0.9%         2.5%         3.5%           2021 Itwo or More Races         2.6%         3.2%         3.1%           2021 Hispanic Origin (Any Race)         4.1%         6.2%         7.9%           HOUSEHOLDS         2000 Households         10,307         62,774         142,471           2010 Households         11,226         75,117         161,305           2021 Total Households         13,835         99,513         202,134           2021 Total Households         14,748         111,153         222,814           2020 Total Households         18,7%         2,53%         2,03%           2021 Average Household Size         1,87%         2,53%         2,03%           2021 Average Household Size         1,64         1,74         1,94           2021 Average Household Size         1,64         1,74                                                                                                                                                                                                                                                                                                                                                                                                                                                                                                                                                                                                                                                                                                                                                                                                                                                                               | MEDIAN AGE                               | The median age in this area is 38.4, compared to U.S. median age of 38.5. |           |           |  |  |
| 2021 Black Alone     10.8%     25.1%     31.8%       2021 American Indian/Alaska Native Alone     0.2%     0.2%       2021 Asian Alone     7.1%     10.6%     8.1%       2021 Pacific Islander Alone     0.0%     0.0%     0.0%       2021 Other Race     0.9%     2.5%     3.5%       2021 Two or More Races     2.6%     3.2%     3.1%       2021 Hispanic Origin (Any Race)     4.1%     6.2%     7.9%       HOUSEHOLDS     8     7.9%     142,471       2010 Households     10,307     62,774     142,471       2010 Households     11,226     75,117     161,305       2021 Total Households     13,835     99,513     202,134       2026 Total Households     14,748     111,153     222,814       2006-2010 Annual Rate     0.86%     1.81%     1.25%       2010-2021 Annual Rate     1.87%     2.53%     2.03%       2021-2026 Annual Rate     1.64     1.74     1.94       2021 Average Household Size     1.64     1.74     1.94       2021 Average Household Income     \$170,723     \$128,822     \$126,537       2021 Average Household Income     \$189,028     \$146,031     \$143,327                                                                                                                                                                                                                                                                                                                                                                                                                                                                                                                                                                                                                                                                                                                                                                                                                                                                                                                                                                                                                    | RACE AND ETHNICITY                       |                                                                           |           |           |  |  |
| 2021 American Indian/Alaska Native Alone         0.2%         0.2%         0.2%           2021 Asian Alone         7.1%         10.6%         8.1%           2021 Pacific Islander Alone         0.0%         0.0%         0.0%           2021 Other Race         0.9%         2.5%         3.5%           2021 Two or More Races         2.6%         3.2%         3.1%           2021 Hispanic Origin (Any Race)         4.1%         6.2%         7.9%           HOUSEHOLDS         2000 Households         10,307         62,774         142,471           2010 Households         11,226         75,117         161,305           2021 Total Households         13,835         99,513         202,134           2022 Total Households         14,748         111,153         222,814           2000 -2010 Annual Rate         0.86%         1.81%         1.25%           2001-2021 Annual Rate         1.87%         2.53%         2.03%           2021 Average Household Size         1.64         1.74         1.97%           2021 Average Household Size         1.64         1.74         1.97%           2021 Average Household Income         \$170,723         \$128,822         \$126,537           2026 Average Household Income         \$189                                                                                                                                                                                                                                                                                                                                                                                                                                                                                                                                                                                                                                                                                                                                                                                                                                                            | 2021 White Alone                         | 78.4%                                                                     | 58.4%     | 53.2%     |  |  |
| 2021 Asian Alone       7.1%       10.6%       8.1%         2021 Pacific Islander Alone       0.0%       0.0%       0.0%         2021 Other Race       0.9%       2.5%       3.5%         2021 Two or More Races       2.6%       3.2%       3.1%         2021 Hispanic Origin (Any Race)       4.1%       6.2%       7.9%         HOUSEHOLDS       8.1%       4.1%       6.2%       7.9%         2001 Households       10,307       62,774       142,471       142,471         2010 Households       11,226       75,117       161,305       161,305         2021 Total Households       13,835       99,513       202,134         2026 Total Households       14,748       111,153       222,814         2000-2010 Annual Rate       0.86%       1.81%       1.25%         2021-2021 Annual Rate       1.87%       2.53%       2.03%         2021-2024 Annual Rate       1.64       1.74       1.94         2021 Average Household Size       1.64       1.74       1.94         2021 Average Household Income       \$170,723       \$12,822       \$126,537         2026 Average Household Income       \$189,028       \$146,031       \$143,327                                                                                                                                                                                                                                                                                                                                                                                                                                                                                                                                                                                                                                                                                                                                                                                                                                                                                                                                                                      | 2021 Black Alone                         | 10.8%                                                                     | 25.1%     | 31.8%     |  |  |
| 2021 Pacific Islander Alone 0.0% 0.0% 0.0% 0.0% 2021 Other Race 0.9% 2.5% 3.5% 2021 Two or More Races 2.6% 3.2% 3.1% 2021 Hispanic Origin (Any Race) 4.1% 6.2% 7.9% 4.000 Households 7.9% 4.1% 6.2% 7.9% 4.000 Households 10,307 62,774 142,471 2010 Households 11,226 75,117 161,305 2021 Total Households 13,835 99,513 202,134 2026 Total Households 14,748 111,153 222,814 2000-2010 Annual Rate 0.86% 1.81% 1.25% 2021-0201 Annual Rate 1.87% 2.53% 2.03% 2021-0201 Annual Rate 1.87% 2.53% 2.03% 2021-0201 Annual Rate 1.29% 2.24% 1.97% 2021-0204 Annual Rate 1.29% 2.24% 1.97% 2021-0204 Annual Rate 1.64 1.74 1.94 AVERAGE HOUSEHOLD INCOME                                                                                                                                                                                                                                                                                                                                                                                                                                                                                                                                                                                                                                                                                                                                                                                                                                                                                                                                                                                                                                                                                                                                                                                                                                                                                                                                                                                                                                                                      | 2021 American Indian/Alaska Native Alone | 0.2%                                                                      | 0.2%      | 0.2%      |  |  |
| 2021 Other Race       0.9%       2.5%       3.5%         2021 Two or More Races       2.6%       3.2%       3.1%         2021 Hispanic Origin (Any Race)       4.1%       6.2%       7.9%         HOUSEHOLDS         2020 Households       10,307       62,774       142,471         2010 Households       11,226       75,117       161,305         2021 Total Households       13,835       99,513       202,134         2026 Total Households       14,748       111,153       222,814         2000-2010 Annual Rate       0.86%       1.81%       1.25%         2010-2021 Annual Rate       1.87%       2.53%       2.03%         2021-2026 Annual Rate       1.29%       2.24%       1.97%         2021 Average Household Size       1.64       1.74       1.94         AVERAGE HOUSEHOLD INCOME       \$128,622       \$126,537         2026 Average Household Income       \$189,028       \$146,031       \$143,327                                                                                                                                                                                                                                                                                                                                                                                                                                                                                                                                                                                                                                                                                                                                                                                                                                                                                                                                                                                                                                                                                                                                                                                               | 2021 Asian Alone                         | 7.1%                                                                      | 10.6%     | 8.1%      |  |  |
| 2021 Two or More Races       2.6%       3.2%       3.1%         2021 Hispanic Origin (Any Race)       4.1%       6.2%       7.9%         HOUSEHOLDS       ***********************************                                                                                                                                                                                                                                                                                                                                                                                                                                                                                                                                                                                                                                                                                                                                                                                                                                                                                                                                                                                                                                                                                                                                                                                                                                                                                                                                                                                                                                                                                                                                                                                                                                                                                                                                                                                                                                                                                                                             | 2021 Pacific Islander Alone              | 0.0%                                                                      | 0.0%      | 0.0%      |  |  |
| 2021 Hispanic Origin (Any Race)       4.1%       6.2%       7.9%         HOUSEHOLDS       2000 Households       10,307       62,774       142,471         2010 Households       11,226       75,117       161,305         2021 Total Households       13,835       99,513       202,134         2026 Total Households       14,748       111,153       222,814         2000-2010 Annual Rate       0.86%       1.81%       1.25%         2010-2021 Annual Rate       1.87%       2.53%       2.03%         2021-2026 Annual Rate       1.29%       2.24%       1.97%         2021 Average Household Size       1.64       1.74       1.94         AVERAGE HOUSEHOLD INCOME       \$170,723       \$128,822       \$126,537         2026 Average Household Income       \$189,028       \$146,031       \$143,327                                                                                                                                                                                                                                                                                                                                                                                                                                                                                                                                                                                                                                                                                                                                                                                                                                                                                                                                                                                                                                                                                                                                                                                                                                                                                                          | 2021 Other Race                          | 0.9%                                                                      | 2.5%      | 3.5%      |  |  |
| HOUSEHOLDS 2000 Households 10,307 62,774 142,471 2010 Households 11,226 75,117 161,305 2021 Total Households 13,835 99,513 202,134 2026 Total Households 14,748 111,153 222,814 2000-2010 Annual Rate 0,86% 1.81% 1.25% 2010-2021 Annual Rate 1.87% 2.53% 2.03% 2021-2026 Annual Rate 1.29% 2.24% 1.97% 2021 Average Household Size 1.64 1.74 1.94 AVERAGE HOUSEHOLD INCOME 2021 Average Household Income \$170,723 \$128,822 \$126,537 2026 Average Household Income \$189,028 \$146,031 \$143,327                                                                                                                                                                                                                                                                                                                                                                                                                                                                                                                                                                                                                                                                                                                                                                                                                                                                                                                                                                                                                                                                                                                                                                                                                                                                                                                                                                                                                                                                                                                                                                                                                       | 2021 Two or More Races                   | 2.6%                                                                      | 3.2%      | 3.1%      |  |  |
| 2000 Households       10,307       62,774       142,471         2010 Households       11,226       75,117       161,305         2021 Total Households       13,835       99,513       202,134         2026 Total Households       14,748       111,153       222,814         2000-2010 Annual Rate       0.86%       1.81%       1.25%         2010-2021 Annual Rate       1.87%       2.53%       2.03%         2021-2026 Annual Rate       1.29%       2.24%       1.97%         2021 Average Household Size       1.64       1.74       1.94         AVERAGE HOUSEHOLD INCOME       \$128,822       \$126,537         2026 Average Household Income       \$189,028       \$146,031       \$143,327                                                                                                                                                                                                                                                                                                                                                                                                                                                                                                                                                                                                                                                                                                                                                                                                                                                                                                                                                                                                                                                                                                                                                                                                                                                                                                                                                                                                                    | 2021 Hispanic Origin (Any Race)          | 4.1%                                                                      | 6.2%      | 7.9%      |  |  |
| 2010 Households     11,226     75,117     161,305       2021 Total Households     13,835     99,513     202,134       2026 Total Households     14,748     111,153     222,814       2000-2010 Annual Rate     0.86%     1.81%     1.25%       2010-2021 Annual Rate     1.87%     2.53%     2.03%       2021-2026 Annual Rate     1.29%     2.24%     1.97%       2021 Average Household Size     1.64     1.74     1.94       AVERAGE HOUSEHOLD INCOME       2021 Average Household Income     \$170,723     \$128,822     \$126,537       2026 Average Household Income     \$189,028     \$146,031     \$143,327                                                                                                                                                                                                                                                                                                                                                                                                                                                                                                                                                                                                                                                                                                                                                                                                                                                                                                                                                                                                                                                                                                                                                                                                                                                                                                                                                                                                                                                                                                      | HOUSEHOLDS                               |                                                                           |           |           |  |  |
| 2021 Total Households       13,835       99,513       202,134         2026 Total Households       14,748       111,153       222,814         2000-2010 Annual Rate       0.86%       1.81%       1.25%         2010-2021 Annual Rate       1.87%       2.53%       2.03%         2021-2026 Annual Rate       1.29%       2.24%       1.97%         2021 Average Household Size       1.64       1.74       1.94         AVERAGE HOUSEHOLD INCOME       \$170,723       \$128,822       \$126,537         2026 Average Household Income       \$189,028       \$146,031       \$143,327                                                                                                                                                                                                                                                                                                                                                                                                                                                                                                                                                                                                                                                                                                                                                                                                                                                                                                                                                                                                                                                                                                                                                                                                                                                                                                                                                                                                                                                                                                                                    | 2000 Households                          | 10,307                                                                    | 62,774    | 142,471   |  |  |
| 2026 Total Households       14,748       111,153       222,814         2000-2010 Annual Rate       0.86%       1.81%       1.25%         2010-2021 Annual Rate       1.87%       2.53%       2.03%         2021-2026 Annual Rate       1.29%       2.24%       1.97%         2021 Average Household Size       1.64       1.74       1.94         AVERAGE HOUSEHOLD INCOME       \$170,723       \$128,822       \$126,537         2026 Average Household Income       \$189,028       \$146,031       \$143,327                                                                                                                                                                                                                                                                                                                                                                                                                                                                                                                                                                                                                                                                                                                                                                                                                                                                                                                                                                                                                                                                                                                                                                                                                                                                                                                                                                                                                                                                                                                                                                                                          | 2010 Households                          | 11,226                                                                    | 75,117    | 161,305   |  |  |
| 2000-2010 Annual Rate 0.86% 1.81% 1.25% 2010-2021 Annual Rate 1.87% 2.53% 2.03% 2.03% 2021-2026 Annual Rate 1.29% 2.24% 1.97% 2021 Average Household Size 1.64 1.74 1.94 2021 Average Household Income \$170,723 \$128,822 \$126,537 2026 Average Household Income \$189,028 \$146,031 \$143,327                                                                                                                                                                                                                                                                                                                                                                                                                                                                                                                                                                                                                                                                                                                                                                                                                                                                                                                                                                                                                                                                                                                                                                                                                                                                                                                                                                                                                                                                                                                                                                                                                                                                                                                                                                                                                          | 2021 Total Households                    | 13,835                                                                    | 99,513    | 202,134   |  |  |
| 2010-2021 Annual Rate 1.87% 2.53% 2.03% 2.021-2026 Annual Rate 1.29% 2.24% 1.97% 2.021 Average Household Size 1.64 1.74 1.94 2.021 Average Household Income \$170,723 \$128,822 \$126,537 2.026 Average Household Income \$189,028 \$146,031 \$143,327                                                                                                                                                                                                                                                                                                                                                                                                                                                                                                                                                                                                                                                                                                                                                                                                                                                                                                                                                                                                                                                                                                                                                                                                                                                                                                                                                                                                                                                                                                                                                                                                                                                                                                                                                                                                                                                                    | 2026 Total Households                    | 14,748                                                                    | 111,153   | 222,814   |  |  |
| 2021-2026 Annual Rate     1.29%     2.24%     1.97%       2021 Average Household Size     1.64     1.74     1.94       AVERAGE HOUSEHOLD INCOME     \$170,723     \$128,822     \$126,537       2026 Average Household Income     \$189,028     \$146,031     \$143,327                                                                                                                                                                                                                                                                                                                                                                                                                                                                                                                                                                                                                                                                                                                                                                                                                                                                                                                                                                                                                                                                                                                                                                                                                                                                                                                                                                                                                                                                                                                                                                                                                                                                                                                                                                                                                                                   | 2000-2010 Annual Rate                    | 0.86%                                                                     | 1.81%     | 1.25%     |  |  |
| 2021 Average Household Size       1.64       1.74       1.94         AVERAGE HOUSEHOLD INCOME       \$170,723       \$128,822       \$126,537         2026 Average Household Income       \$189,028       \$146,031       \$143,327                                                                                                                                                                                                                                                                                                                                                                                                                                                                                                                                                                                                                                                                                                                                                                                                                                                                                                                                                                                                                                                                                                                                                                                                                                                                                                                                                                                                                                                                                                                                                                                                                                                                                                                                                                                                                                                                                       | 2010-2021 Annual Rate                    | 1.87%                                                                     | 2.53%     | 2.03%     |  |  |
| AVERAGE HOUSEHOLD INCOME 2021 Average Household Income \$170,723 \$128,822 \$126,537 2026 Average Household Income \$189,028 \$146,031 \$143,327                                                                                                                                                                                                                                                                                                                                                                                                                                                                                                                                                                                                                                                                                                                                                                                                                                                                                                                                                                                                                                                                                                                                                                                                                                                                                                                                                                                                                                                                                                                                                                                                                                                                                                                                                                                                                                                                                                                                                                          | 2021-2026 Annual Rate                    | 1.29%                                                                     | 2.24%     | 1.97%     |  |  |
| 2021 Average Household Income       \$170,723       \$128,822       \$126,537         2026 Average Household Income       \$189,028       \$146,031       \$143,327                                                                                                                                                                                                                                                                                                                                                                                                                                                                                                                                                                                                                                                                                                                                                                                                                                                                                                                                                                                                                                                                                                                                                                                                                                                                                                                                                                                                                                                                                                                                                                                                                                                                                                                                                                                                                                                                                                                                                       | 2021 Average Household Size              | 1.64                                                                      | 1.74      | 1.94      |  |  |
| 2026 Average Household Income \$189,028 \$146,031 \$143,327                                                                                                                                                                                                                                                                                                                                                                                                                                                                                                                                                                                                                                                                                                                                                                                                                                                                                                                                                                                                                                                                                                                                                                                                                                                                                                                                                                                                                                                                                                                                                                                                                                                                                                                                                                                                                                                                                                                                                                                                                                                               | AVERAGE HOUSEHOLD INCOME                 |                                                                           |           |           |  |  |
| ·                                                                                                                                                                                                                                                                                                                                                                                                                                                                                                                                                                                                                                                                                                                                                                                                                                                                                                                                                                                                                                                                                                                                                                                                                                                                                                                                                                                                                                                                                                                                                                                                                                                                                                                                                                                                                                                                                                                                                                                                                                                                                                                         | 2021 Average Household Income            | \$170,723                                                                 | \$128,822 | \$126,537 |  |  |
| 2021-2026 Annual Rate 2.06% 2.54% 2.52%                                                                                                                                                                                                                                                                                                                                                                                                                                                                                                                                                                                                                                                                                                                                                                                                                                                                                                                                                                                                                                                                                                                                                                                                                                                                                                                                                                                                                                                                                                                                                                                                                                                                                                                                                                                                                                                                                                                                                                                                                                                                                   | 2026 Average Household Income            | \$189,028                                                                 | \$146,031 | \$143,327 |  |  |
|                                                                                                                                                                                                                                                                                                                                                                                                                                                                                                                                                                                                                                                                                                                                                                                                                                                                                                                                                                                                                                                                                                                                                                                                                                                                                                                                                                                                                                                                                                                                                                                                                                                                                                                                                                                                                                                                                                                                                                                                                                                                                                                           | 2021-2026 Annual Rate                    | 2.06%                                                                     | 2.54%     | 2.52%     |  |  |