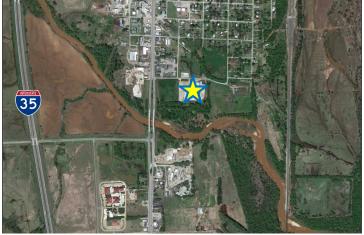

#### **PROPERTY OVERVIEW**

Located 30 minutes south of Oklahoma City, this 104,681 SF Industrial manufacturing facility sits on 12 acres of I-1 industrial zoned land in Purcell, just ½ mile from I-35. Originally built in 1985, the facility was fully renovated / added on to in 2007.