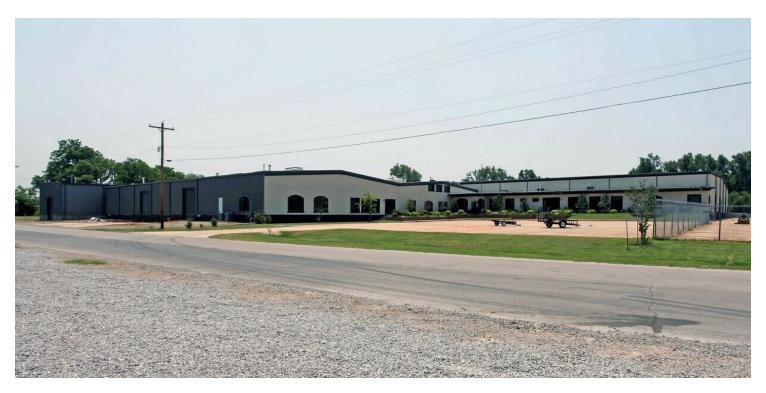

#### **PROPERTY OVERVIEW**

Located 30 minutes south of Oklahoma City, this 104,681 SF Industrial manufacturing facility sits on 12 acres of I-1 industrial zoned land in Purcell, just ½ mile from I-35. Originally built in 1985, the facility was fully renovated / added on to in 2007.

The facility contains abundant updated office space and over 50 standard parking spaces. The building has 2,100a/480v 3 Phase heavy power service with electrical transformers on site and a total of 7 dock doors with at least 14 ft of door height clearance and 23.5 ft of facility clear height. Facility is also fully sprinklered.