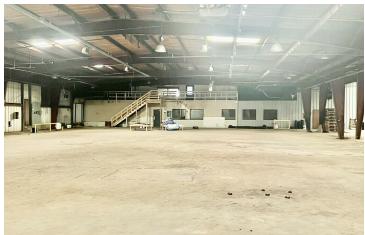

-----|--------------------|
| Building Size: | 104,681 SF         |
| Available SF:  | 104.681 SF         |

#### **PROPERTY OVERVIEW**

Located 30 minutes south of Oklahoma City, this 104,681 SF Industrial manufacturing facility sits on 12 acres of I-1 industrial zoned land in Purcell, just ½ mile from I-35. Originally built in 1985, the facility was fully renovated / added on to in 2007.

The facility contains abundant updated office space and over 50 standard parking spaces. The building has 2,100a/480v 3 Phase heavy power service with electrical transformers on site and a total of 7 dock doors with at least 14 ft of door height clearance and 23.5 ft of facility clear height. Facility is also fully sprinklered.

**NICK GRAY** 

405.615.9904 nick@creekcre.com



# ADDITIONAL PHOTOS













### NICK GRAY 405.615.9904 nick@creekcre.com