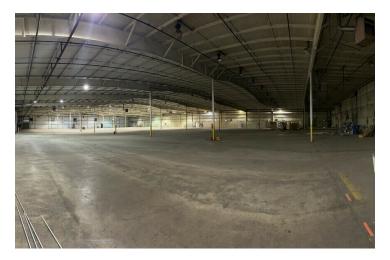

---------|--------------------|
| Building Size: | 104,681 SF         |
| Available SF:  | 104.681 SF         |

#### **PROPERTY OVERVIEW**

Located 30 minutes south of Oklahoma City, this 104,681 SF Industrial manufacturing facility sits on 12 acres of I-1 industrial zoned land in Purcell, just ½ mile from I-35. Originally built in 1985, the facility was fully renovated / added on to in 2007.

The facility contains abundant updated office space and over 50 standard parking spaces. The building has 2,100a/480v 3 Phase heavy power service with electrical transformers on site and a total of 7 dock doors with at least 14 ft of door height clearance and 23.5 ft of facility clear height. Facility is also fully sprinklered.

**NICK GRAY** 

405.615.9904 nick@creekcre.com



# ADDITIONAL PHOTOS













### NICK GRAY 405.615.9904 nick@creekcre.com