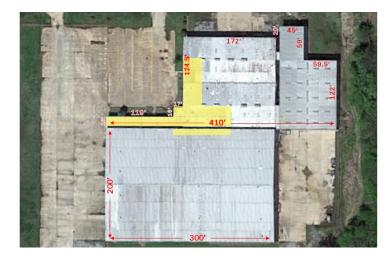

#### **OFFERING SUMMARY**

| Lease Rate:    | \$4.00 SF/yr (NNN) |
|----------------|--------------------|
| Building Size: | 104,681 SF         |
| Available SF:  | 104.681 SF         |

#### **PROPERTY OVERVIEW**

Located 30 minutes south of Oklahoma City, this 104,681 SF Industrial manufacturing facility sits on 12 acres of I-1 industrial zoned land in Purcell, just ½ mile from I-35. Originally built in 1985, the facility was fully renovated / added on to in 2007.

The facility contains abundant updated office space and over 50 standard parking spaces. The building has 2,100a/480v 3 Phase heavy power service with electrical transformers on site and a total of 7 dock doors with at least 14 ft of door height clearance and 23.5 ft of facility clear height. Facility is also fully sprinklered.