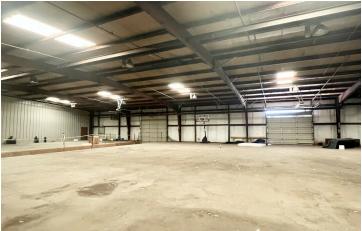

-------|--------------------|
| Building Size: | 104,681 SF         |
| Available SF:  | 104.681 SF         |

#### **PROPERTY OVERVIEW**

Located 30 minutes south of Oklahoma City, this 104,681 SF Industrial manufacturing facility sits on 12 acres of I-1 industrial zoned land in Purcell, just ½ mile from I-35. Originally built in 1985, the facility was fully renovated / added on to in 2007.

The facility contains abundant updated office space and over 50 standard parking spaces. The building has 2,100a/480v 3 Phase heavy power service with electrical transformers on site and a total of 7 dock doors with at least 14 ft of door height clearance and 23.5 ft of facility clear height. Facility is also fully sprinklered.

**NICK GRAY** 

405.615.9904 nick@creekcre.com



# ADDITIONAL PHOTOS













### NICK GRAY 405.615.9904 nick@creekcre.com