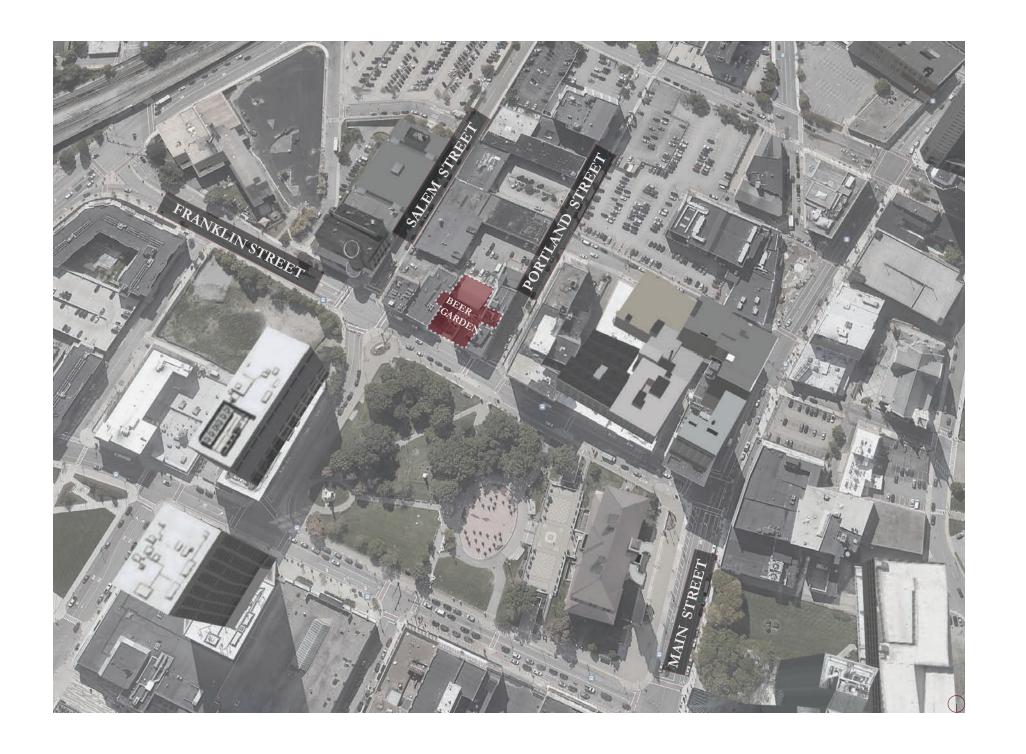

## **LOCATION**

- + Set in Downtown Worcester's true mixed-use 18-hour campus.
- + Across from Worcester Common.
- + 5-Minute walk to the Polar Park.
- + 5-Minute walk to Worcester Union Station
- +Within residential/commercial Grid District

+Walking distance to theaters, shops, restaurants, City Hall.