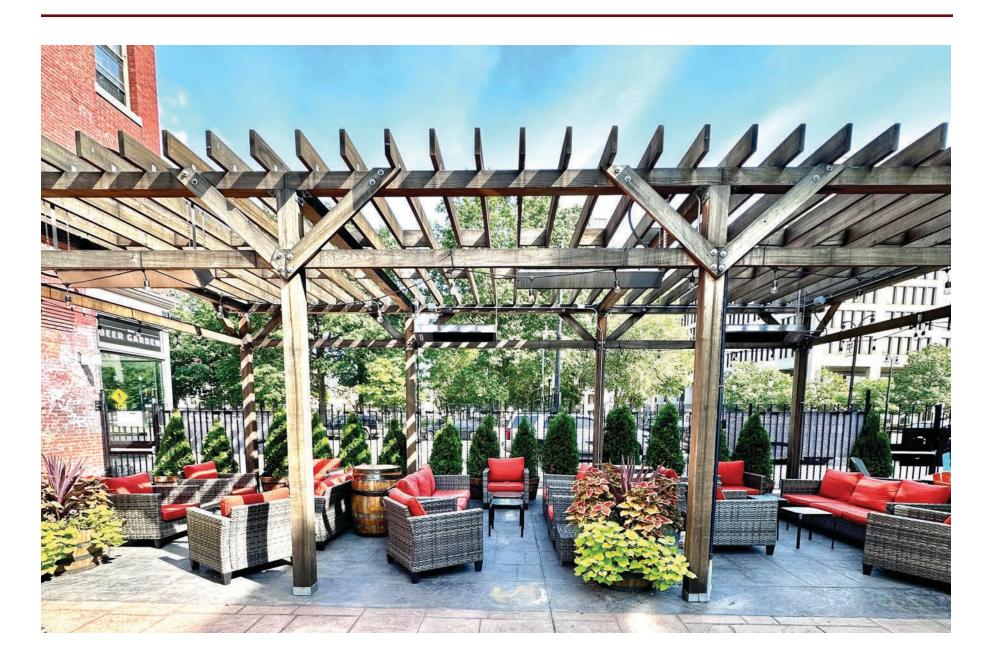

## **LOCATION**

- + Set in Downtown Worcester's true mixed-use 18-hour campus.
- + Across from Worcester Common.
- + 5-Minute walk to the Polar Park.
- + 5-Minute walk to Worcester Union Station
- +Within residential/commercial Grid District

+Walking distance to theaters, shops, restaurants, City Hall.





## 62-66 FRANKLIN - 3 VERSATILE SPACES



## SNAPSHOT

#### + THREE VERSATILE SPACES

- 1 Exterior Beer Garden **4,180 SF**
- 2 Interior Beer Garden Bar 1,858 SF
- 3 Beer Garden Pavilion **3,750 SF**

#### + AMENITIES

- + Commercial Kitchen 1,280 SF
- + Amenity Bathrooms 1,082 SF
- + Basement **2,600 SF**(Storage and walk-in cooler available)
- + TOTAL TURN-KEY SPACE
  14,750 SF
- + UP TO 550 OCCUPANTS



# 62-66 FRANKLIN - THE GARDEN









# 62-66 FRANKLIN - THE INDOOR BAR









## 62-66 FRANKLIN - THE PAVILION