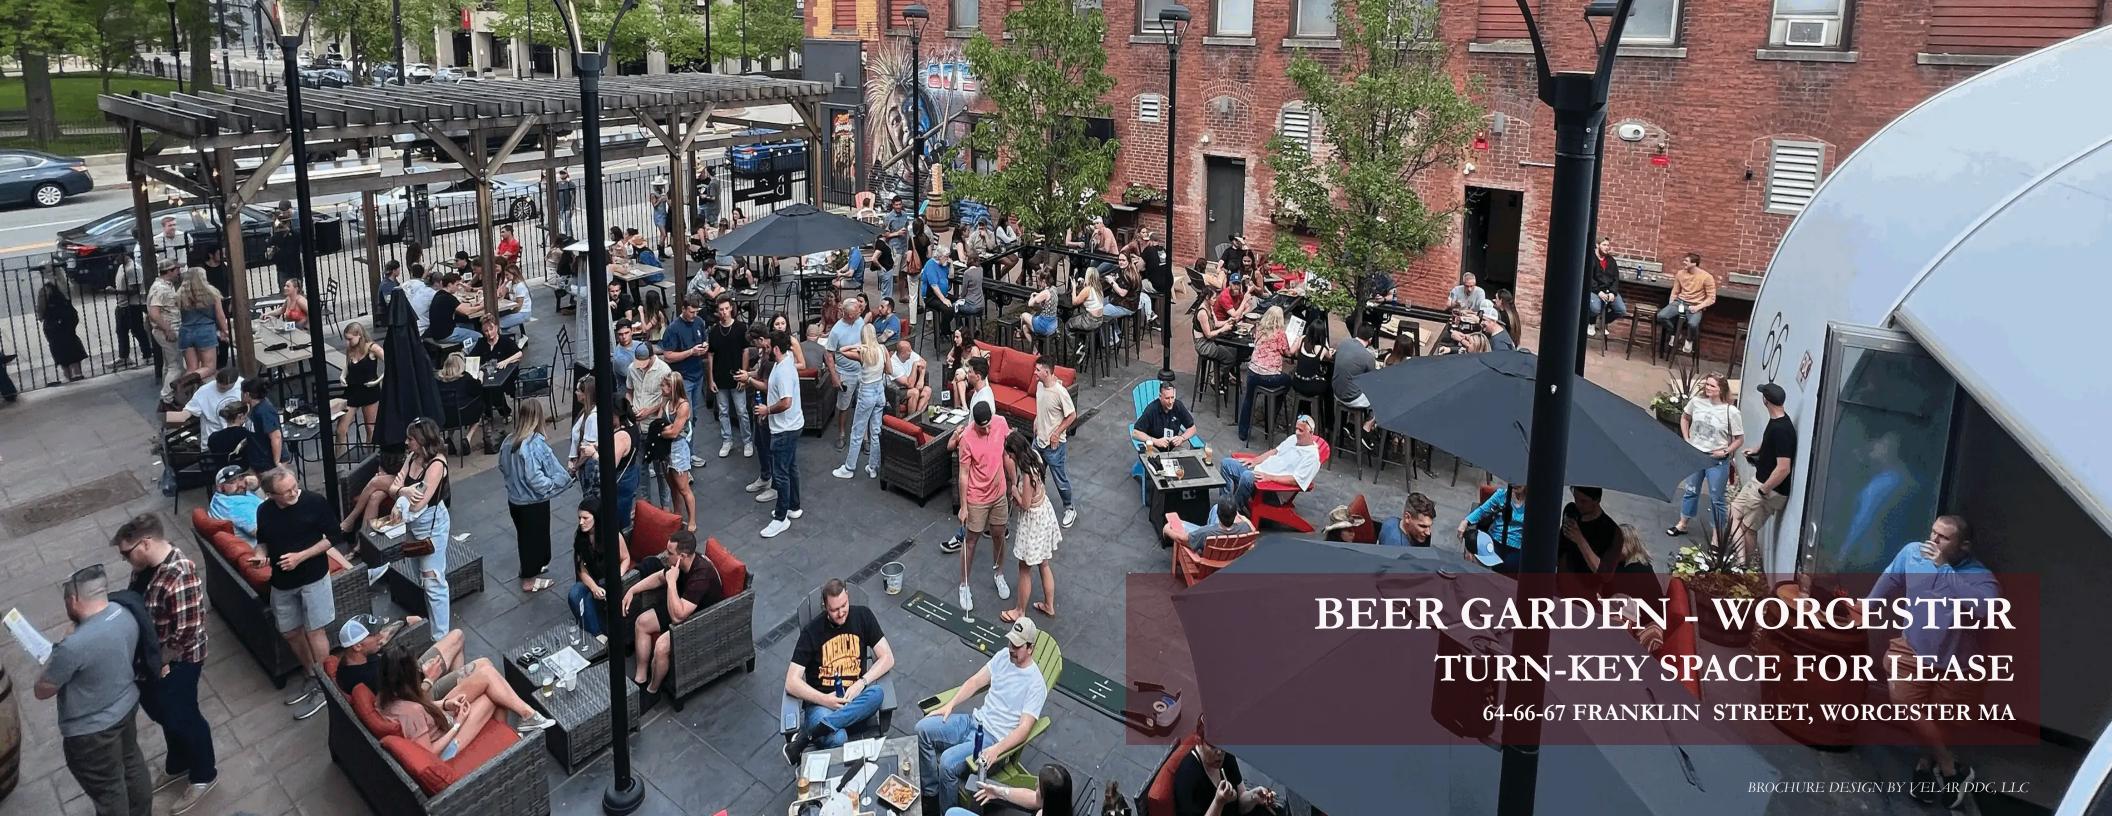

r's true mixed-use 18-hour campus.
- + Across from Worcester Common.
- + 5-Minute walk to the Polar Park.
- + 5-Minute walk to Worcester Union Station
- +Within residential/commercial Grid District

+Walking distance to theaters, shops, restaurants, City Hall.





## 62-66 FRANKLIN - 3 VERSATILE SPACES



## SNAPSHOT

#### + THREE VERSATILE SPACES

- 1 Exterior Beer Garden **4,180 SF**
- 2 Interior Beer Garden Bar 1,858 SF
- 3 Beer Garden Pavilion **3,750 SF**

#### + AMENITIES

- + Commercial Kitchen 1,280 SF
- + Amenity Bathrooms 1,082 SF
- + Basement **2,600 SF**(Storage and walk-in cooler available)
- + TOTAL TURN-KEY SPACE
  14,750 SF
- + UP TO 550 OCCUPANTS



# 62-66 FRANKLIN - THE GARDEN









# 62-66 FRANKLIN - THE INDOOR BAR









## 62-66 FRANKLIN - THE PAVILION