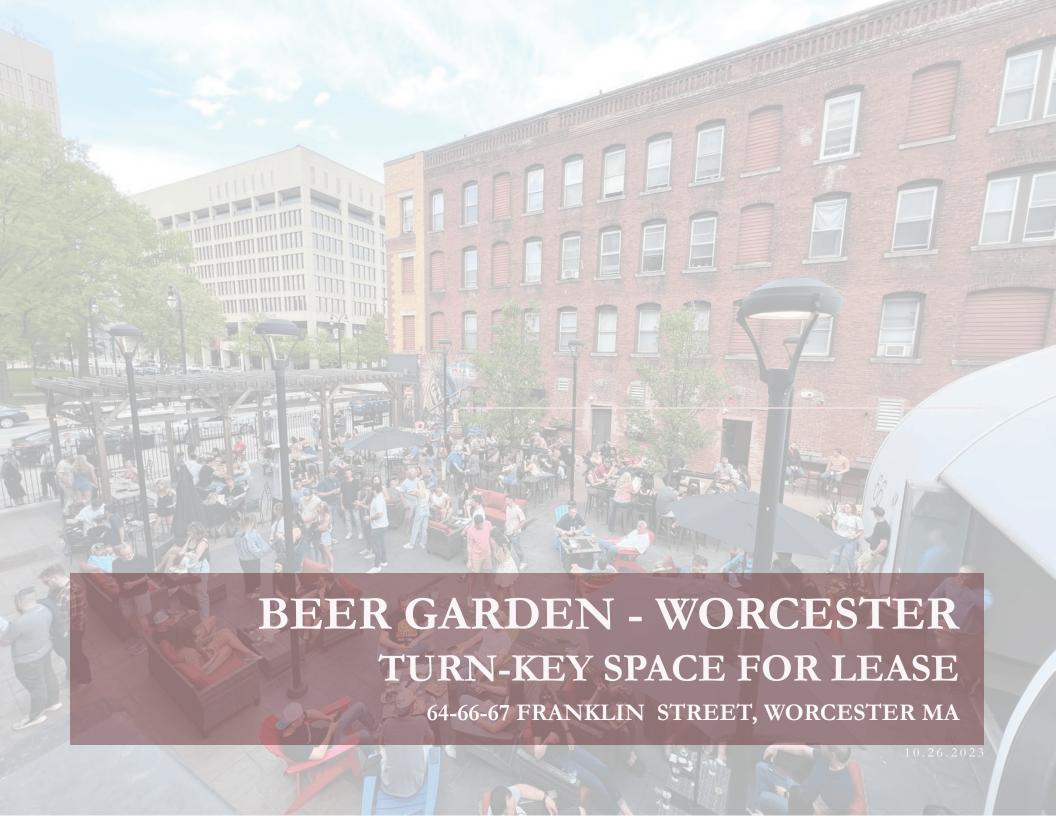

## **LOCATION**

- + Set in Downtown Worcester's true mixed-use 18-hour campus.
- + Across from Worcester Common.
- + 5-Minute walk to the Polar Park.
- + 5-Minute walk to Worcester Union Station
- +Within residential/commercial Grid District

+Walking distance to theaters, shops, restaurants, City Hall.





## 62-66 FRANKLIN - 3 VERSATILE SPACES



## SNAPSHOT

#### + THREE VERSATILE SPACES

- 1 Exterior Beer Garden **4,180 SF**
- 2 Interior Beer Garden Bar 1,858 SF
- 3 Beer Garden Pavilion **3,750 SF**

#### + AMENITIES

- + Commercial Kitchen 1,280 SF
- + Amenity Bathrooms 1,082 SF
- + Basement **2,600 SF**(Storage and walk-in cooler available)
- + TOTAL TURN-KEY SPACE
  14,750 SF
- + UP TO 550 OCCUPANTS



# 62-66 FRANKLIN - THE GARDEN









# 62-66 FRANKLIN - THE INDOOR BAR