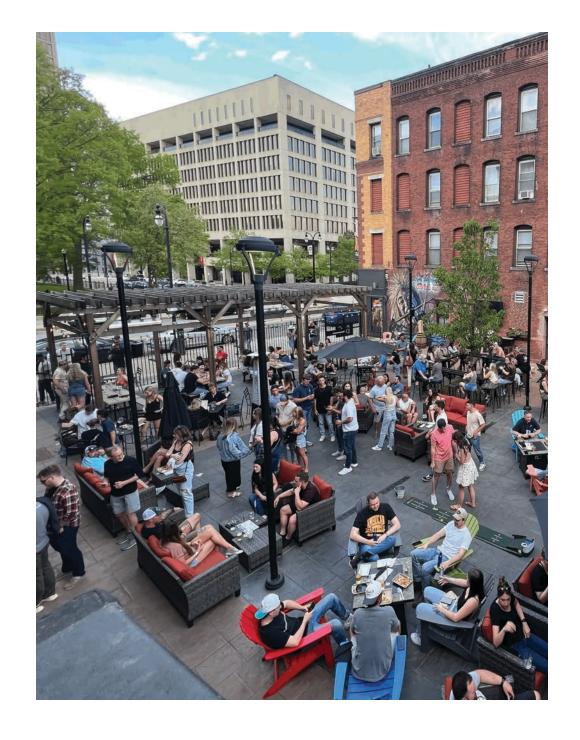

## **LOCATION**

- + Set in Downtown Worcester's true mixed-use 18-hour campus.
- + Across from Worcester Common.
- + 5-Minute walk to the Polar Park.
- + 5-Minute walk to Worcester Union Station
- +Within residential/commercial Grid District

+Walking distance to theaters, shops, restaurants, City Hall.





## 62-66 FRANKLIN - 3 VERSATILE SPACES



## SNAPSHOT

#### + THREE VERSATILE SPACES

- 1 Exterior Beer Garden **4,180 SF**
- 2 Interior Beer Garden Bar 1,858 SF
- 3 Beer Garden Pavilion **3,750 SF**

#### + AMENITIES

- + Commercial Kitchen 1,280 SF
- + Amenity Bathrooms 1,082 SF
- + Basement **2,600 SF**(Storage and walk-in cooler available)
- + TOTAL TURN-KEY SPACE
  14,750 SF
- + UP TO 550 OCCUPANTS



# 62-66 FRANKLIN - THE GARDEN









# 62-66 FRANKLIN - THE INDOOR BAR









## 62-66 FRANKLIN - THE PAVILION