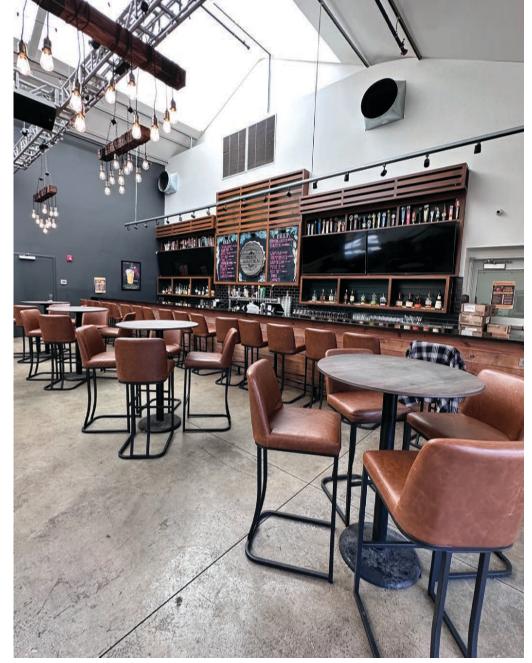

ter's true mixed-use 18-hour campus.
- + Across from Worcester Common.
- + 5-Minute walk to the Polar Park.
- + 5-Minute walk to Worcester Union Station
- +Within residential/commercial Grid District

+Walking distance to theaters, shops, restaurants, City Hall.





## 62-66 FRANKLIN - 3 VERSATILE SPACES



## SNAPSHOT

#### + THREE VERSATILE SPACES

- 1 Exterior Beer Garden **4,180 SF**
- 2 Interior Beer Garden Bar 1,858 SF
- 3 Beer Garden Pavilion **3,750 SF**

#### + AMENITIES

- + Commercial Kitchen 1,280 SF
- + Amenity Bathrooms 1,082 SF
- + Basement **2,600 SF**(Storage and walk-in cooler available)
- + TOTAL TURN-KEY SPACE
  14,750 SF
- + UP TO 550 OCCUPANTS



# 62-66 FRANKLIN - THE GARDEN









# 62-66 FRANKLIN - THE INDOOR BAR









## 62-66 FRANKLIN - THE PAVILION