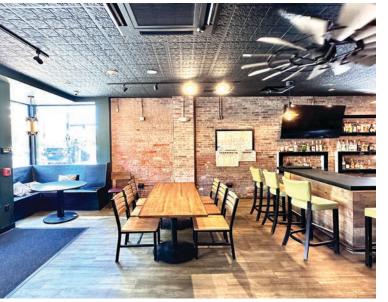

## **LOCATION**

- + Set in Downtown Worcester's true mixed-use 18-hour campus.
- + Across from Worcester Common.
- + 5-Minute walk to the Polar Park.
- + 5-Minute walk to Worcester Union Station
- +Within residential/commercial Grid District

+Walking distance to theaters, shops, restaurants, City Hall.





## 62-66 FRANKLIN - 3 VERSATILE SPACES



## SNAPSHOT

#### + THREE VERSATILE SPACES

- 1 Exterior Beer Garden **4,180 SF**
- 2 Interior Beer Garden Bar 1,858 SF
- 3 Beer Garden Pavilion **3,750 SF**

#### + AMENITIES

- + Commercial Kitchen 1,280 SF
- + Amenity Bathrooms 1,082 SF
- + Basement **2,600 SF**(Storage and walk-in cooler available)
- + TOTAL TURN-KEY SPACE
  14,750 SF
- + UP TO 550 OCCUPANTS



# 62-66 FRANKLIN - THE GARDEN









# 62-66 FRANKLIN - THE INDOOR BAR









## 62-66 FRANKLIN - THE PAVILION