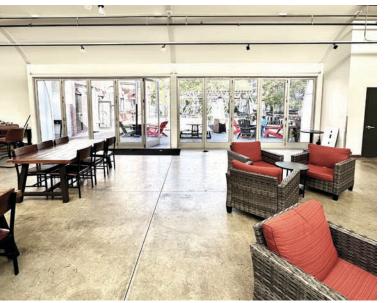

rcester's true mixed-use 18-hour campus.
- + Across from Worcester Common.
- + 5-Minute walk to the Polar Park.
- + 5-Minute walk to Worcester Union Station
- +Within residential/commercial Grid District

+Walking distance to theaters, shops, restaurants, City Hall.





## 62-66 FRANKLIN - 3 VERSATILE SPACES



## SNAPSHOT

#### + THREE VERSATILE SPACES

- 1 Exterior Beer Garden **4,180 SF**
- 2 Interior Beer Garden Bar 1,858 SF
- 3 Beer Garden Pavilion **3,750 SF**

#### + AMENITIES

- + Commercial Kitchen 1,280 SF
- + Amenity Bathrooms 1,082 SF
- + Basement **2,600 SF**(Storage and walk-in cooler available)
- + TOTAL TURN-KEY SPACE
  14,750 SF
- + UP TO 550 OCCUPANTS



# 62-66 FRANKLIN - THE GARDEN









# 62-66 FRANKLIN - THE INDOOR BAR









## 62-66 FRANKLIN - THE PAVILION