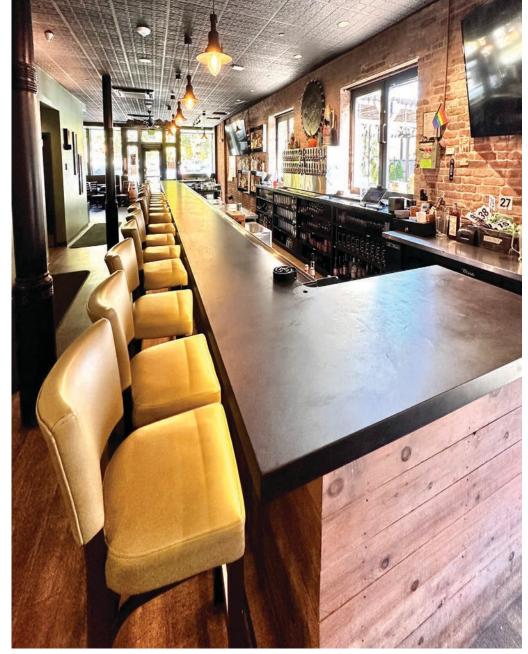

# **LOCATION**

- + Set in Downtown Worcester's true mixed-use 18-hour campus.
- + Across from Worcester Common.
- + 5-Minute walk to the Polar Park.
- + 5-Minute walk to Worcester Union Station
- +Within residential/commercial Grid District

+Walking distance to theaters, shops, restaurants, City Hall.





## 62-66 FRANKLIN - 3 VERSATILE SPACES



## SNAPSHOT

#### + THREE VERSATILE SPACES

- 1 Exterior Beer Garden **4,180 SF**
- 2 Interior Beer Garden Bar 1,858 SF
- 3 Beer Garden Pavilion **3,750 SF**

#### + AMENITIES

- + Commercial Kitchen 1,280 SF
- + Amenity Bathrooms 1,082 SF
- + Basement **2,600 SF**(Storage and walk-in cooler available)
- + TOTAL TURN-KEY SPACE
  14,750 SF
- + UP TO 550 OCCUPANTS



# 62-66 FRANKLIN - THE GARDEN









# 62-66 FRANKLIN - THE INDOOR BAR









## 62-66 FRANKLIN - THE PAVILION