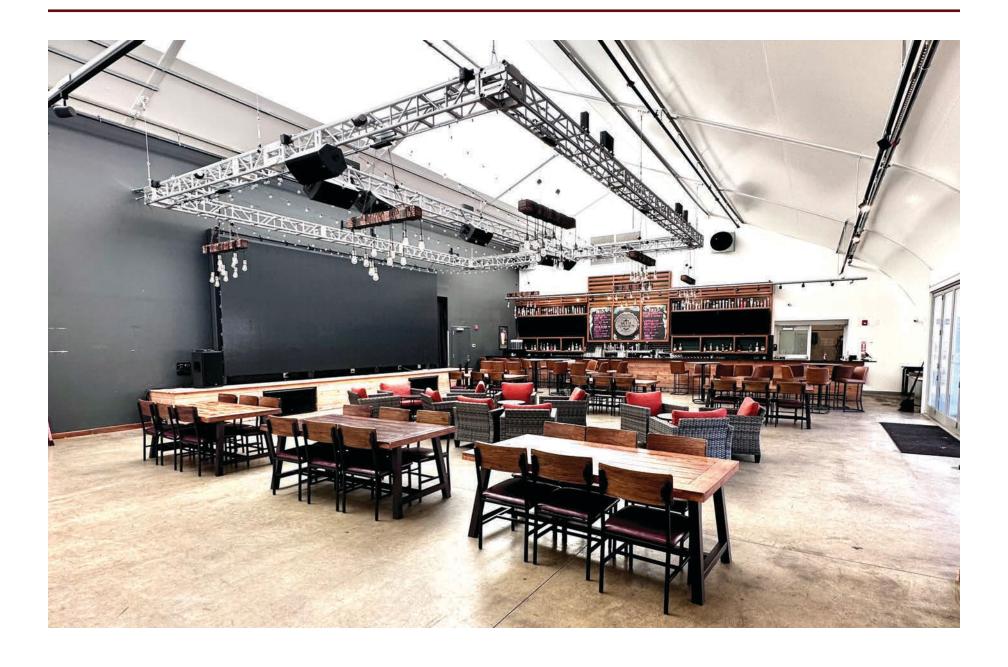

Worcester's true mixed-use 18-hour campus.
- + Across from Worcester Common.
- + 5-Minute walk to the Polar Park.
- + 5-Minute walk to Worcester Union Station
- +Within residential/commercial Grid District

+Walking distance to theaters, shops, restaurants, City Hall.





## 62-66 FRANKLIN - 3 VERSATILE SPACES



## SNAPSHOT

#### + THREE VERSATILE SPACES

- 1 Exterior Beer Garden **4,180 SF**
- 2 Interior Beer Garden Bar 1,858 SF
- 3 Beer Garden Pavilion **3,750 SF**

#### + AMENITIES

- + Commercial Kitchen 1,280 SF
- + Amenity Bathrooms 1,082 SF
- + Basement **2,600 SF**(Storage and walk-in cooler available)
- + TOTAL TURN-KEY SPACE
  14,750 SF
- + UP TO 550 OCCUPANTS



# 62-66 FRANKLIN - THE GARDEN









# 62-66 FRANKLIN - THE INDOOR BAR









## 62-66 FRANKLIN - THE PAVILION