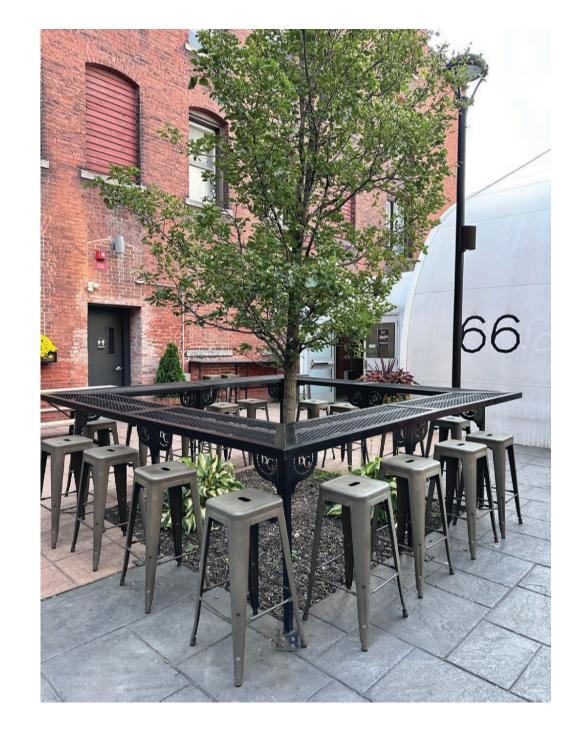

## **LOCATION**

- + Set in Downtown Worcester's true mixed-use 18-hour campus.
- + Across from Worcester Common.
- + 5-Minute walk to the Polar Park.
- + 5-Minute walk to Worcester Union Station
- +Within residential/commercial Grid District

+Walking distance to theaters, shops, restaurants, City Hall.





## 62-66 FRANKLIN - 3 VERSATILE SPACES



## SNAPSHOT

#### + THREE VERSATILE SPACES

- 1 Exterior Beer Garden **4,180 SF**
- 2 Interior Beer Garden Bar 1,858 SF
- 3 Beer Garden Pavilion **3,750 SF**

#### + AMENITIES

- + Commercial Kitchen 1,280 SF
- + Amenity Bathrooms 1,082 SF
- + Basement **2,600 SF**(Storage and walk-in cooler available)
- + TOTAL TURN-KEY SPACE
  14,750 SF
- + UP TO 550 OCCUPANTS



# 62-66 FRANKLIN - THE GARDEN









# 62-66 FRANKLIN - THE INDOOR BAR









## 62-66 FRANKLIN - THE PAVILION