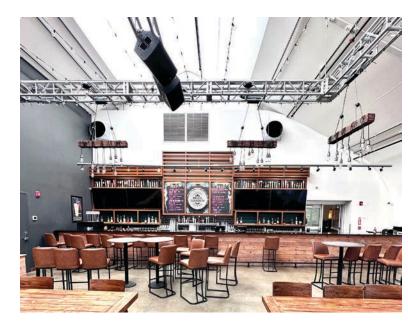

ester's true mixed-use 18-hour campus.
- + Across from Worcester Common.
- + 5-Minute walk to the Polar Park.
- + 5-Minute walk to Worcester Union Station
- +Within residential/commercial Grid District

+Walking distance to theaters, shops, restaurants, City Hall.





## 62-66 FRANKLIN - 3 VERSATILE SPACES



## SNAPSHOT

#### + THREE VERSATILE SPACES

- 1 Exterior Beer Garden **4,180 SF**
- 2 Interior Beer Garden Bar 1,858 SF
- 3 Beer Garden Pavilion **3,750 SF**

#### + AMENITIES

- + Commercial Kitchen 1,280 SF
- + Amenity Bathrooms 1,082 SF
- + Basement **2,600 SF**(Storage and walk-in cooler available)
- + TOTAL TURN-KEY SPACE
  14,750 SF
- + UP TO 550 OCCUPANTS



# 62-66 FRANKLIN - THE GARDEN









# 62-66 FRANKLIN - THE INDOOR BAR









## 62-66 FRANKLIN - THE PAVILION