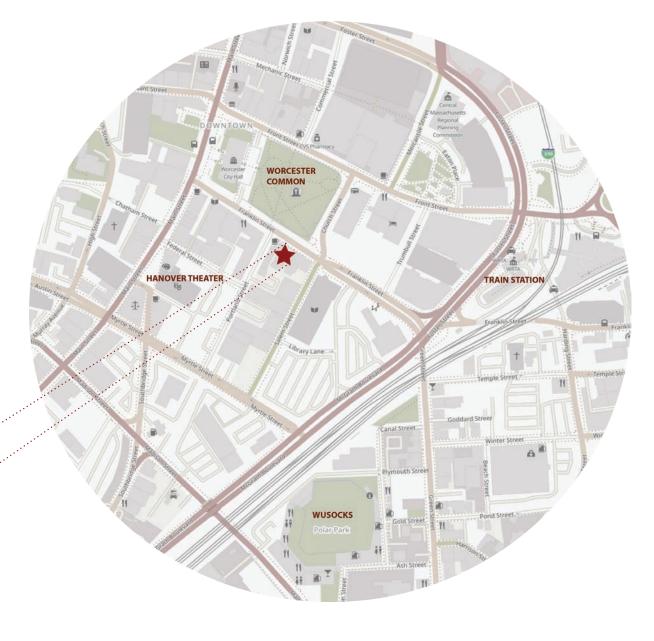

## **LOCATION**

- + Set in Downtown Worcester's true mixed-use 18-hour campus.
- + Across from Worcester Common.
- + 5-Minute walk to the Polar Park.
- + 5-Minute walk to Worcester Union Station
- +Within residential/commercial Grid District

+Walking distance to theaters, shops, restaurants, City Hall.