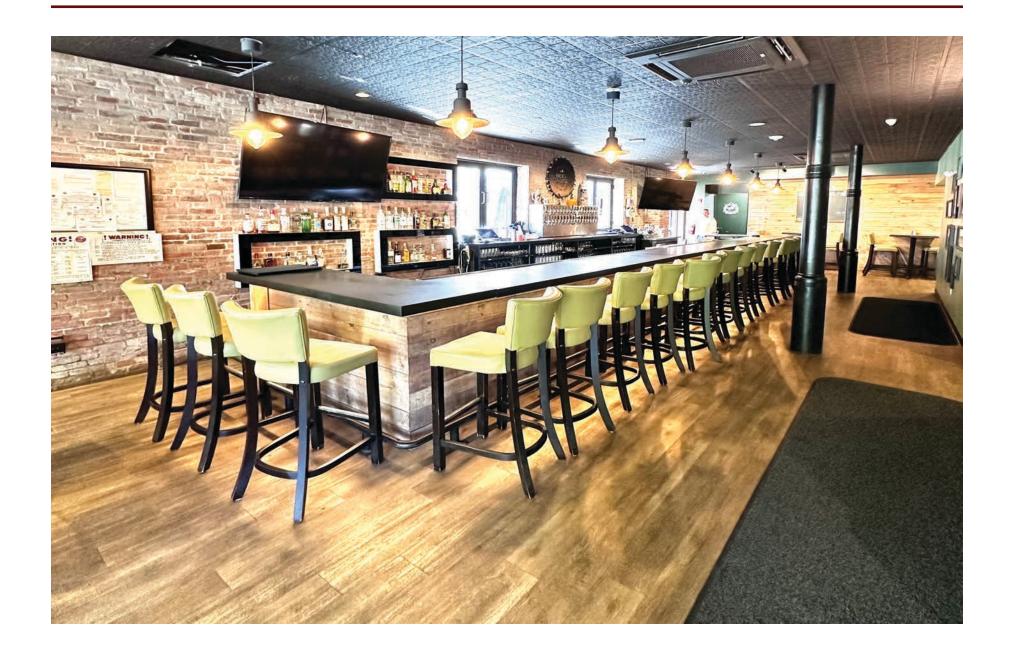

## **LOCATION**

- + Set in Downtown Worcester's true mixed-use 18-hour campus.
- + Across from Worcester Common.
- + 5-Minute walk to the Polar Park.
- + 5-Minute walk to Worcester Union Station
- +Within residential/commercial Grid District

+Walking distance to theaters, shops, restaurants, City Hall.





## 62-66 FRANKLIN - 3 VERSATILE SPACES



## SNAPSHOT

#### + THREE VERSATILE SPACES

- 1 Exterior Beer Garden **4,180 SF**
- 2 Interior Beer Garden Bar 1,858 SF
- 3 Beer Garden Pavilion **3,750 SF**

#### + AMENITIES

- + Commercial Kitchen 1,280 SF
- + Amenity Bathrooms 1,082 SF
- + Basement **2,600 SF**(Storage and walk-in cooler available)
- + TOTAL TURN-KEY SPACE
  14,750 SF
- + UP TO 550 OCCUPANTS



# 62-66 FRANKLIN - THE GARDEN









# 62-66 FRANKLIN - THE INDOOR BAR









## 62-66 FRANKLIN - THE PAVILION