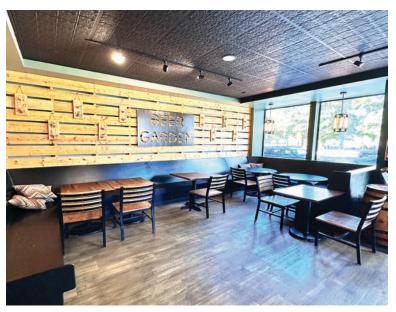

## **LOCATION**

- + Set in Downtown Worcester's true mixed-use 18-hour campus.
- + Across from Worcester Common.
- + 5-Minute walk to the Polar Park.
- + 5-Minute walk to Worcester Union Station
- +Within residential/commercial Grid District

+Walking distance to theaters, shops, restaurants, City Hall.





## 62-66 FRANKLIN - 3 VERSATILE SPACES



## SNAPSHOT

#### + THREE VERSATILE SPACES

- 1 Exterior Beer Garden **4,180 SF**
- 2 Interior Beer Garden Bar 1,858 SF
- 3 Beer Garden Pavilion **3,750 SF**

#### + AMENITIES

- + Commercial Kitchen 1,280 SF
- + Amenity Bathrooms 1,082 SF
- + Basement **2,600 SF**(Storage and walk-in cooler available)
- + TOTAL TURN-KEY SPACE
  14,750 SF
- + UP TO 550 OCCUPANTS



# 62-66 FRANKLIN - THE GARDEN









# 62-66 FRANKLIN - THE INDOOR BAR









## 62-66 FRANKLIN - THE PAVILION