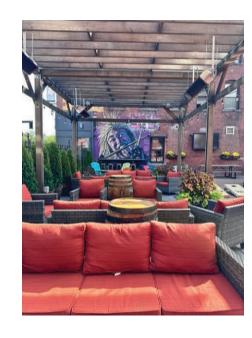

## **LOCATION**

- + Set in Downtown Worcester's true mixed-use 18-hour campus.
- + Across from Worcester Common.
- + 5-Minute walk to the Polar Park.
- + 5-Minute walk to Worcester Union Station
- +Within residential/commercial Grid District

+Walking distance to theaters, shops, restaurants, City Hall.





## 62-66 FRANKLIN - 3 VERSATILE SPACES



## SNAPSHOT

#### + THREE VERSATILE SPACES

- 1 Exterior Beer Garden **4,180 SF**
- 2 Interior Beer Garden Bar 1,858 SF
- 3 Beer Garden Pavilion **3,750 SF**

#### + AMENITIES

- + Commercial Kitchen 1,280 SF
- + Amenity Bathrooms 1,082 SF
- + Basement **2,600 SF**(Storage and walk-in cooler available)
- + TOTAL TURN-KEY SPACE
  14,750 SF
- + UP TO 550 OCCUPANTS



# 62-66 FRANKLIN - THE GARDEN









# 62-66 FRANKLIN - THE INDOOR BAR









## 62-66 FRANKLIN - THE PAVILION