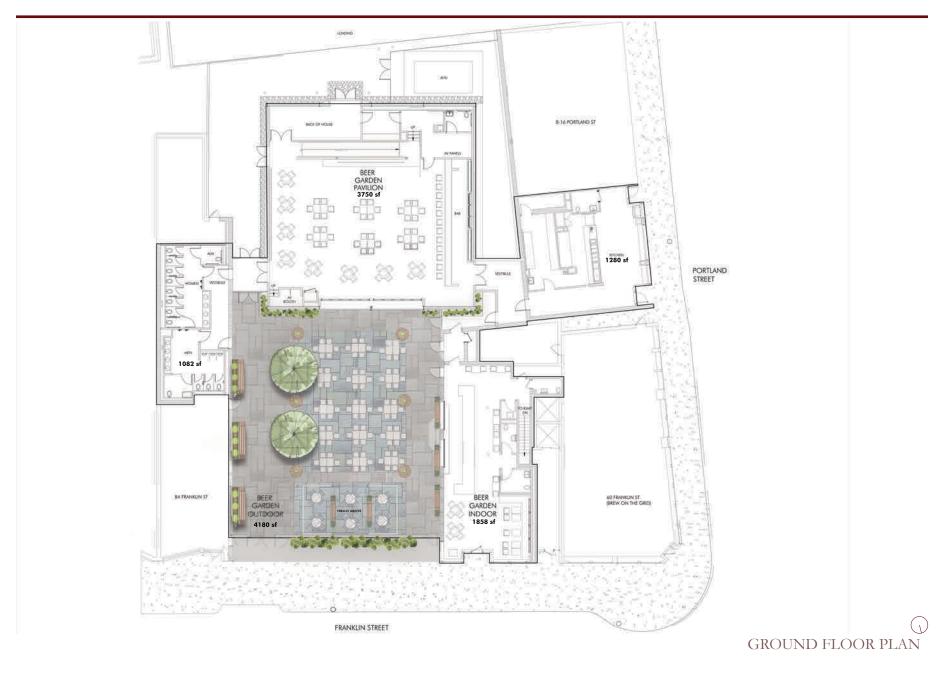

#### + THREE VERSATILE SPACES

- 1 Exterior Beer Garden **4,180 SF**
- 2 Interior Beer Garden Bar 1,858 SF
- 3 Beer Garden Pavilion **3,750 SF**

#### + AMENITIES

- + Commercial Kitchen 1,280 SF
- + Amenity Bathrooms 1,082 SF
- + Basement **2,600 SF**(Storage and walk-in cooler available)
- + TOTAL TURN-KEY SPACE
  14,750 SF
- + UP TO 550 OCCUPANTS