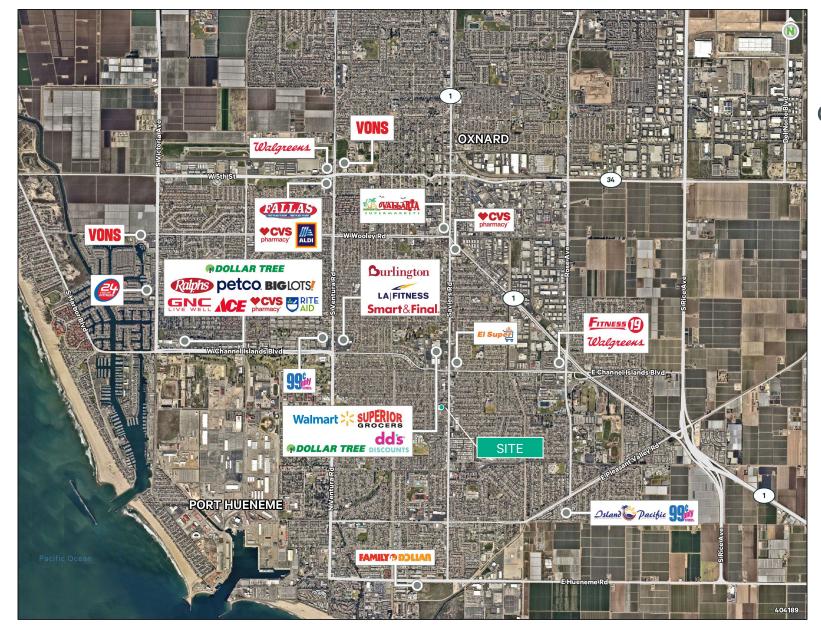

# **Property Information:**

- Grocery anchored shopping center
- Redevelopment plans include drive-thru and carwash pads
- In-line retail space
- Centrally located in Oxnard, in high density trade area, with over 165,863 residential population within a 3-mile radius

#### DEMOGRAPHICS (2022 Est) Source: Esri

|                          | 1-Mile   | 2-Mile   | 3-Mile   |
|--------------------------|----------|----------|----------|
| Residential Population   | 38,791   | 110,056  | 158,060  |
| Daytime Population       | 27,720   | 84,973   | 126,723  |
| Average Household Income | \$94,418 | \$89,153 | \$94,901 |

#### TRAFFIC COUNTS

| Saviers Rd & Bryce Ave | 13,657 ADT |
|------------------------|------------|
| Source: Placer 2019    |            |