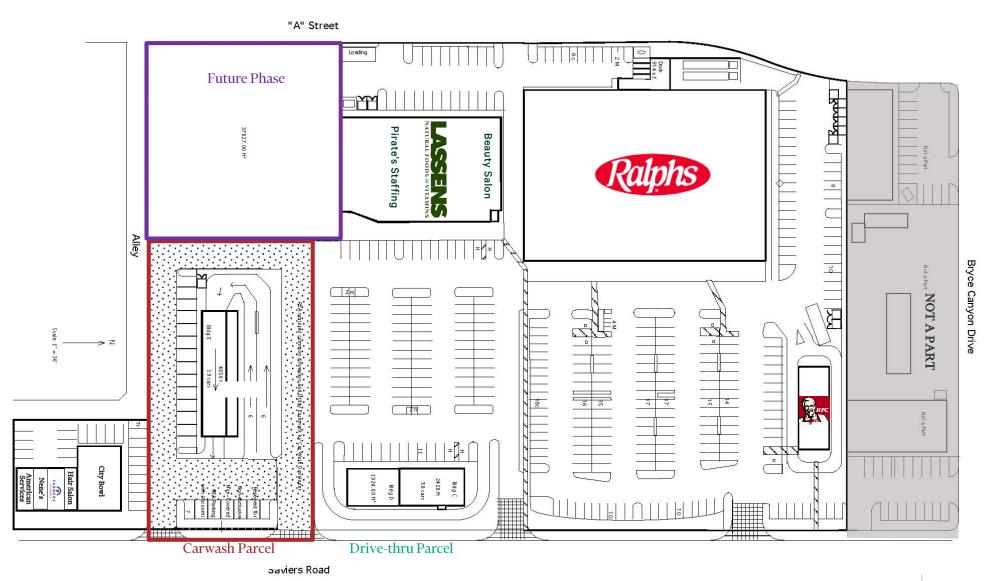

# SITE PLAN - DRIVE THRU & CARWASH PARCELS

#### AVAILABILITIES - GROUND LEASE

|                   | Size              |
|-------------------|-------------------|
| Drive-thru Parcel | Approx. 0.53 Acre |
| Carwash Parcel    | Approx. 1 Acre    |

#### **AVAILABILITIES - GROUND LEASE**

|                         | Size              |
|-------------------------|-------------------|
| Drive-thru Parcel       | Approx. 0.53 Acre |
| Carwash Parcel          | Approx. 1 Acre    |
| AVAILABILITIES - RETAIL |                   |
| Retail Shop Space       | 2,200 SF          |
|                         | 5,000 SF          |