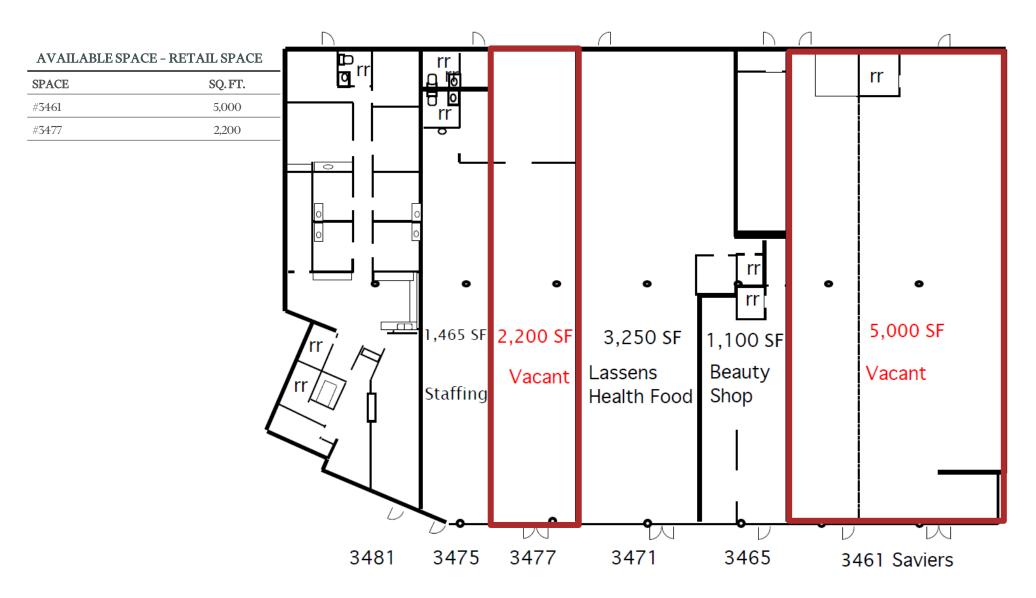

## SITE PLAN - RETAIL SPACE

#### **AVAILABILITIES - GROUND LEASE**

|                         | Size              |
|-------------------------|-------------------|
| Drive-thru Parcel       | Approx. 0.53 Acre |
| Carwash Parcel          | Approx. 1 Acre    |
| AVAILABILITIES - RETAIL |                   |
| Retail Shop Space       | 2,200 SF          |
|                         | 5,000 SF          |