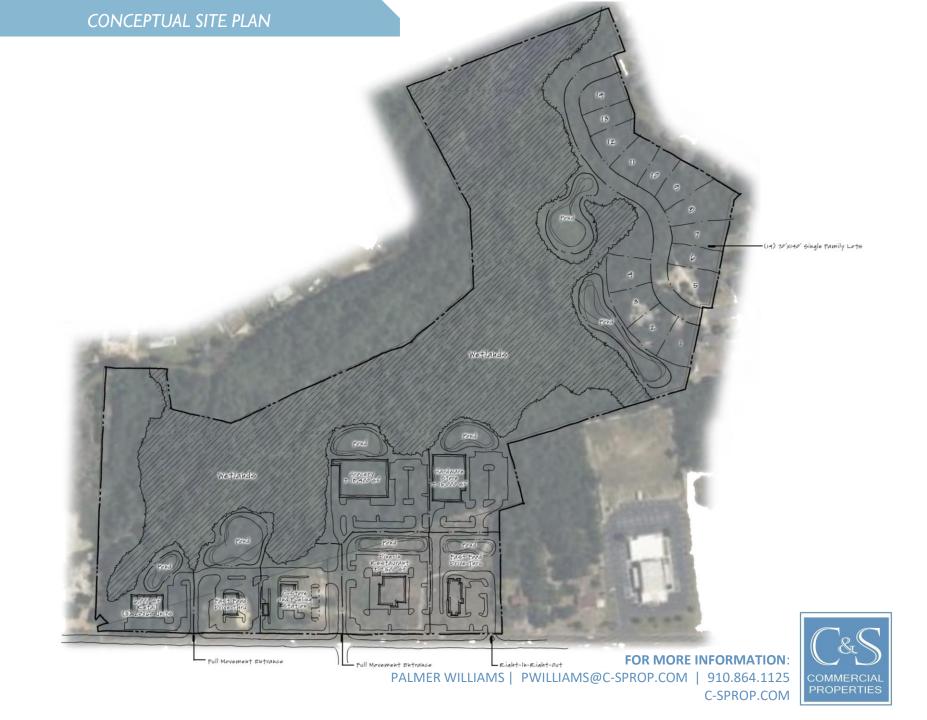

### **PROPERTY OVERVIEW**

This commercial property consists of  $\sim 10$  +/- developable acres across five parcels. Willing to ground lease/subdivide outparcels. Centrally located near Jack Britt High School and the Harris Teeter and Food Lion Shopping Centers, this opportunity is poised for success in this rapidly growing area!

## **PROPERTY HIGHLIGHTS**

- I0 +/- acres (willing to subdivide)
- Significant surrounding residential developments
- Proximity to schools
- Cumberland County zoning
- Centrally located near shopping district
- High traffic count