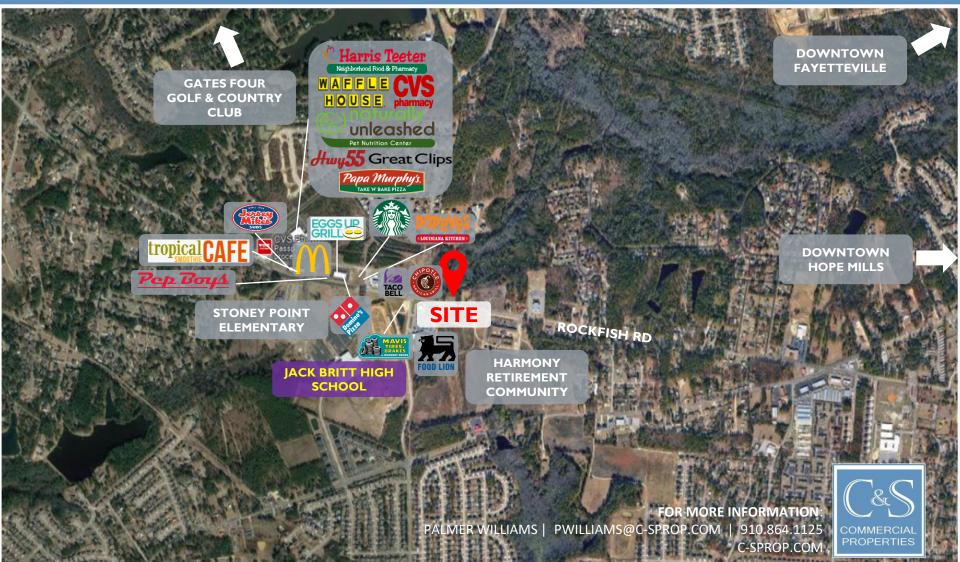

### **PROPERTY OVERVIEW**

This commercial property consists of  $\sim 10$  +/- developable acres across five parcels. Willing to ground lease/subdivide outparcels. Centrally located near Jack Britt High School and the Harris Teeter and Food Lion Shopping Centers, this opportunity is poised for success in this rapidly growing area!

## **PROPERTY HIGHLIGHTS**

- I0 +/- acres (willing to subdivide)
- Significant surrounding residential developments
- Proximity to schools
- Cumberland County zoning
- Centrally located near shopping district
- High traffic count