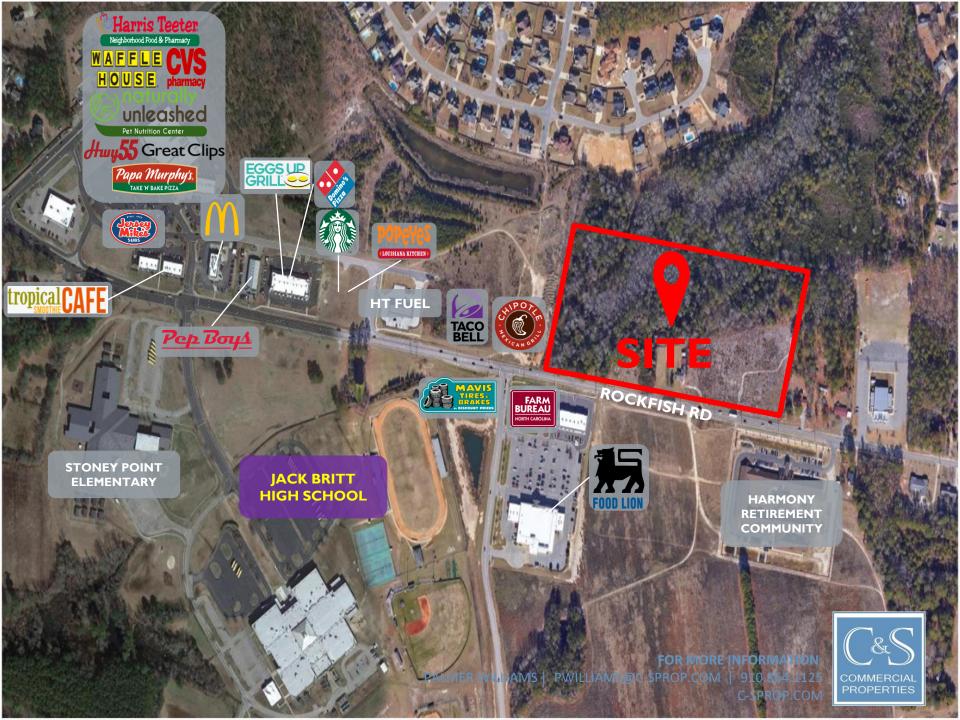

### **PROPERTY OVERVIEW**

This commercial property consists of  $\sim 10$  +/- developable acres across five parcels. Willing to ground lease/subdivide outparcels. Centrally located near Jack Britt High School and the Harris Teeter and Food Lion Shopping Centers, this opportunity is poised for success in this rapidly growing area!

## **PROPERTY HIGHLIGHTS**

- I0 +/- acres (willing to subdivide)
- Significant surrounding residential developments
- Proximity to schools
- Cumberland County zoning
- Centrally located near shopping district
- High traffic count