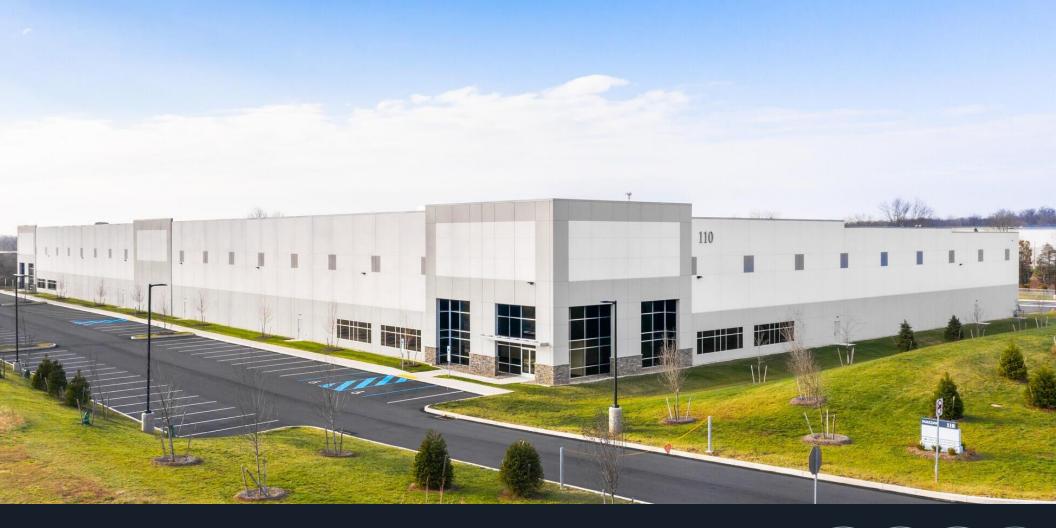

## Available for Lease

110 W Pumping Station Road, Quakertown, PA

±145,800 SF available immediately (divisible)