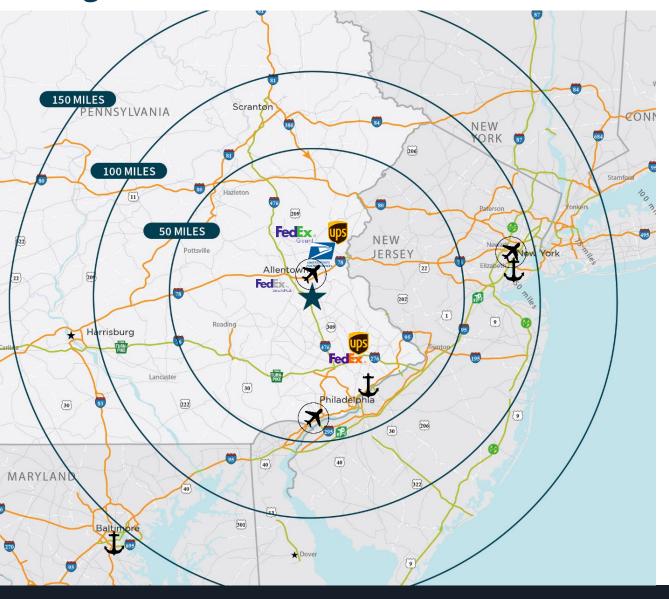

## **Regional Overview**

|                               | Distance<br>(mi) | Drive Time<br>(min/hrs) |
|-------------------------------|------------------|-------------------------|
| Distances to Cities           |                  |                         |
| Philadelphia, PA              | 47               | 50 min.                 |
| New York City, NY             | 94               | 1 hr. 30 min.           |
| Baltimore, MD                 | 133              | 2 hr. 10 min.           |
| Washington, DC                | 172              | 3 hr. 2 min.            |
| Boston, MA                    | 315              | 5 hr. 3 min.            |
| Distances to Intermodal       |                  |                         |
| Norfolk Southern Bethlehem    | 47               | 50 min.                 |
| Distances to Ports & Airports |                  |                         |
| Lehigh Valley Intl Airport    | 17               | 28 min.                 |
| PhilaPort                     | 52               | 59 min.                 |
| Philadelphia Intl Airport     | 54               | 57 min.                 |
| Newark Libery Intl Airport    | 84               | 1 hr. 20 min.           |
| Port of NJ/NY                 | 93               | 1 hr. 25 min.           |
| Port of Baltimore             | 137              | 2 hr. 10 min.           |
| Distances to Parcel           |                  |                         |
| USPS Allentown                | 17               | 24 min.                 |
| FedEx Ground Northampton      | 19               | 30 min.                 |
| FedEx SmartPost               | 21               | 26 min.                 |
| UPS Hub Easton                | 26               | 30 min.                 |
| UPS Horsham                   | 26               | 40 min.                 |
| FedEx Fort Washington         | 27               | 35 min.                 |