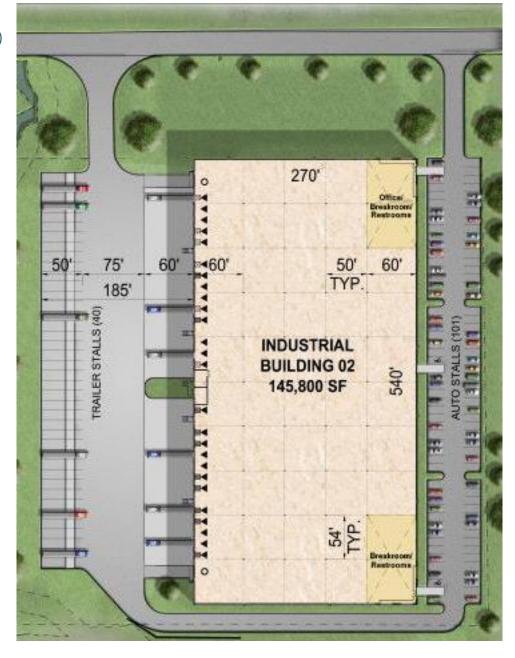

## **Site Plan & Building Specifications**

**BUILDING SIZE** 145,800 SF (Divisible 50,000 SF - 145,800 SF)

**DIMENSIONS** 540' x 270'

BUILD DATE 2019

CEILING HEIGHT 32'

**DOCK DOORS** 26 (9' x 10') fully equipped with mechanical

levelers, seals, bumpers, locks, and lights

**DRIVE-IN DOORS** 2 (12' x 14')

**COLUMN SPACING** 50' x 54' typical with a 60' speed bay

**POWER** 3,000 amps, 480/277 volt, 3-phase service

FIRE PROTECTION ESFR sprinkler

**TRUCK COURT** 185' – fully secured with electric gate and

guard house

**CAR PARKING SPACES** 101 stalls

**TRAILER PARKING SPACES** 40 stalls

**LIGHTING** Motion-sensored LED lighting