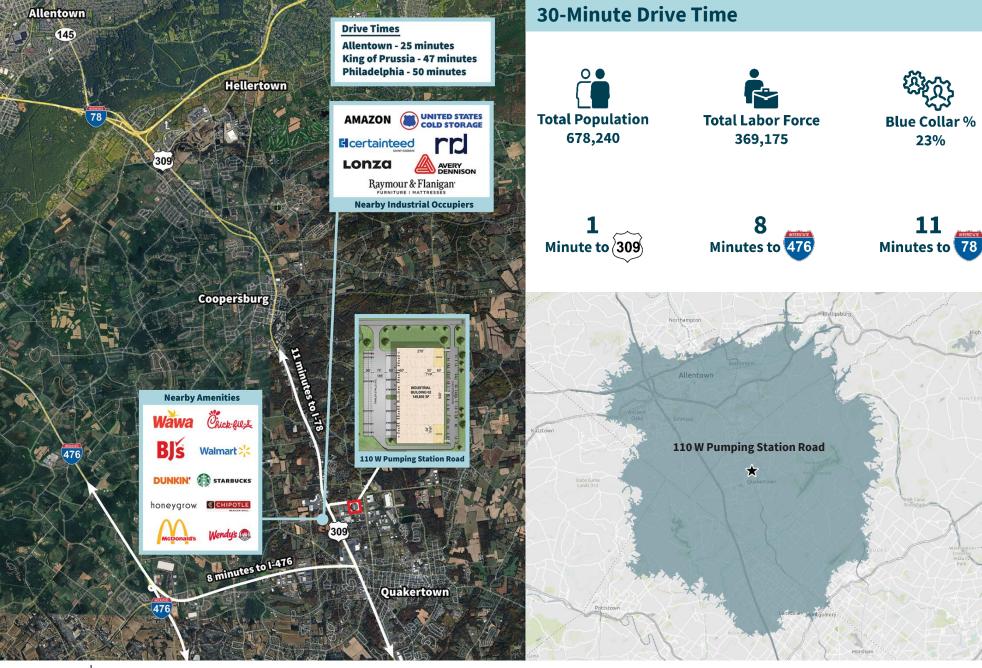

## Available for Lease

110 W Pumping Station Road, Quakertown, PA

±145,800 SF available immediately (divisible)





## **Site Plan & Building Specifications**

**BUILDING SIZE** 145,800 SF (Divisible 50,000 SF - 145,800 SF)

**DIMENSIONS** 540' x 270'

BUILD DATE 2019

CEILING HEIGHT 32'

**DOCK DOORS** 26 (9' x 10') fully equipped with mechanical

levelers, seals, bumpers, locks, and lights

**DRIVE-IN DOORS** 2 (12' x 14')

**COLUMN SPACING** 50' x 54' typical with a 60' speed bay

**POWER** 3,000 amps, 480/277 volt, 3-phase service

FIRE PROTECTION ESFR sprinkler

**TRUCK COURT** 185' – fully secured with electric gate and

guard house

**CAR PARKING SPACES** 101 stalls

**TRAILER PARKING SPACES** 40 stalls

**LIGHTING** Motion-sensored LED lighting







## **Location Overview**







## **Regional Overview**



|                               | Distance<br>(mi) | Drive Time<br>(min/hrs) |
|-------------------------------|------------------|-------------------------|
| Distances to Cities           |                  |                         |
| Philadelphia, PA              | 47               | 50 min.                 |
| New York City, NY             | 94               | 1 hr. 30 min.           |
| Baltimore, MD                 | 133              | 2 hr. 10 min.           |
| Washington, DC                | 172              | 3 hr. 2 min.            |
| Boston, MA                    | 315              | 5 hr. 3 min.            |
| Distances to Intermodal       |                  |                         |
| Norfolk Southern Bethlehem    | 47               | 50