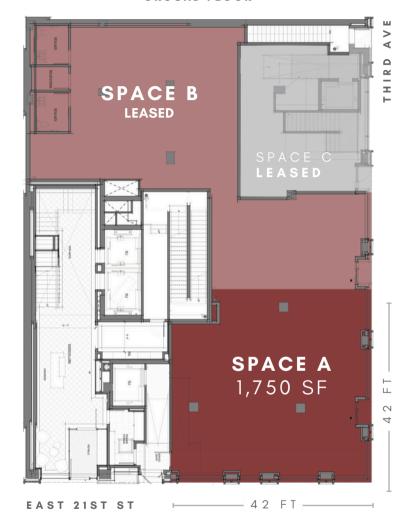

#### SPACE

- Ground floor space + basement
- 5,000 SQ FT on grade
- 2,800 SQ FT basement
- Ground floor ceiling 11 FT 4 IN

#### FRONTAGE

60 FT on Third Ave 42 FT on 21st St

#### **TENANTS**

Space A - Vacant Space B - Pilates Studio (Opening in 2025) Space C - High End Grocer