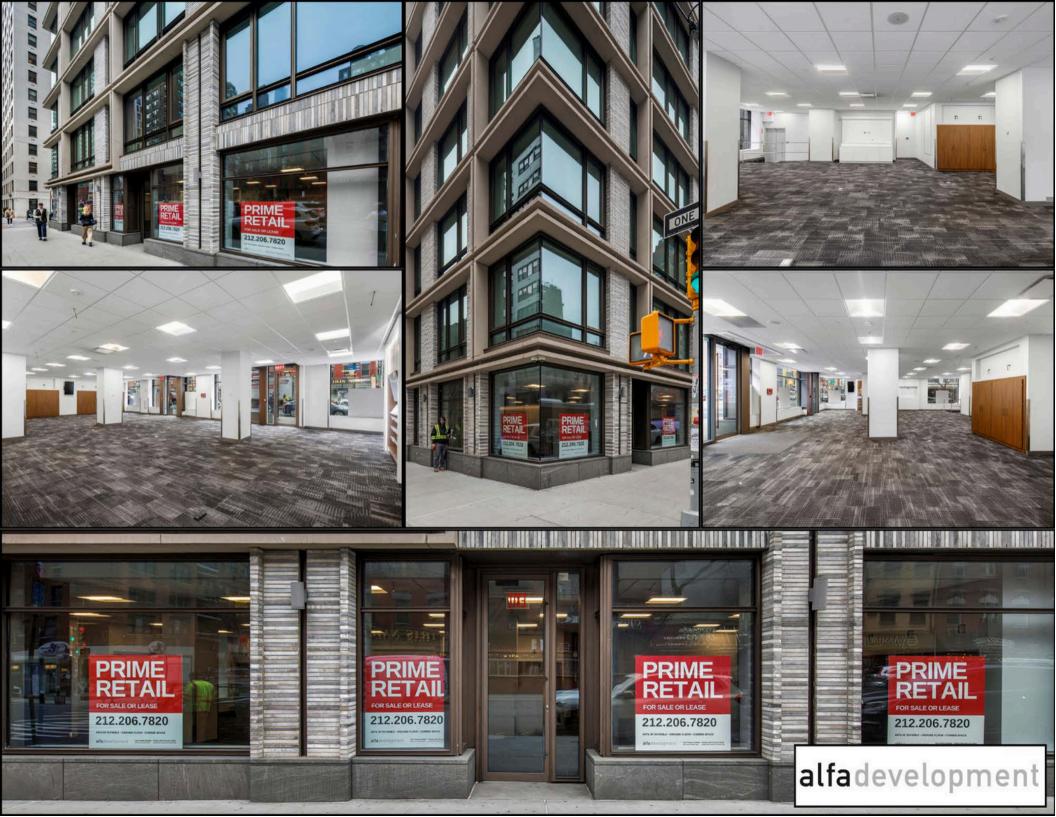

#### SPACE

- Ground floor space + basement
- 5,000 SQ FT on grade
- 2,800 SQ FT basement
- Ground floor ceiling 11 FT 4 IN

#### **FEATURES**

Located in the heart of Gramercy
LEED GOLD Certified 5 Star Building
Newly installed Daikin Heat Pumps
Turnkey renovated space
Formerly occupied by Spectrum Retail

See a 3D Virtual Tour of 261 Third Ave

#### **TENANTS**

Space A - Vacant Space B - Pilates Studio (Opening in 2025) Space C - High End Grocer