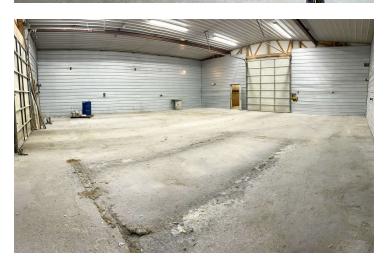

#### **PROPERTY OVERVIEW**

Introducing a prime 12,000 SF office/warehouse space that sits on 7+/- acres perfect for a laydown yard or expansion, with exceptional visibility from I-26. This versatile property features 14 ft roll-up doors, two docks, and two drive-in bays, ensuring seamless operations for your business. The office area is fully heated and cooled for year-round comfort, while the spacious warehouse is equipped with efficient gas heat. The property is also secured with a robust security fence, providing added peace of mind.

#### **PROPERTY HIGHLIGHTS**

- 12,000 SF office/warehouse space
- Exceptional visibility from I-26
- 14 ft roll-up doors
- Two docks and two drive-in bays
- · Heated and cooled office area
- Warehouse with efficient gas heat
- Secure property with robust security fence

# Additional Photos

DAVID BROCK 803.312.1908 realtor1691@gmail.com

191 Sweet Bay Road Saint Matthews, SC 29135