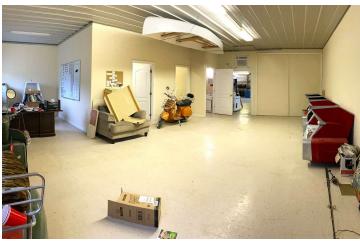

#### **PROPERTY OVERVIEW**

Introducing a prime 12,000 SF office/warehouse space that sits on 7+/- acres perfect for a laydown yard or expansion, with exceptional visibility from I-26. This versatile property features 14 ft roll-up doors, two docks, and two drive-in bays, ensuring seamless operations for your business. The office area is fully heated and cooled for year-round comfort, while the spacious warehouse is equipped with efficient gas heat. The property is also secured with a robust security fence, providing added peace of mind.

#### **PROPERTY HIGHLIGHTS**

- 12,000 SF office/warehouse space
- Exceptional visibility from I-26
- 14 ft roll-up doors
- Two docks and two drive-in bays
- · Heated and cooled office area
- Warehouse with efficient gas heat
- Secure property with robust security fence

# Additional Photos

DAVID BROCK 803.312.1908 realtor1691@gmail.com

191 Sweet Bay Road Saint Matthews, SC 29135