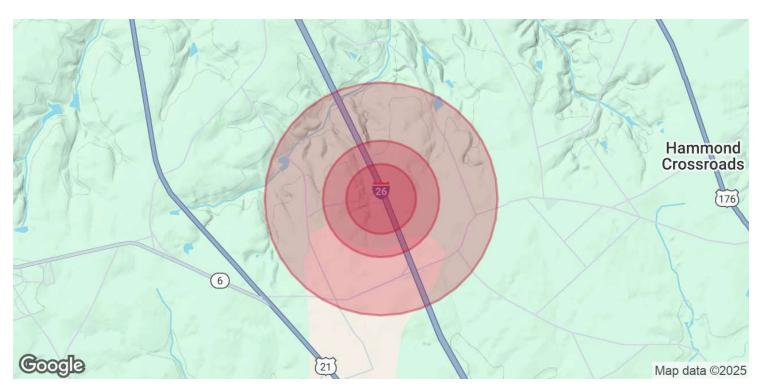

## **Demographics Map & Report**

| POPULATION           | 0.3 MILES | 0.5 MILES | 1 MILE |
|----------------------|-----------|-----------|--------|
| Total Population     | 11        | 44        | 164    |
| Average Age          | 43        | 43        | 43     |
| Average Age (Male)   | 43        | 43        | 43     |
| Average Age (Female) | 44        | 44        | 44     |

| HOUSEHOLDS & INCOME | 0.3 MILES | 0.5 MILES | 1 MILE    |
|---------------------|-----------|-----------|-----------|
| Total Households    | 4         | 13        | 48        |
| # of Persons per HH | 2.8       | 3.4       | 3.4       |
| Average HH Income   | \$88,316  | \$88,316  | \$88,316  |
| Average House Value | \$302,826 | \$302,826 | \$302,826 |

#### TRAFFIC COUNTS

61,000/day

Demographics data derived from AlphaMap

DAVID BROCK 803.312.1908 realtor1691@gmail.com