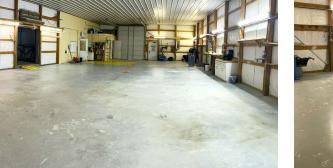

#### **PROPERTY OVERVIEW**

Introducing a prime 12,000 SF office/warehouse space that sits on 7+/- acres perfect for a laydown yard or expansion, with exceptional visibility from I-26. This versatile property features 14 ft roll-up doors, two docks, and two drive-in bays, ensuring seamless operations for your business. The office area is fully heated and cooled for year-round comfort, while the spacious warehouse is equipped with efficient gas heat. The property is also secured with a robust security fence, providing added peace of mind.

#### **PROPERTY HIGHLIGHTS**

- 12,000 SF office/warehouse space
- Exceptional visibility from I-26
- 14 ft roll-up doors
- Two docks and two drive-in bays
- · Heated and cooled office area
- Warehouse with efficient gas heat
- Secure property with robust security fence

# Additional Photos

DAVID BROCK 803.312.1908 realtor1691@gmail.com

INDUSTRIAL PROPERTY

FOR SALE

191 Sweet Bay Road Saint Matthews, SC 29135