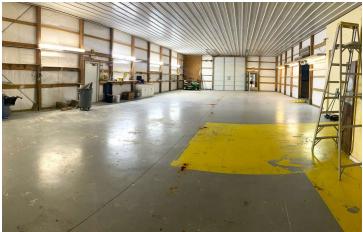

#### **PROPERTY OVERVIEW**

Introducing a prime 12,000 SF office/warehouse space that sits on 7+/- acres perfect for a laydown yard or expansion, with exceptional visibility from I-26. This versatile property features 14 ft roll-up doors, two docks, and two drive-in bays, ensuring seamless operations for your business. The office area is fully heated and cooled for year-round comfort, while the spacious warehouse is equipped with efficient gas heat. The property is also secured with a robust security fence, providing added peace of mind.

#### **PROPERTY HIGHLIGHTS**

- 12,000 SF office/warehouse space
- Exceptional visibility from I-26
- 14 ft roll-up doors
- Two docks and two drive-in bays
- · Heated and cooled office area
- Warehouse with efficient gas heat
- Secure property with robust security fence

# Additional Photos

DAVID BROCK 803.312.1908 realtor1691@gmail.com

INDUSTRIAL PROPERTY

FOR SALE

191 Sweet Bay Road Saint Matthews, SC 29135

# Additional Photos

DAVID BROCK 803.312.1908 realtor1691@gmail.com

191 Sweet Bay Road Saint Matthews, SC 29135