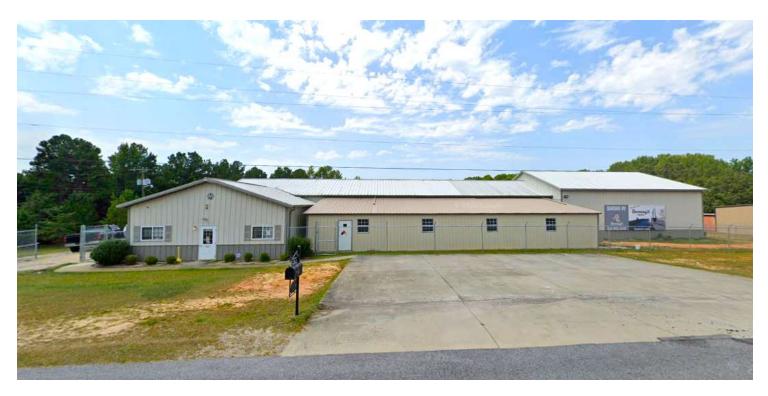

#### **PROPERTY OVERVIEW**

Introducing a prime 12,000 SF office/warehouse space that sits on 7+/- acres perfect for a laydown yard or expansion, with exceptional visibility from I-26. This versatile property features 14 ft roll-up doors, two docks, and two drive-in bays, ensuring seamless operations for your business. The office area is fully heated and cooled for year-round comfort, while the spacious warehouse is equipped with efficient gas heat. The property is also secured with a robust security fence, providing added peace of mind.

#### **PROPERTY HIGHLIGHTS**

- 12,000 SF office/warehouse space
- Exceptional visibility from I-26
- 14 ft roll-up doors
- Two docks and two drive-in bays
- · Heated and cooled office area
- Warehouse with efficient gas heat
- Secure property with robust security fence