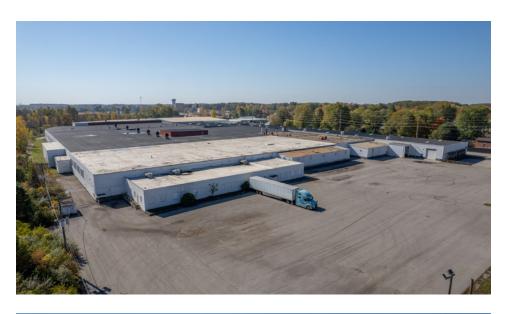

# **Building Specifications**

| Total Building Size | 470,412 SF                              |
|---------------------|-----------------------------------------|
| Warehouse Space     | 453,219 SF                              |
| Office Space        | 17,193 SF                               |
| Dock Doors          | 27                                      |
| Drive-in Doors      | 5                                       |
| Clear Height        | 14' – 30'                               |
| Column Width/Depth  | 25' – 50'                               |
| Walls               | Masonry & Steel                         |
| Floors              | 6" Reinforced Concrete                  |
| Year Built          | 1958                                    |
| Lighting            | Fluorescent/LED                         |
| Parking             | 100+ Surface Spaces, 30 Trailer Spaces  |
| Power               | 3-Phase 1600 Amp                        |
| Zoning              | M2: General Manufacturing District      |
| Rail Access         | Rail Potential (CSX)                    |
| Parcel ID           | 519-344-17-001-000 & 519-344-17-001-001 |
|                     |                                         |