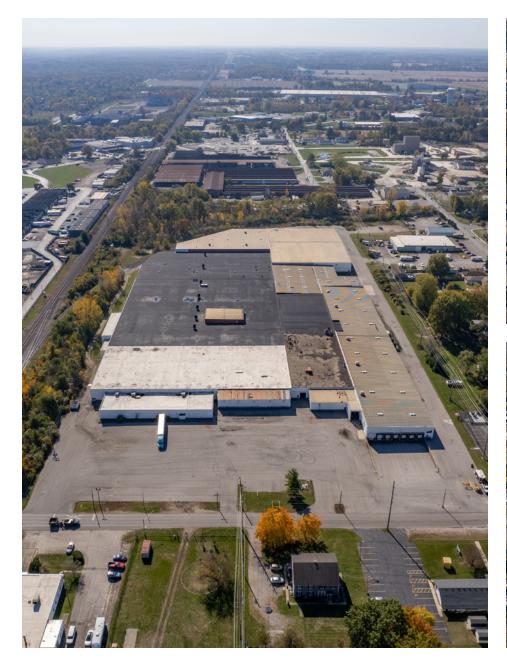

# Spatious Industrial Warehouse for Lease Near Downtown Delaware

435 PARK AVENUE DELAWARE, OHIO

**FOR LEASE** 

435 Park Avenue

470,412 SF

150,000 SF

23.15 AC

\$0.50 PSF
ESTIMATED OPERATING EXPENSES

# **Building Specifications**

| Total Building Size | 470,412 SF                              |
|---------------------|-----------------------------------------|
| Warehouse Space     | 453,219 SF                              |
| Office Space        | 17,193 SF                               |
| Dock Doors          | 27                                      |
| Drive-in Doors      | 5                                       |
| Clear Height        | 14' – 30'                               |
| Column Width/Depth  | 25' – 50'                               |
| Walls               | Masonry & Steel                         |
| Floors              | 6" Reinforced Concrete                  |
| Year Built          | 1958                                    |
| Lighting            | Fluorescent/LED                         |
| Parking             | 100+ Surface Spaces, 30 Trailer Spaces  |
| Power               | 3-Phase 1600 Amp                        |
| Zoning              | M2: General Manufacturing District      |
| Rail Access         | Rail Potential (CSX)                    |
| Parcel ID           | 519-344-17-001-000 & 519-344-17-001-001 |
|                     |                                         |