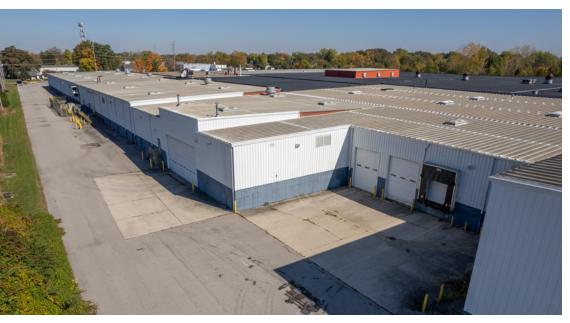

# **Building Specifications**

| Total Building Size | 470,412 SF                              |
|---------------------|-----------------------------------------|
| Warehouse Space     | 453,219 SF                              |
| Office Space        | 17,193 SF                               |
| Dock Doors          | 27                                      |
| Drive-in Doors      | 5                                       |
| Clear Height        | 14' – 30'                               |
| Column Width/Depth  | 25' – 50'                               |
| Walls               | Masonry & Steel                         |
| Floors              | 6" Reinforced Concrete                  |
| Year Built          | 1958                                    |
| Lighting            | Fluorescent/LED                         |
| Parking             | 100+ Surface Spaces, 30 Trailer Spaces  |
| Power               | 3-Phase 1600 Amp                        |
| Zoning              | M2: General Manufacturing District      |
| Rail Access         | Rail Potential (CSX)                    |
| Parcel ID           | 519-344-17-001-000 & 519-344-17-001-001 |
|                     |                                         |