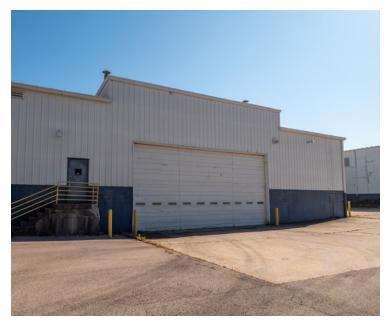

# Spatious Industrial Warehouse for Lease Near Downtown Delaware

435 PARK AVENUE DELAWARE, OHIO

**FOR LEASE** 

435 Park Avenue

470,412 SF

150,000 SF

23.15 AC

\$0.50 PSF
ESTIMATED OPERATING EXPENSES