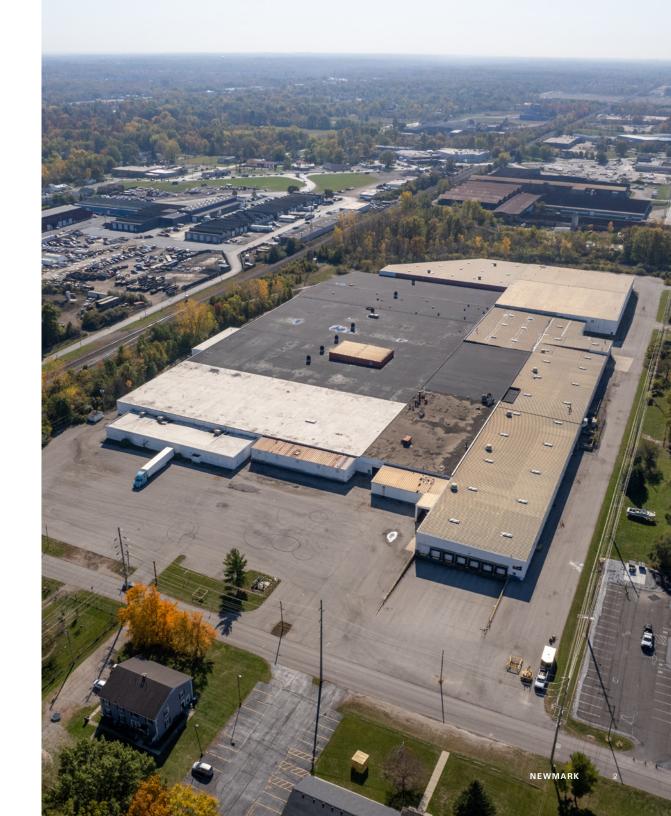

# Overall Site

NEWMARK

Central Ohio is an essential logistical hub reaching up to 60% of US population within a 12 hour drive.