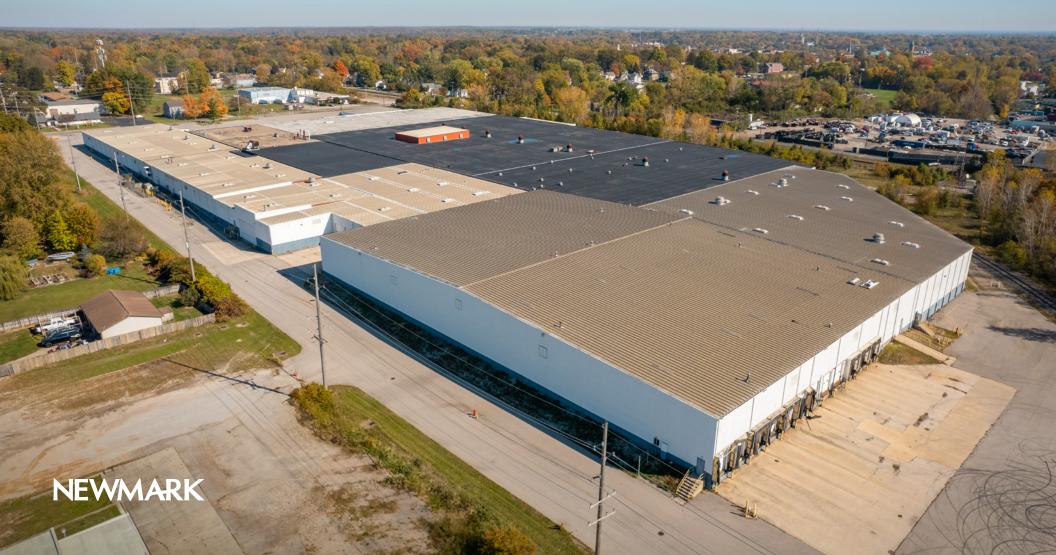

# Spatious Industrial Warehouse for Lease Near Downtown Delaware

435 PARK AVENUE DELAWARE, OHIO

**FOR LEASE** 

435 Park Avenue

470,412 SF

150,000 SF

23.15 AC

\$0.50 PSF
ESTIMATED OPERATING EXPENSES

# **Building Specifications**

| Total Building Size | 470,412 SF                              |
|---------------------|-----------------------------------------|
| Warehouse Space     | 453,219 SF                              |
| Office Space        | 17,193 SF                               |
| Dock Doors          | 27                                      |
| Drive-in Doors      | 5                                       |
| Clear Height        | 14' – 30'                               |
| Column Width/Depth  | 25' – 50'                               |
| Walls               | Masonry & Steel                         |
| Floors              | 6" Reinforced Concrete                  |
| Year Built          | 1958                                    |
| Lighting            | Fluorescent/LED                         |
| Parking             | 100+ Surface Spaces, 30 Trailer Spaces  |
| Power               | 3-Phase 1600 Amp                        |
| Zoning              | M2: General Manufacturing District      |
| Rail Access         | Rail Potential (CSX)                    |
| Parcel ID           | 519-344-17-001-000 & 519-344-17-001-001 |
|                     |                                         |