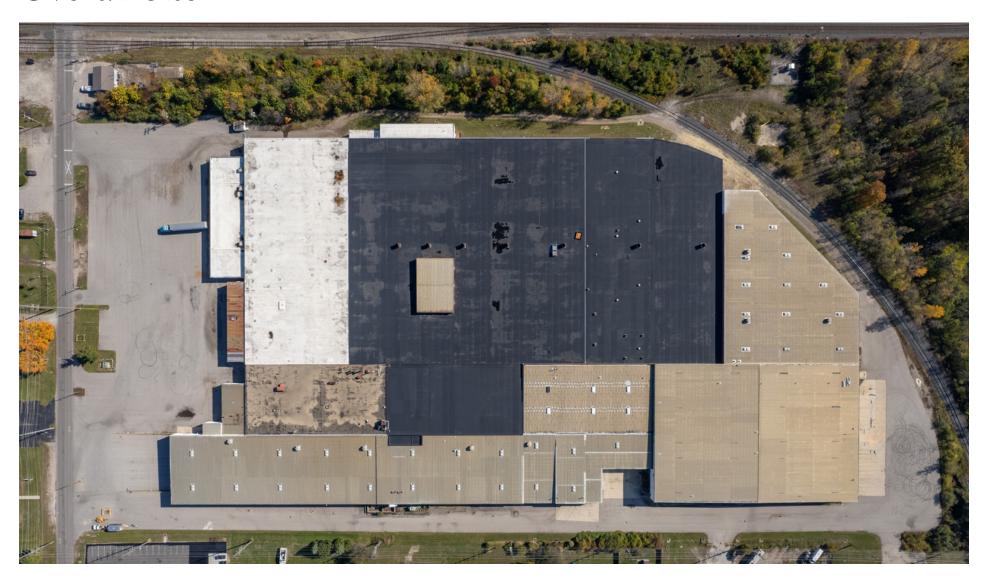

# Overall Site

NEWMARK

Central Ohio is an essential logistical hub reaching up to 60% of US population within a 12 hour drive.