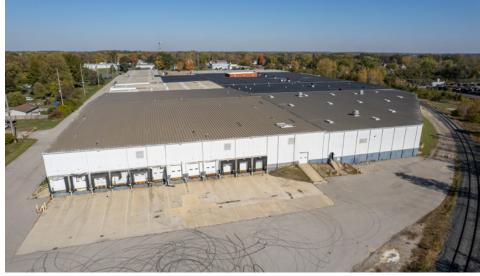

# Spatious Industrial Warehouse for Lease Near Downtown Delaware

435 PARK AVENUE DELAWARE, OHIO

**FOR LEASE** 

435 Park Avenue

470,412 SF

150,000 SF

23.15 AC

\$0.50 PSF
ESTIMATED OPERATING EXPENSES

# **Building Specifications**

| Total Building Size | 470,412 SF                              |
|---------------------|-----------------------------------------|
| Warehouse Space     | 453,219 SF                              |
| Office Space        | 17,193 SF                               |
| Dock Doors          | 27                                      |
| Drive-in Doors      | 5                                       |
| Clear Height        | 14' – 30'                               |
| Column Width/Depth  | 25' – 50'                               |
| Walls               | Masonry & Steel                         |
| Floors              | 6" Reinforced Concrete                  |
| Year Built          | 1958                                    |
| Lighting            | Fluorescent/LED                         |
| Parking             | 100+ Surface Spaces, 30 Trailer Spaces  |
| Power               | 3-Phase 1600 Amp                        |
| Zoning              | M2: General Manufacturing District      |
| Rail Access         | Rail Potential (CSX)                    |
| Parcel ID           | 519-344-17-001-000 & 519-344-17-001-001 |
|                     |                                         |