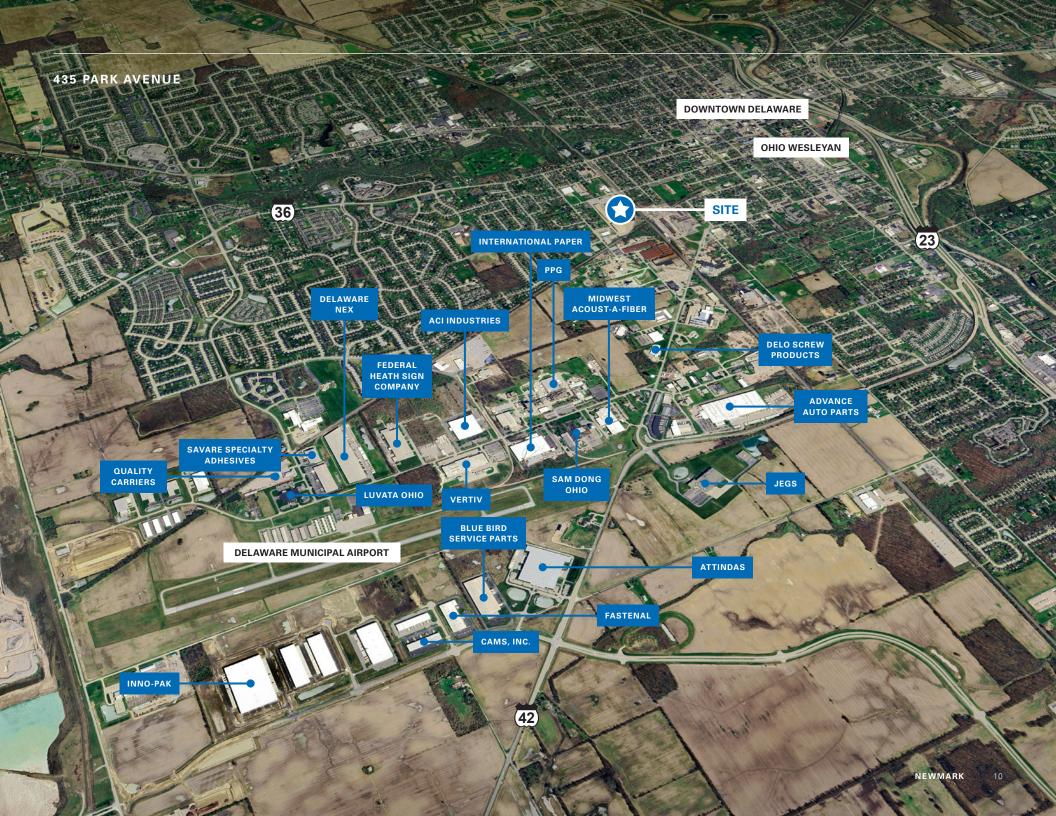

### **About Delaware, Ohio**

- One of the fastest growing counties in all of Ohio
- Ranked #1 county in Ohio per capita income
- Considered a 'go to destination' with affordable housing options and low tax rates
- The only county in Ohio where more than half its adult residents have a bachelor's degree
- The City of Delaware has been named one of the Best Places to Live in America twice by Money Magazine
- Named the "Healthiest County in Ohio" by the Robert Wood Johnson Foundation