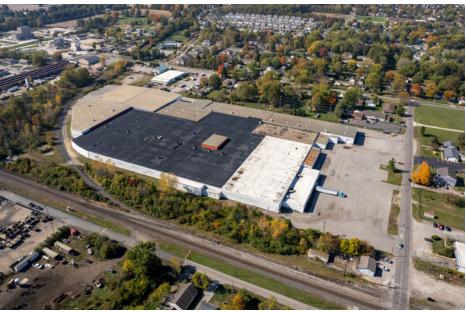

# Overall Site

NEWMARK

Central Ohio is an essential logistical hub reaching up to 60% of US population within a 12 hour drive.