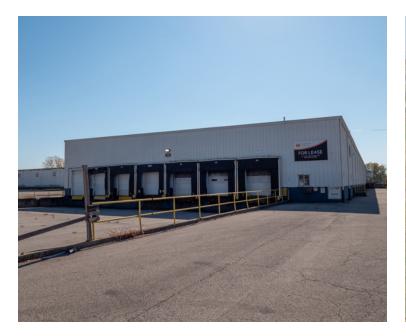

# **Building Specifications**

| Total Building Size | 470,412 SF                              |
|---------------------|-----------------------------------------|
| Warehouse Space     | 453,219 SF                              |
| Office Space        | 17,193 SF                               |
| Dock Doors          | 27                                      |
| Drive-in Doors      | 5                                       |
| Clear Height        | 14' – 30'                               |
| Column Width/Depth  | 25' – 50'                               |
| Walls               | Masonry & Steel                         |
| Floors              | 6" Reinforced Concrete                  |
| Year Built          | 1958                                    |
| Lighting            | Fluorescent/LED                         |
| Parking             | 100+ Surface Spaces, 30 Trailer Spaces  |
| Power               | 3-Phase 1600 Amp                        |
| Zoning              | M2: General Manufacturing District      |
| Rail Access         | Rail Potential (CSX)                    |
| Parcel ID           | 519-344-17-001-000 & 519-344-17-001-001 |
|                     |                                         |