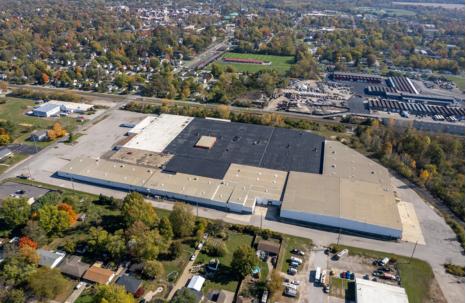

# Overall Site

NEWMARK

Central Ohio is an essential logistical hub reaching up to 60% of US population within a 12 hour drive.