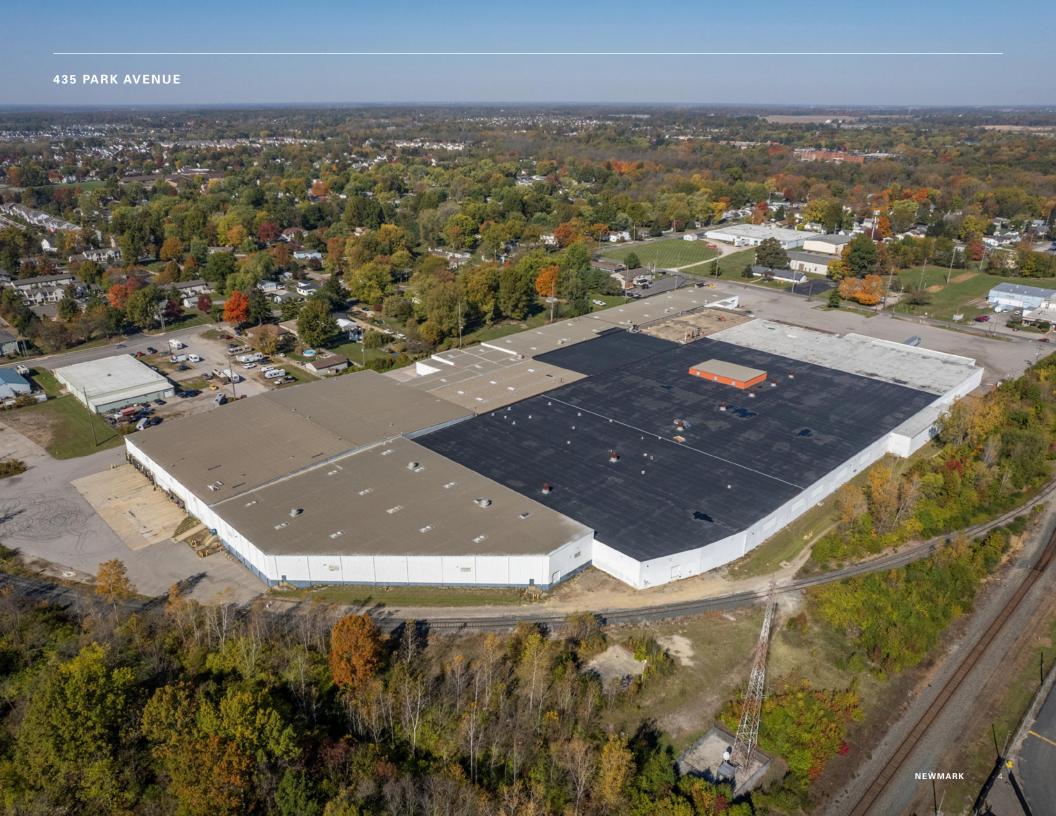

# Spatious Industrial Warehouse for Lease Near Downtown Delaware

435 PARK AVENUE DELAWARE, OHIO

**FOR LEASE** 

435 Park Avenue

470,412 SF

150,000 SF

23.15 AC

\$0.50 PSF
ESTIMATED OPERATING EXPENSES

# **Building Specifications**

| Total Building Size | 470,412 SF                              |
|---------------------|-----------------------------------------|
| Warehouse Space     | 453,219 SF                              |
| Office Space        | 17,193 SF                               |
| Dock Doors          | 27                                      |
| Drive-in Doors      | 5                                       |
| Clear Height        | 14' – 30'                               |
| Column Width/Depth  | 25' – 50'                               |
| Walls               | Masonry & Steel                         |
| Floors              | 6" Reinforced Concrete                  |
| Year Built          | 1958                                    |
| Lighting            | Fluorescent/LED                         |
| Parking             | 100+ Surface Spaces, 30 Trailer Spaces  |
| Power               | 3-Phase 1600 Amp                        |
| Zoning              | M2: General Manufacturing District      |
| Rail Access         | Rail Potential (CSX)                    |
| Parcel ID           | 519-344-17-001-000 & 519-344-17-001-001 |
|                     |                                         |