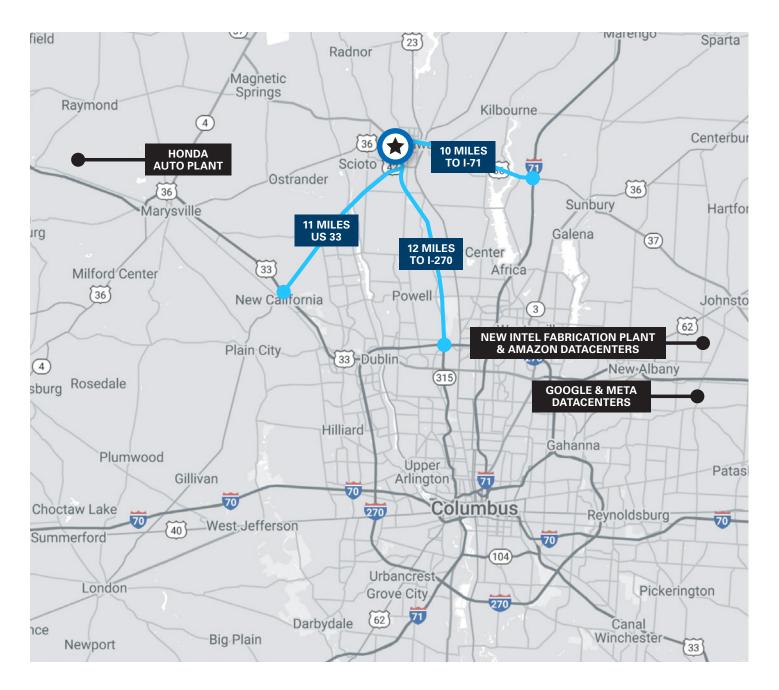

# Overall Site

NEWMARK

Central Ohio is an essential logistical hub reaching up to 60% of US population within a 12 hour drive.