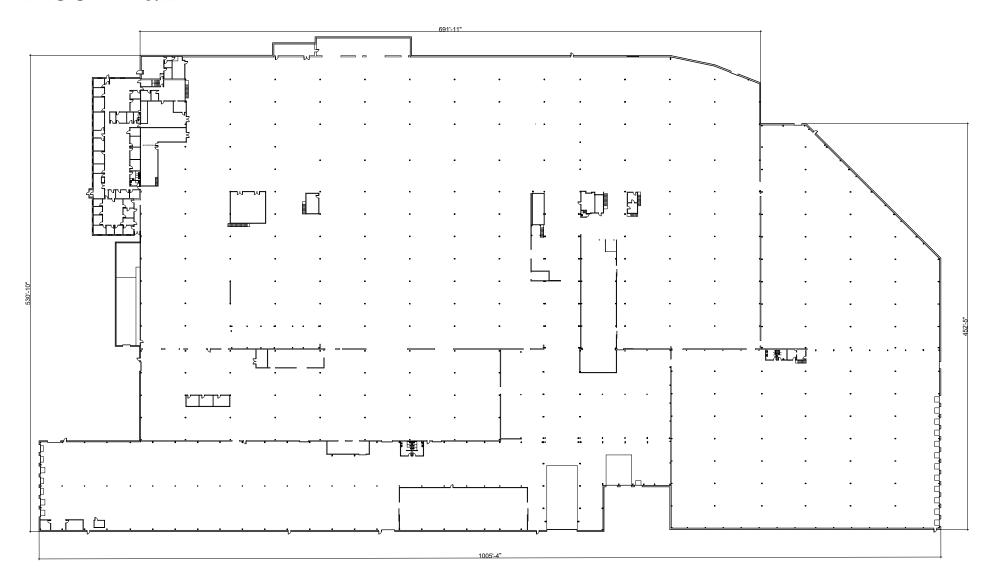

| 14' – 30'                               |
| Column Width/Depth  | 25' – 50'                               |
| Walls               | Masonry & Steel                         |
| Floors              | 6" Reinforced Concrete                  |
| Year Built          | 1958                                    |
| Lighting            | Fluorescent/LED                         |
| Parking             | 100+ Surface Spaces, 30 Trailer Spaces  |
| Power               | 3-Phase 1600 Amp                        |
| Zoning              | M2: General Manufacturing District      |
| Rail Access         | Rail Potential (CSX)                    |
| Parcel ID           | 519-344-17-001-000 & 519-344-17-001-001 |
|                     |                                         |













# Floor Plan



# Overall Site



NEWMARK





Central Ohio is an essential logistical hub reaching up to 60% of US population within a 12 hour drive.

### **About Delaware, Ohio**

- One of the fastest growing counties in all of Ohio
- Ranked #1 county in Ohio per capita income
- Considered a 'go to destination' with affordable housing options and low tax rates
- The only county in Ohio where more than half its adult residents have a bachelor's degree
- The City of Delaware has been named one of the Best Places to Live in America twice by Money Magazine
- Named the "Healthiest County in Ohio" by the Robert Wood Johnson Foundation

# Spatious Industrial Warehouse for Lease Near Downtown Delaware

435 PARK AVENUE DELAWARE, OHIO

Fore more informations, please contact:

Derek Lichtfuss
Managing Director
t