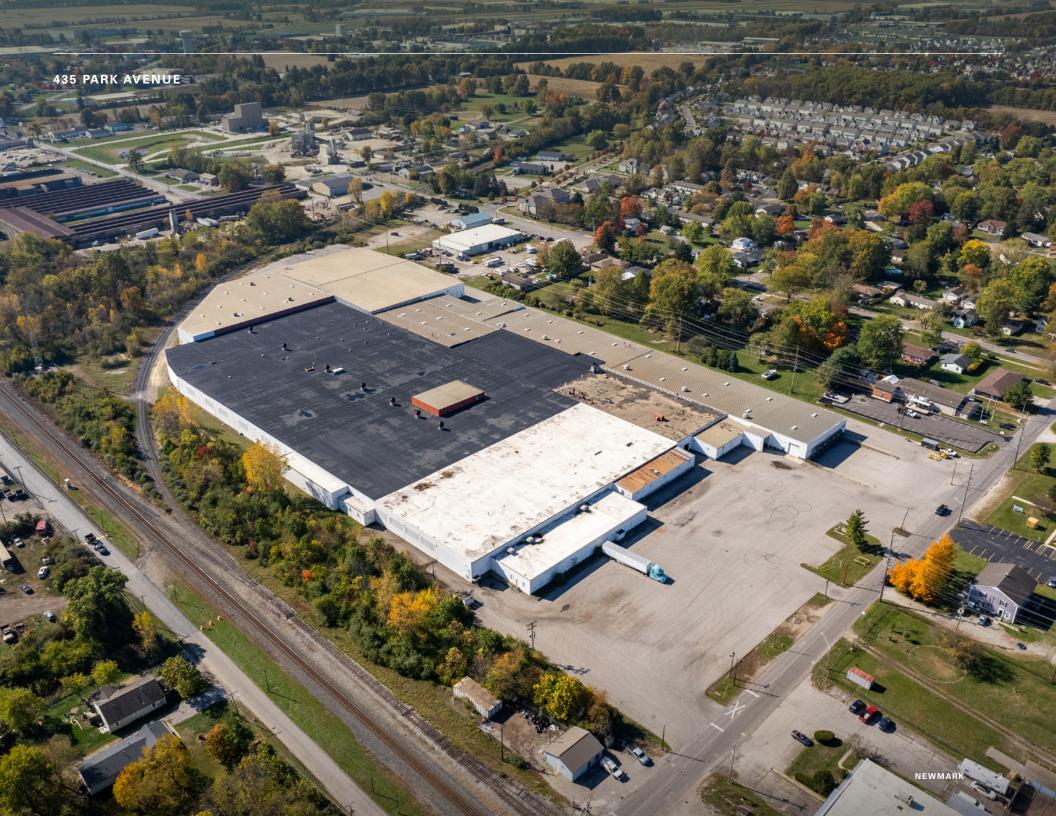

# Spatious Industrial Warehouse for Lease Near Downtown Delaware

435 PARK AVENUE DELAWARE, OHIO

**FOR LEASE** 

435 Park Avenue

470,412 SF

150,000 SF

23.15 AC

\$0.50 PSF
ESTIMATED OPERATING EXPENSES

# **Building Specifications**

| Total Building Size | 470,412 SF                              |
|---------------------|-----------------------------------------|
| Warehouse Space     | 453,219 SF                              |
| Office Space        | 17,193 SF                               |
| Dock Doors          | 27                                      |
| Drive-in Doors      | 5                                       |
| Clear Height        | 14' – 30'                               |
| Column Width/Depth  | 25' – 50'                               |
| Walls               | Masonry & Steel                         |
| Floors              | 6" Reinforced Concrete                  |
| Year Built          | 1958                                    |
| Lighting            | Fluorescent/LED                         |
| Parking             | 100+ Surface Spaces, 30 Trailer Spaces  |
| Power               | 3-Phase 1600 Amp                        |
| Zoning              | M2: General Manufacturing District      |
| Rail Access         | Rail Potential (CSX)                    |
| Parcel ID           | 519-344-17-001-000 & 519-344-17-001-001 |
|                     |                                         |