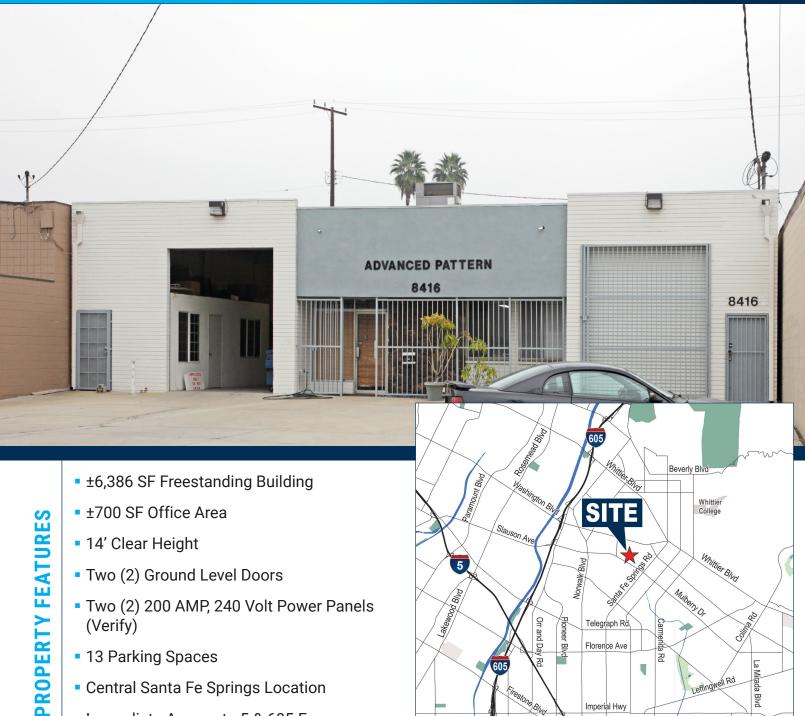

# FOR LEASE OR SALE

<u>+</u>6,386 SF FREESTANDING INDUSTRIAL BUILDING

# 8416 SECURA WAY | SANTA FE SPRINGS | CA

- 14' Clear Height
- Two (2) Ground Level Doors
- Two (2) 200 AMP, 240 Volt Power Panels (Verify)
- 13 Parking Spaces
- Central Santa Fe Springs Location
- Immediate Access to 5 & 605 Freeway