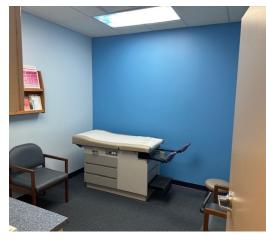

# **SUITE D - AVAILABLE 1/1/24**

Previously, it was a medical space with a great floor plan. The space consists of four (4) exam rooms with sinks, one (1) treatment room, one (1) large private doctors' office, a private restroom with a pass-through, & a large staff lounge/kitchenette.