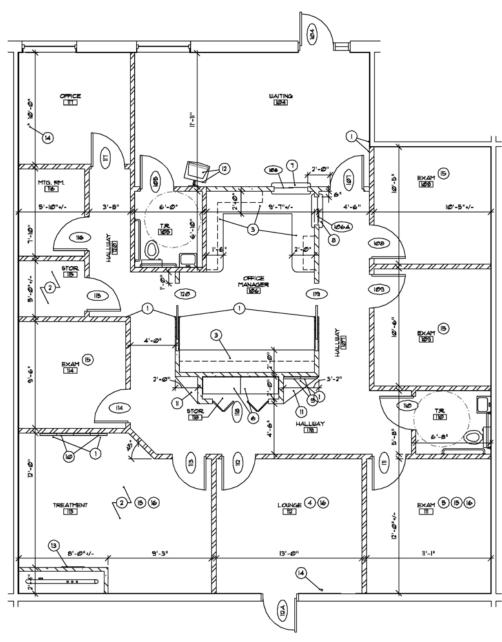

# **SUITE D - AVAILABLE 1/1/24**

Previously, it was a medical space with a great floor plan. The space consists of four (4) exam rooms with sinks, one (1) treatment room, one (1) large private doctors' office, a private restroom with a pass-through, & a large staff lounge/kitchenette.