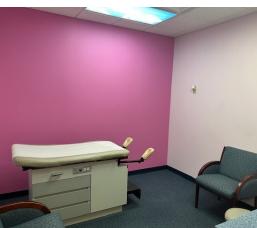

# **SUITE D - AVAILABLE 1/1/24**

Previously, it was a medical space with a great floor plan. The space consists of four (4) exam rooms with sinks, one (1) treatment room, one (1) large private doctors' office, a private restroom with a pass-through, & a large staff lounge/kitchenette.