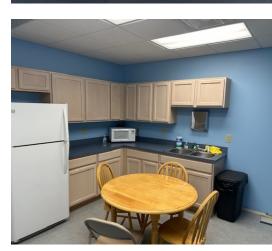

# **SUITE D - AVAILABLE 1/1/24**

Previously, it was a medical space with a great floor plan. The space consists of four (4) exam rooms with sinks, one (1) treatment room, one (1) large private doctors' office, a private restroom with a pass-through, & a large staff lounge/kitchenette.