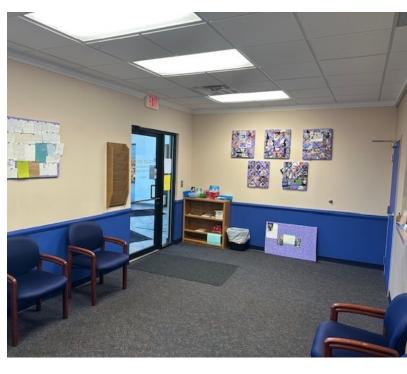

# **SUITE D - AVAILABLE 1/1/24**

Previously, it was a medical space with a great floor plan. The space consists of four (4) exam rooms with sinks, one (1) treatment room, one (1) large private doctors' office, a private restroom with a pass-through, & a large staff lounge/kitchenette.