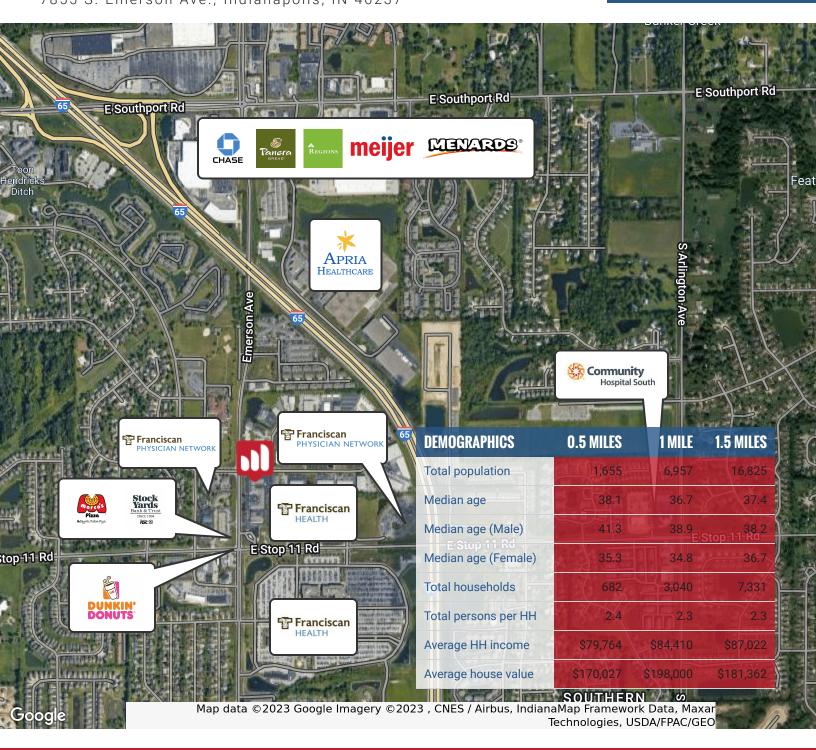

AVAILABLE SF 2.040 SF LEASE RATE \$18.00 SF/YR (NNN)

**PROPERTY HIGHLIGHTS** 

- Former medical suite with multiple exam rooms, nurses station, private office, kitchenette & separate back entrance
- Convenient to interstate access, downtown Indianapolis
  & local shopping/restaurants
- Close to I-65 entrance