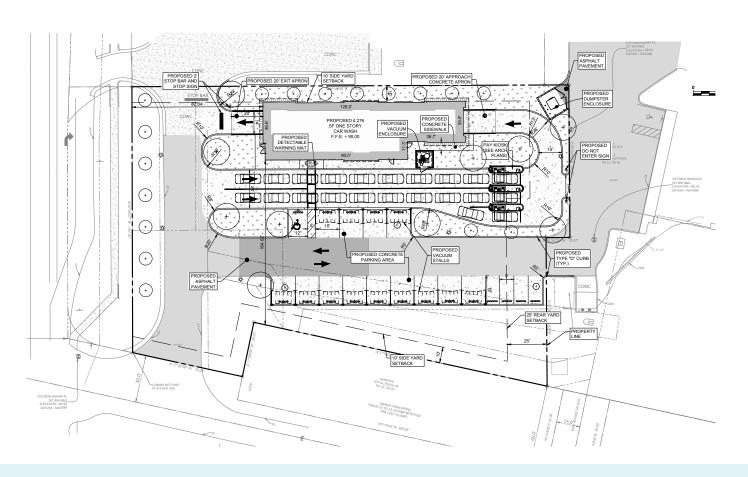

l and W Osceola Pkayw

Kissimmee, FL 34758



### ±1 Acre Pad Available for Lease or Build to Suit

- StorageUnits now open
- Pylon signage available on S Orange Blossom Trl and W Osceola Pkwy
- Located at the main and main intersection of W Osceola Pkwy and S Orange Blossom Trl
- Heavy traffic counts:
  - W Osceola Pkwy: 48,000 AADT
  - S Orange Blossom Trl: 38,500 AADT
- Continuous growth market with new Orlando Health Hospital and upcoming multifamily developments surrounding the market

#### **Contact:**

#### **Antonino Poma**

+1 407 488 4794 antonino.poma@jll.com Kaylynn Kissenberth +1 407 242 4211 kaylynn.kissenberth@jll.com

# 3-MILE DEMOGRAPHICS



113,852
Total Population



**38,871**Total Households



**\$75,466**Avg. HH Income

### Market Aerial



## **Proposed** Concepts





### **Aerial** Overview



#### Demographics (ESRI 2023) **POPULATION AVERAGE HH INCOME** MI. 8,510 **1** MI. \$54,443 **(**\$) MI. 113,852 3 MI. \$75,466 254,900 MI. MI. \$80,923 **HOUSEHOLDS MEDIAN AGE** MI. 3,155 MI. 35.5 MI. 38,871 3 MI. 35.2 84,268 MI. 5 MI. 35.4

### Contact

### **Antonino Poma**

+1 407 488 4794 antonino.poma@jll.com

### Kaylynn Kissenberth

+1 407 242 4211 kaylynn.kissenberth@jll.com