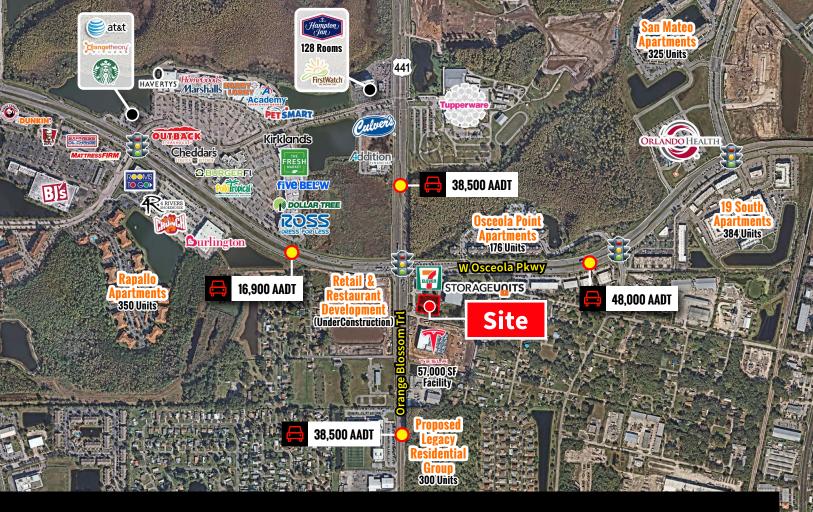

### ±1 Acre Pad Available for Lease or Build to Suit

- StorageUnits now open
- Pylon signage available on S Orange Blossom Trl and W Osceola Pkwy
- Located at the main and main intersection of W Osceola Pkwy and S Orange Blossom Trl
- Heavy traffic counts:
  - W Osceola Pkwy: 48,000 AADT
  - S Orange Blossom Trl: 38,500 AADT
- Continuous growth market with new Orlando Health Hospital and upcoming multifamily developments surrounding the market

### Market Aerial