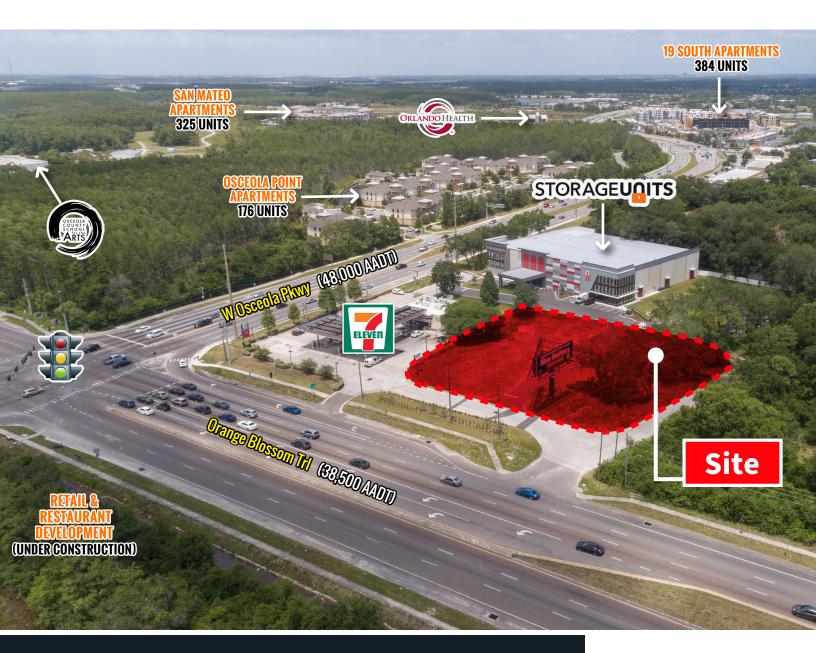

### ±1 Acre Pad Available for Lease or Build to Suit

- StorageUnits now open
- Pylon signage available on S Orange Blossom Trl and W Osceola Pkwy
- Located at the main and main intersection of W Osceola Pkwy and S Orange Blossom Trl
- Heavy traffic counts:
  - W Osceola Pkwy: 48,000 AADT
  - S Orange Blossom Trl: 38,500 AADT
- Continuous growth market with new Orlando Health Hospital and upcoming multifamily developments surrounding the market

### Market Aerial

### **Aerial** Overview