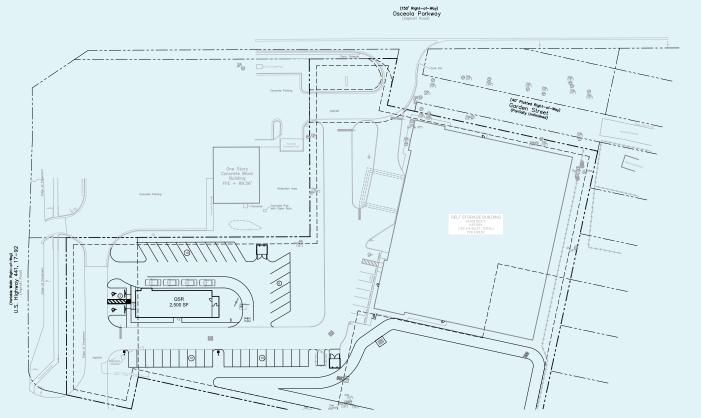

and W Osceola Pkayw

Kissimmee, FL 34758



### ±1 Acre Pad Available for Lease or Build to Suit

- StorageUnits now open
- Pylon signage available on S Orange Blossom Trl and W Osceola Pkwy
- Located at the main and main intersection of W Osceola Pkwy and S Orange Blossom Trl
- Heavy traffic counts:
  - W Osceola Pkwy: 48,000 AADT
  - S Orange Blossom Trl: 38,500 AADT
- Continuous growth market with new Orlando Health Hospital and upcoming multifamily developments surrounding the market

#### **Contact:**

#### **Antonino Poma**

+1 407 488 4794 antonino.poma@jll.com Kaylynn Kissenberth +1 407 242 4211 kaylynn.kissenberth@jll.com

# 3-MILE DEMOGRAPHICS



113,852
Total Population



**38,871**Total Households



**\$75,466**Avg. HH Income

### Market Aerial



## **Proposed** Concepts





### **Aerial** Overview



#### Demographics (ESRI 2023) **POPULATION AVERAGE HH INCOME** MI. 8,510 **1** MI. \$54,443 **(**\$) MI. 113,852 3 MI. \$75,466 254,900 MI. MI. \$80,923 **HOUSEHOLDS MEDIAN AGE** MI. 3,155 MI. 35.5 MI. 38,871 3 MI. 35.2 84,268 MI. 5 MI. 35.4

### Contact

### **Antonino Poma**

+1 407 488 4794 antonino.poma@jll.com

### Kaylynn Kissenberth

+1 407 242 4211 kaylynn.kissenberth@jll.com