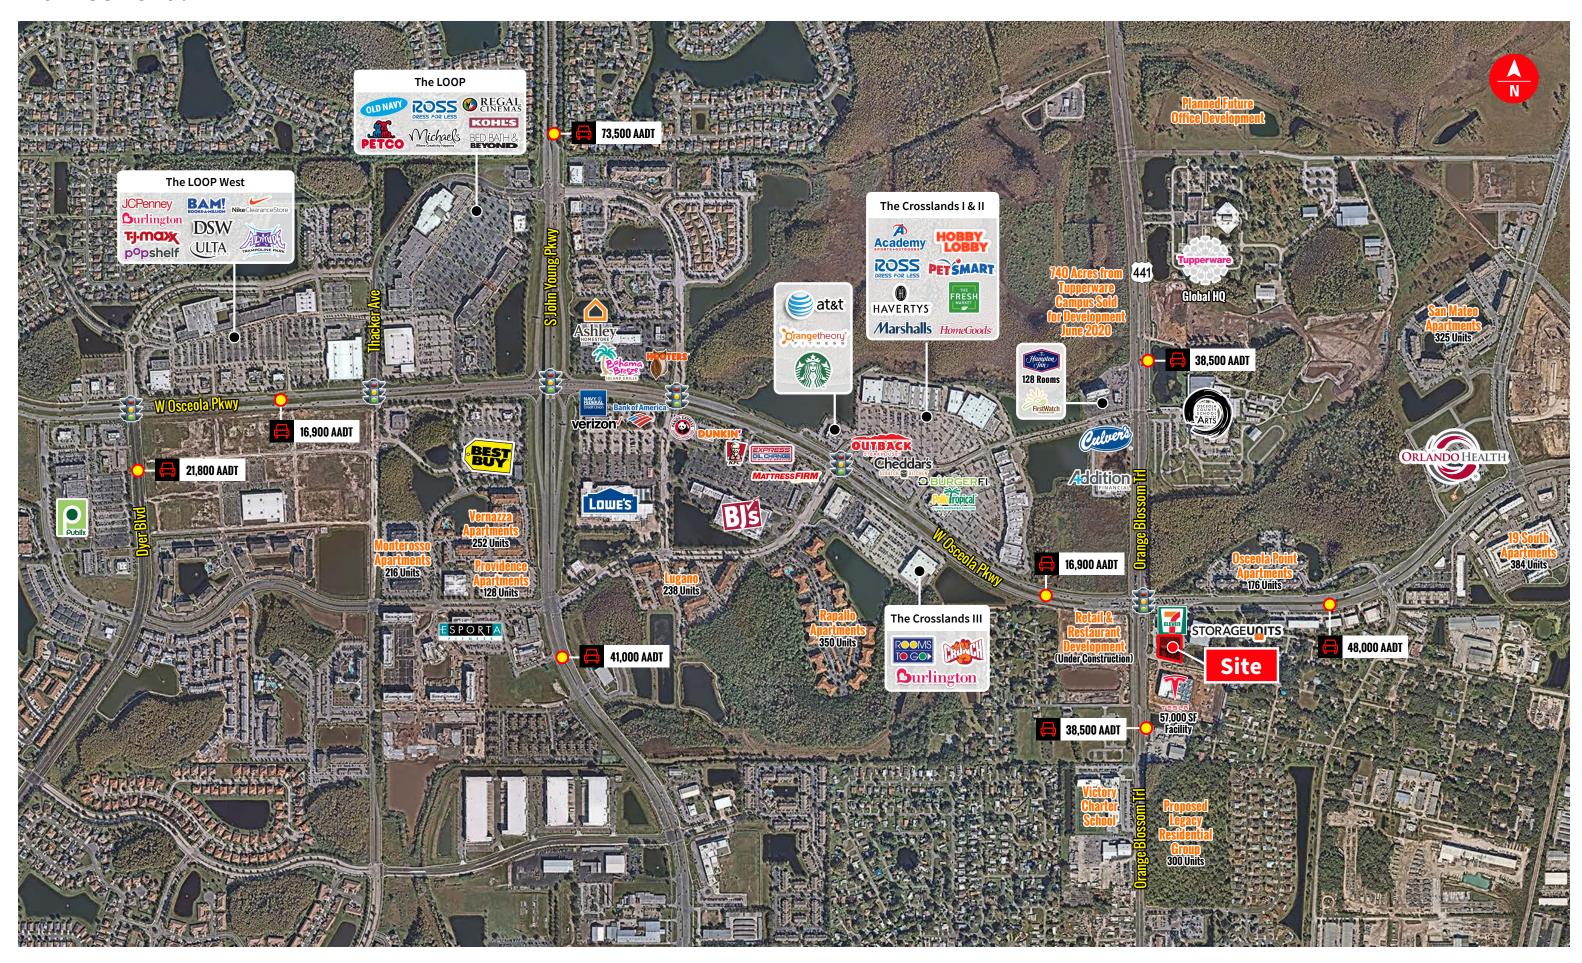

# Orange Blossom Trail and W Osceola Pkayw

Kissimmee, FL 34758



### ±1 Acre Pad Available for Lease or Build to Suit

- StorageUnits now open
- Pylon signage available on S Orange Blossom Trl and W Osceola Pkwy
- Located at the main and main intersection of W Osceola Pkwy and S Orange Blossom Trl
- Heavy traffic counts:
  - W Osceola Pkwy: 48,000 AADT
  - S Orange Blossom Trl: 38,500 AADT
- Continuous growth market with new Orlando Health Hospital and upcoming multifamily developments surrounding the market

#### **Contact:**

#### **Antonino Poma**

+1 407 488 4794 antonino.poma@jll.com Kaylynn Kissenberth +1 407 242 4211 kaylynn.kissenberth@jll.com

# 3-MILE DEMOGRAPHICS



113,852
Total Population



**38,871**Total Households



**\$75,466**Avg. HH Income

### Market Aerial



## **Proposed** Concepts





### **Aerial** Overview



#### Demographics (ESRI 2023) **POPULATION AVERAGE HH INCOME** MI. 8,510 **1** MI. \$54,443 **(**\$) MI. 113,852 3 MI. \$75,466 254,900 MI. MI. \$80,923 **HOUSEHOLDS MEDIAN AGE** MI. 3,155 MI. 35.5 MI. 38,871 3 MI. 35.2 84,268 MI. 5 MI. 35.4

### Contact

### **Antonino Poma**

+1 407 488 4794 antonino.poma@jll.com

### Kaylynn Kissenberth

+1 407 242 4211 kaylynn.kissenberth@jll.com