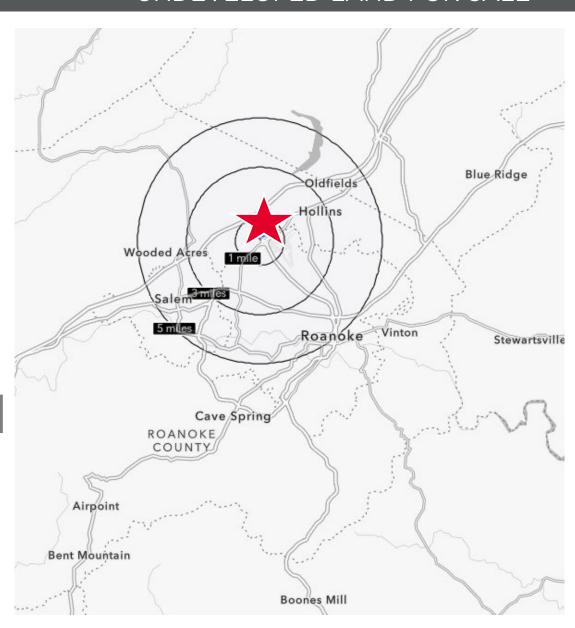

|   | DEMOGRAPHICS          |          |          |          |
|---|-----------------------|----------|----------|----------|
|   | Population            | 3,087    | 39,789   | 103,116  |
| - | No. of<br>Households  | 1,287    | 16,711   | 42,822   |
|   | Avg. HH<br>Income     | \$73,876 | \$61,573 | \$61,504 |
|   | Daytime<br>Population | 4,444    | 42,297   | 109,574  |