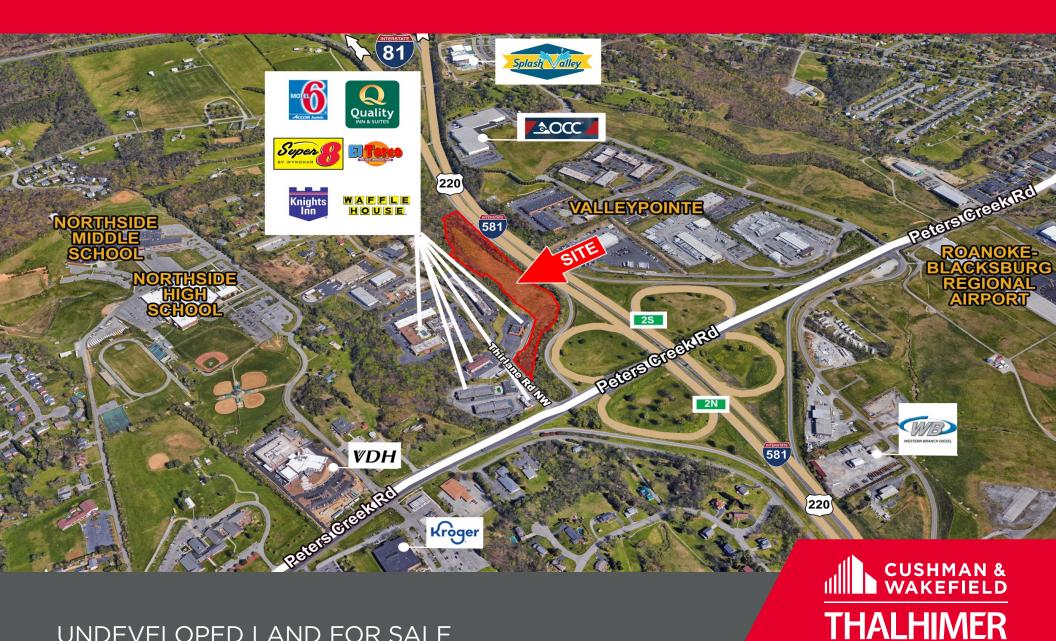

#### **PROPERTY FEATURES**

- OPPORTUNITY ZONE PROPERTY
- 7.69 Acres
- All zoned C-2 (High Intensity Commercial)
- Highly visible from I-581 with easy egress off of Peters Creek Road
- First time on the market in over 20 years
- Near Woodhaven Industrial Park and Roanoke/Blacksburg Airport
- Asking price: \$800,000