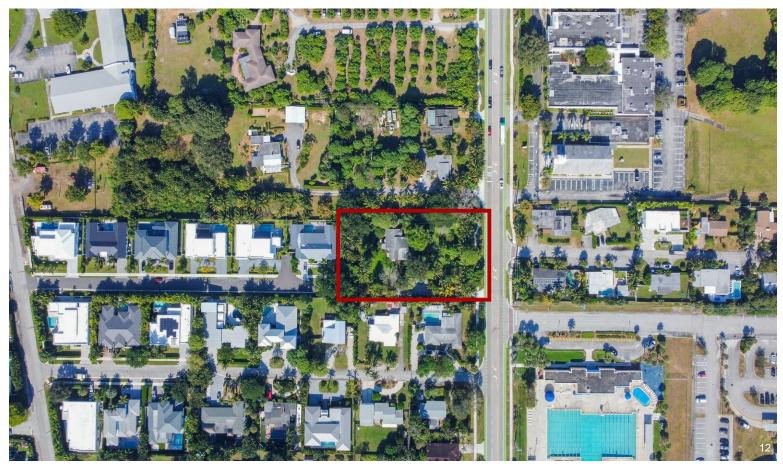

# BUILD 3 HOMES \$4M ON THIS TRIPLE .8 ACRE LOT

2610 Seacrest Blvd, Delray Beach, FL 33444

Ricky Kallabat KW Commercial 700 NE 90th St,Miami, FL 33138 richardk@kw.com (305) 747-5117

| Price:            | \$2,750,000               |
|-------------------|---------------------------|
| Property Type:    | Land                      |
| Property Subtype: | Residential               |
| Proposed Use:     | Single Family Development |
| Sale Type:        | Investment                |
| Total Lot Size:   | 0.80 AC                   |
| Sale Conditions:  | Build to Suit             |
| No. Lots:         | 1                         |
| APN / Parcel ID:  | 12-43-46-04-00-000-7310   |

#### 2610 Seacrest Blvd, Delray Beach, FL 33444

CALLING ALL DEVELOPERS, INVESTORS & BUILDERS!! Huge, more TRIPLE lot at .8 total acres! You can build a mega-mansion with a potential guest house or ADU to earn monthly income. OR, you can split the lot into 2 or 3 parcels that would still be larger than most lots in the area. Entrance is right off Seacrest but should be moved to Pineapple in order to maximize the potential with mature landscaping perfect to ensure 360 degrees of privacy while you design your new masterpiece. There is an existing home on the land, can be used to house workers / employees or rent out to receive income while getting all your city permits and approvals in place. 1 mile North of Atlantic Ave, and 1 mile from Gulf Stream Country Club and THE BEACH!!! Check 140 & 150 Pineapple just closed at \$960 per SFT for small lots. You can build and sell \$12M! Check attachments with comps!