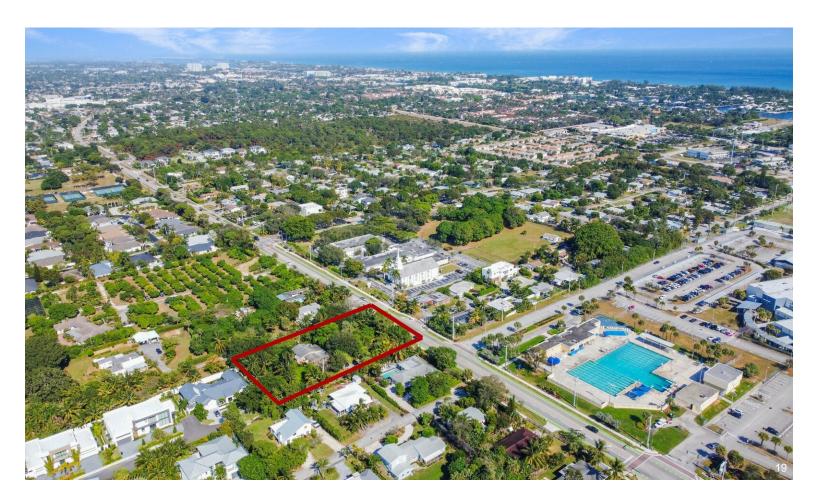

# BUILD 3 HOMES \$4M ON THIS TRIPLE .8 ACRE LOT

2610 Seacrest Blvd, Delray Beach, FL 33444

Ricky Kallabat KW Commercial 700 NE 90th St,Miami, FL 33138 richardk@kw.com (305) 747-5117

| Price:            | \$2,750,000               |
|-------------------|---------------------------|
| Property Type:    | Land                      |
| Property Subtype: | Residential               |
| Proposed Use:     | Single Family Development |
| Sale Type:        | Investment                |
| Total Lot Size:   | 0.80 AC                   |
| Sale Conditions:  | Build to Suit             |
| No. Lots:         | 1                         |
| APN / Parcel ID:  | 12-43-46-04-00-000-7310   |

#### 2610 Seacrest Blvd, Delray Beach, FL 33444

CALLING ALL DEVELOPERS, INVESTORS & BUILDERS!! Huge, more TRIPLE lot at .8 total acres! You can build a mega-mansion with a potential guest house or ADU to earn monthly income. OR, you can split the lot into 2 or 3 parcels that would still be larger than most lots in the area. Entrance is right off Seacrest but should be moved to Pineapple in order to maximize the potential with mature landscaping perfect to ensure 360 degrees of privacy while you design your new masterpiece. There is an existing home on the land, can be used to house workers / employees or rent out to receive income while getting all your city permits and approvals in place. 1 mile North of Atlantic Ave, and 1 mile from Gulf Stream Country Club and THE BEACH!!! Check 140 & 150 Pineapple just closed at \$960 per SFT for small lots. You can build and sell \$12M! Check attachments with comps!