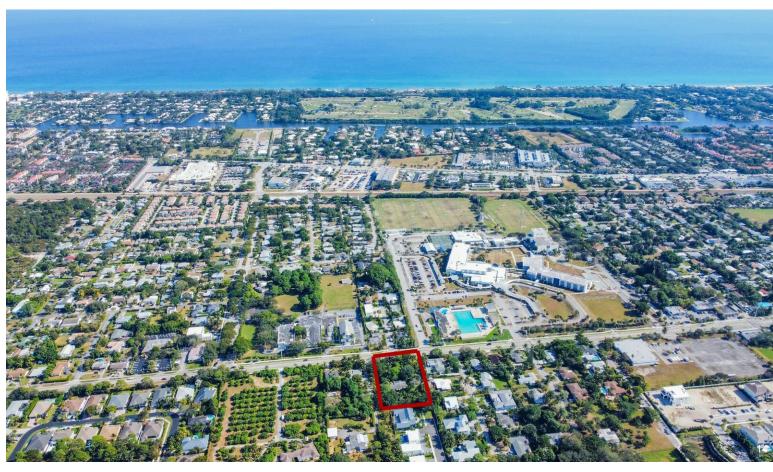

# BUILD 3 HOMES \$4M ON THIS TRIPLE .8 ACRE LOT

2610 Seacrest Blvd, Delray Beach, FL 33444

Ricky Kallabat KW Commercial 700 NE 90th St,Miami, FL 33138 richardk@kw.com (305) 747-5117

| Price:            | \$2,750,000               |
|-------------------|---------------------------|
| Property Type:    | Land                      |
| Property Subtype: | Residential               |
| Proposed Use:     | Single Family Development |
| Sale Type:        | Investment                |
| Total Lot Size:   | 0.80 AC                   |
| Sale Conditions:  | Build to Suit             |
| No. Lots:         | 1                         |
| APN / Parcel ID:  | 12-43-46-04-00-000-7310   |

#### 2610 Seacrest Blvd, Delray Beach, FL 33444

CALLING ALL DEVELOPERS, INVESTORS & BUILDERS!! Huge, more TRIPLE lot at .8 total acres! You can build a mega-mansion with a potential guest house or ADU to earn monthly income. OR, you can split the lot into 2 or 3 parcels that would still be larger than most lots in the area. Entrance is right off Seacrest but should be moved to Pineapple in order to maximize the potential with mature landscaping perfect to ensure 360 degrees of privacy while you design your new masterpiece. There is an existing home on the land, can be used to house workers / employees or rent out to receive income while getting all your city permits and approvals in place. 1 mile North of Atlantic Ave, and 1 mile from Gulf Stream Country Club and THE BEACH!!! Check 140 & 150 Pineapple just closed at \$960 per SFT for small lots. You can build and sell \$12M! Check attachments with comps!