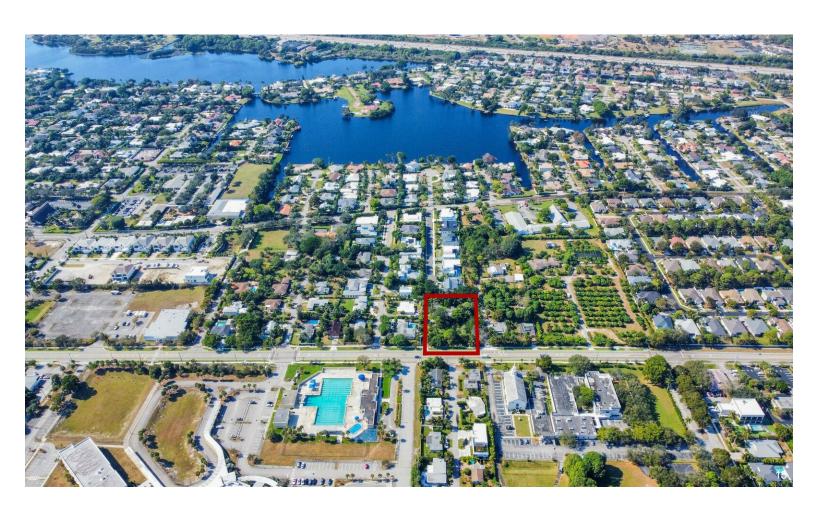

#### 2610 Seacrest Blvd, Delray Beach, FL 33444

CALLING ALL DEVELOPERS, INVESTORS & BUILDERS!! Huge, more TRIPLE lot at .8 total acres! You can build a mega-mansion with a potential guest house or ADU to earn monthly income. OR, you can split the lot into 2 or 3 parcels that would still be larger than most lots in the area. Entrance is right off Seacrest but should be moved to Pineapple in order to maximize the potential with mature landscaping perfect to ensure 360 degrees of privacy while you design your new masterpiece. There is an existing home on the land, can be used to house workers / employees or rent out to receive income while getting all your city permits and approvals in place. 1 mile North of Atlantic Ave, and 1 mile from Gulf Stream Country Club and THE BEACH!!! Check 140 & 150 Pineapple just closed at \$960 per SFT for small lots. You can build and sell \$12M! Check attachments with comps!