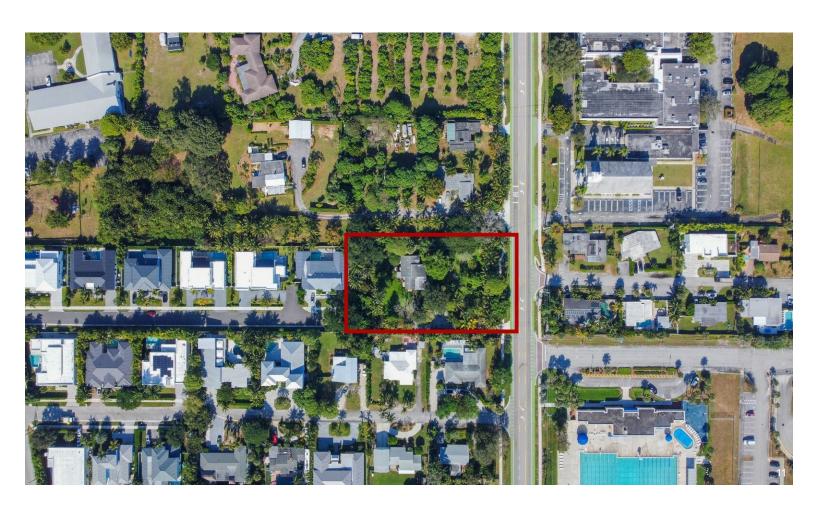

# BUILD 3 HOMES \$4M ON THIS TRIPLE .8 ACRE LOT

2610 Seacrest Blvd, Delray Beach, FL 33444

Ricky Kallabat KW Commercial 700 NE 90th St,Miami, FL 33138 richardk@kw.com (305) 747-5117

| Price:            | \$2,750,000               |
|-------------------|---------------------------|
| Property Type:    | Land                      |
| Property Subtype: | Residential               |
| Proposed Use:     | Single Family Development |
| Sale Type:        | Investment                |
| Total Lot Size:   | 0.80 AC                   |
| Sale Conditions:  | Build to Suit             |
| No. Lots:         | 1                         |
| APN / Parcel ID:  | 12-43-46-04-00-000-7310   |

#### 2610 Seacrest Blvd, Delray Beach, FL 33444

CALLING ALL DEVELOPERS, INVESTORS & BUILDERS!! Huge, more TRIPLE lot at .8 total acres! You can build a mega-mansion with a potential guest house or ADU to earn monthly income. OR, you can split the lot into 2 or 3 parcels that would still be larger than most lots in the area. Entrance is right off Seacrest but should be moved to Pineapple in order to maximize the potential with mature landscaping perfect to ensure 360 degrees of privacy while you design your new masterpiece. There is an existing home on the land, can be used to house workers / employees or rent out to receive income while getting all your city permits and approvals in place. 1 mile North of Atlantic Ave, and 1 mile from Gulf Stream Country Club and THE BEACH!!! Check 140 & 150 Pineapple just closed at \$960 per SFT for small lots. You can build and sell \$12M! Check attachments with comps!