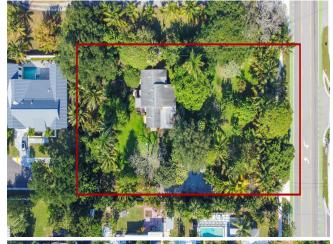

# BUILD 3 HOMES \$4M ON THIS TRIPLE .8 ACRE LOT

2610 Seacrest Blvd, Delray Beach, FL 33444

Ricky Kallabat KW Commercial 700 NE 90th St,Miami, FL 33138 richardk@kw.com (305) 747-5117

| Price:            | \$2,750,000               |
|-------------------|---------------------------|
| Property Type:    | Land                      |
| Property Subtype: | Residential               |
| Proposed Use:     | Single Family Development |
| Sale Type:        | Investment                |
| Total Lot Size:   | 0.80 AC                   |
| Sale Conditions:  | Build to Suit             |
| No. Lots:         | 1                         |
| APN / Parcel ID:  | 12-43-46-04-00-000-7310   |

## BUILD 3 HOMES \$4M ON THIS TRIPLE .8 ACRE LOT

\$2,750,000

CALLING ALL DEVELOPERS, INVESTORS & BUILDERS!! Huge, more TRIPLE lot at .8 total acres! You can build a mega-mansion with a potential guest house or ADU to earn monthly income. OR, you can split the lot into 2 or 3 parcels that would still be larger than...

#### 2610 Seacrest Blvd, Delray Beach, FL 33444

CALLING ALL DEVELOPERS, INVESTORS & BUILDERS!! Huge, more TRIPLE lot at .8 total acres! You can build a mega-mansion with a potential guest house or ADU to earn monthly income. OR, you can split the lot into 2 or 3 parcels that would still be larger than most lots in the area. Entrance is right off Seacrest but should be moved to Pineapple in order to maximize the potential with mature landscaping perfect to ensure 360 degrees of privacy while you design your new masterpiece. There is an existing home on the land, can be used to house workers / employees or rent out to receive income while getting all your city permits and approvals in place. 1 mile North of Atlantic Ave, and 1 mile from Gulf Stream Country Club and THE BEACH!!! Check 140 & 150 Pineapple just closed at \$960 per SFT for small lots. You can build and sell \$12M! Check attachments with comps!