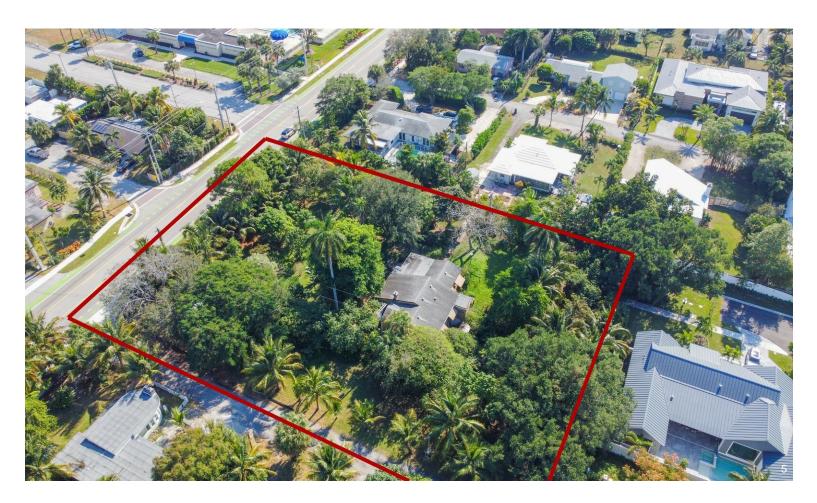

#### 2610 Seacrest Blvd, Delray Beach, FL 33444

CALLING ALL DEVELOPERS, INVESTORS & BUILDERS!! Huge, more TRIPLE lot at .8 total acres! You can build a mega-mansion with a potential guest house or ADU to earn monthly income. OR, you can split the lot into 2 or 3 parcels that would still be larger than most lots in the area. Entrance is right off Seacrest but should be moved to Pineapple in order to maximize the potential with mature landscaping perfect to ensure 360 degrees of privacy while you design your new masterpiece. There is an existing home on the land, can be used to house workers / employees or rent out to receive income while getting all your city permits and approvals in place. 1 mile North of Atlantic Ave, and 1 mile from Gulf Stream Country Club and THE BEACH!!! Check 140 & 150 Pineapple just closed at \$960 per SFT for small lots. You can build and sell \$12M! Check attachments with comps!