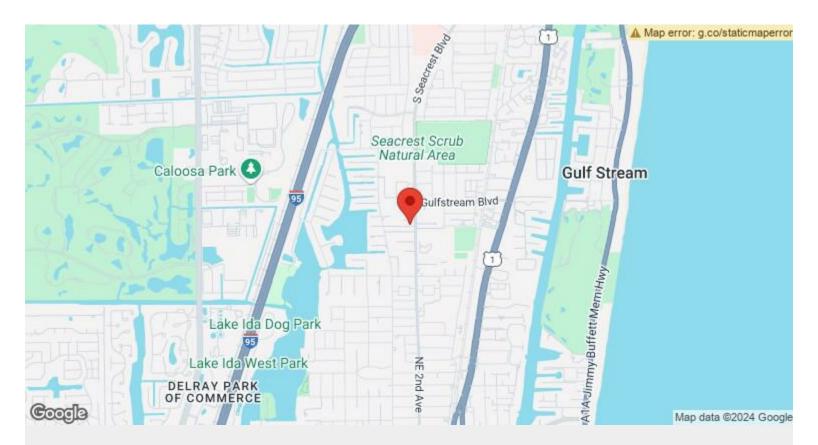

# BUILD 3 HOMES \$4M ON THIS TRIPLE .8 ACRE LOT

2610 Seacrest Blvd, Delray Beach, FL 33444

Ricky Kallabat KW Commercial 700 NE 90th St,Miami, FL 33138 richardk@kw.com (305) 747-5117

| Price:            | \$2,750,000               |
|-------------------|---------------------------|
| Property Type:    | Land                      |
| Property Subtype: | Residential               |
| Proposed Use:     | Single Family Development |
| Sale Type:        | Investment                |
| Total Lot Size:   | 0.80 AC                   |
| Sale Conditions:  | Build to Suit             |
| No. Lots:         | 1                         |
| APN / Parcel ID:  | 12-43-46-04-00-000-7310   |

#### 2610 Seacrest Blvd, Delray Beach, FL 33444

CALLING ALL DEVELOPERS, INVESTORS & BUILDERS!! Huge, more TRIPLE lot at .8 total acres! You can build a mega-mansion with a potential guest house or ADU to earn monthly income. OR, you can split the lot into 2 or 3 parcels that would still be larger than most lots in the area. Entrance is right off Seacrest but should be moved to Pineapple in order to maximize the potential with mature landscaping perfect to ensure 360 degrees of privacy while you design your new masterpiece. There is an existing home on the land, can be used to house workers / employees or rent out to receive income while getting all your city permits and approvals in place. 1 mile North of Atlantic Ave, and 1 mile from Gulf Stream Country Club and THE BEACH!!! Check 140 & 150 Pineapple just closed at \$960 per SFT for small lots. You can build and sell \$12M! Check attachments with comps!