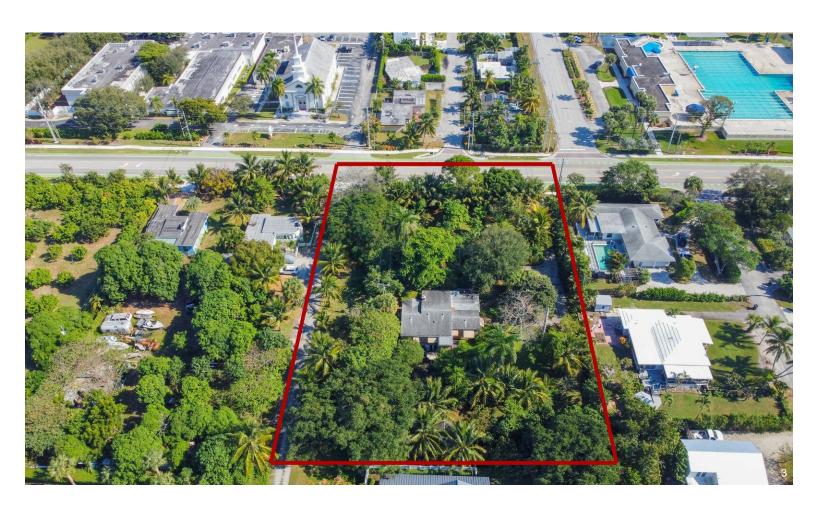

#### 2610 Seacrest Blvd, Delray Beach, FL 33444

CALLING ALL DEVELOPERS, INVESTORS & BUILDERS!! Huge, more TRIPLE lot at .8 total acres! You can build a mega-mansion with a potential guest house or ADU to earn monthly income. OR, you can split the lot into 2 or 3 parcels that would still be larger than most lots in the area. Entrance is right off Seacrest but should be moved to Pineapple in order to maximize the potential with mature landscaping perfect to ensure 360 degrees of privacy while you design your new masterpiece. There is an existing home on the land, can be used to house workers / employees or rent out to receive income while getting all your city permits and approvals in place. 1 mile North of Atlantic Ave, and 1 mile from Gulf Stream Country Club and THE BEACH!!! Check 140 & 150 Pineapple just closed at \$960 per SFT for small lots. You can build and sell \$12M! Check attachments with comps!