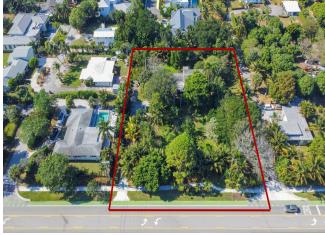

# BUILD 3 HOMES \$4M ON THIS TRIPLE .8 ACRE LOT

2610 Seacrest Blvd, Delray Beach, FL 33444

Ricky Kallabat KW Commercial 700 NE 90th St,Miami, FL 33138 richardk@kw.com (305) 747-5117

| Price:            | \$2,750,000               |
|-------------------|---------------------------|
| Property Type:    | Land                      |
| Property Subtype: | Residential               |
| Proposed Use:     | Single Family Development |
| Sale Type:        | Investment                |
| Total Lot Size:   | 0.80 AC                   |
| Sale Conditions:  | Build to Suit             |
| No. Lots:         | 1                         |
| APN / Parcel ID:  | 12-43-46-04-00-000-7310   |

## BUILD 3 HOMES \$4M ON THIS TRIPLE .8 ACRE LOT

\$2,750,000

CALLING ALL DEVELOPERS, INVESTORS & BUILDERS!! Huge, more TRIPLE lot at .8 total acres! You can build a mega-mansion with a potential guest house or ADU to earn monthly income. OR, you can split the lot into 2 or 3 parcels that would still be larger than...

#### 2610 Seacrest Blvd, Delray Beach, FL 33444

CALLING ALL DEVELOPERS, INVESTORS & BUILDERS!! Huge, more TRIPLE lot at .8 total acres! You can build a mega-mansion with a potential guest house or ADU to earn monthly income. OR, you can split the lot into 2 or 3 parcels that would still be larger than most lots in the area. Entrance is right off Seacrest but should be moved to Pineapple in order to maximize the potential with mature landscaping perfect to ensure 360 degrees of privacy while you design your new masterpiece. There is an existing home on the land, can be used to house workers / employees or rent out to receive income while getting all your city permits and approvals in place. 1 mile North of Atlantic Ave, and 1 mile from Gulf Stream Country Club and THE BEACH!!! Check 140 & 150 Pineapple just closed at \$960 per SFT for small lots. You can build and sell \$12M! Check attachments with comps!