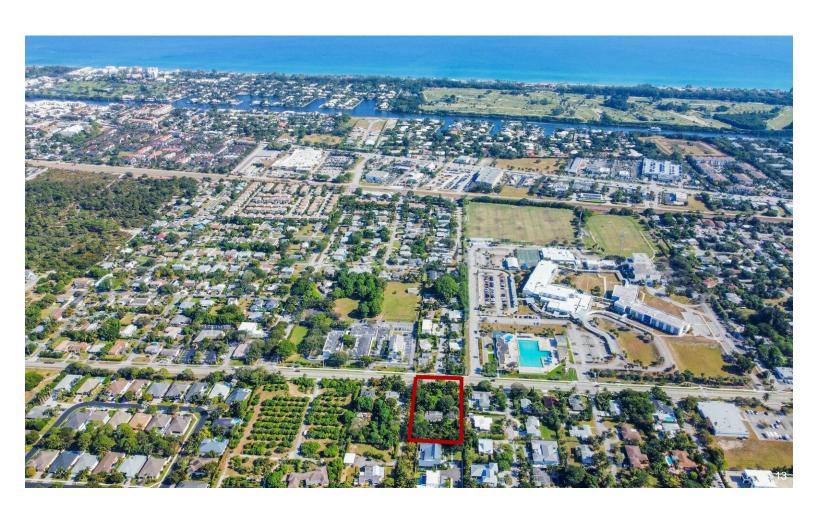

# BUILD 3 HOMES \$4M ON THIS TRIPLE .8 ACRE LOT

2610 Seacrest Blvd, Delray Beach, FL 33444

Ricky Kallabat KW Commercial 700 NE 90th St,Miami, FL 33138 richardk@kw.com (305) 747-5117

| Price:            | \$2,750,000               |
|-------------------|---------------------------|
| Property Type:    | Land                      |
| Property Subtype: | Residential               |
| Proposed Use:     | Single Family Development |
| Sale Type:        | Investment                |
| Total Lot Size:   | 0.80 AC                   |
| Sale Conditions:  | Build to Suit             |
| No. Lots:         | 1                         |
| APN / Parcel ID:  | 12-43-46-04-00-000-7310   |

#### 2610 Seacrest Blvd, Delray Beach, FL 33444

CALLING ALL DEVELOPERS, INVESTORS & BUILDERS!! Huge, more TRIPLE lot at .8 total acres! You can build a mega-mansion with a potential guest house or ADU to earn monthly income. OR, you can split the lot into 2 or 3 parcels that would still be larger than most lots in the area. Entrance is right off Seacrest but should be moved to Pineapple in order to maximize the potential with mature landscaping perfect to ensure 360 degrees of privacy while you design your new masterpiece. There is an existing home on the land, can be used to house workers / employees or rent out to receive income while getting all your city permits and approvals in place. 1 mile North of Atlantic Ave, and 1 mile from Gulf Stream Country Club and THE BEACH!!! Check 140 & 150 Pineapple just closed at \$960 per SFT for small lots. You can build and sell \$12M! Check attachments with comps!