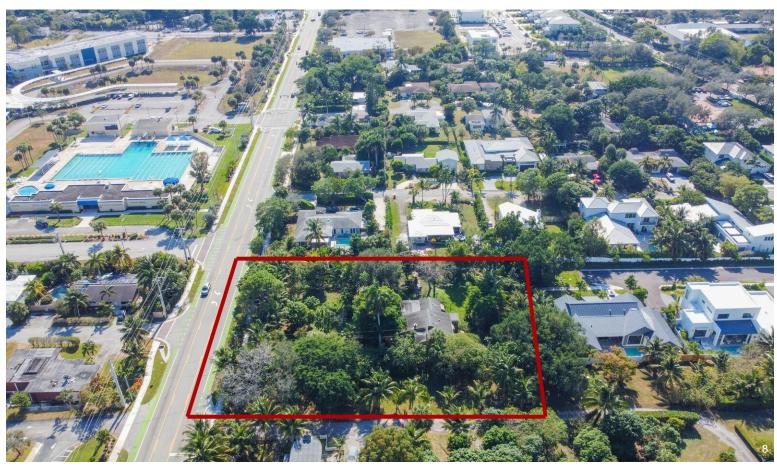

# BUILD 3 HOMES \$4M ON THIS TRIPLE .8 ACRE LOT

2610 Seacrest Blvd, Delray Beach, FL 33444

Ricky Kallabat KW Commercial 700 NE 90th St,Miami, FL 33138 richardk@kw.com (305) 747-5117

| Price:            | \$2,750,000               |
|-------------------|---------------------------|
| Property Type:    | Land                      |
| Property Subtype: | Residential               |
| Proposed Use:     | Single Family Development |
| Sale Type:        | Investment                |
| Total Lot Size:   | 0.80 AC                   |
| Sale Conditions:  | Build to Suit             |
| No. Lots:         | 1                         |
| APN / Parcel ID:  | 12-43-46-04-00-000-7310   |

#### 2610 Seacrest Blvd, Delray Beach, FL 33444

CALLING ALL DEVELOPERS, INVESTORS & BUILDERS!! Huge, more TRIPLE lot at .8 total acres! You can build a mega-mansion with a potential guest house or ADU to earn monthly income. OR, you can split the lot into 2 or 3 parcels that would still be larger than most lots in the area. Entrance is right off Seacrest but should be moved to Pineapple in order to maximize the potential with mature landscaping perfect to ensure 360 degrees of privacy while you design your new masterpiece. There is an existing home on the land, can be used to house workers / employees or rent out to receive income while getting all your city permits and approvals in place. 1 mile North of Atlantic Ave, and 1 mile from Gulf Stream Country Club and THE BEACH!!! Check 140 & 150 Pineapple just closed at \$960 per SFT for small lots. You can build and sell \$12M! Check attachments with comps!