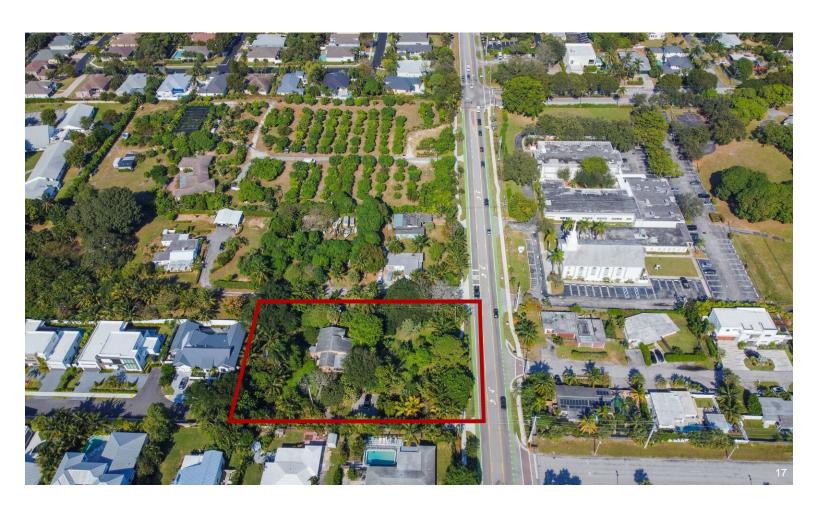

#### 2610 Seacrest Blvd, Delray Beach, FL 33444

CALLING ALL DEVELOPERS, INVESTORS & BUILDERS!! Huge, more TRIPLE lot at .8 total acres! You can build a mega-mansion with a potential guest house or ADU to earn monthly income. OR, you can split the lot into 2 or 3 parcels that would still be larger than most lots in the area. Entrance is right off Seacrest but should be moved to Pineapple in order to maximize the potential with mature landscaping perfect to ensure 360 degrees of privacy while you design your new masterpiece. There is an existing home on the land, can be used to house workers / employees or rent out to receive income while getting all your city permits and approvals in place. 1 mile North of Atlantic Ave, and 1 mile from Gulf Stream Country Club and THE BEACH!!! Check 140 & 150 Pineapple just closed at \$960 per SFT for small lots. You can build and sell \$12M! Check attachments with comps!