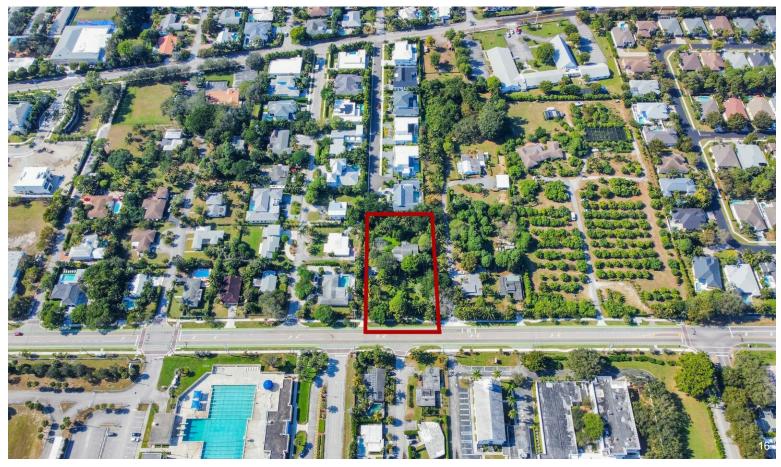

#### 2610 Seacrest Blvd, Delray Beach, FL 33444

CALLING ALL DEVELOPERS, INVESTORS & BUILDERS!! Huge, more TRIPLE lot at .8 total acres! You can build a mega-mansion with a potential guest house or ADU to earn monthly income. OR, you can split the lot into 2 or 3 parcels that would still be larger than most lots in the area. Entrance is right off Seacrest but should be moved to Pineapple in order to maximize the potential with mature landscaping perfect to ensure 360 degrees of privacy while you design your new masterpiece. There is an existing home on the land, can be used to house workers / employees or rent out to receive income while getting all your city permits and approvals in place. 1 mile North of Atlantic Ave, and 1 mile from Gulf Stream Country Club and THE BEACH!!! Check 140 & 150 Pineapple just closed at \$960 per SFT for small lots. You can build and sell \$12M! Check attachments with comps!