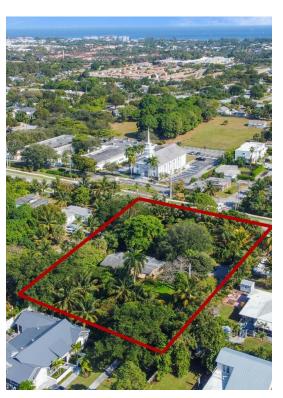

# BUILD 3 HOMES \$4M ON THIS TRIPLE .8 ACRE LOT

2610 Seacrest Blvd, Delray Beach, FL 33444

Ricky Kallabat KW Commercial 700 NE 90th St,Miami, FL 33138 richardk@kw.com (305) 747-5117

| Price:            | \$2,750,000               |
|-------------------|---------------------------|
| Property Type:    | Land                      |
| Property Subtype: | Residential               |
| Proposed Use:     | Single Family Development |
| Sale Type:        | Investment                |
| Total Lot Size:   | 0.80 AC                   |
| Sale Conditions:  | Build to Suit             |
| No. Lots:         | 1                         |
| APN / Parcel ID:  | 12-43-46-04-00-000-7310   |

## BUILD 3 HOMES \$4M ON THIS TRIPLE .8 ACRE LOT

\$2,750,000

CALLING ALL DEVELOPERS, INVESTORS & BUILDERS!! Huge, more TRIPLE lot at .8 total acres! You can build a mega-mansion with a potential guest house or ADU to earn monthly income. OR, you can split the lot into 2 or 3 parcels that would still be larger than...

#### 2610 Seacrest Blvd, Delray Beach, FL 33444

CALLING ALL DEVELOPERS, INVESTORS & BUILDERS!! Huge, more TRIPLE lot at .8 total acres! You can build a mega-mansion with a potential guest house or ADU to earn monthly income. OR, you can split the lot into 2 or 3 parcels that would still be larger than most lots in the area. Entrance is right off Seacrest but should be moved to Pineapple in order to maximize the potential with mature landscaping perfect to ensure 360 degrees of privacy while you design your new masterpiece. There is an existing home on the land, can be used to house workers / employees or rent out to receive income while getting all your city permits and approvals in place. 1 mile North of Atlantic Ave, and 1 mile from Gulf Stream Country Club and THE BEACH!!! Check 140 & 150 Pineapple just closed at \$960 per SFT for small lots. You can build and sell \$12M! Check attachments with comps!