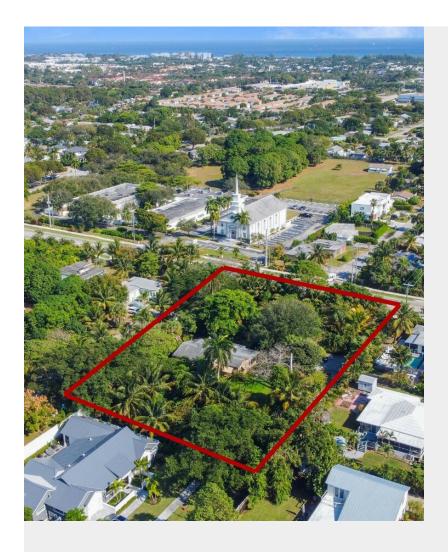

# BUILD 3 HOMES \$4M ON THIS TRIPLE .8 ACRE LOT

2610 Seacrest Blvd, Delray Beach, FL 33444

Ricky Kallabat KW Commercial 700 NE 90th St,Miami, FL 33138 richardk@kw.com (305) 747-5117

| Price:            | \$2,750,000               |
|-------------------|---------------------------|
| Property Type:    | Land                      |
| Property Subtype: | Residential               |
| Proposed Use:     | Single Family Development |
| Sale Type:        | Investment                |
| Total Lot Size:   | 0.80 AC                   |
| Sale Conditions:  | Build to Suit             |
| No. Lots:         | 1                         |
| APN / Parcel ID:  | 12-43-46-04-00-000-7310   |

## BUILD 3 HOMES \$4M ON THIS TRIPLE .8 ACRE LOT

\$2,750,000

CALLING ALL DEVELOPERS, INVESTORS & BUILDERS!! Huge, more TRIPLE lot at .8 total acres! You can build a mega-mansion with a potential guest house or ADU to earn monthly income. OR, you can split the lot into 2 or 3 parcels that would still be larger than...

#### 2610 Seacrest Blvd, Delray Beach, FL 33444

CALLING ALL DEVELOPERS, INVESTORS & BUILDERS!! Huge, more TRIPLE lot at .8 total acres! You can build a mega-mansion with a potential guest house or ADU to earn monthly income. OR, you can split the lot into 2 or 3 parcels that would still be larger than most lots in the area. Entrance is right off Seacrest but should be moved to Pineapple in order to maximize the potential with mature landscaping perfect to ensure 360 degrees of privacy while you design your new masterpiece. There is an existing home on the land, can be used to house workers / employees or rent out to receive income while getting all your city permits and approvals in place. 1 mile North of Atlantic Ave, and 1 mile from Gulf Stream Country Club and THE BEACH!!! Check 140 & 150 Pineapple just closed at \$960 per SFT for small lots. You can build and sell \$12M! Check attachments with comps!