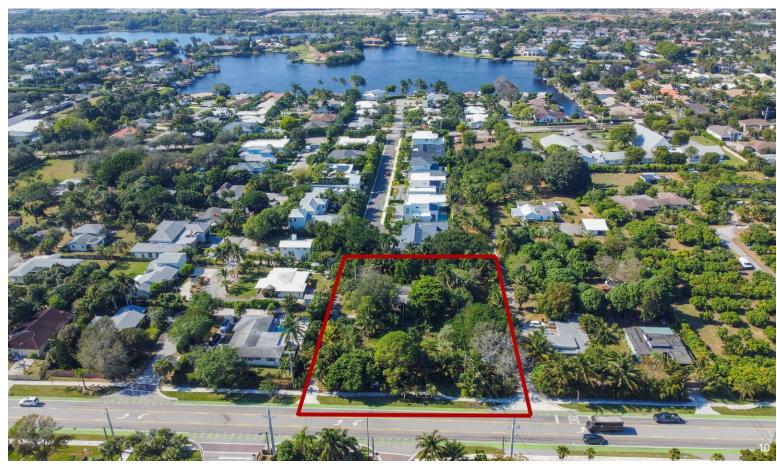

# BUILD 3 HOMES \$4M ON THIS TRIPLE .8 ACRE LOT

2610 Seacrest Blvd, Delray Beach, FL 33444

Ricky Kallabat KW Commercial 700 NE 90th St,Miami, FL 33138 richardk@kw.com (305) 747-5117

| Price:            | \$2,750,000               |
|-------------------|---------------------------|
| Property Type:    | Land                      |
| Property Subtype: | Residential               |
| Proposed Use:     | Single Family Development |
| Sale Type:        | Investment                |
| Total Lot Size:   | 0.80 AC                   |
| Sale Conditions:  | Build to Suit             |
| No. Lots:         | 1                         |
| APN / Parcel ID:  | 12-43-46-04-00-000-7310   |

#### 2610 Seacrest Blvd, Delray Beach, FL 33444

CALLING ALL DEVELOPERS, INVESTORS & BUILDERS!! Huge, more TRIPLE lot at .8 total acres! You can build a mega-mansion with a potential guest house or ADU to earn monthly income. OR, you can split the lot into 2 or 3 parcels that would still be larger than most lots in the area. Entrance is right off Seacrest but should be moved to Pineapple in order to maximize the potential with mature landscaping perfect to ensure 360 degrees of privacy while you design your new masterpiece. There is an existing home on the land, can be used to house workers / employees or rent out to receive income while getting all your city permits and approvals in place. 1 mile North of Atlantic Ave, and 1 mile from Gulf Stream Country Club and THE BEACH!!! Check 140 & 150 Pineapple just closed at \$960 per SFT for small lots. You can build and sell \$12M! Check attachments with comps!