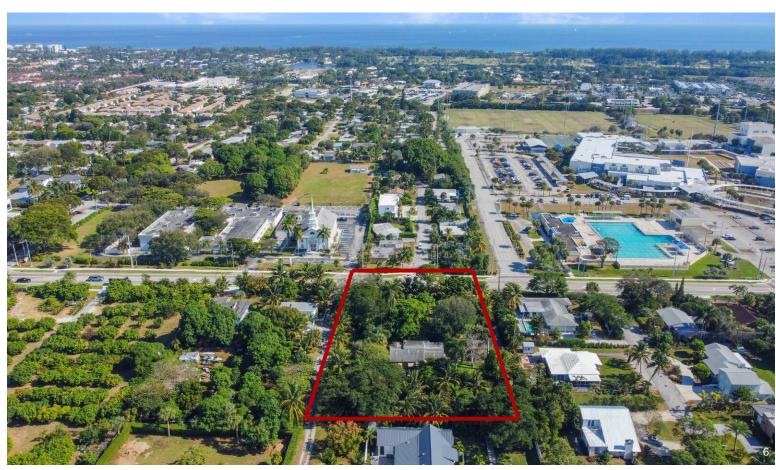

# BUILD 3 HOMES \$4M ON THIS TRIPLE .8 ACRE LOT

2610 Seacrest Blvd, Delray Beach, FL 33444

Ricky Kallabat KW Commercial 700 NE 90th St,Miami, FL 33138 richardk@kw.com (305) 747-5117

| Price:            | \$2,750,000               |
|-------------------|---------------------------|
| Property Type:    | Land                      |
| Property Subtype: | Residential               |
| Proposed Use:     | Single Family Development |
| Sale Type:        | Investment                |
| Total Lot Size:   | 0.80 AC                   |
| Sale Conditions:  | Build to Suit             |
| No. Lots:         | 1                         |
| APN / Parcel ID:  | 12-43-46-04-00-000-7310   |

#### 2610 Seacrest Blvd, Delray Beach, FL 33444

CALLING ALL DEVELOPERS, INVESTORS & BUILDERS!! Huge, more TRIPLE lot at .8 total acres! You can build a mega-mansion with a potential guest house or ADU to earn monthly income. OR, you can split the lot into 2 or 3 parcels that would still be larger than most lots in the area. Entrance is right off Seacrest but should be moved to Pineapple in order to maximize the potential with mature landscaping perfect to ensure 360 degrees of privacy while you design your new masterpiece. There is an existing home on the land, can be used to house workers / employees or rent out to receive income while getting all your city permits and approvals in place. 1 mile North of Atlantic Ave, and 1 mile from Gulf Stream Country Club and THE BEACH!!! Check 140 & 150 Pineapple just closed at \$960 per SFT for small lots. You can build and sell \$12M! Check attachments with comps!