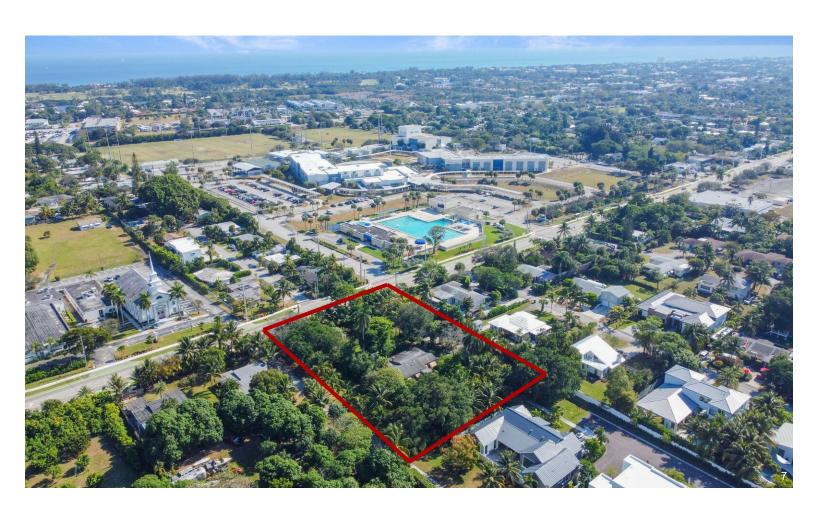

# BUILD 3 HOMES \$4M ON THIS TRIPLE .8 ACRE LOT

2610 Seacrest Blvd, Delray Beach, FL 33444

Ricky Kallabat KW Commercial 700 NE 90th St,Miami, FL 33138 richardk@kw.com (305) 747-5117

| Price:            | \$2,750,000               |
|-------------------|---------------------------|
| Property Type:    | Land                      |
| Property Subtype: | Residential               |
| Proposed Use:     | Single Family Development |
| Sale Type:        | Investment                |
| Total Lot Size:   | 0.80 AC                   |
| Sale Conditions:  | Build to Suit             |
| No. Lots:         | 1                         |
| APN / Parcel ID:  | 12-43-46-04-00-000-7310   |

#### 2610 Seacrest Blvd, Delray Beach, FL 33444

CALLING ALL DEVELOPERS, INVESTORS & BUILDERS!! Huge, more TRIPLE lot at .8 total acres! You can build a mega-mansion with a potential guest house or ADU to earn monthly income. OR, you can split the lot into 2 or 3 parcels that would still be larger than most lots in the area. Entrance is right off Seacrest but should be moved to Pineapple in order to maximize the potential with mature landscaping perfect to ensure 360 degrees of privacy while you design your new masterpiece. There is an existing home on the land, can be used to house workers / employees or rent out to receive income while getting all your city permits and approvals in place. 1 mile North of Atlantic Ave, and 1 mile from Gulf Stream Country Club and THE BEACH!!! Check 140 & 150 Pineapple just closed at \$960 per SFT for small lots. You can build and sell \$12M! Check attachments with comps!