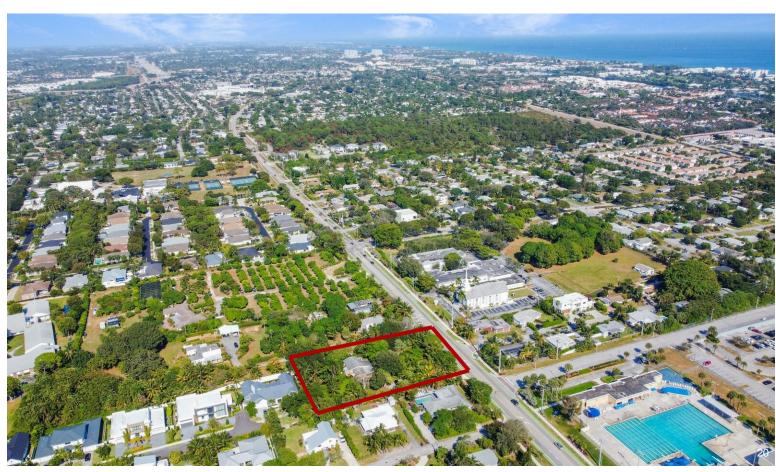

# BUILD 3 HOMES \$4M ON THIS TRIPLE .8 ACRE LOT

2610 Seacrest Blvd, Delray Beach, FL 33444

Ricky Kallabat KW Commercial 700 NE 90th St,Miami, FL 33138 richardk@kw.com (305) 747-5117

| Price:            | \$2,750,000               |
|-------------------|---------------------------|
| Property Type:    | Land                      |
| Property Subtype: | Residential               |
| Proposed Use:     | Single Family Development |
| Sale Type:        | Investment                |
| Total Lot Size:   | 0.80 AC                   |
| Sale Conditions:  | Build to Suit             |
| No. Lots:         | 1                         |
| APN / Parcel ID:  | 12-43-46-04-00-000-7310   |

#### 2610 Seacrest Blvd, Delray Beach, FL 33444

CALLING ALL DEVELOPERS, INVESTORS & BUILDERS!! Huge, more TRIPLE lot at .8 total acres! You can build a mega-mansion with a potential guest house or ADU to earn monthly income. OR, you can split the lot into 2 or 3 parcels that would still be larger than most lots in the area. Entrance is right off Seacrest but should be moved to Pineapple in order to maximize the potential with mature landscaping perfect to ensure 360 degrees of privacy while you design your new masterpiece. There is an existing home on the land, can be used to house workers / employees or rent out to receive income while getting all your city permits and approvals in place. 1 mile North of Atlantic Ave, and 1 mile from Gulf Stream Country Club and THE BEACH!!! Check 140 & 150 Pineapple just closed at \$960 per SFT for small lots. You can build and sell \$12M! Check attachments with comps!