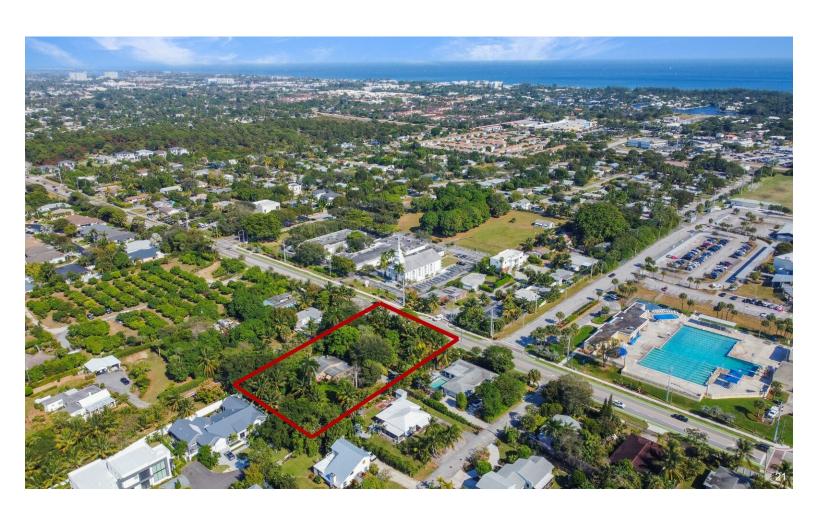

# BUILD 3 HOMES \$4M ON THIS TRIPLE .8 ACRE LOT

2610 Seacrest Blvd, Delray Beach, FL 33444

Ricky Kallabat KW Commercial 700 NE 90th St,Miami, FL 33138 richardk@kw.com (305) 747-5117

| Price:            | \$2,750,000               |
|-------------------|---------------------------|
| Property Type:    | Land                      |
| Property Subtype: | Residential               |
| Proposed Use:     | Single Family Development |
| Sale Type:        | Investment                |
| Total Lot Size:   | 0.80 AC                   |
| Sale Conditions:  | Build to Suit             |
| No. Lots:         | 1                         |
| APN / Parcel ID:  | 12-43-46-04-00-000-7310   |

#### 2610 Seacrest Blvd, Delray Beach, FL 33444

CALLING ALL DEVELOPERS, INVESTORS & BUILDERS!! Huge, more TRIPLE lot at .8 total acres! You can build a mega-mansion with a potential guest house or ADU to earn monthly income. OR, you can split the lot into 2 or 3 parcels that would still be larger than most lots in the area. Entrance is right off Seacrest but should be moved to Pineapple in order to maximize the potential with mature landscaping perfect to ensure 360 degrees of privacy while you design your new masterpiece. There is an existing home on the land, can be used to house workers / employees or rent out to receive income while getting all your city permits and approvals in place. 1 mile North of Atlantic Ave, and 1 mile from Gulf Stream Country Club and THE BEACH!!! Check 140 & 150 Pineapple just closed at \$960 per SFT for small lots. You can build and sell \$12M! Check attachments with comps!