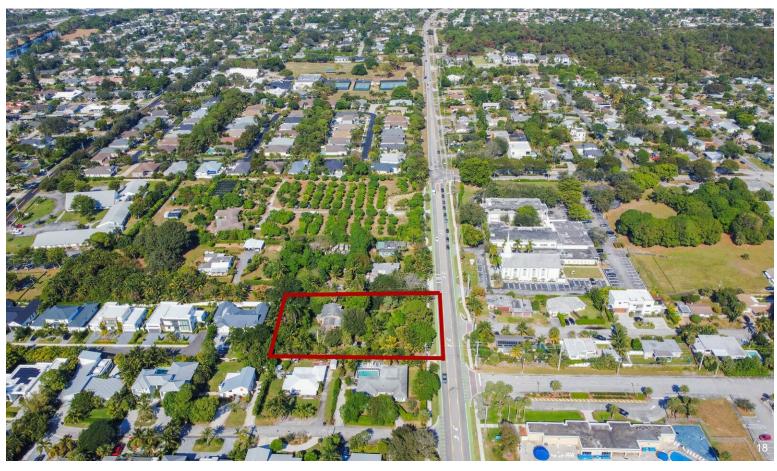

# BUILD 3 HOMES \$4M ON THIS TRIPLE .8 ACRE LOT

2610 Seacrest Blvd, Delray Beach, FL 33444

Ricky Kallabat KW Commercial 700 NE 90th St,Miami, FL 33138 richardk@kw.com (305) 747-5117

| Price:            | \$2,750,000               |
|-------------------|---------------------------|
| Property Type:    | Land                      |
| Property Subtype: | Residential               |
| Proposed Use:     | Single Family Development |
| Sale Type:        | Investment                |
| Total Lot Size:   | 0.80 AC                   |
| Sale Conditions:  | Build to Suit             |
| No. Lots:         | 1                         |
| APN / Parcel ID:  | 12-43-46-04-00-000-7310   |

#### 2610 Seacrest Blvd, Delray Beach, FL 33444

CALLING ALL DEVELOPERS, INVESTORS & BUILDERS!! Huge, more TRIPLE lot at .8 total acres! You can build a mega-mansion with a potential guest house or ADU to earn monthly income. OR, you can split the lot into 2 or 3 parcels that would still be larger than most lots in the area. Entrance is right off Seacrest but should be moved to Pineapple in order to maximize the potential with mature landscaping perfect to ensure 360 degrees of privacy while you design your new masterpiece. There is an existing home on the land, can be used to house workers / employees or rent out to receive income while getting all your city permits and approvals in place. 1 mile North of Atlantic Ave, and 1 mile from Gulf Stream Country Club and THE BEACH!!! Check 140 & 150 Pineapple just closed at \$960 per SFT for small lots. You can build and sell \$12M! Check attachments with comps!