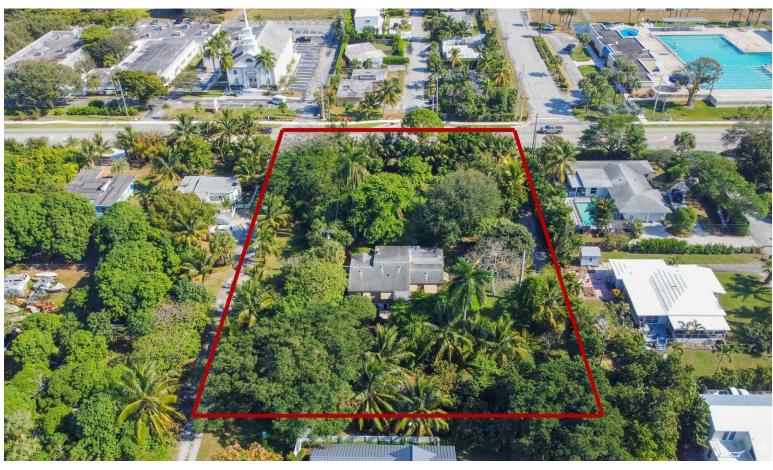

#### 2610 Seacrest Blvd, Delray Beach, FL 33444

CALLING ALL DEVELOPERS, INVESTORS & BUILDERS!! Huge, more TRIPLE lot at .8 total acres! You can build a mega-mansion with a potential guest house or ADU to earn monthly income. OR, you can split the lot into 2 or 3 parcels that would still be larger than most lots in the area. Entrance is right off Seacrest but should be moved to Pineapple in order to maximize the potential with mature landscaping perfect to ensure 360 degrees of privacy while you design your new masterpiece. There is an existing home on the land, can be used to house workers / employees or rent out to receive income while getting all your city permits and approvals in place. 1 mile North of Atlantic Ave, and 1 mile from Gulf Stream Country Club and THE BEACH!!! Check 140 & 150 Pineapple just closed at \$960 per SFT for small lots. You can build and sell \$12M! Check attachments with comps!