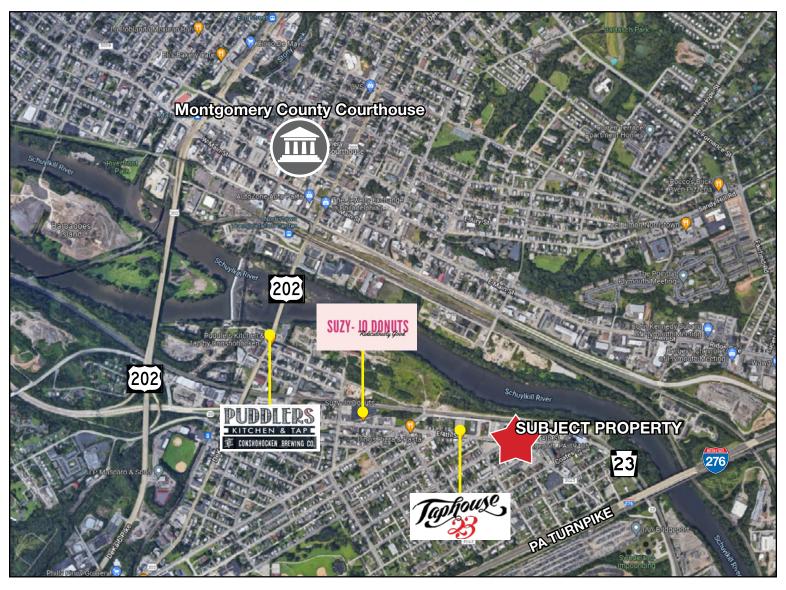

#### **Property Highlights**

- 3-story office building with elevator
- Ample off-street parking
- On-site management
- Many nearby amenities and eateries including Suzy Jo Donuts, Taphouse 23, Puddlers Kitchen & Tap by Conshohocken Brewing Company
- Easy access to major roadways including Routes 23 and 202, I-276 (PA Turnpike), and I-76
- 6 minutes to Montgomery County Courthouse

### Aerial Map

Minutes from Conshohocken, Plymouth Meeting, King of Prussia, and access to Philadelphia

For more information, contact:

Ross Weisman

rweisman@geisrealty.com

996 Old Eagle School Road Suite 1117 Wayne, PA 19087 (610) 989-0300 Tel (610) 989-0234 Fax www.geisrealty.com