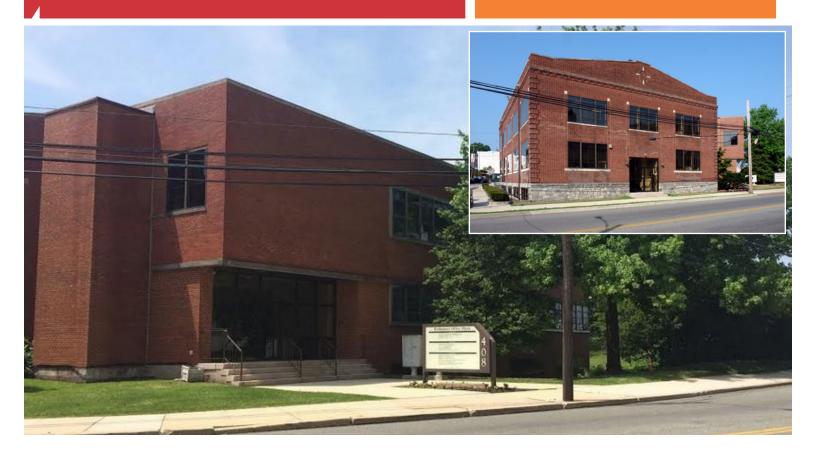

## Bridgeport Plaza 408 E. 4th Street

Bridgeport, PA 19405

#### **Property Highlights**

- 3-story office building with elevator
- Ample off-street parking
- On-site management
- Many nearby amenities and eateries including Suzy Jo Donuts, Taphouse 23, Puddlers Kitchen & Tap by Conshohocken Brewing Company
- Easy access to major roadways including Routes 23 and 202, I-276 (PA Turnpike), and I-76
- 6 minutes to Montgomery County Courthouse