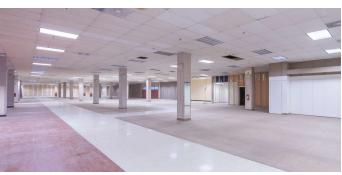

#### **PROPERTY DESCRIPTION**

91,000 SF, Single Level, Big Box Retail Space Available on Anderson's main retail and commercial corridor near downtown. 6 +/- acres of parking with 800 lit and striped spaces. The mall has 3 active national anchors – Dillard's, JC Penny, and Belk. National tenants in the mall includes Champs Sport, Hibbett Sports, Books-A-Million, American Eagle, Bath and Body Works, and many more. Only regional mall within 30-mile radius located off Clemson Blvd. near I-85, where 3 counties come to shop. New Mall ownership – experienced national operator. Property can be leased to single or multiple uses. Property has ample parking spaces with two ground level roll up doors, four dock level doors, and fully sprinkled.