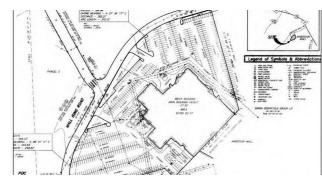

#### **PROPERTY DESCRIPTION**

91,000 SF, Single Level, Big Box Retail Space Available on Anderson's main retail and commercial corridor near downtown. 6 +/- acres of parking with 800 lit and striped spaces. The mall has 3 active national anchors – Dillard's, JC Penny, and Belk. National tenants in the mall includes Champs Sport, Hibbett Sports, Books-A-Million, American Eagle, Bath and Body Works, and many more. Only regional mall within 30-mile radius located off Clemson Blvd. near I-85, where 3 counties come to shop. New Mall ownership – experienced national operator. Property can be leased to single or multiple uses. Property has ample parking spaces with two ground level roll up doors, four dock level doors, and fully sprinkled.

#### **PROPERTY HIGHLIGHTS**

- 91,000 SF on Clemson Blvd.
- +/-6 aces and 800 parking spaces
- Only regional mall within 30-mile radius

| OFFERING SUMMARY |                    |
|------------------|--------------------|
| Sale Price:      | \$4,900,000        |
| Lease Rate:      | \$8.00 SF/yr (NNN) |
| Building Size:   | 91,000 SF          |
|                  |                    |