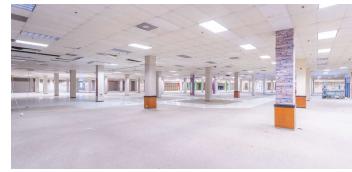

#### **PROPERTY DESCRIPTION**

91,000 SF, Single Level, Big Box Retail Space Available on Anderson's main retail and commercial corridor near downtown. 6 +/- acres of parking with 800 lit and striped spaces. The mall has 3 active national anchors – Dillard's, JC Penny, and Belk. National tenants in the mall includes Champs Sport, Hibbett Sports, Books-A-Million, American Eagle, Bath and Body Works, and many more. Only regional mall within 30-mile radius located off Clemson Blvd. near I-85, where 3 counties come to shop. New Mall ownership – experienced national operator. Property can be leased to single or multiple uses. Property has ample parking spaces with two ground level roll up doors, four dock level doors, and fully sprinkled.