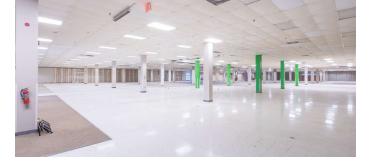

#### **PROPERTY DESCRIPTION**

91,000 SF, Single Level, Big Box Retail Space Available on Anderson's main retail and commercial corridor near downtown. 6 +/- acres of parking with 800 lit and striped spaces. The mall has 3 active national anchors – Dillard's, JC Penny, and Belk. National tenants in the mall includes Champs Sport, Hibbett Sports, Books-A-Million, American Eagle, Bath and Body Works, and many more. Only regional mall within 30-mile radius located off Clemson Blvd. near I-85, where 3 counties come to shop. New Mall ownership – experienced national operator. Property can be leased to single or multiple uses. Property has ample parking spaces with two ground level roll up doors, four dock level doors, and fully sprinkled.