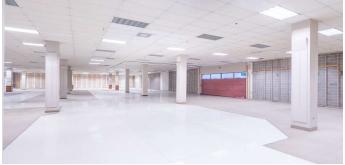

#### **PROPERTY DESCRIPTION**

91,000 SF, Single Level, Big Box Retail Space Available on Anderson's main retail and commercial corridor near downtown. 6 +/- acres of parking with 800 lit and striped spaces. The mall has 3 active national anchors – Dillard's, JC Penny, and Belk. National tenants in the mall includes Champs Sport, Hibbett Sports, Books-A-Million, American Eagle, Bath and Body Works, and many more. Only regional mall within 30-mile radius located off Clemson Blvd. near I-85, where 3 counties come to shop. New Mall ownership – experienced national operator. Property can be leased to single or multiple uses. Property has ample parking spaces with two ground level roll up doors, four dock level doors, and fully sprinkled.

Potential uses – big box retail, specialty grocer, entertainment/hospitality, call center, data center.