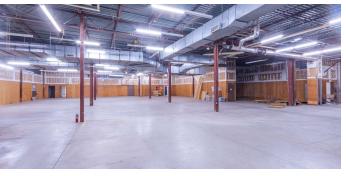

#### **PROPERTY DESCRIPTION**

91,000 SF, Single Level, Big Box Retail Space Available on Anderson's main retail and commercial corridor near downtown. 6 +/- acres of parking with 800 lit and striped spaces. The mall has 3 active national anchors – Dillard's, JC Penny, and Belk. National tenants in the mall includes Champs Sport, Hibbett Sports, Books-A-Million, American Eagle, Bath and Body Works, and many more. Only regional mall within 30-mile radius located off Clemson Blvd. near I-85, where 3 counties come to shop. New Mall ownership – experienced national operator. Property can be leased to single or multiple uses. Property has ample parking spaces with two ground level roll up doors, four dock level doors, and fully sprinkled.