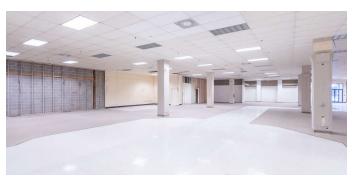

#### **PROPERTY DESCRIPTION**

91,000 SF, Single Level, Big Box Retail Space Available on Anderson's main retail and commercial corridor near downtown. 6 +/- acres of parking with 800 lit and striped spaces. The mall has 3 active national anchors – Dillard's, JC Penny, and Belk. National tenants in the mall includes Champs Sport, Hibbett Sports, Books-A-Million, American Eagle, Bath and Body Works, and many more. Only regional mall within 30-mile radius located off Clemson Blvd. near I-85, where 3 counties come to shop. New Mall ownership – experienced national operator. Property can be leased to single or multiple uses. Property has ample parking spaces with two ground level roll up doors, four dock level doors, and fully sprinkled.

Potential uses – big box retail, specialty grocer, entertainment/hospitality, call center, data center.