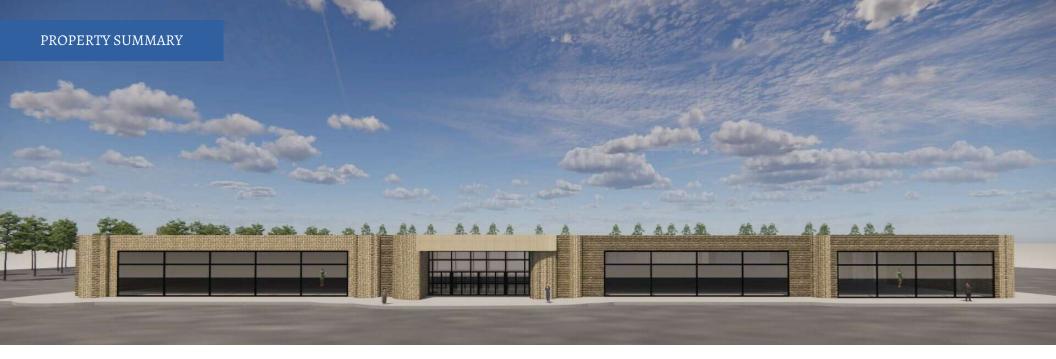

#### **PROPERTY DESCRIPTION**

91,000 SF, Single Level, Big Box Retail Space Available on Anderson's main retail and commercial corridor near downtown. 6 +/- acres of parking with 800 lit and striped spaces. The mall has 3 active national anchors – Dillard's, JC Penny, and Belk. National tenants in the mall includes Champs Sport, Hibbett Sports, Books-A-Million, American Eagle, Bath and Body Works, and many more. Only regional mall within 30-mile radius located off Clemson Blvd. near I-85, where 3 counties come to shop. New Mall ownership – experienced national operator. Property can be leased to single or multiple uses. Property has ample parking spaces with two ground level roll up doors, four dock level doors, and fully sprinkled.

#### **PROPERTY HIGHLIGHTS**

- 91,000 SF on Clemson Blvd.
- +/-6 aces and 800 parking spaces
- Only regional mall within 30-mile radius

| OFFERING SUMMARY |                    |
|------------------|--------------------|
| Sale Price:      | \$4,900,000        |
| Lease Rate:      | \$8.00 SF/yr (NNN) |
| Building Size:   | 91,000 SF          |
|                  |                    |