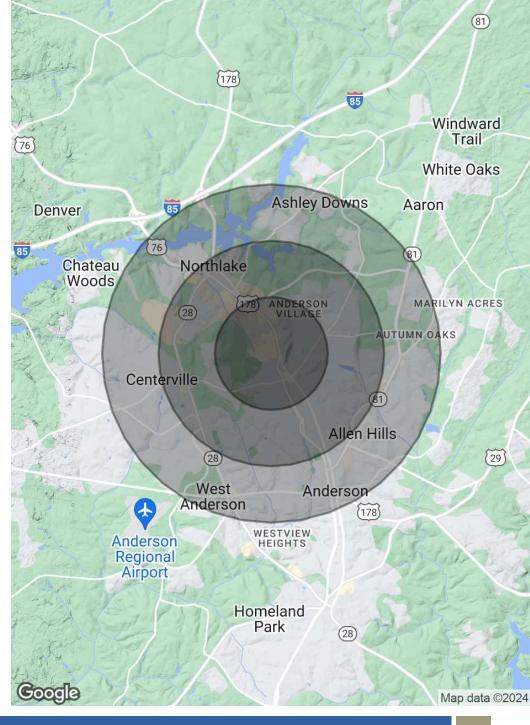

| DEMOGRAPHICS      | 1 MILE   | 2 MILES  | 3 MILES  |
|-------------------|----------|----------|----------|
| Total Households  | 2,094    | 8,275    | 17,010   |
| Total Population  | 4,327    | 17,721   | 36,247   |
| Average HH Income | \$60,511 | \$61,868 | \$59,058 |

### DEMOGRAPHICS MAP & REPORT

| POPULATION           | 1 MILE | 2 MILES | 3 MILES |
|----------------------|--------|---------|---------|
| Total Population     | 4,327  | 17,721  | 36,247  |
| Average Age          | 37.1   | 40.0    | 39.1    |
| Average Age (Male)   | 33.8   | 36.7    | 37.0    |
| Average Age (Female) | 41.6   | 44.4    | 42.1    |

| HOUSEHOLDS & INCOME | 1 MILE    | 2 MILES   | 3 MILES   |
|---------------------|-----------|-----------|-----------|
| Total Households    | 2,094     | 8,275     | 17,010    |
| # of Persons per HH | 2.1       | 2.1       | 2.1       |
| Average HH Income   | \$60,511  | \$61,868  | \$59,058  |
| Average House Value | \$137,273 | \$146,703 | \$149,198 |