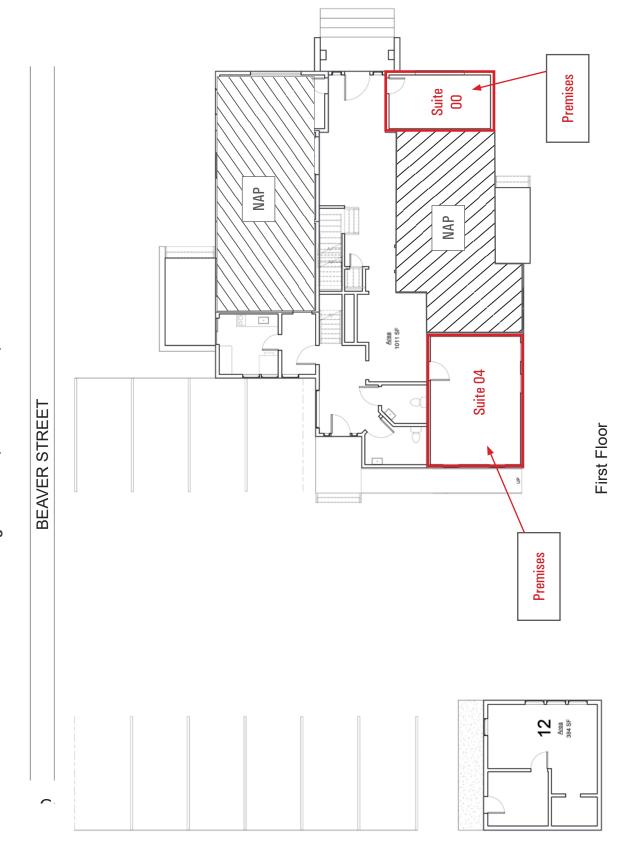

### **Space Information/Features:**

| Suite | Square Feet | Monthly Rent | CAM charges |
|-------|-------------|--------------|-------------|
| 00    | 196 +/-     | \$600        | \$60/mo     |
| 04    | 408 +/-     | \$975        | \$85/mo     |

Total Rentable Square Feet: 196- 408 +/- sq. ft.

(Owner is source. Agents have not verified square footage.)

Divisible/Can Add: No

Parking: 10 Shared spaces in private lot. (Unassigned & Unreserved)