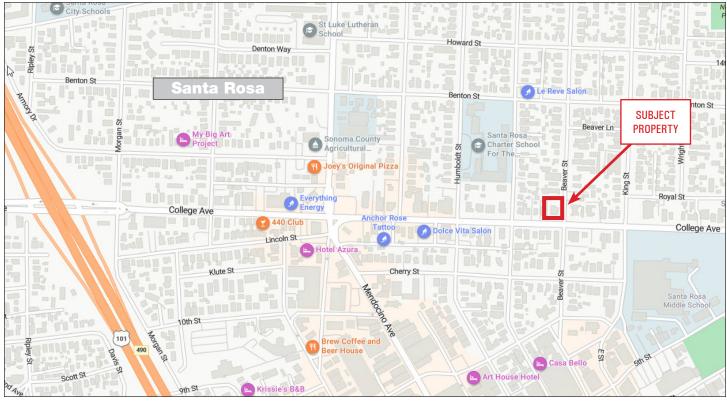

## 825 College Avenue, Santa Rosa CA 95404

### **Location Description:**

On College Ave., close to Downtown, Santa Rosa Junior College and Highway 101