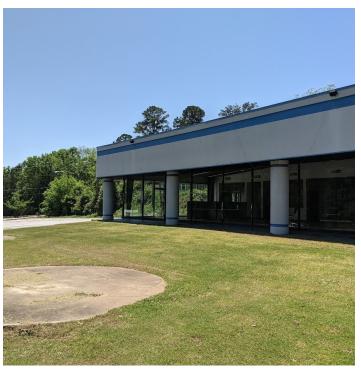

#### PROPERTY DESCRIPTION

Prime 2.77-acres of land and 15,788 SF of building space located on a main corridor in LaGrange, GA. In excess of 650 feet of frontage on U.S. Hwy 27 (709 New Franklin Rd) with multiple ingress/egress points. Frontage on Colonial Street and North Street, also. Building space may be subdivided.