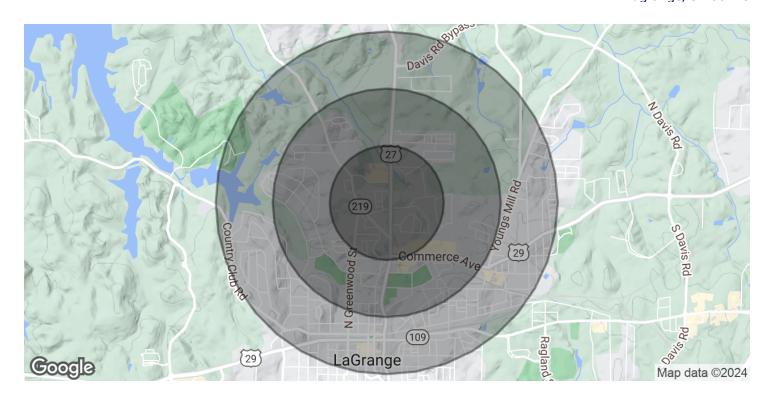

| DEMOGRAPHICS      | 0.5 MILES | 1 MILE   | 1.5 MILES |
|-------------------|-----------|----------|-----------|
| Total Households  | 907       | 2,393    | 4,859     |
| Total Population  | 1,890     | 4,975    | 10,850    |
| Average HH Income | \$34,141  | \$39,210 | \$44,190  |
|                   |           |          |           |

### 709 NEW FRANKLIN RD/U.S. HWY. 27

Lagrange, GA 30240

| POPULATION           | 0.5 MILES | 1 MILE   | 1.5 MILES |
|----------------------|-----------|----------|-----------|
| Total Population     | 1,890     | 4,975    | 10,850    |
| Average Age          | 31.5      | 34.9     | 34.4      |
| Average Age (Male)   | 29.1      | 32.4     | 30.7      |
| Average Age (Female) | 33        | 37.3     | 37.3      |
| HOUSEHOLDS & INCOME  | 0.5 MILES | 1 MILE   | 1.5 MILES |
| Total Households     | 907       | 2,393    | 4,859     |
| # of Persons per HH  | 2.1       | 2.1      | 2.2       |
| Average HH Income    | \$34,141  | \$39,210 | \$44,190  |
| Average House Value  | \$69,576  | \$81,016 | \$95,269  |