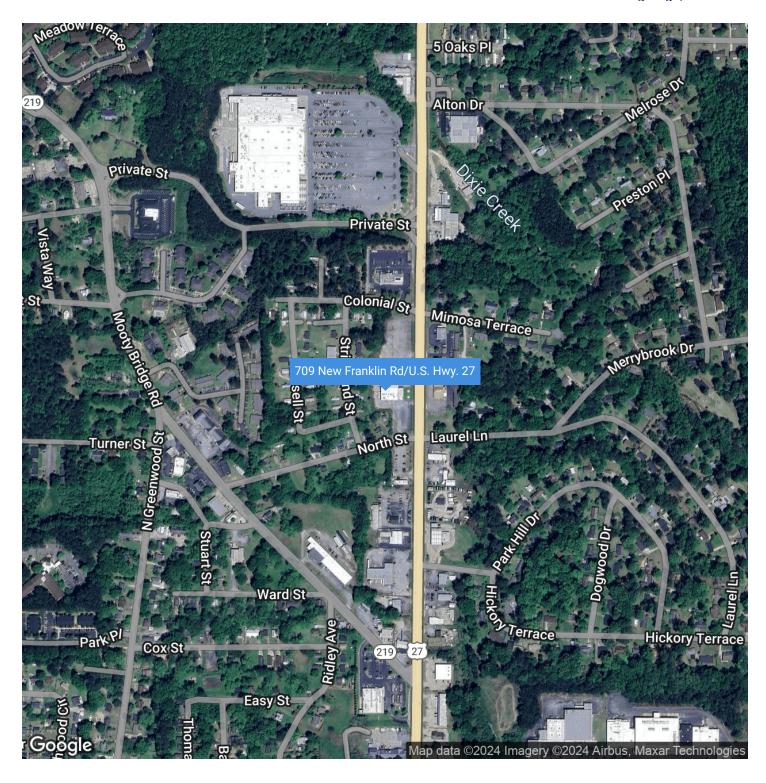

#### PROPERTY DESCRIPTION

Prime 2.77-acres of land and 15,788 SF of building space located on a main corridor in LaGrange, GA. In excess of 650 feet of frontage on U.S. Hwy 27 (709 New Franklin Rd) with multiple ingress/egress points. Frontage on Colonial Street and North Street, also. Building space may be subdivided.

#### **PROPERTY HIGHLIGHTS**

- Great Location on U.S. Hwy 27
- · High Traffic Area
- · Excellent Visibility