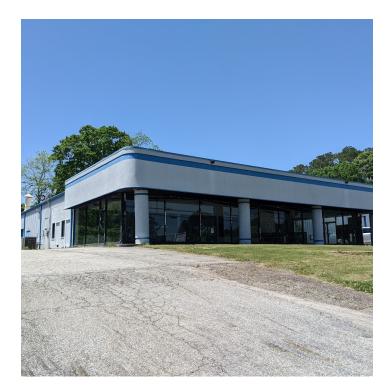

#### PROPERTY DESCRIPTION

Prime 2.77-acres of land and 15,788 SF of building space located on a main corridor in LaGrange, GA. In excess of 650 feet of frontage on U.S. Hwy 27 (709 New Franklin Rd) with multiple ingress/egress points. Frontage on Colonial Street and North Street, also. Building space may be subdivided.