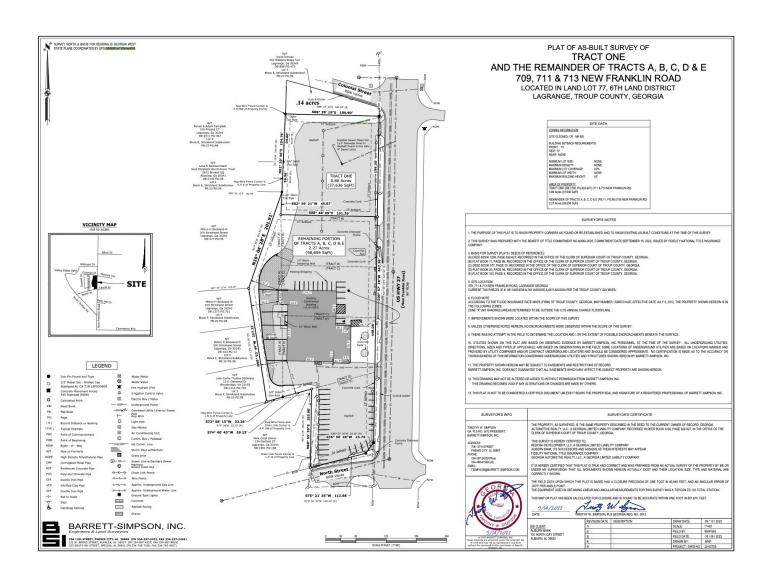

#### PROPERTY DESCRIPTION

Prime 2.77-acres of land and 15,788 SF of building space located on a main corridor in LaGrange, GA. In excess of 650 feet of frontage on U.S. Hwy 27 (709 New Franklin Rd) with multiple ingress/egress points. Frontage on Colonial Street and North Street, also. Building space may be subdivided.

#### **OFFERING SUMMARY**

| Lease Rate:    | Undisclosed |  |  |
|----------------|-------------|--|--|
| Available SF:  | 15,788 SF   |  |  |
| Lot Size:      | 2.77 Acres  |  |  |
| Building Size: | 15,788 SF   |  |  |
| Zoning:        | 16-C-3      |  |  |
| APN:           | 0611A003036 |  |  |
|                |             |  |  |