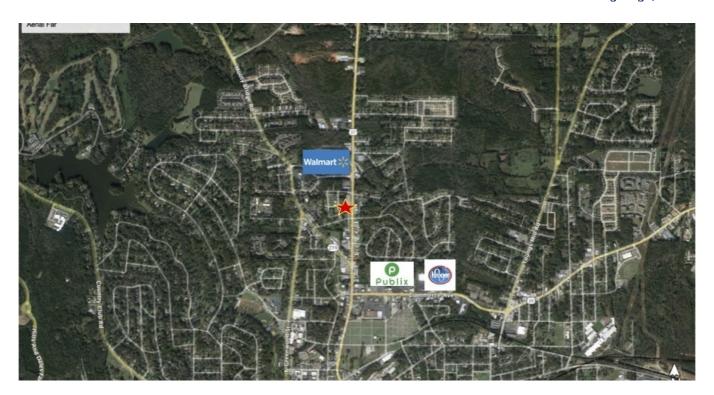

#### PROPERTY DESCRIPTION

Prime 2.77-acres of land and 15,788 SF of building space located on a main corridor in LaGrange, GA. In excess of 650 feet of frontage on U.S. Hwy 27 (709 New Franklin Rd) with multiple ingress/egress points. Frontage on Colonial Street and North Street, also. Building space may be subdivided.

#### **PROPERTY HIGHLIGHTS**

- Great Location on U.S. Hwy 27
- · High Traffic Area
- · Excellent Visibility