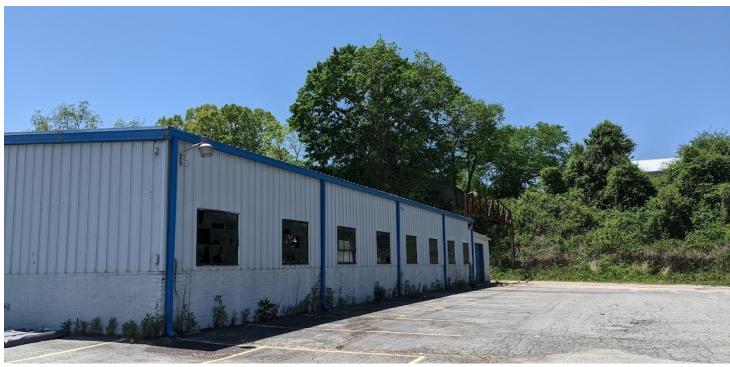

#### PROPERTY DESCRIPTION

Prime 2.77-acres of land and 15,788 SF of building space located on a main corridor in LaGrange, GA. In excess of 650 feet of frontage on U.S. Hwy 27 (709 New Franklin Rd) with multiple ingress/egress points. Frontage on Colonial Street and North Street, also. Building space may be subdivided.